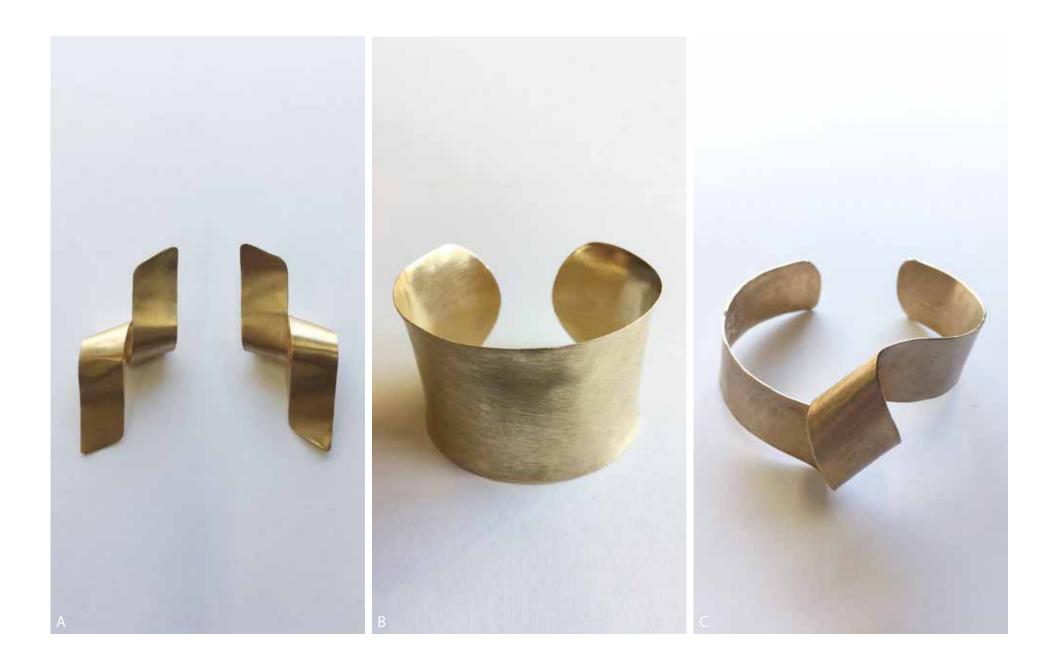

**FOOST** Copyright © 2018 Roost

A. J2768 Twist Earrings \$26.00 (min 2) B. J2723 Modern Brass Cuff \$28.00 (min 2) C. J2767 Twist Cuff \$24.00 (min 2)

Copyright © 2018 Roost

roost

A. J2762 Catalina Ring \$12.00 (min 3) B. J2759 Catalina Cuff \$32.00 (min 2) C. J2761 Catalina Earrings
Case pack includes one each of three styles.
\$18.00 (min 3)