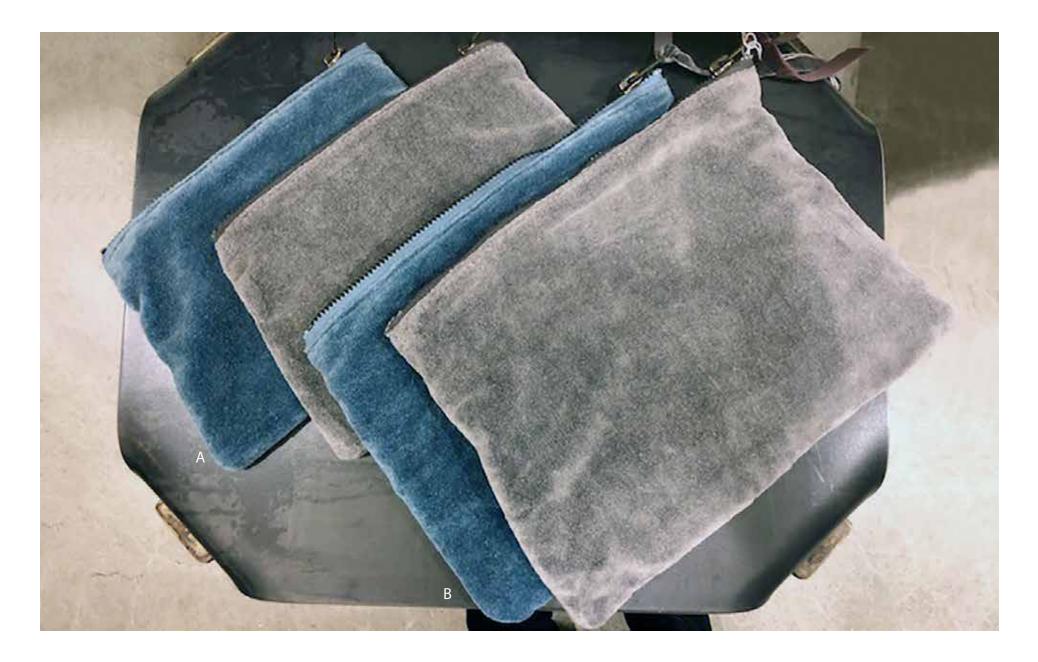

roost

A. A806 Velvet Pouch SmallCase pack includes three each of two colors.\$10.00 (min 6)

B. A807 Velvet Pouch Large
 Case pack includes two each of two colors.
 \$14.00 (min 4)

A. A803 Vespa Leather Tote \$115.00 (min 1) B. A805 Vespa Leather Crossbody \$78.00 (min 1) C. A804 Vespa Leather Bucket Bag \$65.00 (min 1) D. A802 Vespa Leather Backpack \$125.00 (min 1)