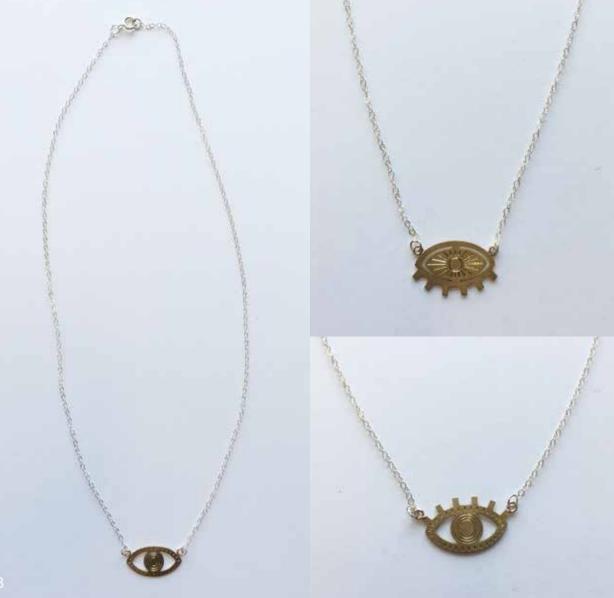

A. J2737 Golden Eye Earrings Post
 Case pack includes one each of three styles.
 \$14.00 (min 3)

B. J2736 Golden Eye Charm Necklace
 Case pack includes one each of three styles.
 \$18.00 (min 3)

**roost** Copyright © 2018 Roost