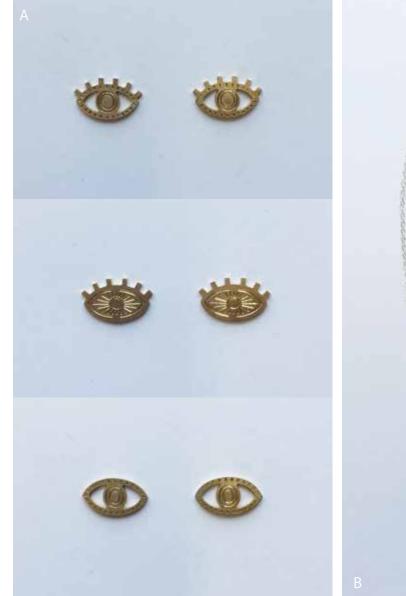

A. J2737 Golden Eye Earrings Post
 Case pack includes one each of three styles.
 \$14.00 (min 3)

B. J2736 Golden Eye Charm Necklace
 Case pack includes one each of three styles.
 \$18.00 (min 3)

**roost** Copyright © 2018 Roost