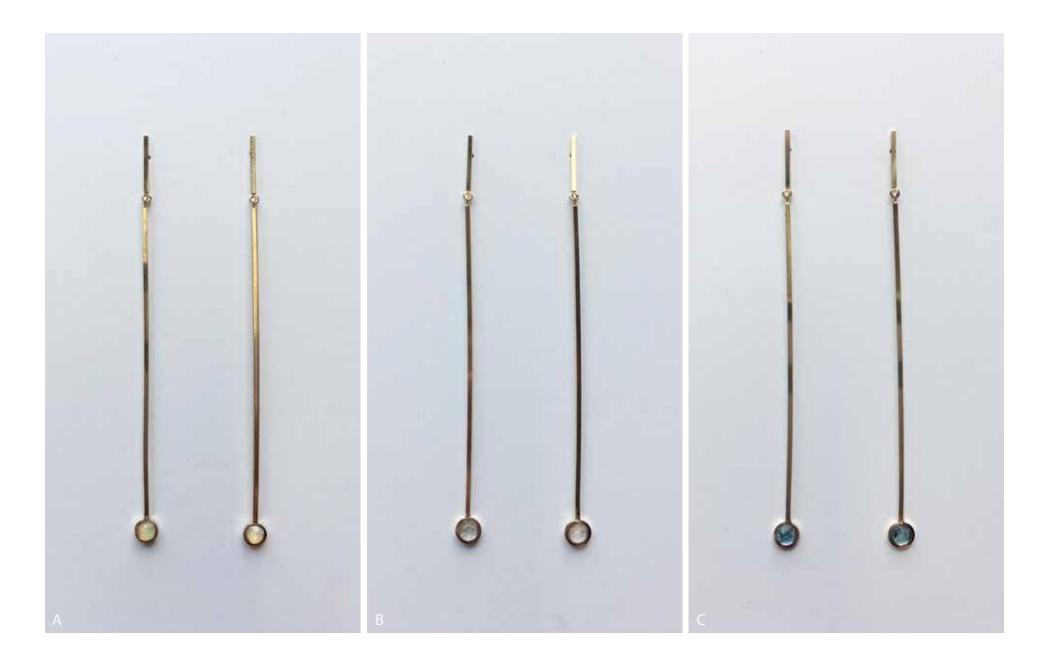

D. J2760 Catalina Pendant Necklace \$24.00 (min 2)

roost

A. J2729 Shoulder Sweep Earrings Opal \$48.00 (min 2) B. J2738 Shoulder Sweep Earrings White Topaz \$34.00 (min 2)

C. J2740 Shoulder Sweep Earrings Blue Topaz \$42.00 (min 2)