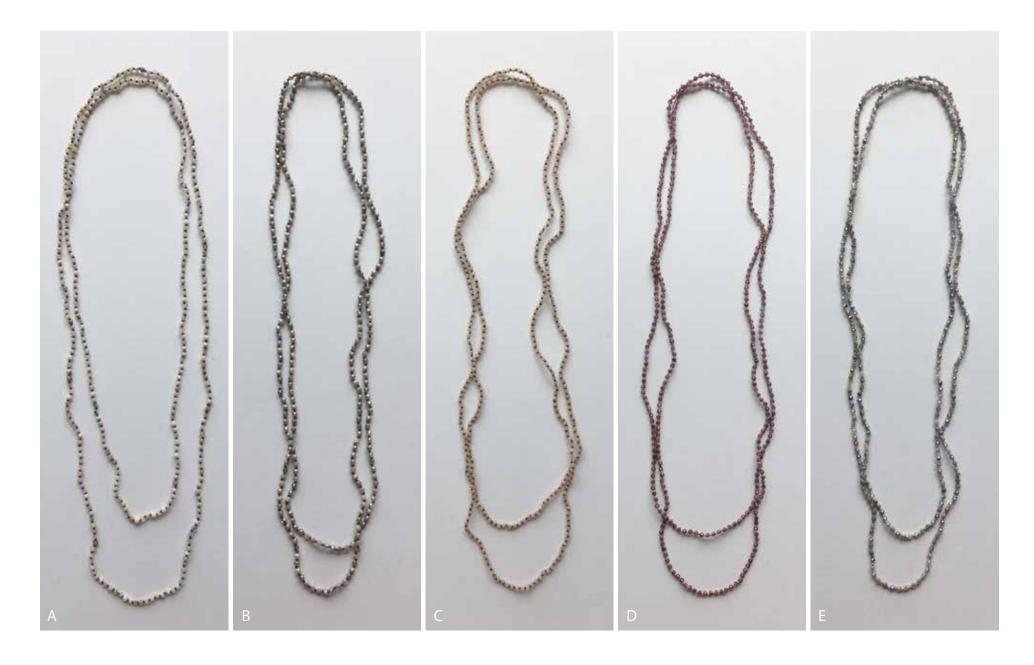

A. J2712 Tiny Crystal Necklace Mystic Moonstone \$68.00 (min 1)  B. J2714 Tiny Crystal Necklace Mystic Labradorite \$68.00 (min 1) C. J2707 Tiny Crystal Necklace Mystic Pink \$68.00 (min 1) D. J2710 Tiny Crystal Necklace
 Garnet
 \$68.00 (min 1)

E. J2719 Tiny Crystal Necklace Smoky Labradorite \$68.00 (min 1)