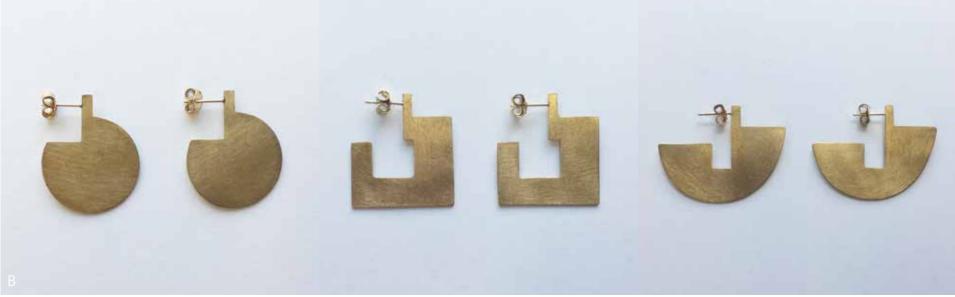

## roost JEWELRY Fall 2018

Lookbook

- A. J2764 Chandra Earrings Large Case pack includes one each of three styles.
   \$22.00 (min 3)
- B. J2763 Chandra Earrings Small
   Case pack includes one each of three styles.
   \$18.00 (min 3)

C. J2731 Chandra Cuff \$22.00 (min 2) D. J2732 Chandra Ring \$9.00 (min 6)

1

Roost Terms & Conditions apply to all orders. Visit roostco.com for ordering instructions and to review terms. Orders may be emailed to sales@roostco.com. Contact Roost at 415.339.9500.