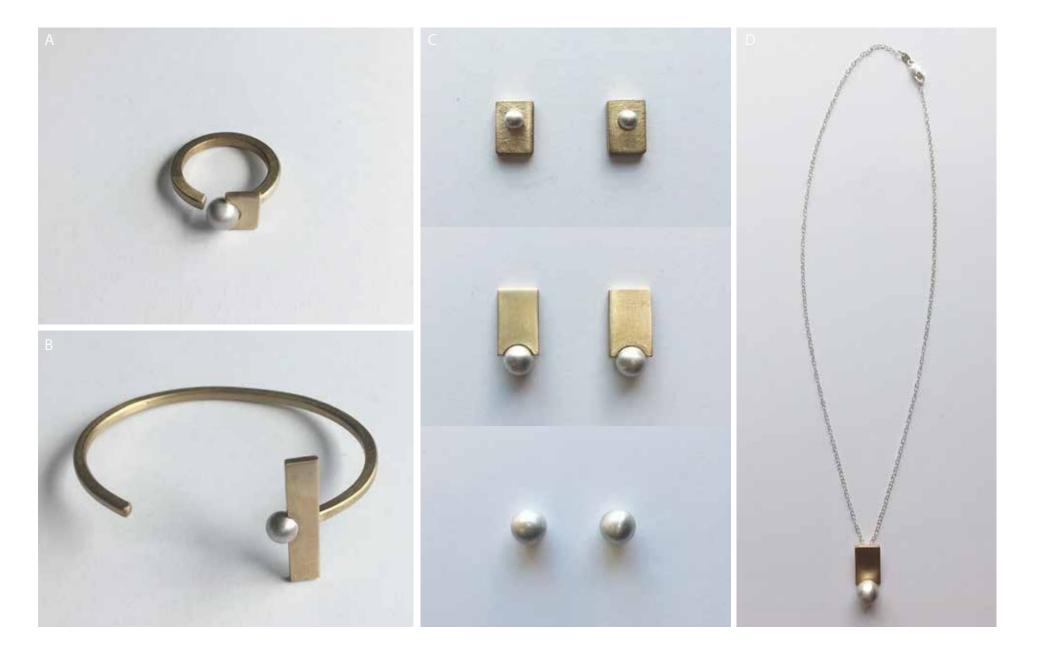

**FOOST** Copyright © 2018 Roost

A. J2768 Twist Earrings \$26.00 (min 2) B. J2723 Modern Brass Cuff \$28.00 (min 2) C. J2767 Twist Cuff \$24.00 (min 2)

Copyright © 2018 Roost

roost

A. J2762 Catalina Ring \$12.00 (min 3) B. J2759 Catalina Cuff \$32.00 (min 2) C. J2761 Catalina Earrings
Case pack includes one each of three styles.
\$18.00 (min 3)

D. J2760 Catalina Pendant Necklace \$24.00 (min 2)

roost

A. J2729 Shoulder Sweep Earrings Opal \$48.00 (min 2) B. J2738 Shoulder Sweep Earrings White Topaz \$34.00 (min 2)

C. J2740 Shoulder Sweep Earrings Blue Topaz \$42.00 (min 2)