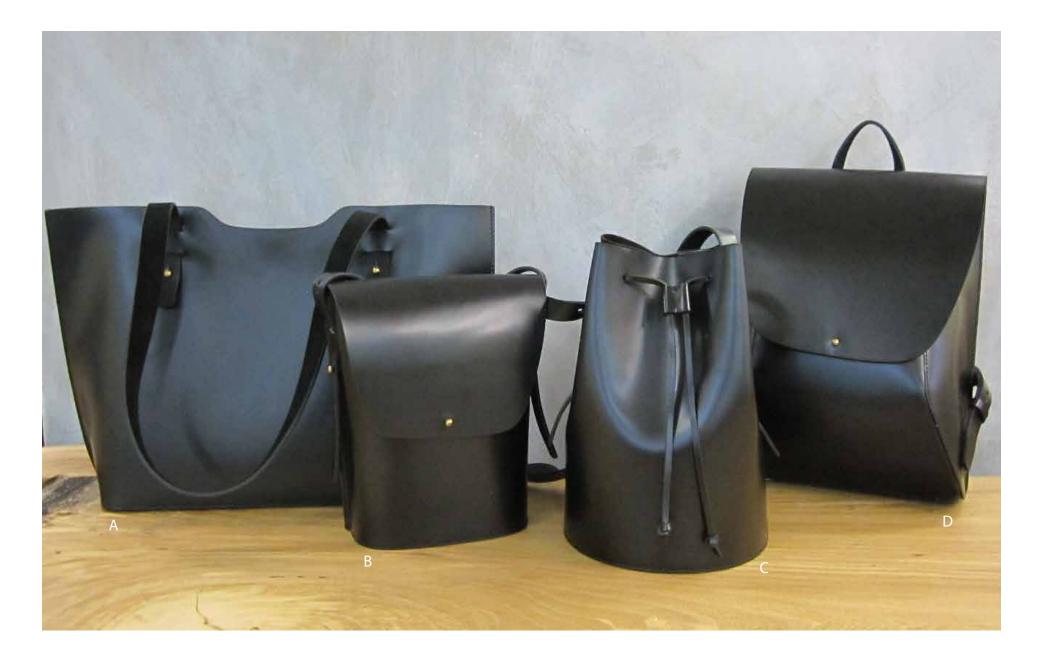

roost

A. A806 Velvet Pouch SmallCase pack includes three each of two colors.\$10.00 (min 6)

B. A807 Velvet Pouch Large
 Case pack includes two each of two colors.
 \$14.00 (min 4)

A. A803 Vespa Leather Tote \$115.00 (min 1) B. A805 Vespa Leather Crossbody \$78.00 (min 1) C. A804 Vespa Leather Bucket Bag \$65.00 (min 1) D. A802 Vespa Leather Backpack \$125.00 (min 1)