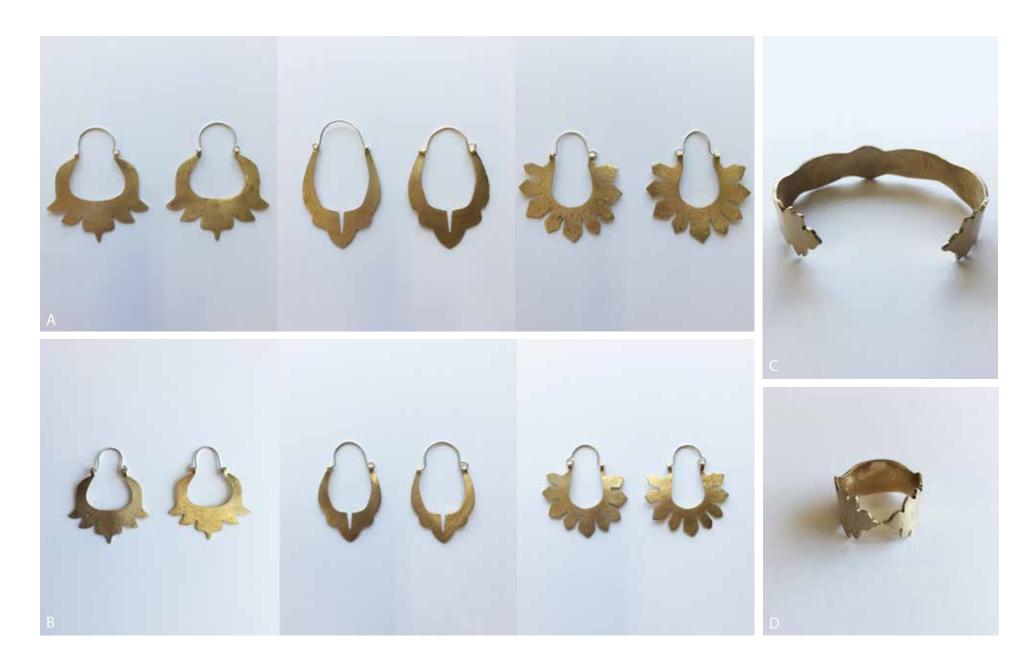

## roost JEWELRY Fall 2018

Lookbook

- A. J2764 Chandra Earrings Large Case pack includes one each of three styles.
   \$22.00 (min 3)
- B. J2763 Chandra Earrings Small
   Case pack includes one each of three styles.
   \$18.00 (min 3)

C. J2731 Chandra Cuff \$22.00 (min 2) D. J2732 Chandra Ring \$9.00 (min 6)

1

Roost Terms & Conditions apply to all orders. Visit roostco.com for ordering instructions and to review terms. Orders may be emailed to sales@roostco.com. Contact Roost at 415.339.9500.