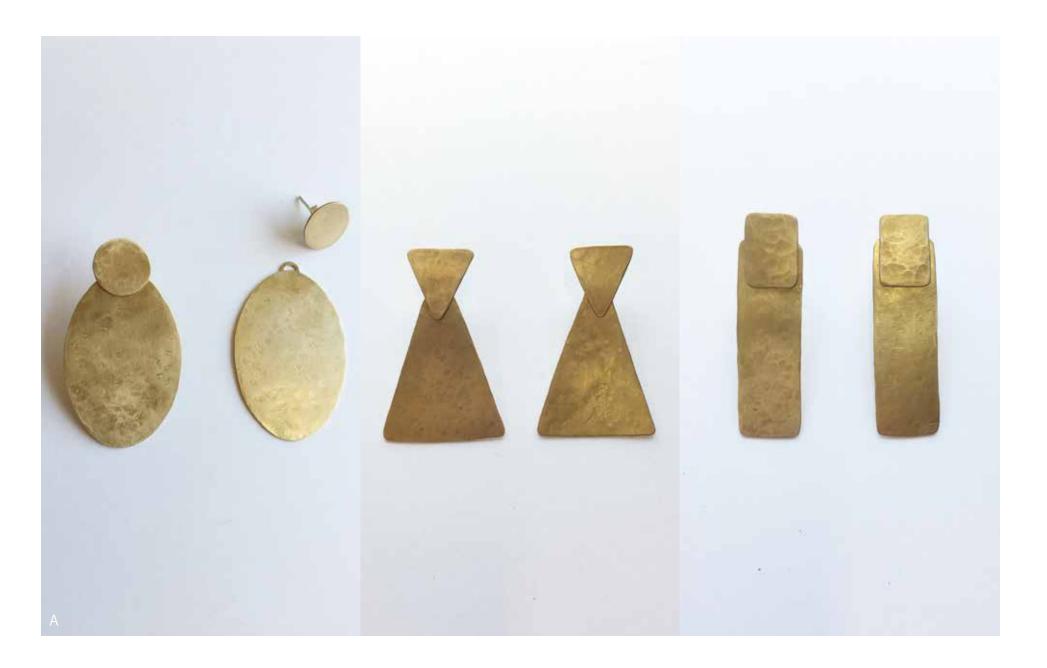

Roost Terms & Conditions apply to all orders. Visit roostco.com for ordering instructions and to review terms. Orders may be emailed to sales@roostco.com. Contact Roost at 415.339.9500. 6

A. J2752 Jenna Brass Earrings Large
 Case pack includes one each of three styles.
 \$28.00 (min 3)

B. J2753 Jenna Brass Earrings Small
 Case pack includes one each of three styles.
 \$24.00 (min 3)

roost Copyright © 2018 Roost

A. J2756 Dimensional Earrings Brass
 Case pack includes one each of three styles.
 \$22.00 (min 3)