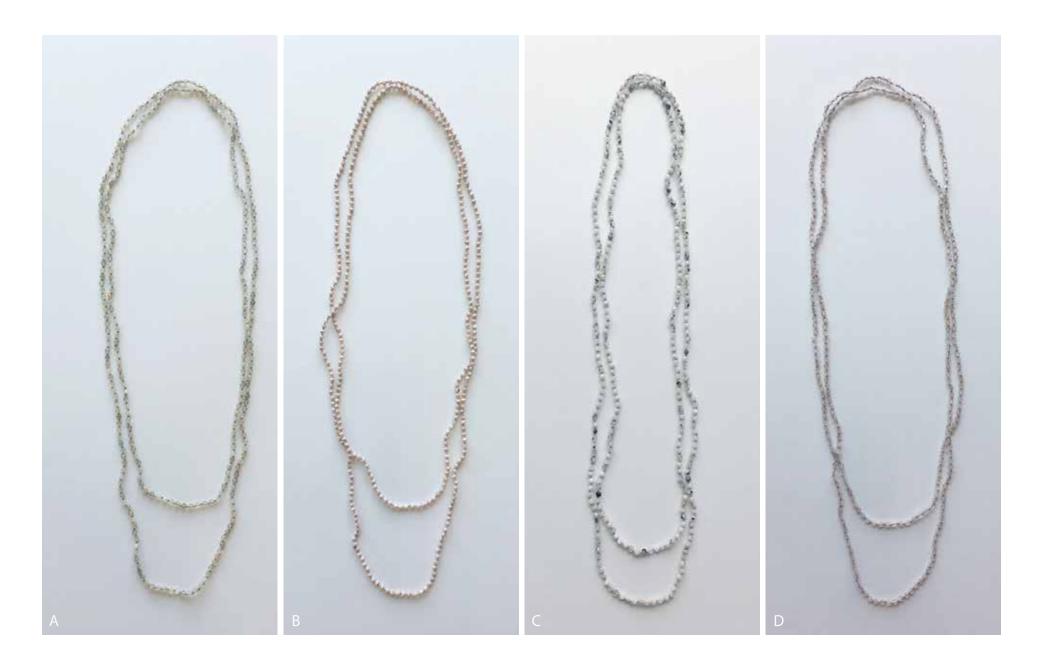

## roost

A. J2708 Tiny Crystal Necklace Moonstone \$68.00 (min 1) B. J2711 Tiny Crystal Necklace
 Peach Moonstone
 \$68.00 (min 1)

C. J2721 Tiny Crystal Necklace Rutilated Quartz \$68.00 (min 1) D. J2706 Tiny Crystal Necklace Strawberry Quartz \$68.00 (min 1)