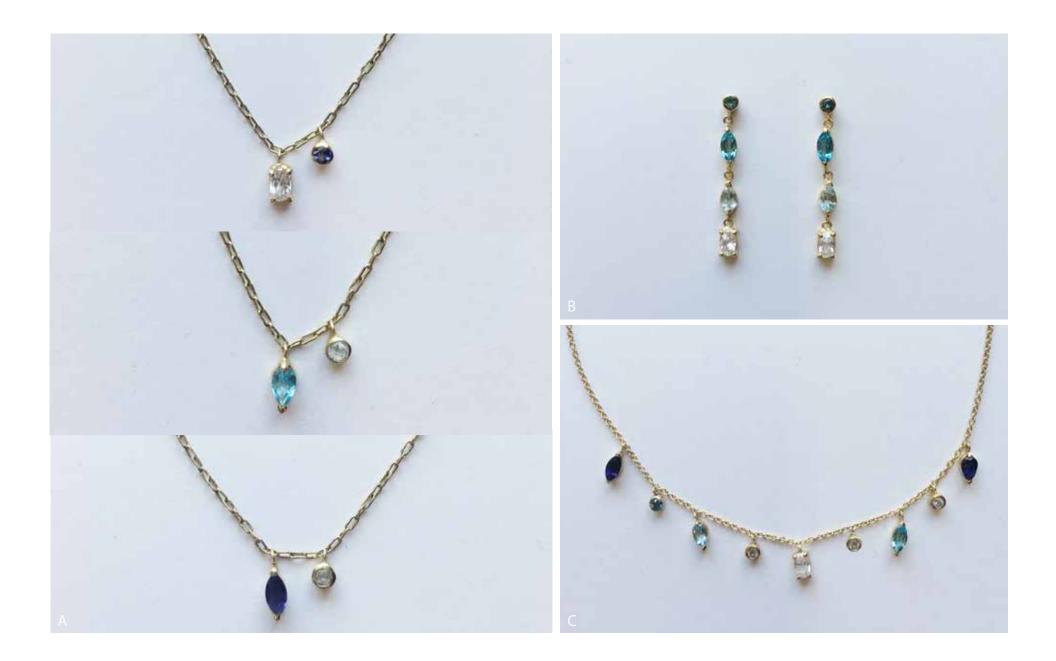

A. J2748 Etoile NecklaceCase pack includes one each of three styles.\$22.00 (min 3)

B. J2749 Etoile Earrings \$26.00 (min 2) C. J2747 Etoile Tonal Gems Necklace \$28.00 (min 2)

roost

Copyright © 2018 Roost

Roost Terms & Conditions apply to all orders. Visit roostco.com for ordering instructions and to review terms. Orders may be emailed to sales@roostco.com. Contact Roost at 415.339.9500. 3

A. J2750 Etoile Amethyst Earrings Post \$12.00 (min 4) B. J2751 Etoile Amethyst Necklace \$18.00 (min 3)