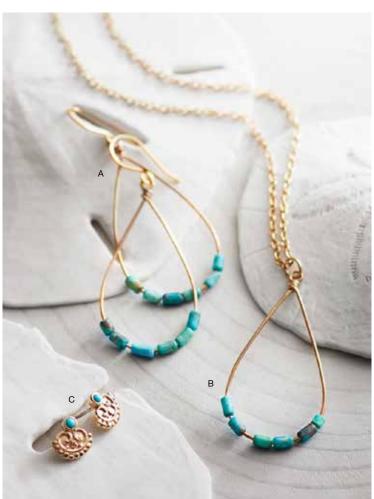

# Teardrop Turquoise & Tiny Turquoise Post Earrings

Beads hand-shaped from American turquoise are strung on brass wire formed into graceful teardrop shapes for matching dangling earrings and a necklace with brass chain. A pretty cast brass design is set with a tiny turquoise bead on our post earrings. Dangle earrings have gold-plated brass ear wires; post earrings have sterling silver posts.

#### Teardrop Turquoise

| Α | Earrings | 2½"   x 1" v | W       |
|---|----------|--------------|---------|
|   | J2370    | \$26.00      | (min 3) |

B Necklace pendant: 1%" | x 1" w; chain: 20" |

J2371 \$32.00 (min 2)

C Tiny Turquoise Post Earrings %" dia J2372 \$22.00 (min 3)