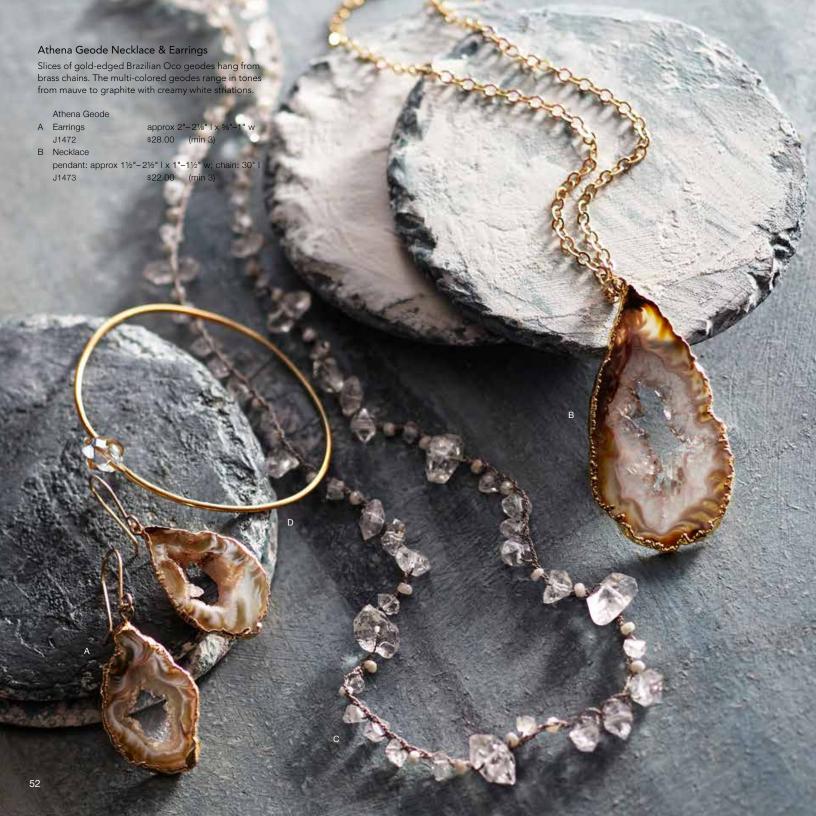

# Herkimer Crystal Collection

Sparkling quartz crystals, also known as Herkimer Diamonds, have naturally beautiful facets and exceptional clarity. Our eclectic Herkimer Crystal Collection shows off these magical stones in a variety of unusual ways. A single brilliant stone is the centerpiece of a delicate bangle. Myriad sizes of Herkimer stones are knotted on gray silk cord with a button closure on a long necklace. A diminutive glass vial is filled with tiny Herkimer Diamonds and adorned with a hand-ground amethyst crystal bottle stopper and a brass chain. A pair of lariats mixes Herkimers with crystal points—one loops the lariat through a small geode slice while the other loops through a brass clip.

|   | Herkimer Crystal                             |                       |       |          |         |  |  |
|---|----------------------------------------------|-----------------------|-------|----------|---------|--|--|
| С | Knotted Necklace                             | 36" I                 | J1858 | \$125.00 | (min 1) |  |  |
| D | Bangle                                       | approx 2%" dia x %" w | J2403 | \$22.00  | (min 3) |  |  |
| Ε | Vial Necklace                                |                       | J1484 | \$58.00  | (min 2) |  |  |
|   | pendant: approx 11/6"   x 1/2" w; chain: 25" |                       |       |          |         |  |  |
| F | Tiny Geode Slice Lari                        | at                    | J1856 | \$44.00  | (min 2) |  |  |
|   | approx 30"-31" I                             |                       |       |          |         |  |  |
| G | Clip Lariat                                  | approx 34" I          | J1857 | \$48.00  | (min 2) |  |  |