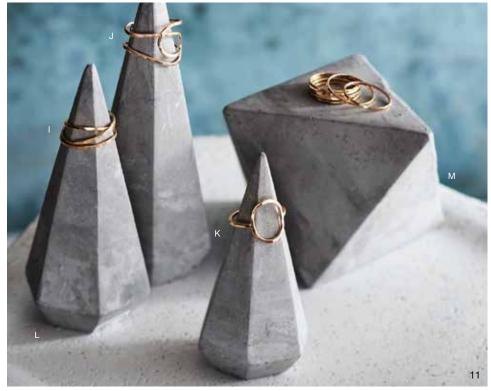

## Faceted Jewelry Stands

Display jewelry with modern, faceted forms hand-cast from concrete. Rings stands in three heights are packed two of each height in a case pack of six. Larger hexagonal and octahedron-shaped stands display bracelets, earrings, necklaces or rings and are sold in an assorted case pack of four—two each of both shapes.

- L Faceted Ring Stand ST520 \$7.50 (min 6) 1%" dia x 3" h, 1%" dia x 4" h, 2" dia x 4%" h
- M Faceted Jewelry Stand ST521 \$9.00 (min 4) 3" w x 3" d x 2½", 4" dia x 2¾" h