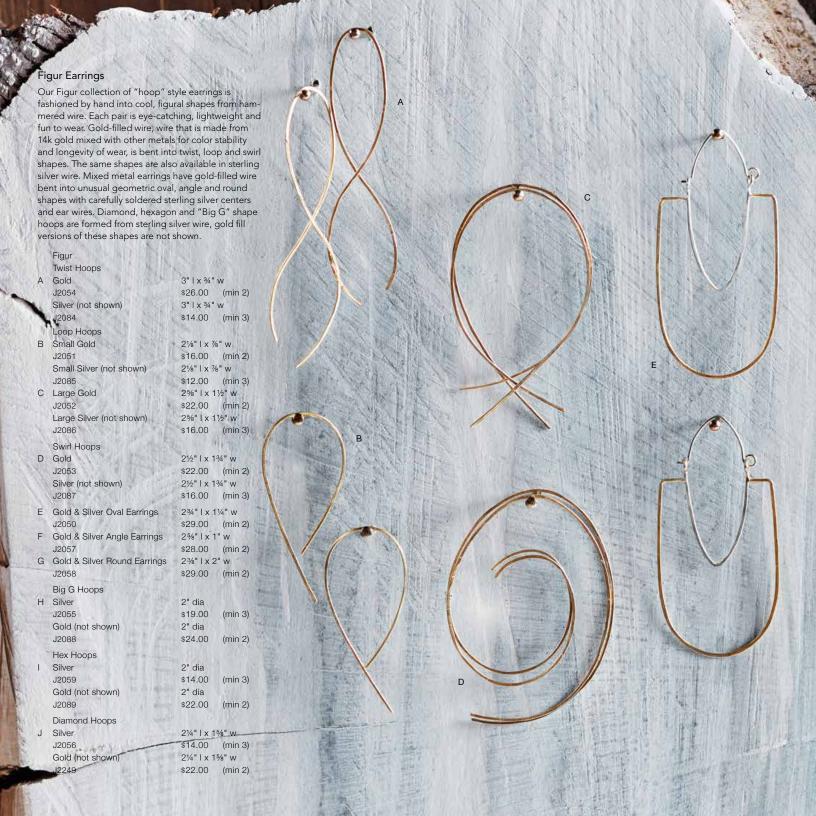

## Tahitian Pearl Collection

Tahitian pearls are beloved for their unusual and mesmerizing colorations, with the darkest considered the most highly prized and valuable. For this collection of necklaces, earrings and bracelet, we select pearls with a lovely, deep peacock green tone and pair them with gold fill and oxidized silver to create pieces with a modern appeal. A pearl and leather necklace has a Tahitian pearl strung on dark gray leather with gold fill bead details and an adjustable length. The earrings have gold fill ear wires or posts. Please indicate ring size 6, 7 or 8.

## Tahitian Pearl

| Α | Ring                  | approx %" w |          |
|---|-----------------------|-------------|----------|
|   | J2481-6/7/8           | \$58.00     | (min 1)  |
| В | Long Earrings         | 1%" l x %   | " W      |
|   | J2479                 | \$88.00     | (min 1)  |
| С | Lariat                | 22" I x ¾"  | W        |
|   | J2477                 | \$98.00     | (min 1)  |
| D | Drop Posts Earrings   | approx 1"   | l x ¾" w |
|   | J2480                 | \$88.00     | (min 1)  |
| Е | Bracelet              | 7"   x ½" \ | N        |
|   | J2478                 | \$78.00     | (min 1)  |
| F | Chain & Loop Earrings | 1¾" l x ¾   | " W      |
|   | J2483                 | \$42.00     | (min 2)  |
| G | Leather Necklace      |             |          |

pendant: approx %" | x %" w;
necklace: adjustable up to 32" |
J2482 \$68.00 (min 1)

H Gold Fill Loop Earrings 2" | x ½" w

J2484 \$38.00 (min 2)