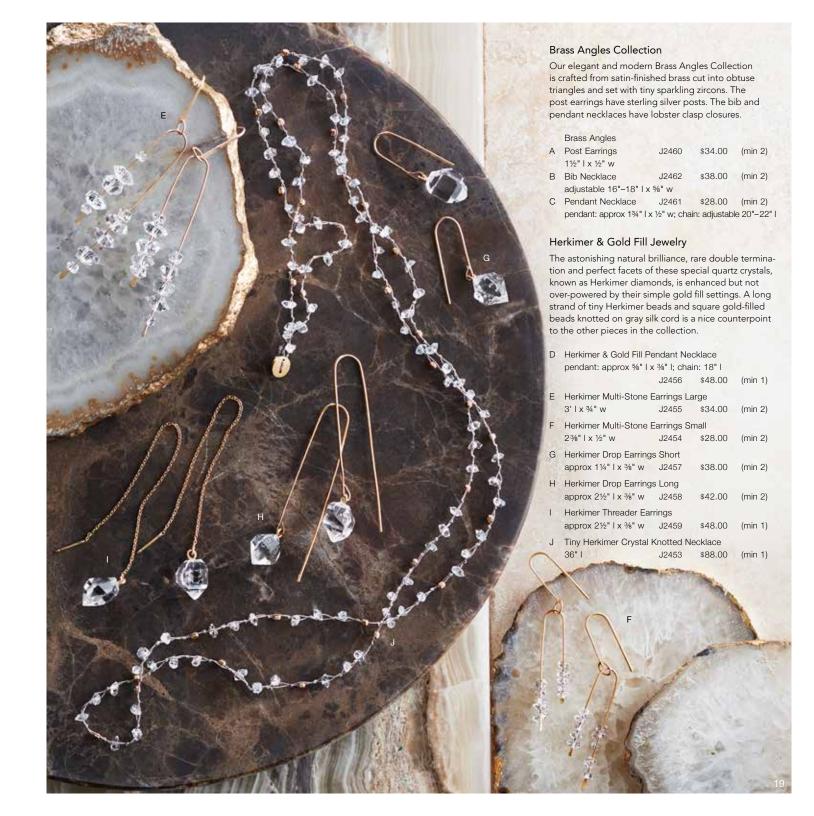

# Herkimer Crystal Collection

Sparkling quartz crystals, also known as Herkimer Diamonds, have naturally beautiful facets and exceptional clarity. Our eclectic Herkimer Crystal Collection shows off these magical stones in a variety of unusual ways. A single brilliant stone is the centerpiece of a delicate bangle. Myriad sizes of Herkimer stones are knotted on gray silk cord with a button closure on a long necklace. A diminutive glass vial is filled with tiny Herkimer Diamonds and adorned with a hand-ground amethyst crystal bottle stopper and a brass chain. A pair of lariats mixes Herkimers with crystal points—one loops the lariat through a small geode slice while the other loops through a brass clip.

|   | Herkimer Crystal                             |                       |       |          |         |  |  |
|---|----------------------------------------------|-----------------------|-------|----------|---------|--|--|
| С | Knotted Necklace                             | 36" I                 | J1858 | \$125.00 | (min 1) |  |  |
| D | Bangle                                       | approx 2%" dia x %" w | J2403 | \$22.00  | (min 3) |  |  |
| Ε | Vial Necklace                                |                       | J1484 | \$58.00  | (min 2) |  |  |
|   | pendant: approx 11/6"   x 1/2" w; chain: 25" |                       |       |          |         |  |  |
| F | Tiny Geode Slice Lari                        | at                    | J1856 | \$44.00  | (min 2) |  |  |
|   | approx 30"-31" I                             |                       |       |          |         |  |  |
| G | Clip Lariat                                  | approx 34" I          | J1857 | \$48.00  | (min 2) |  |  |

# Herkimer & Drusy Collection

Solitary Herkimers in simple brass claw settings are offset by lovely Uruguayan amethyst drusies in an open-front, adjustable brass cuff and ring.

|   | Herkimer & Drusy |                            |       |         |         |
|---|------------------|----------------------------|-------|---------|---------|
| Н | Cuff             | approx 21/2" dia x 11/4" w | J1854 | \$68.00 | (min 1) |
| I | Ring             | approx 1/2" w; adjustable  | J1855 | \$38.00 | (min 2) |