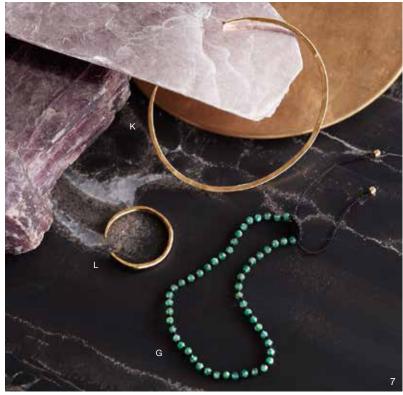

# Slim Hammered Gold Fill Jewelry

This gold fill jewelry with slim lines and subtle hammered detailing pairs perfectly with our Gachalá Emerald jewelry or our other gold fill jewelry collections. A case pack of rings includes one each of size 6, 7 and 8.

|   | Slim Hammered Gold Fill Hoops |                  |       |         |         |
|---|-------------------------------|------------------|-------|---------|---------|
| Н | Small                         | 1" dia           | J2448 | \$32.00 | (min 2) |
| 1 | Medium                        | 1¾" dia          | J2449 | \$42.00 | (min 1) |
| J | Large                         | 2½" dia          | J2450 | \$52.00 | (min 1) |
| Κ | Cuff                          | 2¼" dia x 1/8" w | J2451 | \$28.00 | (min 2) |
| L | Ring                          | 1/8" W           | J2452 | \$19.00 | (min 3) |