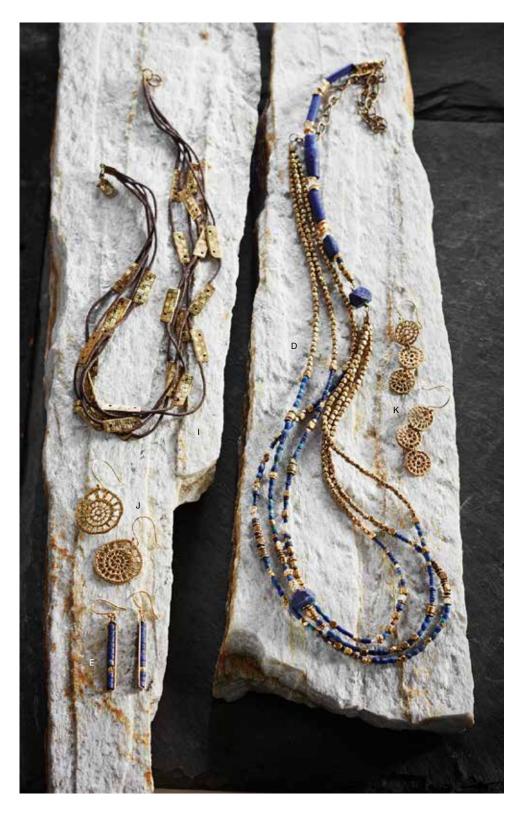

ur half-moon embellished long hoop-style earrings, half-moon pendant, elliptical earrings and ring. The pendant hangs from a delicate brass chain; the earrings have brass chain details and gold-plated brass ear wires. The hand-hammered ring features a comfortable rounded band. Ring case pack includes two each of sizes 6, 7 and 8.

Cyra Brass

E Half-Moon Hoops 2" | x % " w
J2198 \$12.00 (min 3)

F Elliptical Earrings approx 3" | x 11/4" w
J1424 \$16.00 (min 4)

G Pendant Necklace

pendant: %" | x 21/4" w; chain: 18" | J1425 \$22.00 (min 2)

H Ring approx ¾" I x ½" w
J1420 \$7.50 (min 6)

Cyra Rice Pearl

Bracelet adjustable 7"-7%" | x 1" w
J1347 \$34.00 (min 2)

J Pendant

pendant: 2%" | x 1%" w; chain: 32" |
J1348 \$24.00 (min 3)

K Earrings approx 2%" | x %" w
J1346 \$22.00 (min 3)







# Lapis Collection

Lapis lazuli is a gemstone that has been revered through the ages for its deep radiant blue color. Our Neela Lapis Pendant Necklace sets a smooth oval of striated lapis into a simple brass bezel, while the lapis and gold fill Liquid Bead Necklace drapes nicely in a long, languid strand. The lapis and brass Neela Faceted Plate Bracelet is designed with an unexpected offset stone. Tiny hand-cut beads of precious lapis lazuli are accented with golden rutilated quartz, turquoise and a variety of brass beads in an our Sarisang Multi-Strand Necklace. Deep blue lapis heishi beads are accented with faceted brass beads in brass "peapod" earrings with gold-plated brass ear wires.

|               | Neela Lapis                              |               |         |
|----------