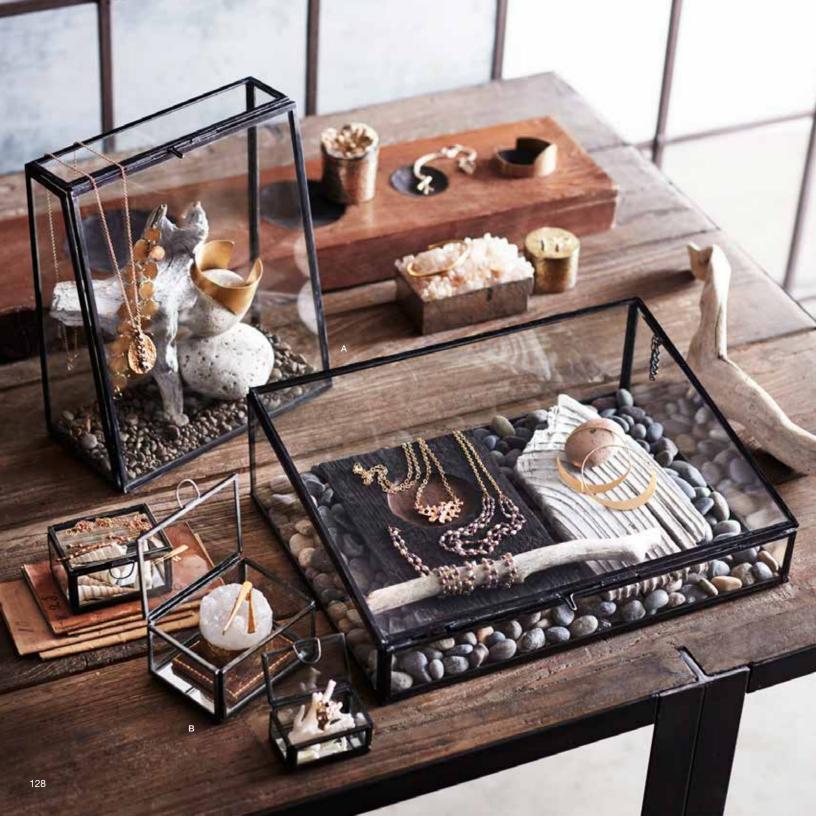

## Marble Rings Stands

Clean white marble is carved into cone-shaped rings stands in two heights and polished to a matte finish. A set includes one each of the two heights.

C Marble Ring Stands S/2  $1" \ dia \ x \ 2½" \ h, \ 1" \ dia \ x \ 3½" \ h$  A205  $\$10.00 \ \ (min \ 3)$ 

## Faceted Jewelry Stands

Display jewelry with modern, faceted forms hand-cast from concrete. Rings stands in three heights are packed two of each height in a case pack of six. Larger hexagonal and octahedron-shaped stands display bracelets, earrings, necklaces or rings and are sold in an assorted case pack of four—two each of both shapes.

- L Faceted Ring Stand ST520 \$7.50 (min 6) 1%" dia x 3" h, 1%" dia x 4" h, 2" dia x 4%" h
- M Faceted Jewelry Stand ST521 \$9.00 (min 4) 3" w x 3" d x 2½", 4" dia x 2¾" h