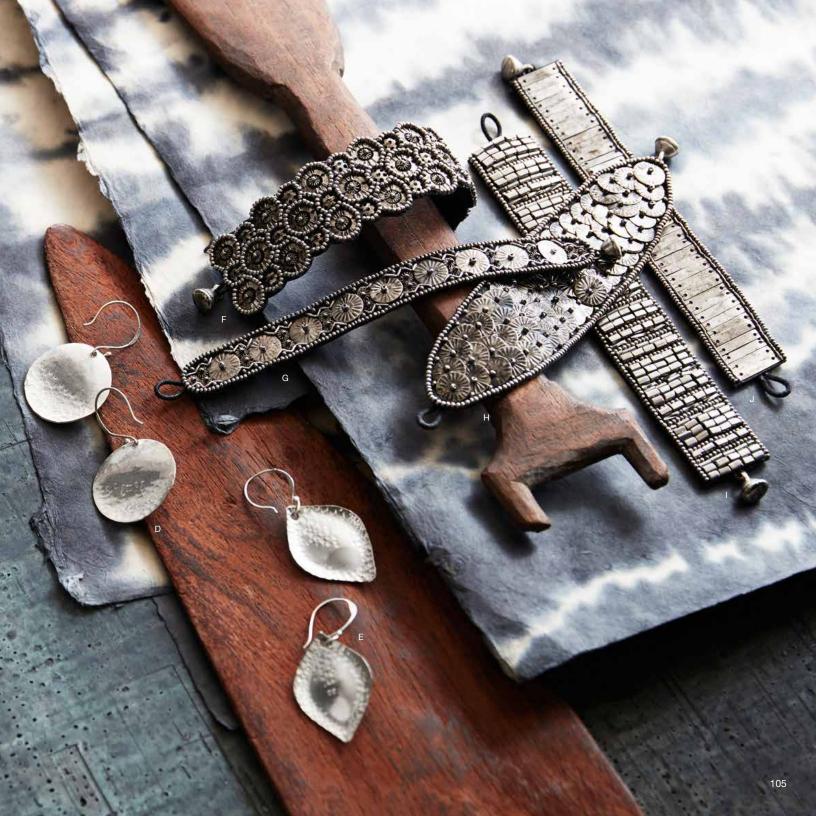

ver, creating wafer-light earrings suspended from delicate silver wires.

## Hammered Silver Earrings

D Round 11/4" dia x 1/6" l
J850 \$12.00 (min 4)

E Leaf 2½" | x 1" w J851 \$12.00 (min 4)

# Bella Bead Bracelet Collection

An intricate network of flat metal beads is meticulously hand-stitched to silk and suede to create these detailed bracelets. Each is finished with a bellshaped bead-and-toggle closure

Bella Bead Bracelets

F Concentric Circle approx 7" | x 1%" w

J607 \$14.00 (min 4)

G Parasol Thin Silver approx 7" | x %" w

J601 \$8.00 (min 4)

H Parasol Wide Silver approx 7" | x 1½" w

J603 \$14.00 (min 4)

J603 \$14.00 (min 4)

Rectangle approx 7" | x %" w

J606 \$10.00 (min 4)

Vertical Lines approx 7" | x 1%" v

 Vertical Lines
 approx 7" I x 11/8" w

 J608
 \$10.00 (min 4)







# Artefact Beads & Amulets

This jewelry collection inspired by tribal jewelry from the Old World combines rustic silver-plated brass and soft brown leather. Hoops are silver-plated brass.

## Artefact Petal Bead

| Α | Hoop Earrings    | approx 2¾" l x 1%" di |
|---|------------------|-----------------------|
|   | J1440            | \$22.00 (min 2)       |
| В | Leather Necklace | adjustable 16"-18" I  |
|   | J1442            | \$28.00 (min 1)       |

C Artefact Amulet Necklace
pendant: 1¼ | x % " w; cord: up to 30" |
J1443 \$38.00 (min 1)

## Mosaik Bracelets

Moorish tile inlays inspired these stylish and comfortable stretch bracelets. Woven from silver-plated beads and available in three different widths, the narrow and wide versions have an airy crocheted pattern, while the m