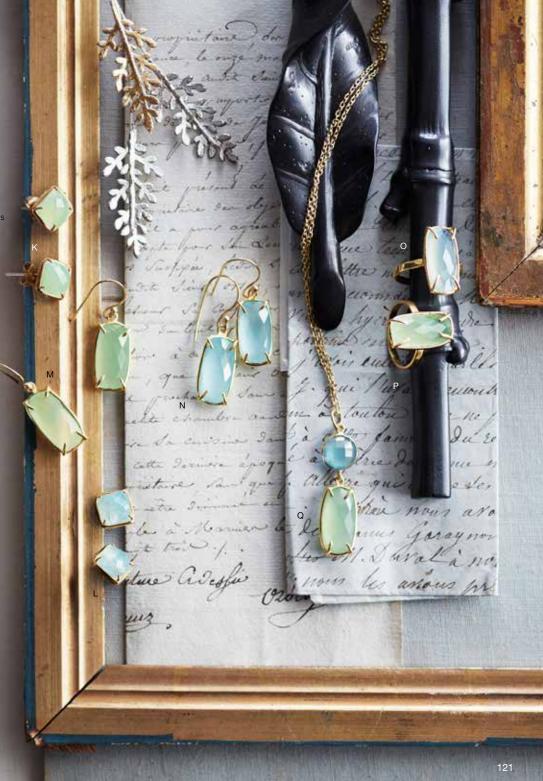

## Sirène Collection

Natural gemstones from Madagascar are hand-cut and polished in a variety of classic fancy gem shapes to make our Sirène jewelry. The cool blue, green and clear stones include actinolite quartz, apatite, aquamarine, blue quartz, fluorite, iolite and spectralite. Hand-set in square profile gold-plated brass, the necklaces, earrings and rings are made with gemstones of varying types, colors and shapes—no two pieces are alike. Mixed case packs of single stone necklaces or rings include three different stones. The asymmetrically assorted earrings will have different yet complementary combinations of stone colors and shapes within each pair. Every case pack of all pieces in the collection will vary.

|   | Sirène                    |                          |             |         |         |
|---|---------------------------|--------------------------|-------------|---------|---------|
| D | Necklace                  |                          | J2524       | \$28.00 | (min 3) |
|   | gem: approx 1/4"-3/8"     | dia; chain: adjustable 1 | 5"-17" l    |         |         |
| Ε | Bar Necklace              |                          | J2525       | \$48.00 | (min 1) |
|   | bar: approx 11/4"   x 1/2 | ź" w; chain: adjustable  | 14"-16" l   |         |         |
| F | Ring                      | approx 1/4"-3/8" w       | J2521-6/7/8 | \$24.00 | (min 3) |
| G | Open Ring                 | apporx 1/4"-3/8" w       | J2575       | \$28.00 | (min 2) |
| Н | Cuff                      | 2%" dia x approx %" w    | / J2526     | \$48.00 | (min 1) |
| I | Earrings                  | approx ¾" l x ¾" w       | J2576       | \$48.00 | (min 1) |