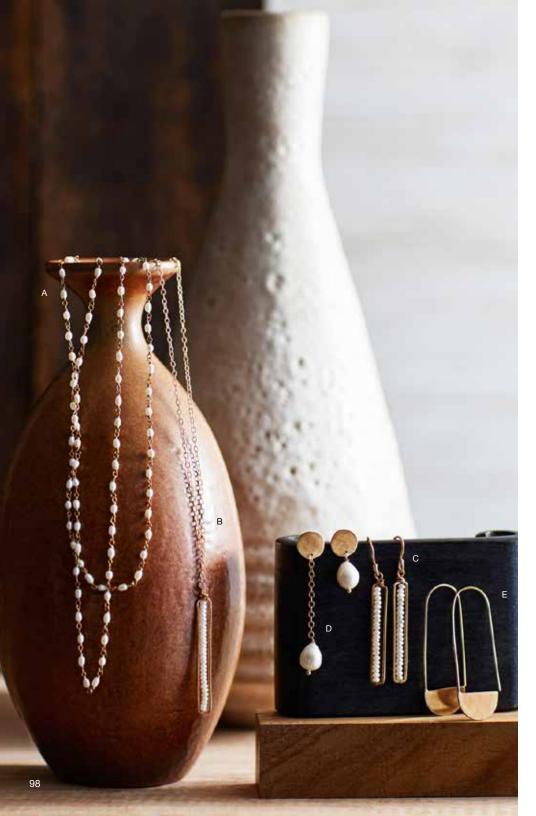

## Tahitian Pearl Collection

Tahitian pearls are beloved for their unusual and mesmerizing colorations, with the darkest considered the most highly prized and valuable. For this collection of necklaces, earrings and bracelet, we select pearls with a lovely, deep peacock green tone and pair them with gold fill and oxidized silver to create pieces with a modern appeal. A pearl and leather necklace has a Tahitian pearl strung on dark gray leather with gold fill bead details and an adjustable length. The earrings have gold fill ear wires or posts. Please indicate ring size 6, 7 or 8.

## Tahitian Pearl

| Α | Ring                  | approx %" w |          |
|---|-----------------------|-------------|----------|
|   | J2481-6/7/8           | \$58.00     | (min 1)  |
| В | Long Earrings         | 1%" l x %   | " W      |
|   | J2479                 | \$88.00     | (min 1)  |
| С | Lariat                | 22" I x ¾"  | W        |
|   | J2477                 | \$98.00     | (min 1)  |
| D | Drop Posts Earrings   | approx 1"   | l x ¾" w |
|   | J2480                 | \$88.00     | (min 1)  |
| Е | Bracelet              | 7"   x ½" \ | N        |
|   | J2478                 | \$78.00     | (min 1)  |
| F | Chain & Loop Earrings | 1¾" l x ¾   | " W      |
|   | J2483                 | \$42.00     | (min 2)  |
| G | Leather Necklace      |             |          |

pendant: approx %" | x %" w;
necklace: adjustable up to 32" |
J2482 \$68.00 (min 1)

H Gold Fill Loop Earrings 2" | x ½" w

J2484 \$38.00 (min 2)