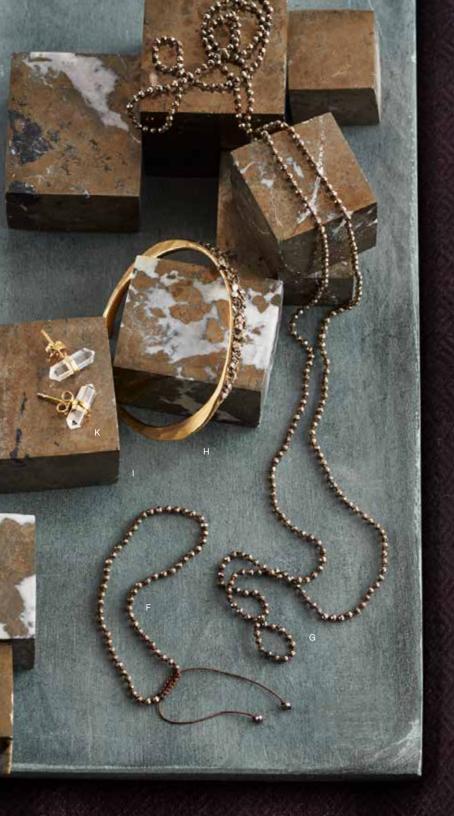

## Brass Links Necklace & Bracelet

A necklace and bracelet of sculptural hand-forged brass links and toggle clasps are contemporary classics.

## Brass Links

| 1 | Necklace | adjustable 151/2"-161/2"   x 3/4" w |
|---|----------|-------------------------------------|
|   | J2485    | \$38.00 (min 2)                     |
| J | Bracelet | adjustable 6¾"-7½" I x ½" w         |
|   | J2486    | \$22.00 (min 3)                     |