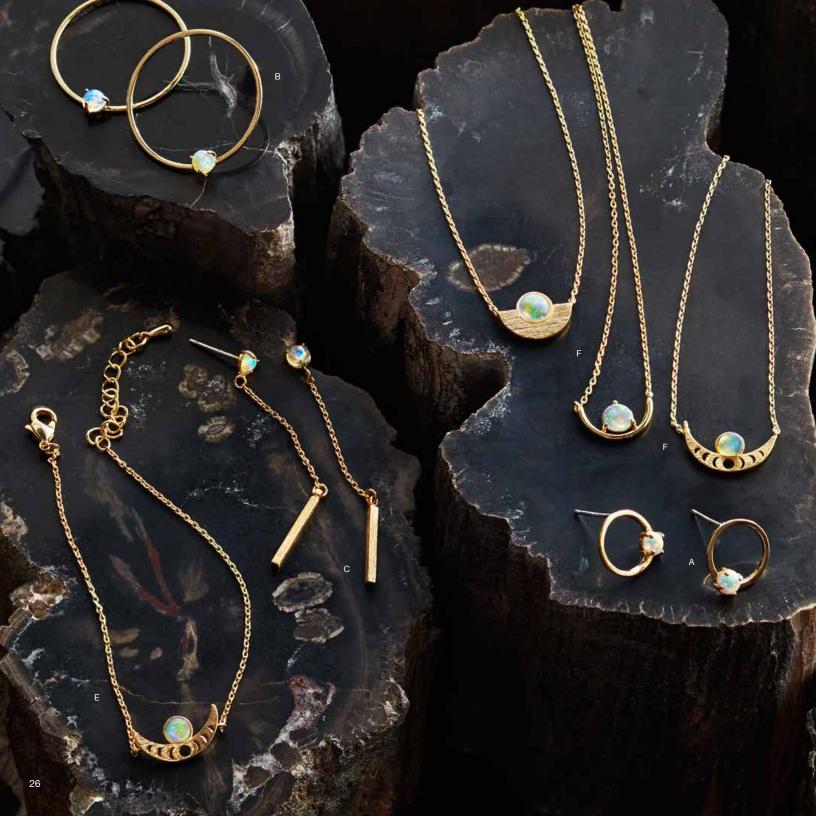

# Welo Opal Collection

Fiery opals formed in Ethiopian volcanic rock over millennia are the centerpiece of our Welo Opal collection. The opals are cut into tiny round cabochons and polished to enhance their flashes of orange, yellow, white, green and blue color. The stones are set into gold-plated brass with bezel or prong settings in our post earrings, necklaces, bracelet and ring. A bracelet has a phases of the moon crescent-shaped design. Crescent-shaped necklaces in three styles are sold in a mixed case pack of one of each style. A single prong-set opal necklace is sold separately. Four styles of tiny post earrings are packed one of each pair to a mixed case pack. The necklaces are finished with delicate lobster clasps; earrings have sterling silver posts. A case pack of rings includes one each of sizes 6, 7 and 8.

|   | Welo Opal                      |               |       |         |         |
|---|--------------------------------|---------------|-------|---------|---------|
|   | Hoop Post Earrings             |               |       |         |         |
| Α | Small                          | ½" dia        | J2527 | \$22.00 | (min 2) |
| В | Large                          | 1" dia        | J2528 | \$26.00 | (min 2) |
| С | Dangle Post Earrings           | 2" I x 1/8" W | J2529 | \$26.00 | (min 2) |
| D | Tiny Post Earrings             |               | J2530 | \$22.00 | (min 4) |
|   | 1/8"-5%"   x 1/8"-3/8" W       |               |       |         |         |
| Ε | Phases of the Moon Brace       | elet          | J2534 | \$18.00 | (min 3) |
|   | adjustable 61/4"-71/2" I x 3/8 | " W           |       |         |         |
| F | Crescent Necklace              |               | J2535 | \$24.00 | (min 3) |
|   | chain: adjustable 15"-17"      | I             |       |         |         |
| G | Pendant Necklace               |               | J2537 | \$18.00 | (min 3) |
|   | pendant: approx 1/8" dia; d    | chain: 16" I  |       |         |         |
| Н | Ring                           | 1/8" W        | J2539 | \$16.00 | (min 3) |