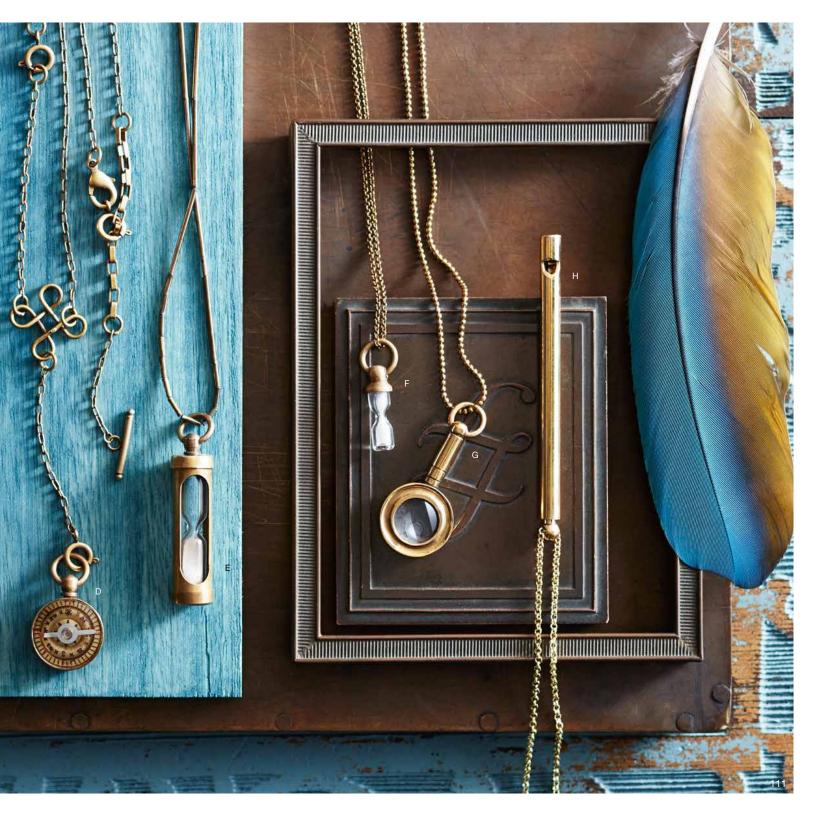

# Herkimer Crystal Collection

Sparkling quartz crystals, also known as Herkimer Diamonds, have naturally beautiful facets and exceptional clarity. Our eclectic Herkimer Crystal Collection shows off these magical stones in a variety of unusual ways. A single brilliant stone is the centerpiece of a delicate bangle. Myriad sizes of Herkimer stones are knotted on gray silk cord with a button closure on a long necklace. A diminutive glass vial is filled with tiny Herkimer Diamonds and adorned with a hand-ground amethyst crystal bottle stopper and a brass chain. A pair of lariats mixes Herkimers with crystal points—one loops the lariat through a small geode slice while the other loops through a brass clip.

|   | Herkimer Crystal                             |                       |       |          |         |  |  |
|---|----------------------------------------------|-----------------------|-------|----------|---------|--|--|
| С | Knotted Necklace                             | 36" I                 | J1858 | \$125.00 | (min 1) |  |  |
| D | Bangle                                       | approx 2%" dia x %" w | J2403 | \$22.00  | (min 3) |  |  |
| Ε | Vial Necklace                                |                       | J1484 | \$58.00  | (min 2) |  |  |
|   | pendant: approx 11/6"   x 1/2" w; chain: 25" |                       |       |          |         |  |  |
| F | Tiny Geode Slice Lari                        | at                    | J1856 | \$44.00  | (min 2) |  |  |
|   | approx 30"-31" I                             |                       |       |          |         |  |  |
| G | Clip Lariat                                  | approx 34" I          | J1857 | \$48.00  | (min 2) |  |  |