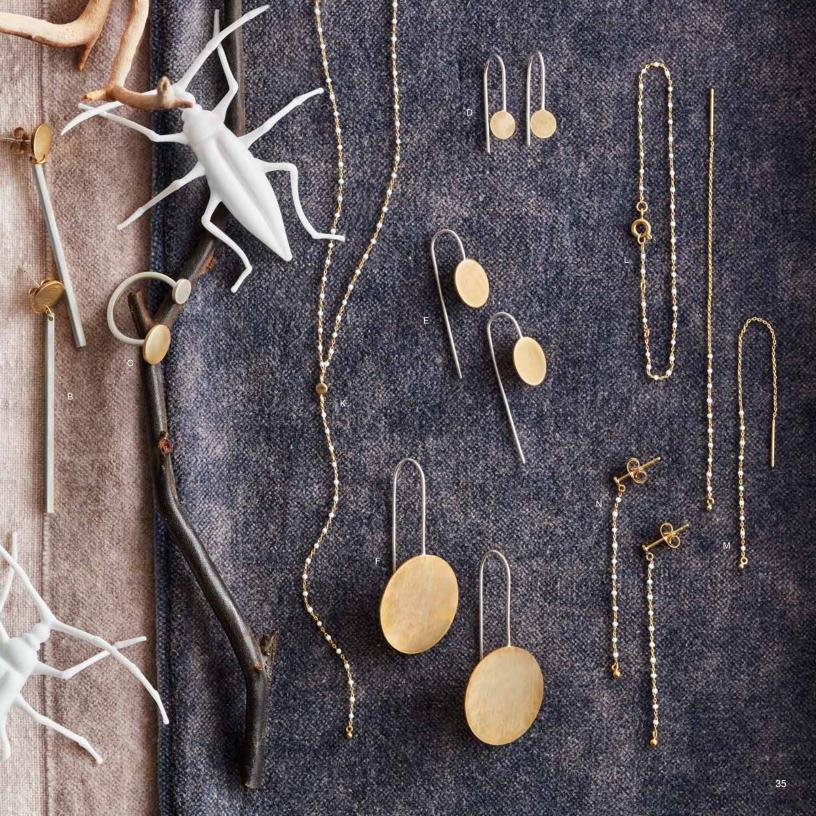

# Silver & Brass Dot Collection

A sleek merger of graphic dot designs and contrasting satin finished metals gives these pieces a playful yet modern appeal. Satin-finished brass and sterling silver are fused in an array of highly wearable jewelry pieces. The cuff and ring are adjustable. Earrings with brass dots of three different scales each have sterling silver ear wires of a complementary length.

# Silver & Brass Dot

| Α   | Cuff                | 2½" dia X %" w  |
|-----|---------------------|-----------------|
|     | J2467               | \$48.00 (min 1) |
| В   | Stick Post Earrings | 2½" l x %" w    |
|     | J2465               | \$32.00 (min 2) |
| С   | Ring                | 3∕8" W          |
| 86  | J2466               | \$18.00 (min 3) |
| D   | Earrings Small      | 3/4"   x 1/4" W |
| 90  | J2468               | \$12.00 (min 3) |
| B   | Earrings Medium     | 1½" l x ½" w    |
|     | J2469               | \$16.00 (min 3) |
| F   | Earrings Large      | 2" I x 1" W     |
| 656 | .12470              | \$18.00 (min.3) |

| G  | Silver & Brass Multi-D | ot Long E  | arrings    |
|----|------------------------|------------|------------|
|    | 2½" l x ½" w           | 作品等        | 经外租的       |
| V. | J2464                  | \$28.00    | (min 2)    |
| H  | Brass Dot Hair Stick   | 5" I; circ | le: %" dia |
| S  | J2463                  | \$12.00    | (min 3)    |
| l. | Silver Dot Pendant Ne  | cklace     |            |
|    | pendant: ¼" dia; chair | า: 16" ไ   |            |
| œ  | J2471                  | \$16.00    | (min 3)    |

## **Enamel Bead Collection**

Tiny white enamel beads are strung on delicate gold-plated chain in this contemporary and feminine collection of necklaces, bracelet and earrings. The necklaces and bracelet are adjustable in length and have spring closures. The earrings have gold-plated threaders and posts.

# Enamel Bead

| J | Necklace White         | adjustable 16"-18  |
|---|------------------------|--------------------|
|   | J2473                  | \$36.00 (min 2)    |
| K | Y Necklace White       |                    |
|   | drop: 3%" I; necklace: | adjustable 15"-17" |
| 3 | J2476                  | \$20.00 (min 3)    |
| L | Bracelet White         | adjustable 6"-7" l |
| 2 | J2472                  | \$12.00 (min 3)    |

# M Threader Earrings White

| 2 /a" l               |               |         |
|-----------------------|---------------|---------|
| J2475                 | \$10.00       | (min 3) |
| N Post Earrings White | 2" 1          |         |
| J2474                 | \$10.00       | (min 3) |
|                       | 1500000000000 |         |