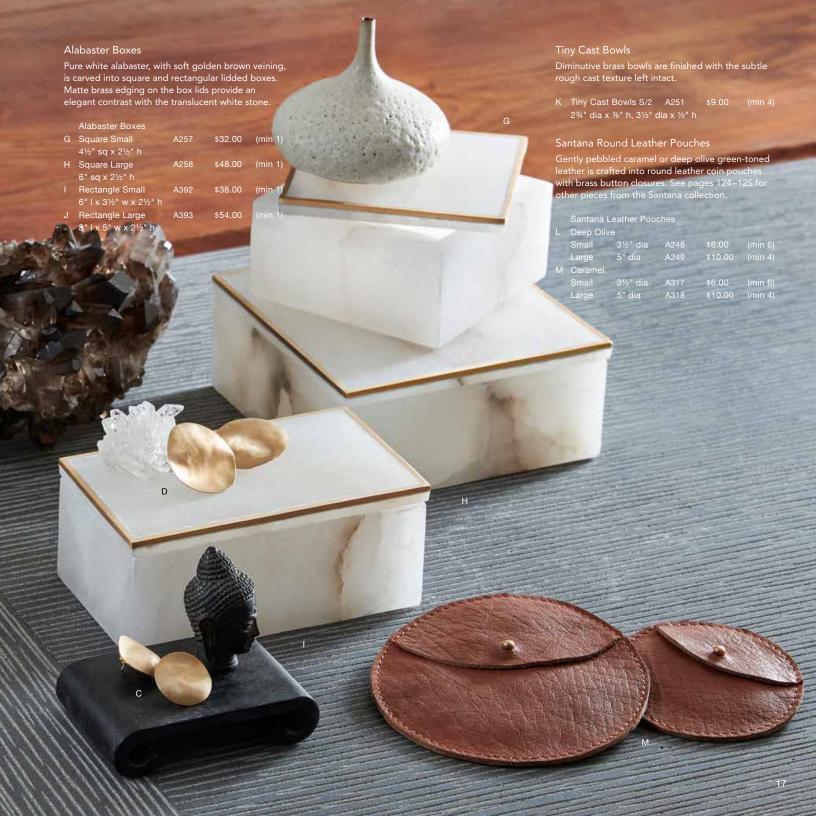

contact your local sales representative or fax your order to 415 339 9400. visit us online at roostco.com

|   | Gachalá Emerald    |                        |             |          |         |
|---|--------------------|------------------------|-------------|----------|---------|
| Α | Ring               | approx 1/2" w          | J2442-6/7/8 | \$44.00  | (min 1) |
| В | Pendant Necklace   |                        | J2516       | \$68.00  | (min 1  |
|   | pendant: approx ¾" | l x %" w; chain: 18" l |             |          |         |
| С | Dangle Earrings    | 1½"   x ¾" w           | J2445       | \$74.00  | (min 1) |
| D | Cuff               | 2%" dia x ½" w         | J2444       | \$145.00 | (min 1) |
| Ε | Post Earrings      | approx 1/2"   x 3/8" w | J2443       | \$68.00  | (min 1) |
| F | Bead Earrings      | 1"-2¼"   x 1/8"-1/2" w | J2447       | \$28.00  | (min 3) |
| G | Knotted Bracelet   | adjustable 6"-9"       | J2446       | \$68.00  | (min 1) |

# Slim Hammered Gold Fill Jewelry

This gold fill jewelry with slim lines and subtle hammered detailing pairs perfectly with our Gachalá Emerald jewelry or our other gold fill jewelry collections. A case pack of rings includes one each of size 6, 7 and 8.

|   | Slim Hammered Gold Fill Hoops |                  |       |         |         |
|---|-------------------------------|------------------|-------|---------|---------|
| Н | Small                         | 1" dia           | J2448 | \$32.00 | (min 2) |
| 1 | Medium                        | 1¾" dia          | J2449 | \$42.00 | (min 1) |
| J | Large                         | 2½" dia          | J2450 | \$52.00 | (min 1) |
| Κ | Cuff                          | 2¼" dia x 1/8" w | J2451 | \$28.00 | (min 2) |
| L | Ring                          | 1/8" W           | J2452 | \$19.00 | (min 3) |