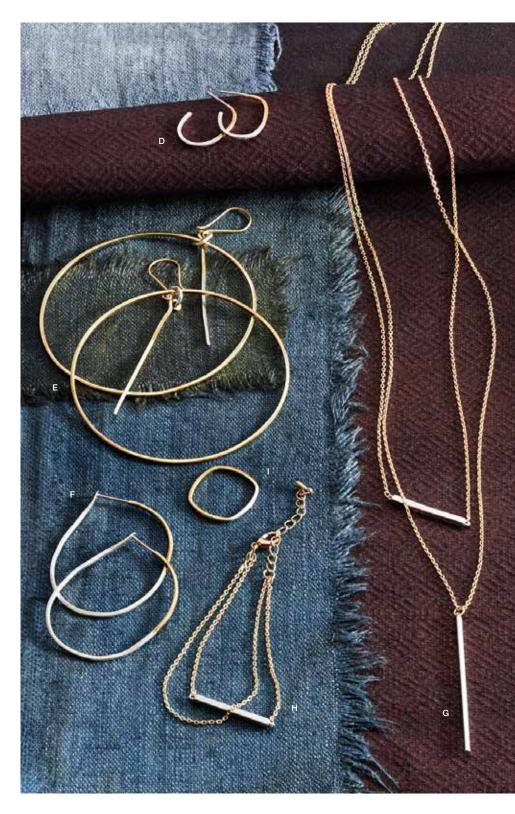

# Slim Hammered Gold Fill Jewelry

This gold fill jewelry with slim lines and subtle hammered detailing pairs perfectly with our Gachalá Emerald jewelry or our other gold fill jewelry collections. A case pack of rings includes one each of size 6, 7 and 8.

|   | Slim Hammered Gold Fill Hoops |                  |       |         |         |
|---|-------------------------------|------------------|-------|---------|---------|
| Н | Small                         | 1" dia           | J2448 | \$32.00 | (min 2) |
| 1 | Medium                        | 1¾" dia          | J2449 | \$42.00 | (min 1) |
| J | Large                         | 2½" dia          | J2450 | \$52.00 | (min 1) |
| Κ | Cuff                          | 2¼" dia x 1/8" w | J2451 | \$28.00 | (min 2) |
| L | Ring                          | 1/8" W           | J2452 | \$19.00 | (min 3) |