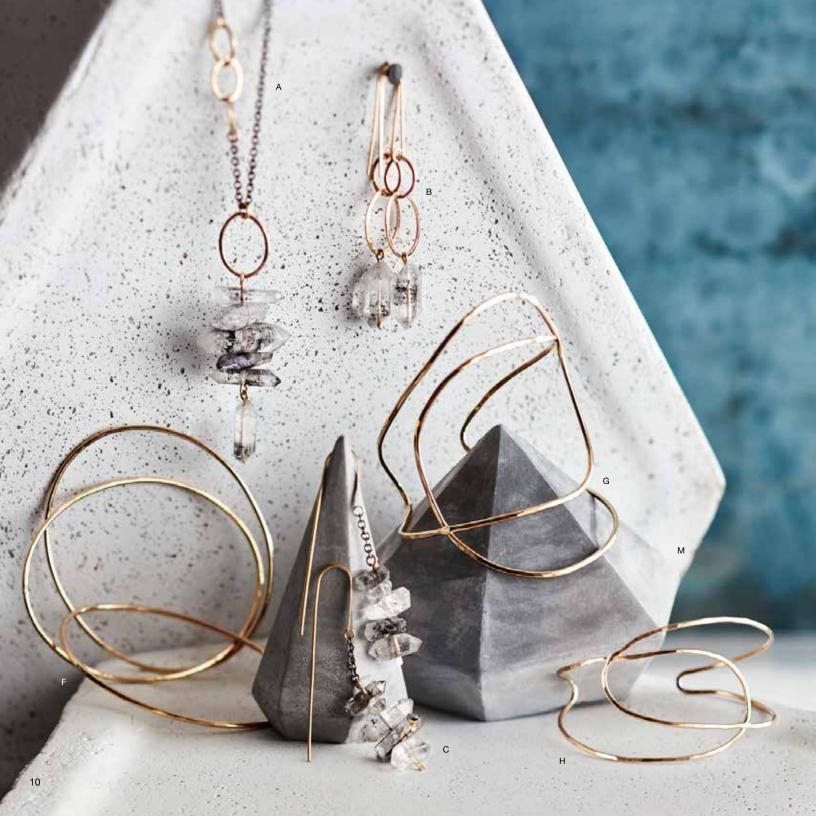

## Tibetan Quartz & Tashi Gold Fill Collections

Sinuous designs in delicate, hammered gold fill are paired with Tibetan quartz crystals in these collections. These beautifully polished, double-terminated clear crystals with interesting black inclusions are found only in the high elevations of the Himalayan Mountains. A multi-stone pendant necklace has oxidized silver chain accented with gold fill loops. Multi-stone drop earrings have long gold fill ear wires. Hammered oval loops are paired with single stones in graceful drop earrings, and single stones dangle from oxidized silver chain in a pair of hammered oval hoops with gold fill ear wires. Hammered gold fill is formed into playful loop earrings, simple oval bangles, an artistically curved ring, two widths of cuffs and an oval loop ring. Slender rings meant for stacking are packed in a case pack of three each of sizes 6, 7 and 8. Other rings are packed one each of size 6, 7 and 8 in a case pack.

|   | Tibetan Quartz                               |              |             |         |
|---|----------------------------------------------|--------------|-------------|---------|
| Α | Pendant Necklace                             | J2404        | \$68.00     | (min 1) |
|   | pendant: approx 2%" I:                       | x 11/8" w; c | hain: 30" I |         |
| В | Drop Earrings approx 3¾"   x ½" w            | J2406        | \$34.00     | (min 2) |
| С | Multi-Stone Earrings<br>approx 2%"   x 34" w | J2405        | \$58.00     | (min 1) |
| D | Hoop Earrings<br>2%" I x 2" w                | J2407        | \$48.00     | (min 1) |
|   | Tashi Gold Fill                              |              |             |         |
| Ε | Loops Earrings                               | J2408        | \$34.00     | (min 2) |
| F | Oval Bangle                                  | J2409        | \$32.00     | (min 3) |
|   | 2¾" dia                                      |              |             |         |
| G | Cuff Wide                                    | J2410        | \$68.00     | (min 1) |
|   | 2%" dia x 3" w                               |              |             |         |
| Н | Cuff Narrow                                  | J2411        | \$48.00     | (min 1) |
|   | 2%" dia x 1%" w                              |              |             |         |
| I | Stacking Rings                               | J2412        | \$10.00     | (min 9) |
|   | 1/8" W                                       |              |             |         |
| J | Ring Wide                                    | J2413        | \$22.00     | (min 3) |
|   | 5⁄8" W                                       |              |             |         |
| Κ | Ring Oval                                    | J2414        | \$16.00     | (min 3) |
|   | Oval: 1/2" I x 5/8" w                        |              |             |         |

## Faceted Jewelry Stands

Display jewelry with modern, faceted forms hand-cast from concrete. Rings stands in three heights are packed two of each height in a case pack of six. Larger hexagonal and octahedron-shaped stands display bracelets, earrings, necklaces or rings and are sold in an assorted case pack of four—two each of both shapes.

- L Faceted Ring Stand ST520 \$7.50 (min 6) 1%" dia x 3" h, 1%" dia x 4" h, 2" dia x 4%" h
- M Faceted Jewelry Stand ST521 \$9.00 (min 4) 3" w x 3" d x 2½", 4" dia x 2¾" h