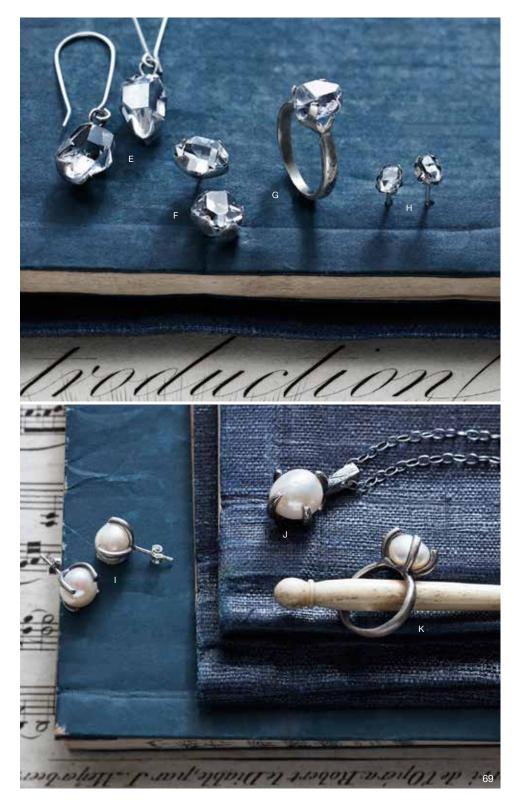

## Tahitian Pearl Collection

Tahitian pearls are beloved for their unusual and mesmerizing colorations, with the darkest considered the most highly prized and valuable. For this collection of necklaces, earrings and bracelet, we select pearls with a lovely, deep peacock green tone and pair them with gold fill and oxidized silver to create pieces with a modern appeal. A pearl and leather necklace has a Tahitian pearl strung on dark gray leather with gold fill bead details and an adjustable length. The earrings have gold fill ear wires or posts. Please indicate ring size 6, 7 or 8.

## Tahitian Pearl

| Α | Ring                  | approx %" w |          |
|---|-----------------------|-------------|----------|
|   | J2481-6/7/8           | \$58.00     | (min 1)  |
| В | Long Earrings         | 1%" l x %   | " W      |
|   | J2479                 | \$88.00     | (min 1)  |
| С | Lariat                | 22" I x ¾"  | W        |
|   | J2477                 | \$98.00     | (min 1)  |
| D | Drop Posts Earrings   | approx 1"   | l x ¾" w |
|   | J2480                 | \$88.00     | (min 1)  |
| Е | Bracelet              | 7"   x ½" \ | N        |
|   | J2478                 | \$78.00     | (min 1)  |
| F | Chain & Loop Earrings | 1¾" l x ¾   | " W      |
|   | J2483                 | \$42.00     | (min 2)  |
| G | Leather Necklace      |             |          |

pendant: approx %" | x %" w;
necklace: adjustable up to 32" |
J2482 \$68.00 (min 1)

H Gold Fill Loop Earrings 2" | x ½" w

J2484 \$38.00 (min 2)