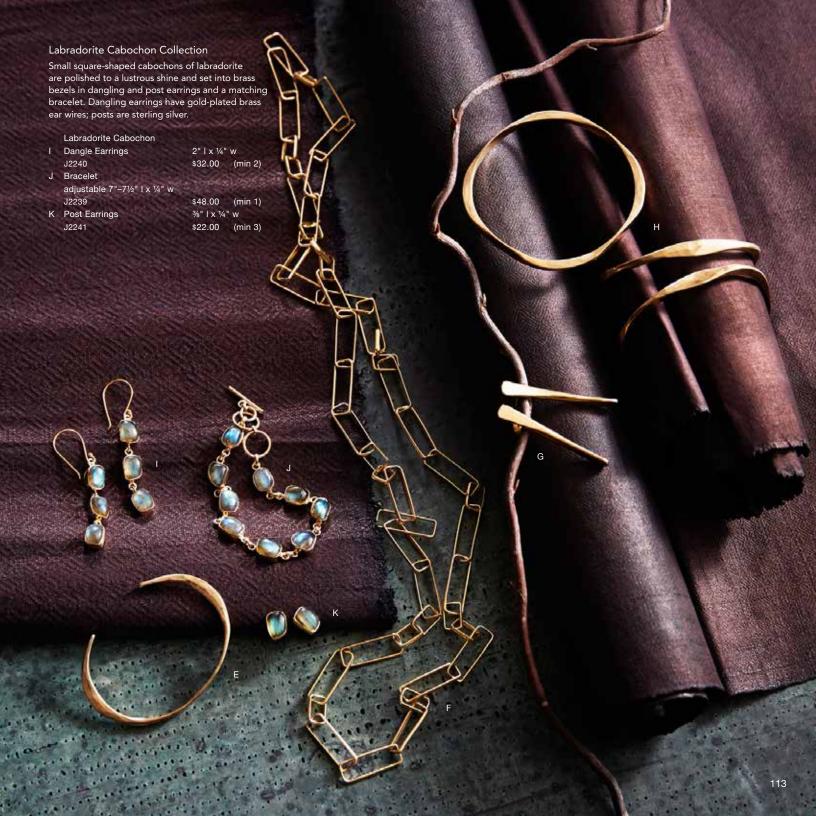

e and paired with warm brass fittings. Our handsome, adjustable Talisman Bone Antler Necklace, with layered chains, may be worn long or doubled with the oversized J hook closure on the front. Another style of antler necklace encircles a small bone antler tip with a brass ring setting on a brass chain. Precisely carved bone feathers are set in brass in a pendant necklace and earrings. Ear wires on earrings are gold-plated brass.

G Talisman Bone Antler Necklace pendant: 4" | x %" w; chain: 33" | J2090 \$58.00 (min 1)

H Talisman Feather Necklace pendant: approx 21/4" | x 3/4" w chain: adjustable 24"-26" |

J1971 \$24.00 (min 3)

I Talisman Feather Earrings 2%" I x %" w

J1970 \$24.00 (min 3)

J Bone Antler & Brass Necklace
pendant: 2%" | x %" w; chain: 34" |

J2091 \$38.00 (min 2)











### Tiny Honeycomb Collection

This pretty jewelry collection is crafted from a small-scale honeycomb pattern rendered in brass. Small and large earrings have gold-plated brass ear wires; post earrings have sterling silver posts. Bracelet and ring are adjustable.

#### Tiny Honeycomb

| Α | Ring | ½" w; adjustable |
|---|------|------------------|
| А | Ring | ½" w; adjustable |

J2103 B Earrings Small 1" I x %" dia

J2105 \$7.50 (min 4)

C Cuff 2%" dia; 1/2" w

J2102 \$14.00 (min 4)

D Post Earrings 3%" dia J2104

\$7.50 (min 4)

(min 6)

2 3/8" | x 1/2" W E Earrings Large J2106

\$9.00 (min 4)

### Caged Herkimer Necklace & Earrings

A lovely necklace and pair of drop earrings feature brilliantly clear, naturally double-terminated Herkimer Diamonds nestled within sculptural brass cages