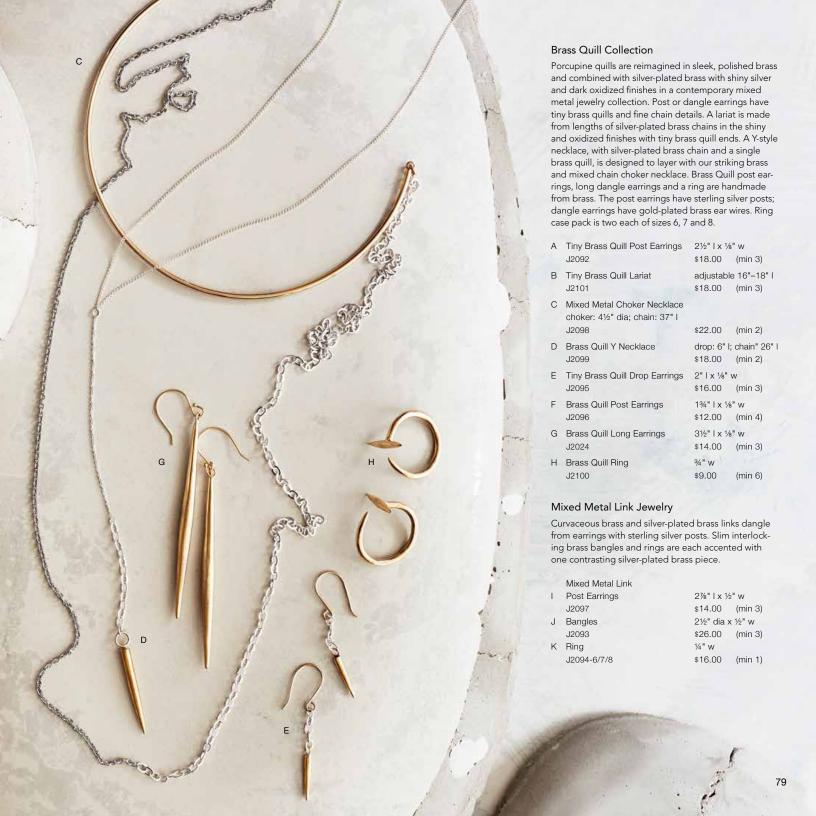

## Tahitian Pearl Collection

Tahitian pearls are beloved for their unusual and mesmerizing colorations, with the darkest considered the most highly prized and valuable. For this collection of necklaces, earrings and bracelet, we select pearls with a lovely, deep peacock green tone and pair them with gold fill and oxidized silver to create pieces with a modern appeal. A pearl and leather necklace has a Tahitian pearl strung on dark gray leather with gold fill bead details and an adjustable length. The earrings have gold fill ear wires or posts. Please indicate ring size 6, 7 or 8.

## Tahitian Pearl

| Α | Ring                  | approx %" w |          |
|---|-----------------------|-------------|----------|
|   | J2481-6/7/8           | \$58.00     | (min 1)  |
| В | Long Earrings         | 1%" l x %   | " W      |
|   | J2479                 | \$88.00     | (min 1)  |
| С | Lariat                | 22" I x ¾"  | W        |
|   | J2477                 | \$98.00     | (min 1)  |
| D | Drop Posts Earrings   | approx 1"   | l x ¾" w |
|   | J2480                 | \$88.00     | (min 1)  |
| Е | Bracelet              | 7"   x ½" \ | N        |
|   | J2478                 | \$78.00     | (min 1)  |
| F | Chain & Loop Earrings | 1¾" l x ¾   | " W      |
|   | J2483                 | \$42.00     | (min 2)  |
| G | Leather Necklace      |             |          |

pendant: approx %" | x %" w;
necklace: adjustable up to 32" |
J2482 \$68.00 (min 1)

H Gold Fill Loop Earrings 2" | x ½" w

J2484 \$38.00 (min 2)

## Brass Links Necklace & Bracelet

A necklace and bracelet of sculptural hand-forged brass links and toggle clasps are contemporary classics.

## Brass Links

| 1 | Necklace | adjustable 151/2"-161/2"   x 3/4" w |
|---|----------|-------------------------------------|
|   | J2485    | \$38.00 (min 2)                     |
| J | Bracelet | adjustable 6¾"-7½" I x ½" w         |
|   | J2486    | \$22.00 (min 3)                     |