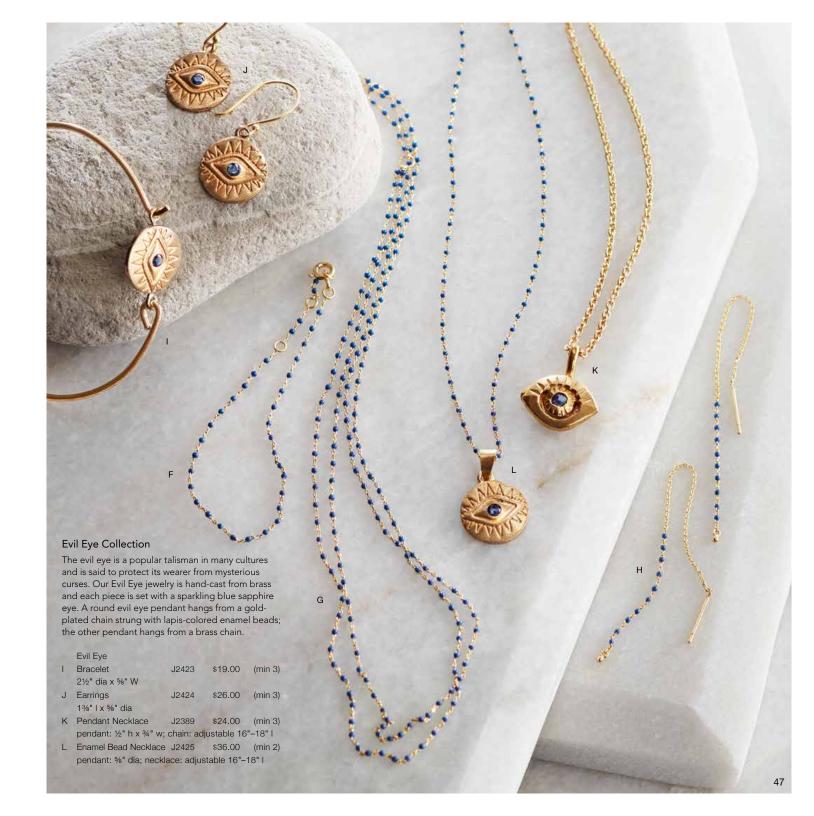

# Lapis Enamel Bead Collection

Lapis-colored enamel beads strung on gold-plated chain form a delicate bracelet and a double strand necklace, both with spring-closure. A pair of threader earrings has a chain back with a gold-plated end that feeds through the ear.

|   | Enamel Bead             |                      |       |         |         |
|---|-------------------------|----------------------|-------|---------|---------|
| F | Bracelet Lapis          | adjustable 6"-7" I   | J2426 | \$12.00 | (min 3) |
| G | Necklace Lapis          | adjustable 16"-18" I | J2427 | \$36.00 | (min 2) |
| Н | Threader Earrings Lapis | 21/8" I              | J2428 | \$10.00 | (min 3) |