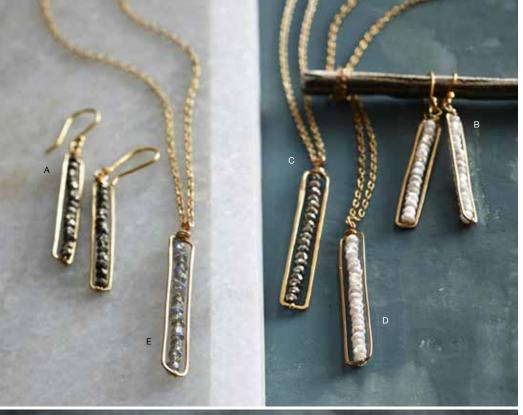

## Tibetan Quartz & Tashi Gold Fill Collections

Sinuous designs in delicate, hammered gold fill are paired with Tibetan quartz crystals in these collections. These beautifully polished, double-terminated clear crystals with interesting black inclusions are found only in the high elevations of the Himalayan Mountains. A multi-stone pendant necklace has oxidized silver chain accented with gold fill loops. Multi-stone drop earrings have long gold fill ear wires. Hammered oval loops are paired with single stones in graceful drop earrings, and single stones dangle from oxidized silver chain in a pair of hammered oval hoops with gold fill ear wires. Hammered gold fill is formed into playful loop earrings, simple oval bangles, an artistically curved ring, two widths of cuffs and an oval loop ring. Slender rings meant for stacking are packed in a case pack of three each of sizes 6, 7 and 8. Other rings are packed one each of size 6, 7 and 8 in a case pack.

|   | Tibetan Quartz                               |              |             |         |
|---|----------------------------------------------|--------------|-------------|---------|
| Α | Pendant Necklace                             | J2404        | \$68.00     | (min 1) |
|   | pendant: approx 2%" I:                       | x 11/8" w; c | hain: 30" I |         |
| В | Drop Earrings approx 3¾"   x ½" w            | J2406        | \$34.00     | (min 2) |
| С | Multi-Stone Earrings<br>approx 2%"   x 34" w | J2405        | \$58.00     | (min 1) |
| D | Hoop Earrings<br>2%" I x 2" w                | J2407        | \$48.00     | (min 1) |
|   | Tashi Gold Fill                              |              |             |         |
| Ε | Loops Earrings                               | J2408        | \$34.00     | (min 2) |
| F | Oval Bangle                                  | J2409        | \$32.00     | (min 3) |
|   | 2¾" dia                                      |              |             |         |
| G | Cuff Wide                                    | J2410        | \$68.00     | (min 1) |
|   | 2%" dia x 3" w                               |              |             |         |
| Н | Cuff Narrow                                  | J2411        | \$48.00     | (min 1) |
|   | 2%" dia x 1%" w                              |              |             |         |
| I | Stacking Rings                               | J2412        | \$10.00     | (min 9) |
|   | 1/8" W                                       |              |             |         |
| J | Ring Wide                                    | J2413        | \$22.00     | (min 3) |
|   | 5⁄8" W                                       |              |             |         |
| Κ | Ring Oval                                    | J2414        | \$16.00     | (min 3) |
|   | Oval: 1/2" I x 5/8" w                        |              |             |         |