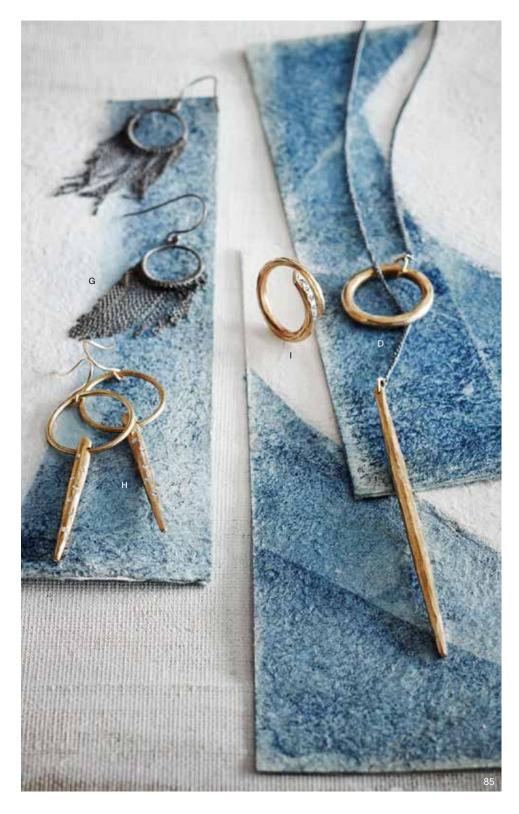

## Tahitian Pearl Collection

Tahitian pearls are beloved for their unusual and mesmerizing colorations, with the darkest considered the most highly prized and valuable. For this collection of necklaces, earrings and bracelet, we select pearls with a lovely, deep peacock green tone and pair them with gold fill and oxidized silver to create pieces with a modern appeal. A pearl and leather necklace has a Tahitian pearl strung on dark gray leather with gold fill bead details and an adjustable length. The earrings have gold fill ear wires or posts. Please indicate ring size 6, 7 or 8.

## Tahitian Pearl

| Α | Ring                  | approx %" w |          |
|---|-----------------------|-------------|----------|
|   | J2481-6/7/8           | \$58.00     | (min 1)  |
| В | Long Earrings         | 1%" l x %   | " W      |
|   | J2479                 | \$88.00     | (min 1)  |
| С | Lariat                | 22" I x ¾"  | W        |
|   | J2477                 | \$98.00     | (min 1)  |
| D | Drop Posts Earrings   | approx 1"   | l x ¾" w |
|   | J2480                 | \$88.00     | (min 1)  |
| Е | Bracelet              | 7"   x ½" \ | N        |
|   | J2478                 | \$78.00     | (min 1)  |
| F | Chain & Loop Earrings | 1¾" l x ¾   | " W      |
|   | J2483                 | \$42.00     | (min 2)  |
| G | Leather Necklace      |             |          |

pendant: approx %" | x %" w;
necklace: adjustable up to 32" |
J2482 \$68.00 (min 1)

H Gold Fill Loop Earrings 2" | x ½" w

J2484 \$38.00 (min 2)