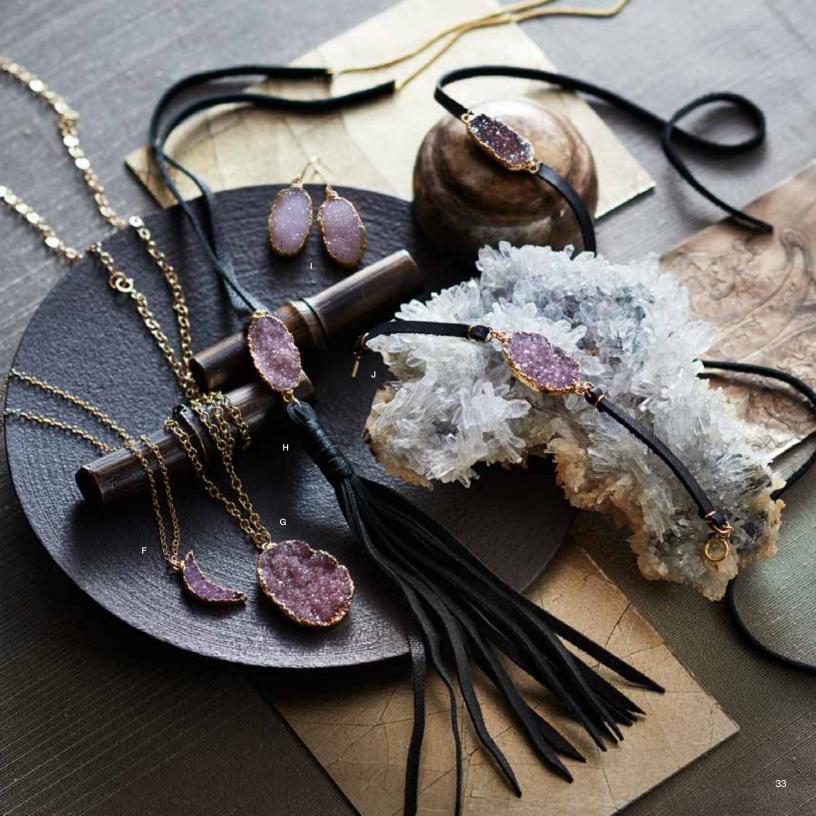

## Freya Drusy Collection

For our Freya Drusy Collection we select shimmering natural Brazilian quartz drusies in shades ranging from lavender to plum and envelope the edges in gold foil plating that offsets the lovely color of each stone. Crescent-shaped and freeform oval drusy pendant necklaces have polished brass chains; matching dangling earrings have

gold-plated brass ear wires. A black leather tassel necklace adorned with a drusy is finished around the neckline with a length of brass curb-style chain. A bracelet on flat black leather cord has a brass toggle closure.

Freya Drusy

F Crescent Necklace

pendant: 1" | x 1/4" w; chain: adjustable 18"-20" | J2267 \$24.00 (min 2)

G Pendant Necklace

pendant: approx 1½" | x 1" w; chain: 32" | J2266 \$28.00 (min 2)

H Tassel Necklace

tassel pendant: 7¾" I; necklace: 31" I

J2265 \$32.00 (min 2)

I Earrings approx 1¾" I x ½" w

J2270 \$32.00 (min 2)

J Bracelet 7½" I

J2269 \$24.00 (min 2)