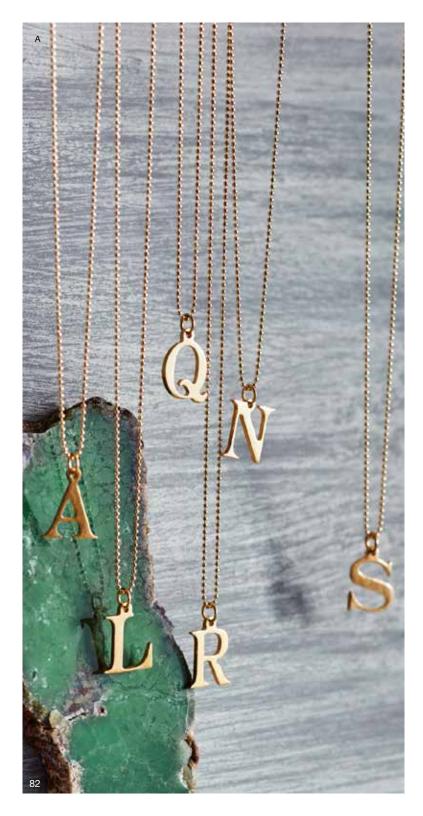

## Tahitian Pearl Collection

Tahitian pearls are beloved for their unusual and mesmerizing colorations, with the darkest considered the most highly prized and valuable. For this collection of necklaces, earrings and bracelet, we select pearls with a lovely, deep peacock green tone and pair them with gold fill and oxidized silver to create pieces with a modern appeal. A pearl and leather necklace has a Tahitian pearl strung on dark gray leather with gold fill bead details and an adjustable length. The earrings have gold fill ear wires or posts. Please indicate ring size 6, 7 or 8.

## Tahitian Pearl

| Α | Ring                  | approx %" w |          |
|---|-----------------------|-------------|----------|
|   | J2481-6/7/8           | \$58.00     | (min 1)  |
| В | Long Earrings         | 1%" l x %   | " W      |
|   | J2479                 | \$88.00     | (min 1)  |
| С | Lariat                | 22" I x ¾"  | W        |
|   | J2477                 | \$98.00     | (min 1)  |
| D | Drop Posts Earrings   | approx 1"   | l x ¾" w |
|   | J2480                 | \$88.00     | (min 1)  |
| Е | Bracelet              | 7"   x ½" \ | N        |
|   | J2478                 | \$78.00     | (min 1)  |
| F | Chain & Loop Earrings | 1¾" l x ¾   | " W      |
|   | J2483                 | \$42.00     | (min 2)  |
| G | Leather Necklace      |             |          |

pendant: approx %" | x %" w;
necklace: adjustable up to 32" |
J2482 \$68.00 (min 1)

H Gold Fill Loop Earrings 2" | x ½" w

J2484 \$38.00 (min 2)