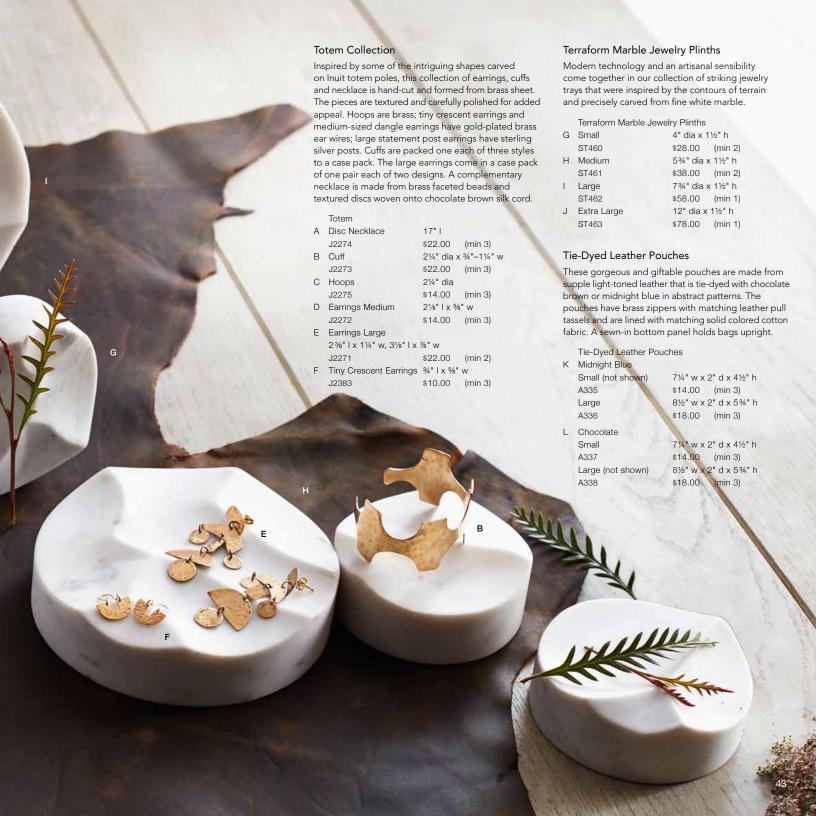

## Tahitian Pearl Collection

Tahitian pearls are beloved for their unusual and mesmerizing colorations, with the darkest considered the most highly prized and valuable. For this collection of necklaces, earrings and bracelet, we select pearls with a lovely, deep peacock green tone and pair them with gold fill and oxidized silver to create pieces with a modern appeal. A pearl and leather necklace has a Tahitian pearl strung on dark gray leather with gold fill bead details and an adjustable length. The earrings have gold fill ear wires or posts. Please indicate ring size 6, 7 or 8.

## Tahitian Pearl

| Α | Ring                  | approx %" w |          |
|---|-----------------------|-------------|----------|
|   | J2481-6/7/8           | \$58.00     | (min 1)  |
| В | Long Earrings         | 1%" l x %   | " W      |
|   | J2479                 | \$88.00     | (min 1)  |
| С | Lariat                | 22" I x ¾"  | W        |
|   | J2477                 | \$98.00     | (min 1)  |
| D | Drop Posts Earrings   | approx 1"   | l x ¾" w |
|   | J2480                 | \$88.00     | (min 1)  |
| Е | Bracelet              | 7"   x ½" \ | N        |
|   | J2478                 | \$78.00     | (min 1)  |
| F | Chain & Loop Earrings | 1¾" l x ¾   | " W      |
|   | J2483                 | \$42.00     | (min 2)  |
| G | Leather Necklace      |             |          |

pendant: approx %" | x %" w;
necklace: adjustable up to 32" |
J2482 \$68.00 (min 1)

H Gold Fill Loop Earrings 2" | x ½" w

J2484 \$38.00 (min 2)