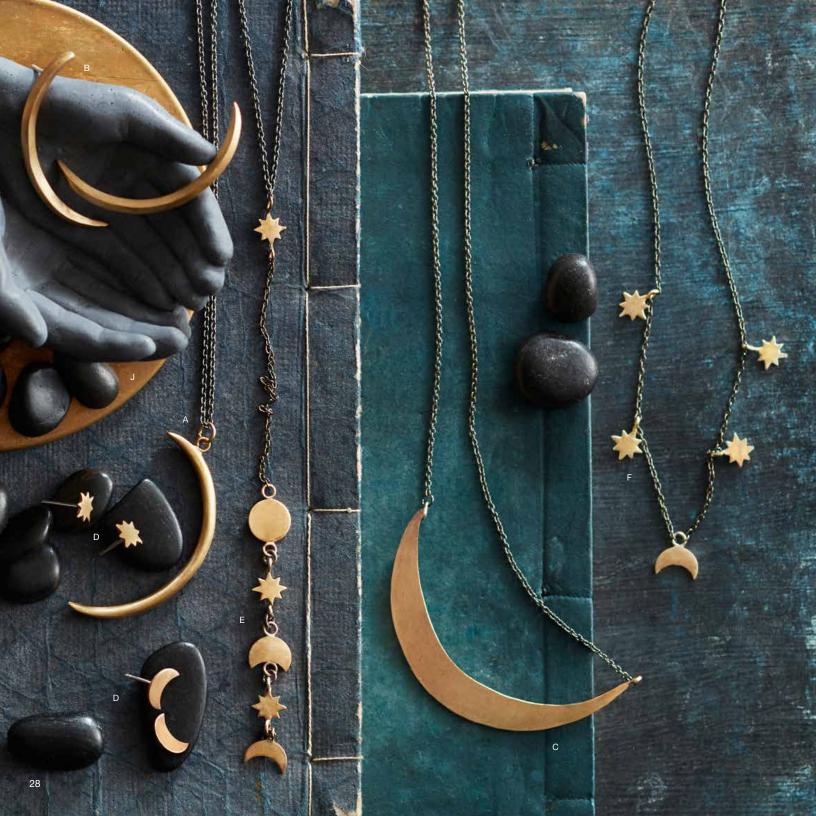

# Moon & Stars Jewelry

The moon and stars are aglow in warm brass and intertwined with rhodium-plated brass chains the color of the deep night sky in our Moon & Stars jewelry. A pair of post earrings and a pendant necklace with rhodium brass chain feature cast brass crescent moons. A large crescent hangs from a long length of rhodium brass chain on a necklace meant for layering. Two necklaces pair the moon and stars—a Y-style version symbolizing phases of the moon, the other with a small crescent moon amid four stars. A matching bracelet and necklace intersperse stars and lengths of rhodium brass chain like stars trailing across the night sky, and are complemented by our Shooting Star Earrings with their cascading lengths of chain. Petite brass post earrings in the star and crescent moon shapes come in a case pack of three each of the two designs. Post earrings have sterling silver posts; dangling earrings have sterling silver ear wires.

#### Crescent Moon

A Pendant Necklace

pendant: 1%" | x 1/8" w; chain: 30" |

J2334 \$18.00 (min 3)

B Post Earrings 15/8" | x 1/8" w

J2335 \$22.00 (min 3)
C Layering Necklace adjustable 30"-32" |
J2333 \$16.00 (min 3)

D Moon & Stars Post Earrings 1/4" dia, 3/8" | x 1/4" w

J2339 \$12.00 (min 6)

E Phases of the Moon Y Necklace drop: 6" I; chain: adjustable 18"-20" I J2337 \$18.00 (min 3)

F Moon & Stars Chain Necklace adjustable 16"–18" I

J2338 \$14.00 (min 3)