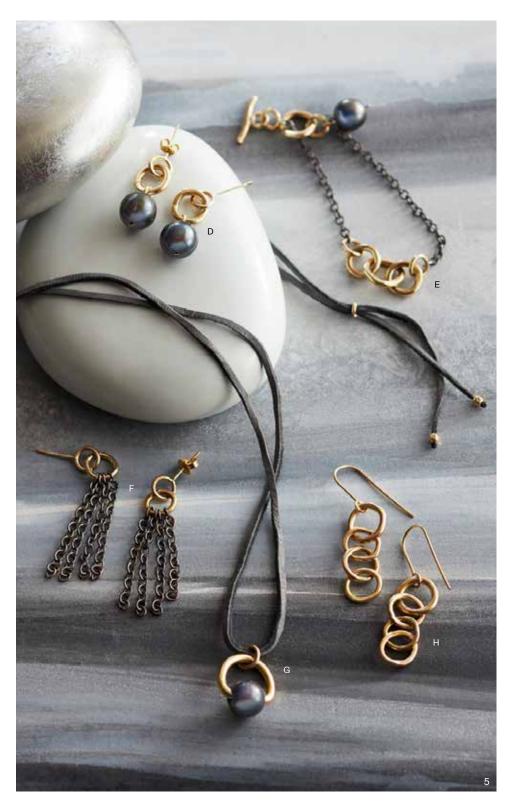

## Tahitian Pearl Collection

Tahitian pearls are beloved for their unusual and mesmerizing colorations, with the darkest considered the most highly prized and valuable. For this collection of necklaces, earrings and bracelet, we select pearls with a lovely, deep peacock green tone and pair them with gold fill and oxidized silver to create pieces with a modern appeal. A pearl and leather necklace has a Tahitian pearl strung on dark gray leather with gold fill bead details and an adjustable length. The earrings have gold fill ear wires or posts. Please indicate ring size 6, 7 or 8.

## Tahitian Pearl

| Α | Ring                  | approx %" w |          |
|---|-----------------------|-------------|----------|
|   | J2481-6/7/8           | \$58.00     | (min 1)  |
| В | Long Earrings         | 1%" l x %   | " W      |
|   | J2479                 | \$88.00     | (min 1)  |
| С | Lariat                | 22" I x ¾"  | W        |
|   | J2477                 | \$98.00     | (min 1)  |
| D | Drop Posts Earrings   | approx 1"   | l x ¾" w |
|   | J2480                 | \$88.00     | (min 1)  |
| Е | Bracelet              | 7"   x ½" \ | N        |
|   | J2478                 | \$78.00     | (min 1)  |
| F | Chain & Loop Earrings | 1¾" l x ¾   | " W      |
|   | J2483                 | \$42.00     | (min 2)  |
| G | Leather Necklace      |             |          |

pendant: approx %" | x %" w;
necklace: adjustable up to 32" |
J2482 \$68.00 (min 1)

H Gold Fill Loop Earrings 2" | x ½" w

J2484 \$38.00 (min 2)