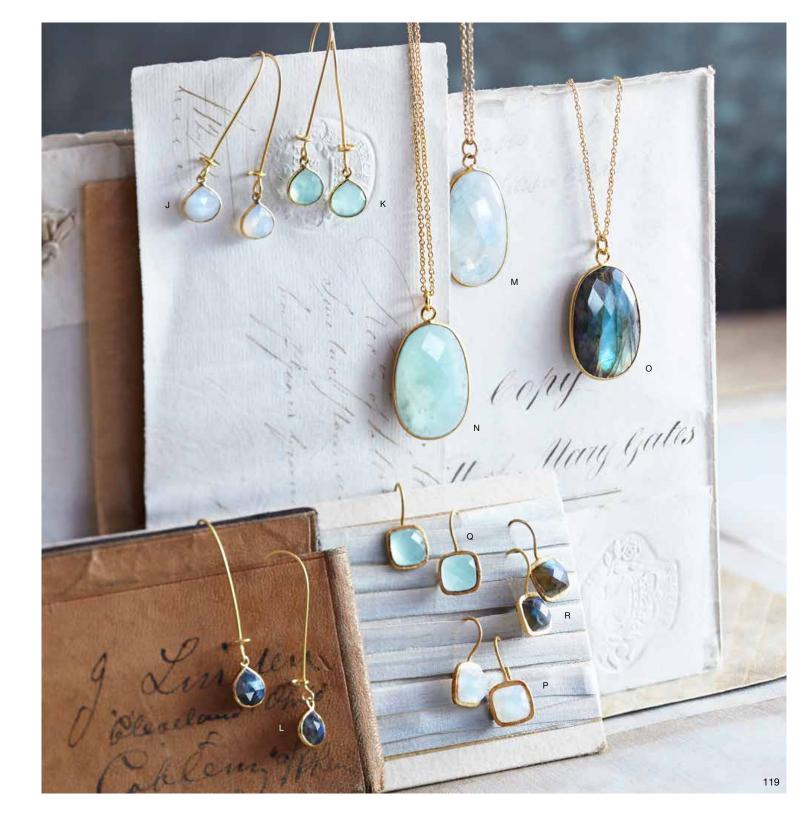

## Sirène Collection

Natural gemstones from Madagascar are hand-cut and polished in a variety of classic fancy gem shapes to make our Sirène jewelry. The cool blue, green and clear stones include actinolite quartz, apatite, aquamarine, blue quartz, fluorite, iolite and spectralite. Hand-set in square profile gold-plated brass, the necklaces, earrings and rings are made with gemstones of varying types, colors and shapes—no two pieces are alike. Mixed case packs of single stone necklaces or rings include three different stones. The asymmetrically assorted earrings will have different yet complementary combinations of stone colors and shapes within each pair. Every case pack of all pieces in the collection will vary.

|   | Sirène                    |                          |             |         |         |
|---|---------------------------|--------------------------|-------------|---------|---------|
| D | Necklace                  |                          | J2524       | \$28.00 | (min 3) |
|   | gem: approx 1/4"-3/8"     | dia; chain: adjustable 1 | 5"-17" l    |         |         |
| Ε | Bar Necklace              |                          | J2525       | \$48.00 | (min 1) |
|   | bar: approx 11/4"   x 1/2 | ź" w; chain: adjustable  | 14"-16" l   |         |         |
| F | Ring                      | approx 1/4"-3/8" w       | J2521-6/7/8 | \$24.00 | (min 3) |
| G | Open Ring                 | apporx 1/4"-3/8" w       | J2575       | \$28.00 | (min 2) |
| Н | Cuff                      | 2%" dia x approx %" w    | / J2526     | \$48.00 | (min 1) |
| I | Earrings                  | approx ¾" l x ¾" w       | J2576       | \$48.00 | (min 1) |