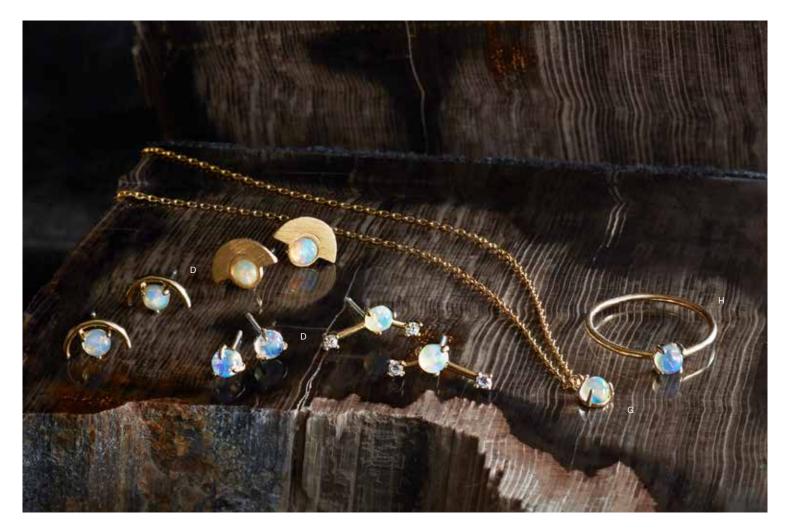

# Welo Opal Collection

Fiery opals formed in Ethiopian volcanic rock over millennia are the centerpiece of our Welo Opal collection. The opals are cut into tiny round cabochons and polished to enhance their flashes of orange, yellow, white, green and blue color. The stones are set into gold-plated brass with bezel or prong settings in our post earrings, necklaces, bracelet and ring. A bracelet has a phases of the moon crescent-shaped design. Crescent-shaped necklaces in three styles are sold in a mixed case pack of one of each style. A single prong-set opal necklace is sold separately. Four styles of tiny post earrings are packed one of each pair to a mixed case pack. The necklaces are finished with delicate lobster clasps; earrings have sterling silver posts. A case pack of rings includes one each of sizes 6, 7 and 8.

|   | Welo Opal                      |               |       |         |         |
|---|--------------------------------|---------------|-------|---------|---------|
|   | Hoop Post Earrings             |               |       |         |         |
| Α | Small                          | ½" dia        | J2527 | \$22.00 | (min 2) |
| В | Large                          | 1" dia        | J2528 | \$26.00 | (min 2) |
| С | Dangle Post Earrings           | 2" I x 1/8" W | J2529 | \$26.00 | (min 2) |
| D | Tiny Post Earrings             |               | J2530 | \$22.00 | (min 4) |
|   | 1/8"-5%"   x 1/8"-3/8" W       |               |       |         |         |
| Ε | Phases of the Moon Brace       | elet          | J2534 | \$18.00 | (min 3) |
|   | adjustable 61/4"-71/2" I x 3/8 | " W           |       |         |         |
| F | Crescent Necklace              |               | J2535 | \$24.00 | (min 3) |
|   | chain: adjustable 15"-17"      | I             |       |         |         |
| G | Pendant Necklace               |               | J2537 | \$18.00 | (min 3) |
|   | pendant: approx 1/8" dia; d    | chain: 16" I  |       |         |         |
| Н | Ring                           | 1/8" W        | J2539 | \$16.00 | (min 3) |