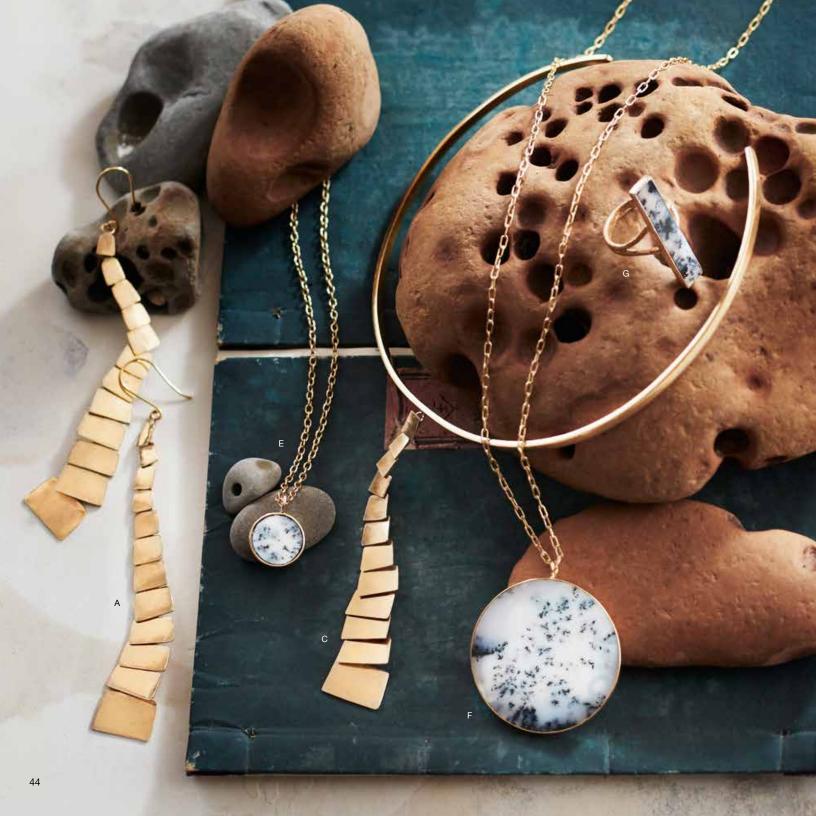

#### Anatolia Collection

Our Anatolia Collection features Faden quartz, which we selected for its unusual crystal structure and distinctive organic shape. Faden is a German word meaning thread, and this mineral derives its name from the white, thread-like inclusions that permeate the clear crystals through a complex process that takes place as each crystal grows. Our warm brass vine-like claw and openback bezel settings harness the beauty of each uniquely shaped quartz crystal in a statement-making choker and ring. Stone shapes and sizes on these pieces will naturally vary somewhat and each will be unique.

#### Anatolia

A Choker
pendant: approx 1" | x 11/2" w; choker: 5" dia
J1645 \$48.00 (min 1)

B Ring approx %" | x %" w
J1642-6/7/8 \$29.00 (min 1)