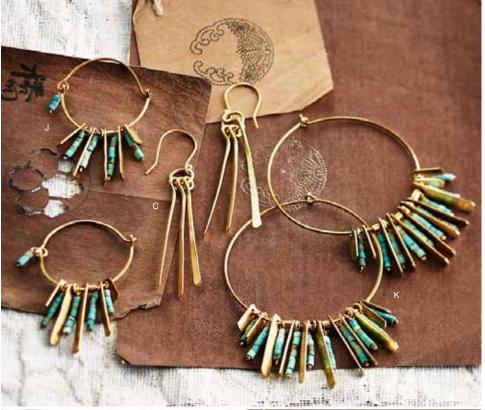

handmade full bezel setting of polished high-copper brass. The ring and cuff bracelet have a gently hammered band; petite and larger size pendants hang from delicately patterned chains.

## Royston Turquoise & Brass

F Cuff approx 2%" dia x 1%" w
J908 \$145.00 (min 1)
G Ring approx %" w
J906-6/7/8 \$48.00 (min 1)

H Necklace

pendant: approx 2" | x 11/6" w; chain: 18" | J909 \$135.00 (min 1)

I Petite Pendant Necklace

pendant: %" | x %" w; chain: 16" | J898 \$42.00 (min 2)

## Turquoise & Brass Hoops

Brass hoop earrings in two sizes combine feathers with dangles of tiny turquoise beads. The small size pivots at mid-hoop while the larger size is a continuous circle.

#### Turquoise & Brass Hoops

J Small 1¼" dia x 2" l
J907 \$22.00 (min 3)

K Large 11%" dia x 2¾" l
J897 \$42.00 (min 2)









# Teardrop Turquoise & Tiny Turquoise Post Earrings

Beads hand-shaped from American turquoise are strung on brass wire formed into graceful teardrop shapes for matching dangling earrings and a necklace with brass chain. A pretty cast brass design is set with a tiny turquoise bead on our post earrings. Dangle earrings have gold-plated brass ear wires; post earrings have sterling silver posts.

#### Teardrop Turquoise

| Α | Earrings | 2½"   x 1" v | W       |
|---|----------|--------------|---------|
|   | J2370    | \$26.00      | (min 3) |

B Necklace pendant: 1%" | x 1" w; chain: 20" |

J2371 \$32.00 (min 2)

C Tiny Turquoise Post Earrings %" dia J2372 \$22.00 (min 3)

## Tulum Turquoise Collection

Beautiful blue-green turquoise is accented by a "spider web" of natural black ma