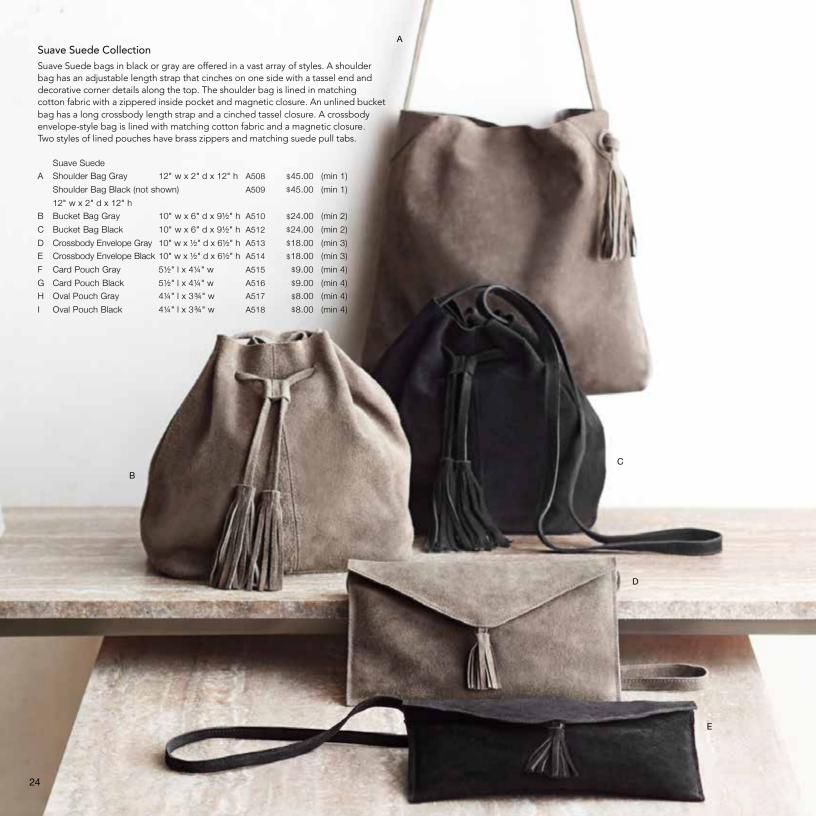

## Tahitian Pearl Collection

Tahitian pearls are beloved for their unusual and mesmerizing colorations, with the darkest considered the most highly prized and valuable. For this collection of necklaces, earrings and bracelet, we select pearls with a lovely, deep peacock green tone and pair them with gold fill and oxidized silver to create pieces with a modern appeal. A pearl and leather necklace has a Tahitian pearl strung on dark gray leather with gold fill bead details and an adjustable length. The earrings have gold fill ear wires or posts. Please indicate ring size 6, 7 or 8.

## Tahitian Pearl

| Α | Ring                  | approx %" w |          |
|---|-----------------------|-------------|----------|
|   | J2481-6/7/8           | \$58.00     | (min 1)  |
| В | Long Earrings         | 1%" l x %   | " W      |
|   | J2479                 | \$88.00     | (min 1)  |
| С | Lariat                | 22" I x ¾"  | W        |
|   | J2477                 | \$98.00     | (min 1)  |
| D | Drop Posts Earrings   | approx 1"   | l x ¾" w |
|   | J2480                 | \$88.00     | (min 1)  |
| Е | Bracelet              | 7"   x ½" \ | N        |
|   | J2478                 | \$78.00     | (min 1)  |
| F | Chain & Loop Earrings | 1¾" l x ¾   | " W      |
|   | J2483                 | \$42.00     | (min 2)  |
| G | Leather Necklace      |             |          |

pendant: approx %" | x %" w;
necklace: adjustable up to 32" |
J2482 \$68.00 (min 1)

H Gold Fill Loop Earrings 2" | x ½" w

J2484 \$38.00 (min 2)