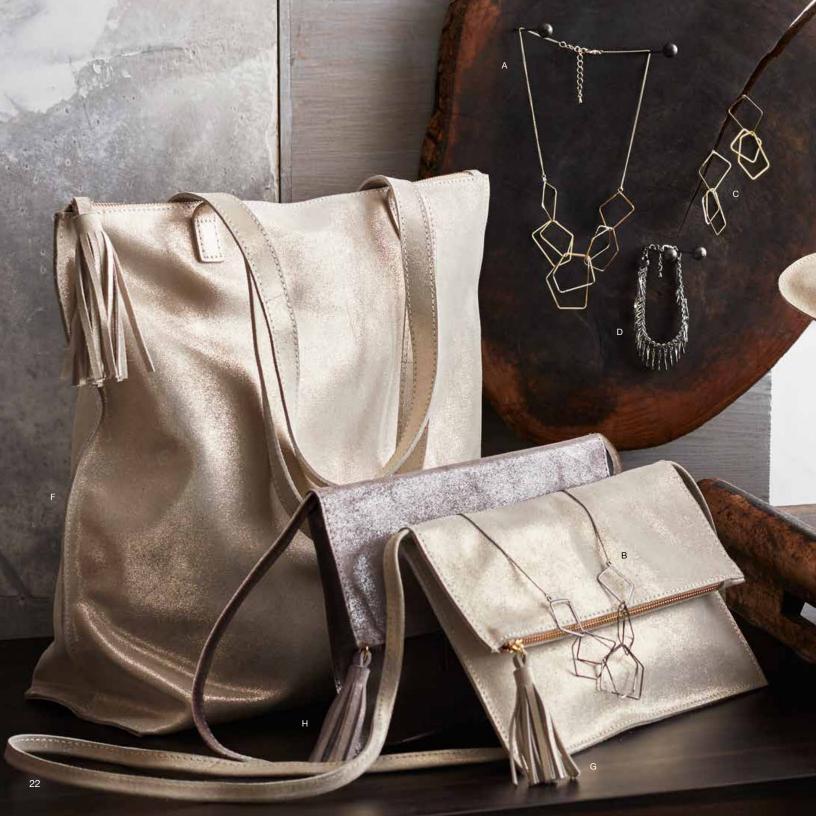

#### Polygon Jewelry & Feathery Bracelets Metallic Leather Accessory Collection This fun high-shine jewelry is made from brass with polished gold and gun-Our assortment of leather bags, clutches and pouches has a fine metallic, lightly distressed finish. Six styles are offered in champagne or pewter leather. metal finishes. A bracelet made from a unique style of textured S chain with short dangling metal feathers is playful and feels nice on the wrist. A necklace The tote, clutch and crossbody bag have matching light or dark-toned cotton and pair of earrings is made up of interesting, interlocking obtuse shapes. lining. The flat bottom tote has a brass zippered top with leather tassel pull, and interior pockets that are edged with metallic leather—one zippered and two open top for cell phone or other quick-reach items. The foldover clutch Necklace Gold adjustable 17"-19" I J2395 \$16.00 (min 3) and crossbody bag have brass zippered tops and gold-tone metallic closures; B Necklace Gunmetal adjustable 17"-19" I J2396 \$16.00 (min 3) the crossbody style has a leather tassel zipper pull. Rectangular and round C Earrings Gold 21/4" | x 11/8" W \$10.00 (min 4) pouches in three sizes have brass zippers and are unlined. J2397 Earrings Gunmetal (not shown) \$10.00 (min 4) J2398 Metallic Leather 21/4" | x 11/8" w Tote Champagne A368 \$98.00 (min 1) D Feathery Bracelet Gunmetal J2400 \$12.00 (min 4) 141/2" w x 51/2" d x 13" h adjustable 61/2"-71/2" I x 5/8" w Tote Pewter (not shown) A367 \$98.00 (min 1) E Feathery Bracelet Gold J2399 \$12.00 (min 4) 14½" w x 5½" d x 13" h adjustable 61/2"-71/2" I x 5/8" w G Crossbody Champagne A366 \$42.00 (min 1) 9½" w x ½" d x 6¼" h H Crossbody Pewter A359 \$42.00 (min 1) 9½" w x ½" d x 6¼" h Clutch Pewter (not shown) 91/2" | x 61/4" w A372 \$36.00 (min 2) Clutch Champagne 91/2" I x 61/4" W A373 \$36.00 (min 2) Pouch Pewter Round 5" dia A374 \$12.00 (min 4) Pouch Champagne Round 5" dia A375 \$12.00 (min 4) Pouch Pewter Small 51/4" I x 31/2" W A376 \$10.00 (min 4) Pouch Champagne Small 51/4" I x 31/2" w A377 \$10.00 (min 4) Pouch Pewter Large 7" I x 5" w A378 \$14.00 (min 4) O Pouch Champagne Large 7" I x 5" w A379 \$14.00 (min 4) М 23