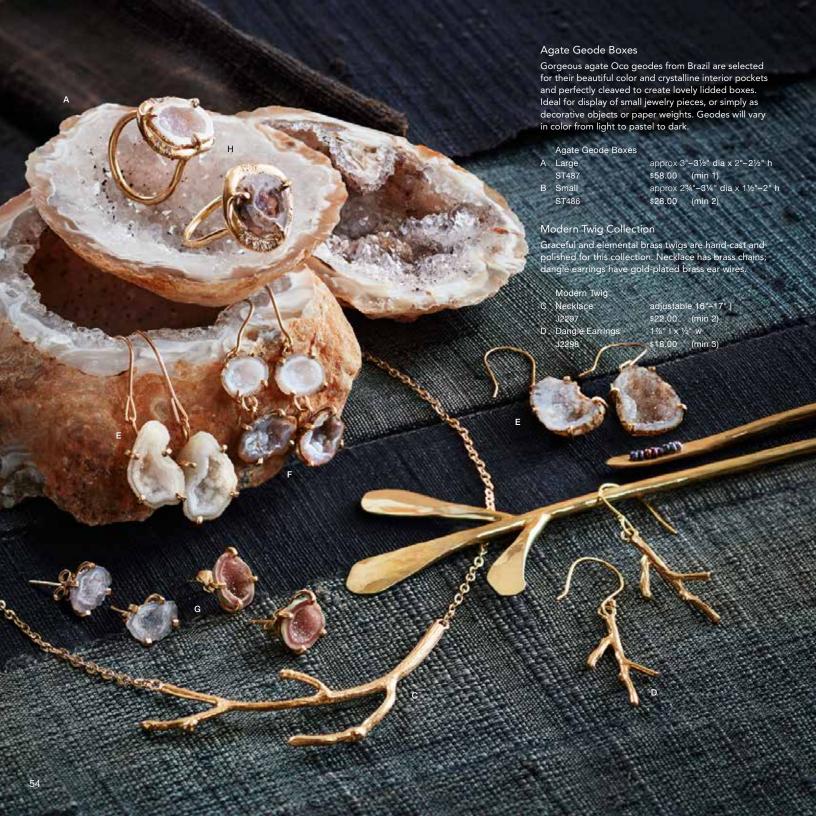

## Tahitian Pearl Collection

Tahitian pearls are beloved for their unusual and mesmerizing colorations, with the darkest considered the most highly prized and valuable. For this collection of necklaces, earrings and bracelet, we select pearls with a lovely, deep peacock green tone and pair them with gold fill and oxidized silver to create pieces with a modern appeal. A pearl and leather necklace has a Tahitian pearl strung on dark gray leather with gold fill bead details and an adjustable length. The earrings have gold fill ear wires or posts. Please indicate ring size 6, 7 or 8.

## Tahitian Pearl

| Α | Ring                  | approx %" w |          |
|---|-----------------------|-------------|----------|
|   | J2481-6/7/8           | \$58.00     | (min 1)  |
| В | Long Earrings         | 1%" l x %   | " W      |
|   | J2479                 | \$88.00     | (min 1)  |
| С | Lariat                | 22" I x ¾"  | W        |
|   | J2477                 | \$98.00     | (min 1)  |
| D | Drop Posts Earrings   | approx 1"   | l x ¾" w |
|   | J2480                 | \$88.00     | (min 1)  |
| Е | Bracelet              | 7"   x ½" \ | N        |
|   | J2478                 | \$78.00     | (min 1)  |
| F | Chain & Loop Earrings | 1¾" l x ¾   | " W      |
|   | J2483                 | \$42.00     | (min 2)  |
| G | Leather Necklace      |             |          |

pendant: approx %" | x %" w;
necklace: adjustable up to 32" |
J2482 \$68.00 (min 1)

H Gold Fill Loop Earrings 2" | x ½" w

J2484 \$38.00 (min 2)

## Martelé Collection

Gently hammered brass in geometric shapes form a necklace and a pair of dangling earrings. Petite linked circles and squares alternate to form the long necklace. Trapezoids in three graduating sizes swing from connected jump rings on long dangling earrings with gold-plated brass ear wires.

Martelé

| Α | Necklace | 17" l x ¾" w | J2567 | \$36.00 | (min 2) |
|---|----------|--------------|-------|---------|---------|
| В | Earrings | 3" l x 1" w  | J2568 | \$24.00 | (min 2) |