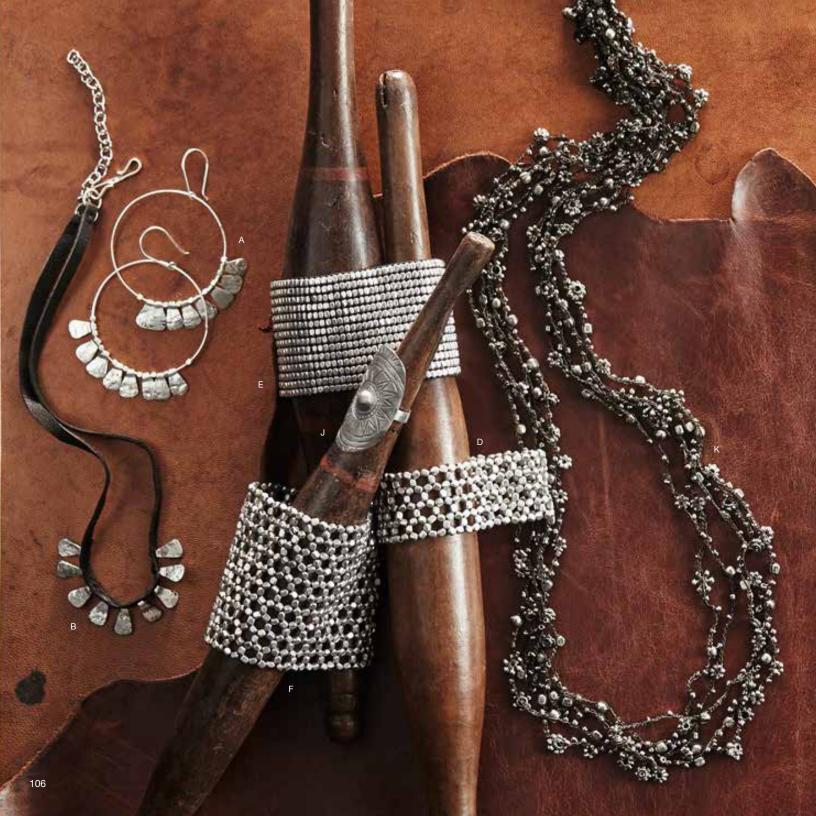

r, creating wafer-light earrings suspended from delicate silver wires.

## Hammered Silver Earrings

D Round 11/4" dia x 1/6" l
J850 \$12.00 (min 4)

E Leaf 2½" | x 1" w J851 \$12.00 (min 4)

# Bella Bead Bracelet Collection

An intricate network of flat metal beads is meticulously hand-stitched to silk and suede to create these detailed bracelets. Each is finished with a bellshaped bead-and-toggle closure

Bella Bead Bracelets

F Concentric Circle approx 7" | x 1%" w

J607 \$14.00 (min 4)

G Parasol Thin Silver approx 7" | x %" w

J601 \$8.00 (min 4)

H Parasol Wide Silver approx 7" | x 1½" w

J603 \$14.00 (min 4)

J603 \$14.00 (min 4)

Rectangle approx 7" | x %" w

J606 \$10.00 (min 4)

Vertical Lines approx 7" | x 1%" v

 Vertical Lines
 approx 7" I x 11/8" w

 J608
 \$10.00 (min 4)







# Artefact Beads & Amulets

This jewelry collection inspired by tribal jewelry from the Old World combines rustic silver-plated brass and soft brown leather. Hoops are silver-plated brass.

## Artefact Petal Bead

| Α | Hoop Earrings    | approx 2¾" l x 1%" di |
|---|------------------|-----------------------|
|   | J1440            | \$22.00 (min 2)       |
| В | Leather Necklace | adjustable 16"-18" I  |
|   | J1442            | \$28.00 (min 1)       |

C Artefact Amulet Necklace
pendant: 1¼ | x % " w; cord: up to 30" |
J1443 \$38.00 (min 1)

## Mosaik Bracelets

Moorish tile inlays inspired these stylish and comfortable stretch bracelets. Woven from silver-plated beads and available in three different widths, the narrow and wide versions have an airy crocheted pattern, while the med