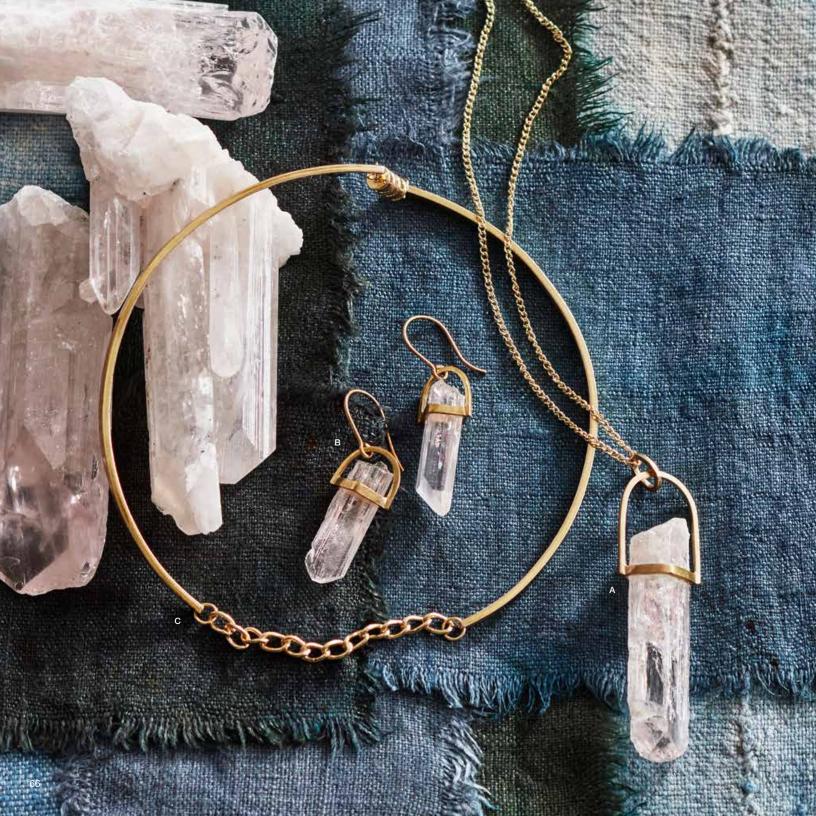

## Tibetan Quartz & Tashi Gold Fill Collections

Sinuous designs in delicate, hammered gold fill are paired with Tibetan quartz crystals in these collections. These beautifully polished, double-terminated clear crystals with interesting black inclusions are found only in the high elevations of the Himalayan Mountains. A multi-stone pendant necklace has oxidized silver chain accented with gold fill loops. Multi-stone drop earrings have long gold fill ear wires. Hammered oval loops are paired with single stones in graceful drop earrings, and single stones dangle from oxidized silver chain in a pair of hammered oval hoops with gold fill ear wires. Hammered gold fill is formed into playful loop earrings, simple oval bangles, an artistically curved ring, two widths of cuffs and an oval loop ring. Slender rings meant for stacking are packed in a case pack of three each of sizes 6, 7 and 8. Other rings are packed one each of size 6, 7 and 8 in a case pack.

|   | Tibetan Quartz                               |              |             |         |
|---|----------------------------------------------|--------------|-------------|---------|
| Α | Pendant Necklace                             | J2404        | \$68.00     | (min 1) |
|   | pendant: approx 2%" I:                       | x 11/8" w; c | hain: 30" I |         |
| В | Drop Earrings approx 3¾"   x ½" w            | J2406        | \$34.00     | (min 2) |
| С | Multi-Stone Earrings<br>approx 2%"   x 34" w | J2405        | \$58.00     | (min 1) |
| D | Hoop Earrings<br>2%" I x 2" w                | J2407        | \$48.00     | (min 1) |
|   | Tashi Gold Fill                              |              |             |         |
| Ε | Loops Earrings                               | J2408        | \$34.00     | (min 2) |
| F | Oval Bangle                                  | J2409        | \$32.00     | (min 3) |
|   | 2¾" dia                                      |              |             |         |
| G | Cuff Wide                                    | J2410        | \$68.00     | (min 1) |
|   | 2%" dia x 3" w                               |              |             |         |
| Н | Cuff Narrow                                  | J2411        | \$48.00     | (min 1) |
|   | 2%" dia x 1%" w                              |              |             |         |
| I | Stacking Rings                               | J2412        | \$10.00     | (min 9) |
|   | 1/8" W                                       |              |             |         |
| J | Ring Wide                                    | J2413        | \$22.00     | (min 3) |
|   | 5⁄8" W                                       |              |             |         |
| Κ | Ring Oval                                    | J2414        | \$16.00     | (min 3) |
|   | Oval: 1/2" I x 5/8" w                        |              |             |         |