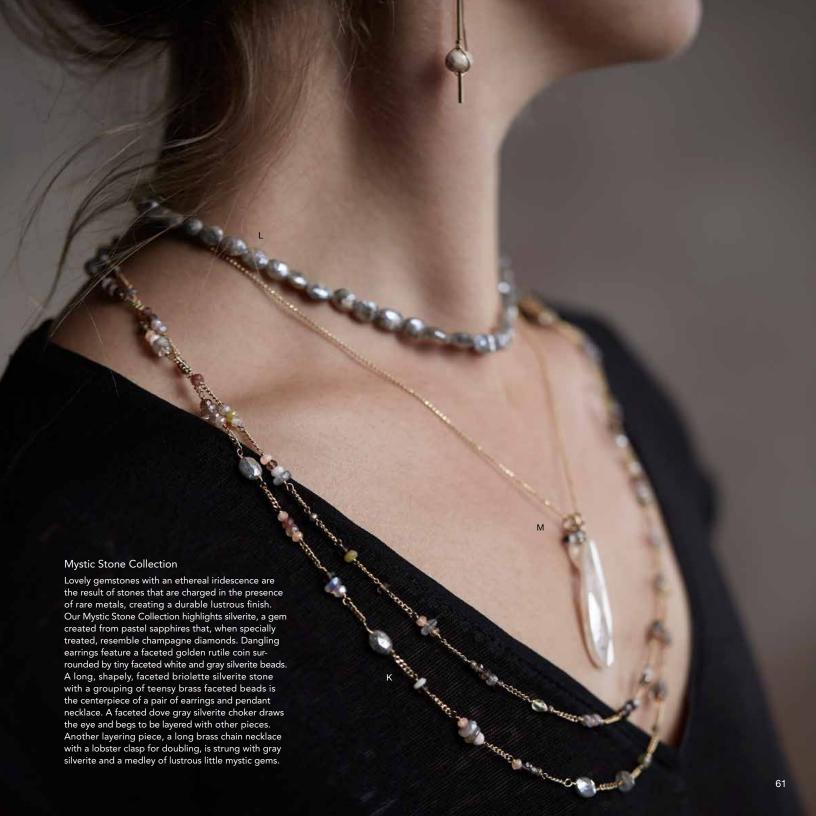

## Silverite Bead Chain Necklaces

These long, graceful strands are made with tiny faceted beads known as silverite and delicate brass chain. The pretty, yet durable, iridescent finish of the beads is the result of pastel colored sapphires being charged in the presence of rare metals.

Silverite Bead Chain Necklaces

| Δ | Pink  | 34" I   |         |
|---|-------|---------|---------|
|   | J2325 | \$68.00 | (min 1) |
| 3 | White | 34" I   |         |
|   | J2324 | \$68.00 | (min 1) |

## Mystic Stone Collection

Mystic Stone

| - 1 | Long Dangle Bead Earrings    | 31/8" I x 3/8 | ś" W    |
|-----|------------------------------|---------------|---------|
|     | J1913                        | \$28.00       | (min 2) |
| J   | Silverite Briolette Earrings | 2%" l x ½     | 2" W    |
|     | J1912                        | \$58.00       | (min 1) |
| K   | Long Chain & Bead Necklace   | 50" I         |         |
|     | J1909                        | \$88.00       | (min 1) |

J1909 \$88.00 (min 1)

Silverite Choker Dove Gray adjustable 16"–18" I

J1910 \$168.00 (min 1)

M Silverite Briolette Pendant Necklace
pendant: approx 1½" | x %" w; chain: 18" |
J1911 \$58.00 (min 1)