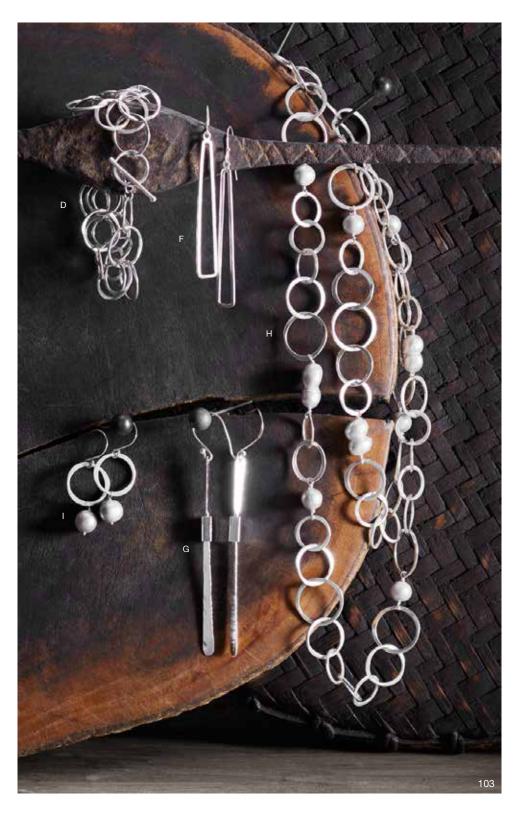

J414 \$28.00 (min 2)

D Hammered Silver Chain Bracelet

7½" I

J413 \$18.00 (min 4)

E Squares Bracelet Silver 25/8" dia x 1/4" w, 27/6" dia x 3/6" w

J717 \$8.00 (min 6)

F Geometric Silver Rectangle Earrings

3¼" l x ¾" w J1014

14 \$12.00 (min 2)

G Bar Earrings Silver 31/4" | x 3/4" | w J732 \$12.00 (min 6)

# Olympia Gray Pearl Necklace & Earrings

Silvery gray pearls are a perfect complement to bright silver-plated brass in our Olympia Gray Pearl Necklace and Earrings. Hand-hammered hoops of varying sizes are interspersed with baroque gray pearls to create a long link chain necklace. The earrings have single pearls suspended from hoops on silver-plated brass ear wires.

Olympia Gray Pearl

H Necklace 41" I

J1481 \$48.00 (min 2)

I Earrings approx 1%" | x %" w
J1479 \$16.00 (min 3)



# Indra Necklace

A bib necklace with four layers of dangling silver-finished beads and brown cotton strap has a distinctly tribal feel.

Indra

A Bib Necklace Silver adjustable 17"-20" I J1775 \$18.00 (min 4)

# Maya Bracelet

Our Maya Bracelet is handmade from metal beads with a silver finish strung on elastic cord.

## Maya Large Bead Bracelet

B Silver 21/8" dia x %" w J1866 \$7.00 (min 6)

# Aurora Knotted Bead Necklace

A bevy of beads made of silver-plated metal and glass is delicately knotted by hand to create this striking necklace. Can be worn singly or doubled.

C Aurora Knotted Bead Necklace Antique Silver

J599 \$16.00 (min 3)

# Hammered Silver Earrings

Flat disks of brass are shaped into rounds and petals, hammered and dipped in silver, creating wafer-light earrings suspe