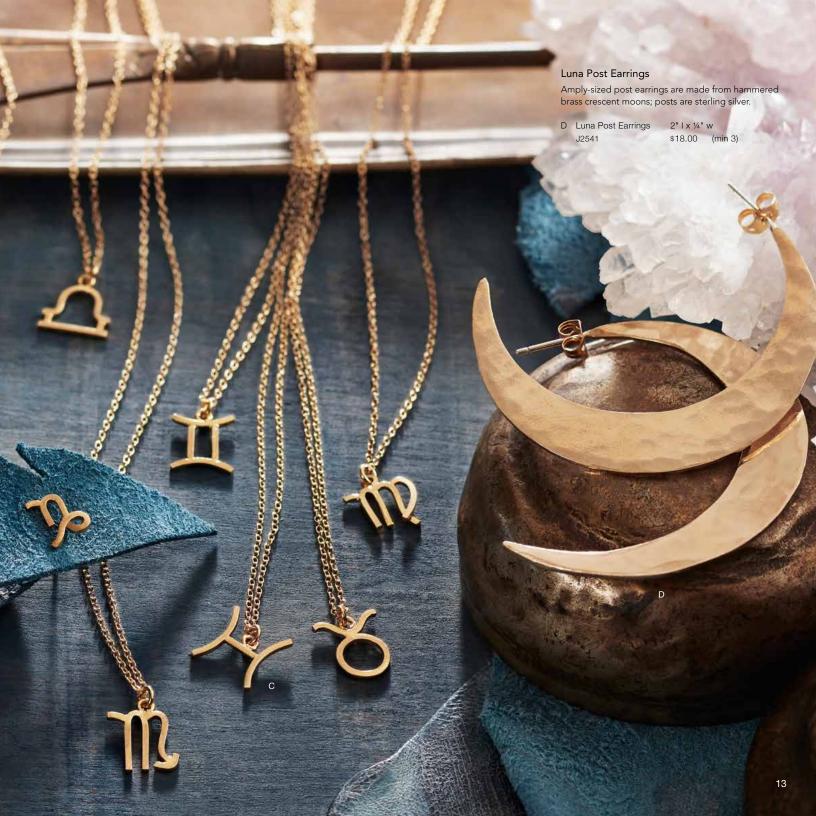

## Zodiac Jewelry

The popular zodiac astrological system originated in ancient Greece. Each zodiac sign had a corresponding Greek zodiac symbol. For our Zodiac pendant necklaces and post earrings, the recognizable symbols are delicately crafted from gold fill. The necklace has a gold fill chain and spring ring closures; earrings have gold fill posts. Choose necklaces or earring pairs by symbol type or a case pack of twelve that includes one of every symbol. When ordering individual symbols please indicate choice of Capricorn, Aquarius, Pisces, Aries, Taurus, Gemini, Cancer, Leo, Virgo, Libra, Scorpio, or Sagittarius.

## Zodiac

| В | Post Earrings            | approx 1/4" dia | J2532     | \$18.00  | (min 2) |
|---|--------------------------|-----------------|-----------|----------|---------|
|   | Post Earrings S/12       | approx 1/4" dia | J2532-SET | \$195.00 | (min 1) |
| С | Pendant Necklace         |                 | J2533     | \$26.00  | (min 2) |
|   | pendant: approx 1/2" dia | a; chain: 16" l |           |          |         |
|   | Pendant Necklaces S/12   | 2               | J2533-SET | \$295.00 | (min 1) |
|   | pendant: approx 1/2" dia | a; chain: 16" l |           |          |         |