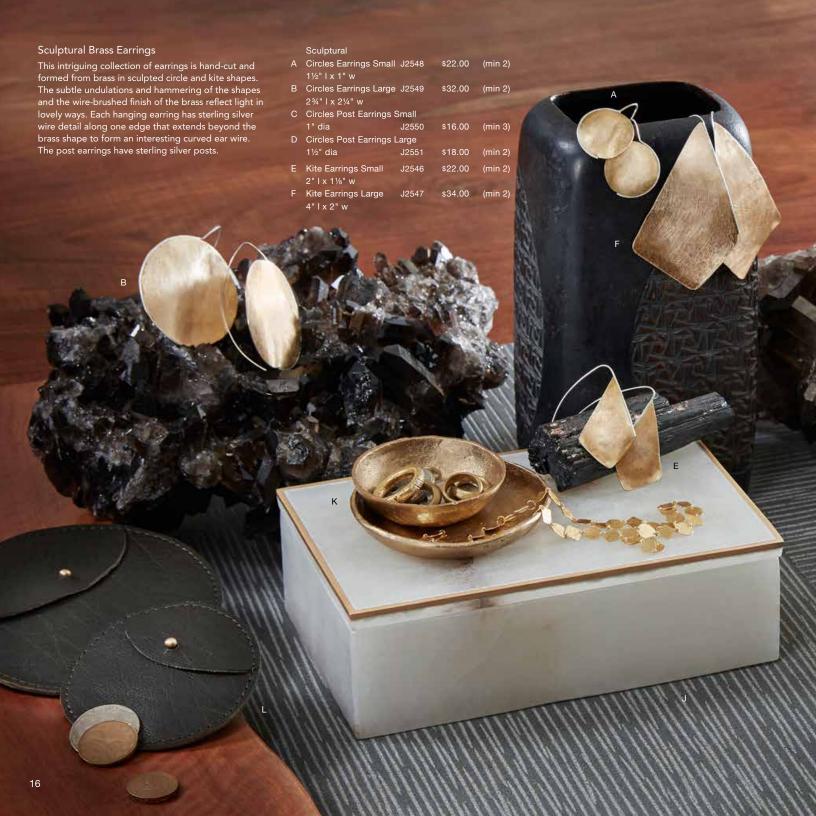

## Brass Links Necklace & Bracelet

A necklace and bracelet of sculptural hand-forged brass links and toggle clasps are contemporary classics.

## Brass Links

| 1 | Necklace | adjustable 151/2"-161/2"   x 3/4" w |
|---|----------|-------------------------------------|
|   | J2485    | \$38.00 (min 2)                     |
| J | Bracelet | adjustable 6¾"-7½" I x ½" w         |
|   | J2486    | \$22.00 (min 3)                     |