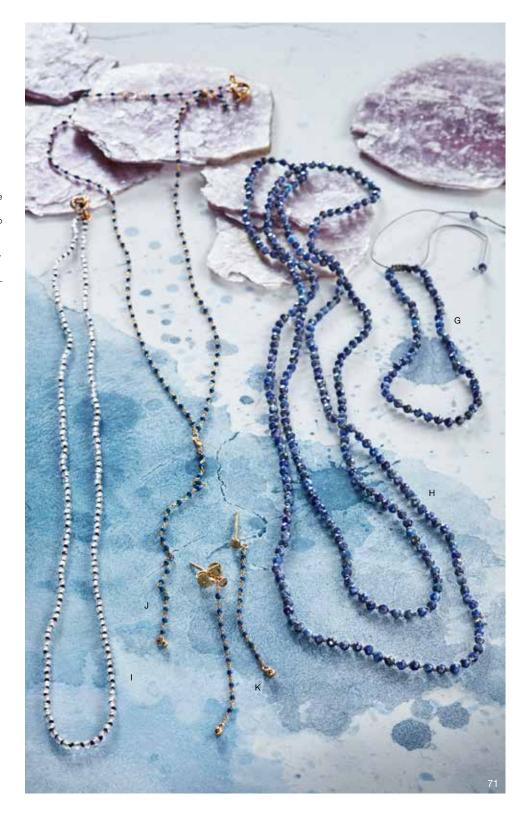

## Knotted & Braided Lapis Jewelry

Tiny deep blue lapis faceted beads are strung on knotted silk cord in a lariat necklace with pointed brass bead ends and a braided cord bracelet with button closure. A knotted adjustable bracelet is strung with larger faceted lapis beads. See page 71 for additional Knotted Lapis styles.

|   | Tiny Lapis             |                  |       |         |         |
|---|------------------------|------------------|-------|---------|---------|
| Α | Knotted Lariat         | 36" I            | J2418 | \$68.00 | (min 1) |
| В | Braided Bracelet       | approx 6¾" I     | J2420 | \$16.00 | (min 3) |
| C | Lapis Knotted Bracelet | adjustable 7"-9" | J2419 | \$24.00 | (min 2) |