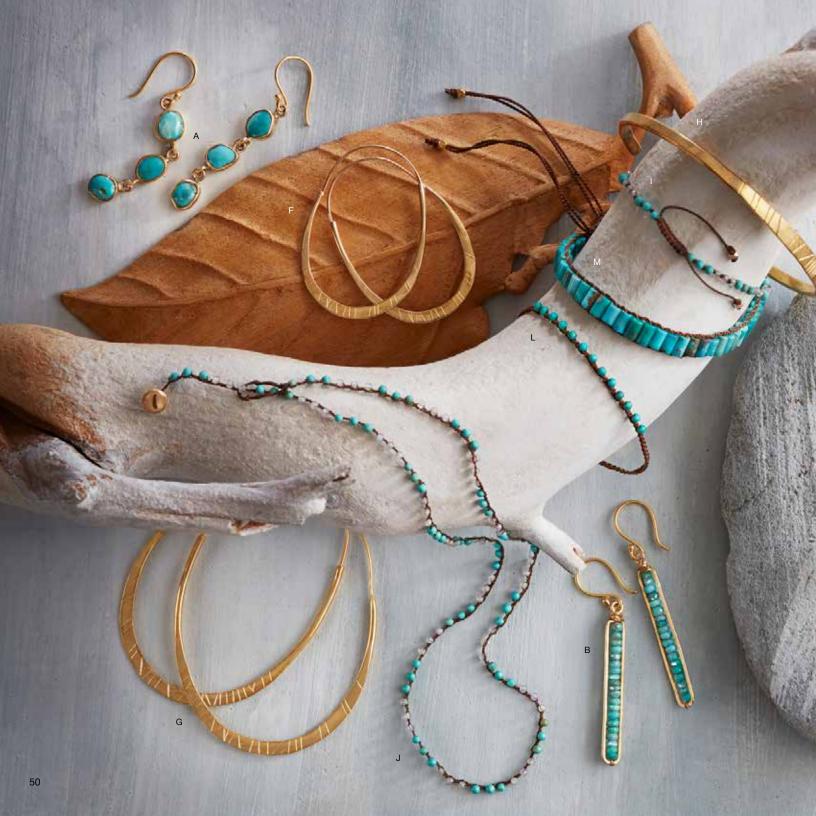

## Turquoise & Brass Jewelry

Polished free-form turquoise cabochons are set in open back brass bezels that highlight the classic color of the stones. Our popular, wearable peapod necklace and earrings are handmade in brass with faceted turquoise beads. Dangle earrings have gold-plated earwires; post earrings have sterling silver posts.

A Turquoise Cabochon Dangle Earrings

21/8" | x 1/4" W

J2134 \$34.00 (min 2)

B Peapod Earrings Turquoise 21/8" x 1/4" w J1786 \$42.00 (min 2)

C Peapod Necklace Turquoise pendant: 1¾" | x ¼" w; chain: 24" |

J1787 \$38.00 (min 2)

D Turquoise Cabochon Post Earrings approx 1/4" dia

J2136 \$24.00 (min 3)

E Turquoise Cabochon Bracelet adjustable 6½"-7" I x ¼" w

J2135 \$58.00 (min 1)

## **Etched Brass Jewelry**

Polished brass hoop earrings with a graceful oval shape are etched with a subtle line pattern. A matching cuff is made from square stock brass rod.

Etched Brass

| F | Hoops Small | 1¾" l x 1¼" w      |
|---|-------------|--------------------|
|   | J2492       | \$12.00 (min 4)    |
| G | Hoops Large | 3" l x 2" w        |
|   | J2493       | \$16.00 (min 3)    |
| Н | Cuff        | 21/2" dia x 1/8" w |
|   | .12494      | \$16.00 (min 3)    |

## Turquoise Beaded Jewelry

Our knotted turquoise pieces include an adjustable bracelet and two lengths of button-closure necklaces that pair tiny turquoise and labradorite beads on brown silk cord. The bracelet layers nicely with the other adjustable bracelets: one simply braided with the tiny, round turquoise beads and another woven with longer turquoise tube beads.

Turquoise & Labradorite Knotted

| 1 | Bracelet                     | adjustabl | e 6"-9" I |
|---|------------------------------|-----------|-----------|
|   | J2489                        | \$22.00   | (min 2)   |
| J | Necklace 16"                 |           |           |
|   | J2490                        | \$38.00   | (min 2)   |
| Κ | Necklace 36"                 |           | DIGNE     |
|   | J2491                        | \$78.00   | (min 1)   |
| L | Turquoise Braided Bracelet   | approx 6  | 3/4"      |
|   | J2487                        | \$16.00   | (min 3)   |
| Μ | Turquoise Tube Bead Bracelet | adjustabl | e 6"-9" I |
|   | J2488                        | \$36.00   | (min 2)   |