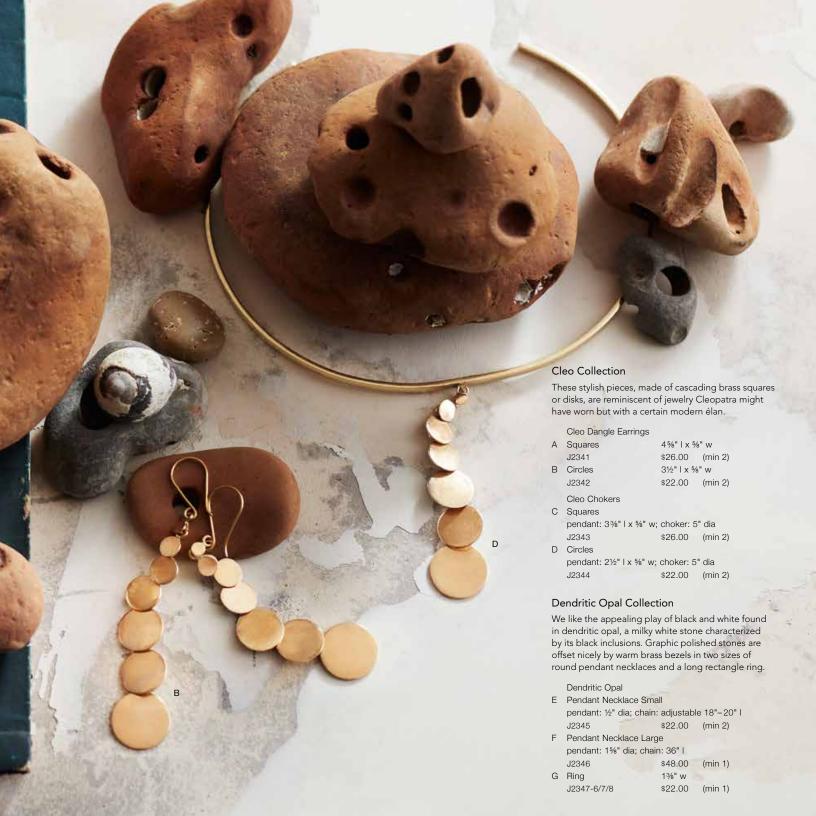

## Tahitian Pearl Collection

Tahitian pearls are beloved for their unusual and mesmerizing colorations, with the darkest considered the most highly prized and valuable. For this collection of necklaces, earrings and bracelet, we select pearls with a lovely, deep peacock green tone and pair them with gold fill and oxidized silver to create pieces with a modern appeal. A pearl and leather necklace has a Tahitian pearl strung on dark gray leather with gold fill bead details and an adjustable length. The earrings have gold fill ear wires or posts. Please indicate ring size 6, 7 or 8.

## Tahitian Pearl

| Α | Ring                  | approx %" w |          |
|---|-----------------------|-------------|----------|
|   | J2481-6/7/8           | \$58.00     | (min 1)  |
| В | Long Earrings         | 1%" l x %   | " W      |
|   | J2479                 | \$88.00     | (min 1)  |
| С | Lariat                | 22" I x ¾"  | W        |
|   | J2477                 | \$98.00     | (min 1)  |
| D | Drop Posts Earrings   | approx 1"   | l x ¾" w |
|   | J2480                 | \$88.00     | (min 1)  |
| Е | Bracelet              | 7"   x ½" \ | N        |
|   | J2478                 | \$78.00     | (min 1)  |
| F | Chain & Loop Earrings | 1¾" l x ¾   | " W      |
|   | J2483                 | \$42.00     | (min 2)  |
| G | Leather Necklace      |             |          |

pendant: approx %" | x %" w;
necklace: adjustable up to 32" |
J2482 \$68.00 (min 1)

H Gold Fill Loop Earrings 2" | x ½" w

J2484 \$38.00 (min 2)

## Martelé Collection

Gently hammered brass in geometric shapes form a necklace and a pair of dangling earrings. Petite linked circles and squares alternate to form the long necklace. Trapezoids in three graduating sizes swing from connected jump rings on long dangling earrings with gold-plated brass ear wires.

Martelé

| Α | Necklace | 17" l x ¾" w | J2567 | \$36.00 | (min 2) |
|---|----------|--------------|-------|---------|---------|
| В | Earrings | 3" l x 1" w  | J2568 | \$24.00 | (min 2) |

# Welo Opal Collection

Fiery opals formed in Ethiopian volcanic rock over millennia are the centerpiece of our Welo Opal collection. The opals are cut into tiny round cabochons and polished to enhance their flashes of orange, yellow, white, green and blue color. The stones are set into gold-plated brass with bezel or prong settings in our post earrings, necklaces, bracelet and ring. A bracelet has a phases of the moon crescent-shaped design. Crescent-shaped necklaces in three styles are sold in a mixed case pack of one of each style. A single prong-set opal necklace is sold separately. Four styles of tiny post earrings are packed one of each pair to a mixed case pack. The necklaces are finished with delicate lobster clasps; earrings have sterling silver posts. A case pack of rings includes one each of sizes 6, 7 and 8.

|   | Welo Opal                      |               |       |         |         |
|---|--------------------------------|---------------|-------|---------|---------|
|   | Hoop Post Earrings             |               |       |         |         |
| Α | Small                          | ½" dia        | J2527 | \$22.00 | (min 2) |
| В | Large                          | 1" dia        | J2528 | \$26.00 | (min 2) |
| С | Dangle Post Earrings           | 2" I x 1/8" W | J2529 | \$26.00 | (min 2) |
| D | Tiny Post Earrings             |               | J2530 | \$22.00 | (min 4) |
|   | 1/8"-5%"   x 1/8"-3/8" W       |               |       |         |         |
| Ε | Phases of the Moon Brace       | elet          | J2534 | \$18.00 | (min 3) |
|   | adjustable 61/4"-71/2" I x 3/8 | " W           |       |         |         |
| F | Crescent Necklace              |               | J2535 | \$24.00 | (min 3) |
|   | chain: adjustable 15"-17"      | I             |       |         |         |
| G | Pendant Necklace               |               | J2537 | \$18.00 | (min 3) |
|   | pendant: approx 1/8" dia; d    | chain: 16" I  |       |         |         |
| Н | Ring                           | 1/8" W        | J2539 | \$16.00 | (min 3) |