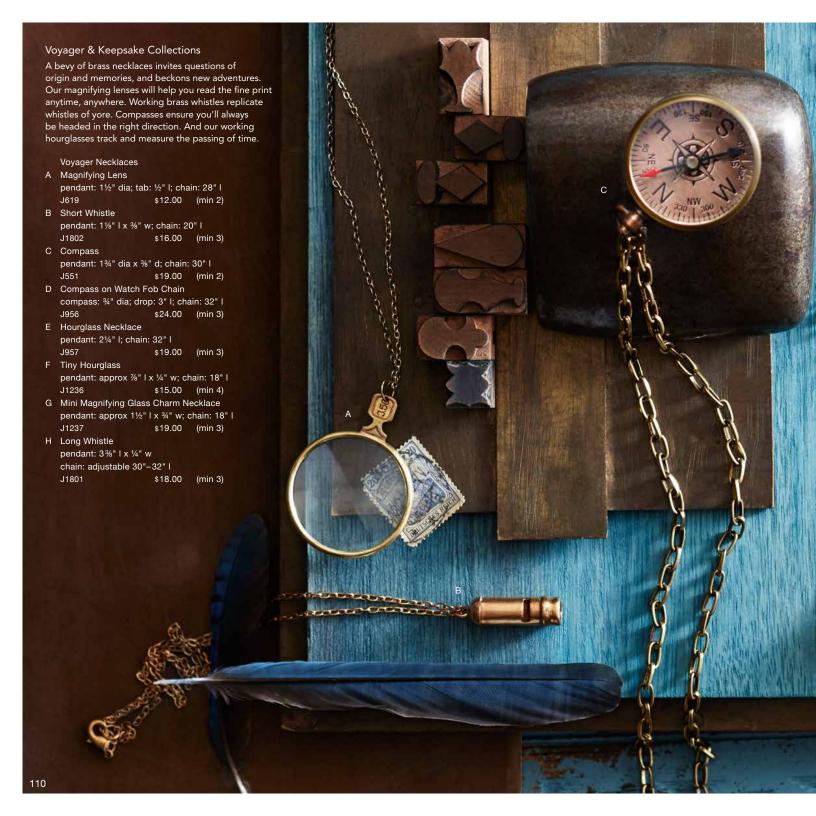

ow bone and paired with warm brass fittings. Our handsome, adjustable Talisman Bone Antler Necklace, with layered chains, may be worn long or doubled with the oversized J hook closure on the front. Another style of antler necklace encircles a small bone antler tip with a brass ring setting on a brass chain. Precisely carved bone feathers are set in brass in a pendant necklace and earrings. Ear wires on earrings are gold-plated brass.

G Talisman Bone Antler Necklace pendant: 4" | x %" w; chain: 33" | J2090 \$58.00 (min 1)

H Talisman Feather Necklace pendant: approx 21/4" | x 3/4" w chain: adjustable 24"-26" |

J1971 \$24.00 (min 3)

I Talisman Feather Earrings 2%" I x %" w

J1970 \$24.00 (min 3)

J Bone Antler & Brass Necklace
pendant: 2%" | x %" w; chain: 34" |

J2091 \$38.00 (min 2)











### Tiny Honeycomb Collection

This pretty jewelry collection is crafted from a small-scale honeycomb pattern rendered in brass. Small and large earrings have gold-plated brass ear wires; post earrings have sterling silver posts. Bracelet and ring are adjustable.

#### Tiny Honeycomb

| Α | Ring | ½" w; adjustable |
|---|------|------------------|
| А | Ring | ½" w; adjustable |

J2103 B Earrings Small 1" I x %" dia

J2105 \$7.50 (min 4)

C Cuff 2%" dia; 1/2" w

J2102 \$14.00 (min 4)

D Post Earrings 3%" dia J2104

\$7.50 (min 4)

(min 6)

2 3/8" | x 1/2" W E Earrings Large J2106

\$9.00 (min 4)

### Caged Herkimer Necklace & Earrings

A lovely necklace and pair of drop earrings feature brilliantly clear, naturally double-terminated Herkimer Diamonds nestled within sculptural brass