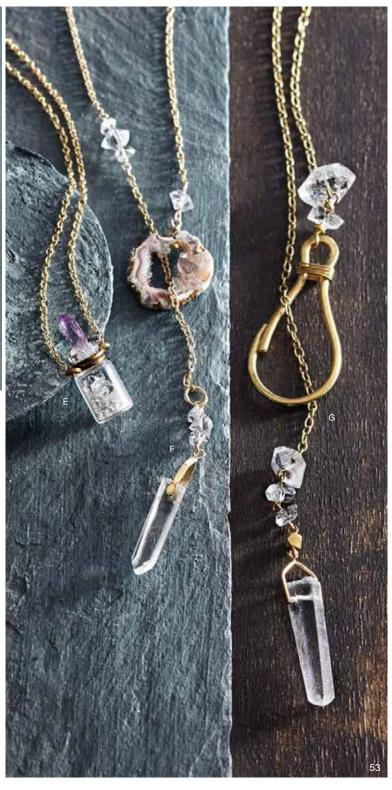

# Herkimer Crystal Collection

Sparkling quartz crystals, also known as Herkimer Diamonds, have naturally beautiful facets and exceptional clarity. Our eclectic Herkimer Crystal Collection shows off these magical stones in a variety of unusual ways. A single brilliant stone is the centerpiece of a delicate bangle. Myriad sizes of Herkimer stones are knotted on gray silk cord with a button closure on a long necklace. A diminutive glass vial is filled with tiny Herkimer Diamonds and adorned with a hand-ground amethyst crystal bottle stopper and a brass chain. A pair of lariats mixes Herkimers with crystal points—one loops the lariat through a small geode slice while the other loops through a brass clip.

|   | Herkimer Crystal                             |                       |       |          |         |  |  |
|---|----------------------------------------------|-----------------------|-------|----------|---------|--|--|
| С | Knotted Necklace                             | 36" I                 | J1858 | \$125.00 | (min 1) |  |  |
| D | Bangle                                       | approx 2%" dia x %" w | J2403 | \$22.00  | (min 3) |  |  |
| Ε | Vial Necklace                                |                       | J1484 | \$58.00  | (min 2) |  |  |
|   | pendant: approx 11/6"   x 1/2" w; chain: 25" |                       |       |          |         |  |  |
| F | Tiny Geode Slice Lari                        | at                    | J1856 | \$44.00  | (min 2) |  |  |
|   | approx 30"-31" I                             |                       |       |          |         |  |  |
| G | Clip Lariat                                  | approx 34" I          | J1857 | \$48.00  | (min 2) |  |  |