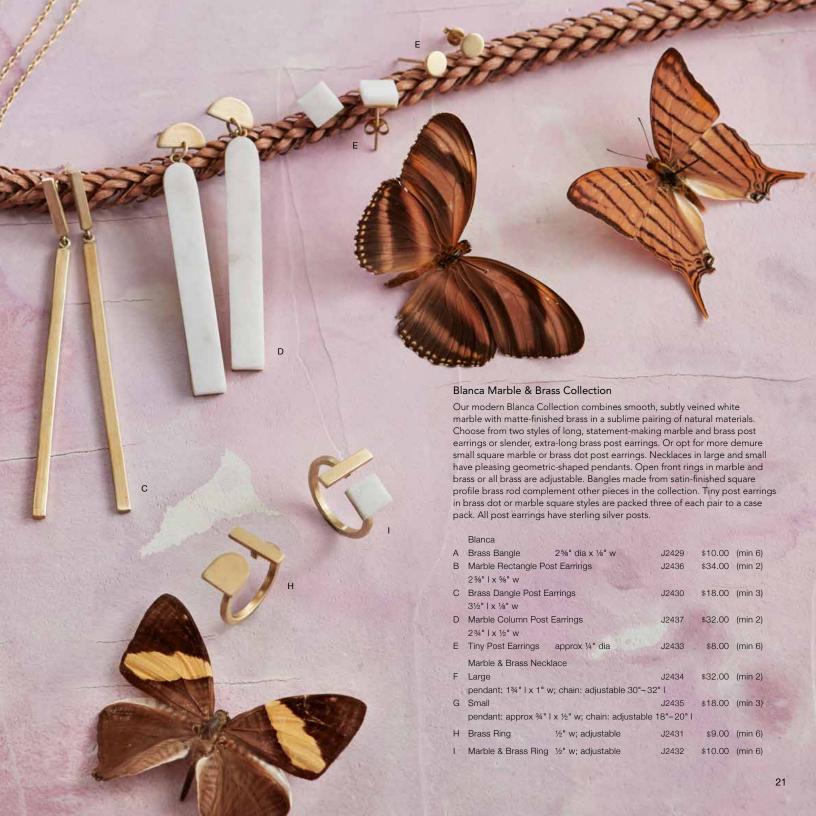

of every symbol. When ordering individual symbols please indicate choice of Capricorn, Aquarius, Pisces, Aries, Taurus, Gemini, Cancer, Leo, Virgo, Libra, Scorpio, or Sagittarius.

## Zodiac

| В | Post Earrings            | approx 1/4" dia | J2532     | \$18.00  | (min 2) |
|---|--------------------------|-----------------|-----------|----------|---------|
|   | Post Earrings S/12       | approx 1/4" dia | J2532-SET | \$195.00 | (min 1) |
| С | Pendant Necklace         |                 | J2533     | \$26.00  | (min 2) |
|   | pendant: approx 1/2" dia | a; chain: 16" l |           |          |         |
|   | Pendant Necklaces S/12   | 2               | J2533-SET | \$295.00 | (min 1) |
|   | pendant: approx 1/2" dia | a; chain: 16" l |           |          |         |























#### Polygon Jewelry & Feathery Bracelets Metallic Leather Accessory Collection This fun high-shine jewelry is made from brass with polished gold and gun-Our assortment of leather bags, clutches and pouches has a fine metallic, lightly distressed finish. Six styles are offered in champagne or pewter leather. metal finishes. A bracelet made from a unique style of textured S chain with short dangling metal feathers is playful and feels nice on the wrist. A necklace The tote, clutch and crossbody bag have matching light or dark-toned cotton and pair of earrings is made up of interesting, interlocking obtuse shapes. lining. The flat bottom tote has a brass zippered top with leather tassel pull, and interior pockets that are edged with metallic leather—one zippered and two open top for cell