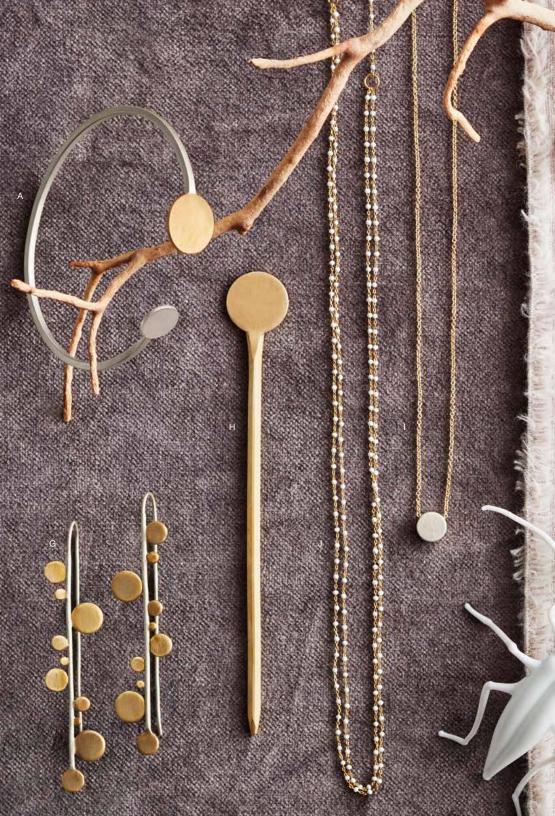

ted threaders and posts.

# Enamel Bead

| J | Necklace White         | adjustable 16"-18  |
|---|------------------------|--------------------|
|   | J2473                  | \$36.00 (min 2)    |
| K | Y Necklace White       |                    |
|   | drop: 3%" I; necklace: | adjustable 15"-17" |
| 3 | J2476                  | \$20.00 (min 3)    |
| L | Bracelet White         | adjustable 6"-7" l |
| 2 | J2472                  | \$12.00 (min 3)    |

# M Threader Earrings White

| 2 /a" l               |               |         |
|-----------------------|---------------|---------|
| J2475                 | \$10.00       | (min 3) |
| N Post Earrings White | 2" 1          |         |
| J2474                 | \$10.00       | (min 3) |
|                       | 1500000000000 |         |









### Plexus Mesh Link Necklace & Bracelet

Brass links are joined and plated with gold or silver finishes to create these mesh link necklaces and bracelets. Chic matte-finished fold-over clasps add to the modern feel of the pieces. The necklaces are sold as a mixed case pack of one each of the gold and silver; the bracelet case pack of four includes two each of the two metals.

Plexus Mesh Link

A Necklace 17" I x ¾" w J2440 \$24.00 (min 2) B Bracelet 7½" I x ½" W J2441 \$18.00 (min 4)

## Kenna Leather Clutches

A sleek envelope style leather clutch has a simple brass ball stud closure. Interior dividers help keep a cell phone separated from cards and currency.

C Kenna Leather Clutches

Sable 11" I x 6" w A348 \$38.00 (min 1) Black 11" I x 6" w A349 \$38.00 (min 1)

### Plexus Mes