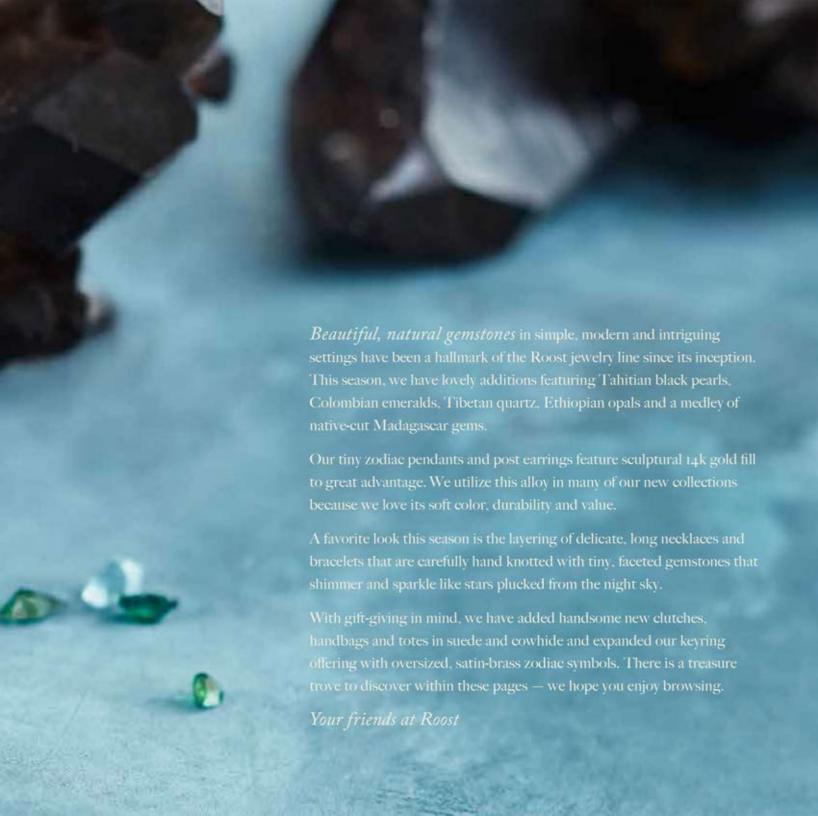

## Tahitian Pearl Collection

Tahitian pearls are beloved for their unusual and mesmerizing colorations, with the darkest considered the most highly prized and valuable. For this collection of necklaces, earrings and bracelet, we select pearls with a lovely, deep peacock green tone and pair them with gold fill and oxidized silver to create pieces with a modern appeal. A pearl and leather necklace has a Tahitian pearl strung on dark gray leather with gold fill bead details and an adjustable length. The earrings have gold fill ear wires or posts. Please indicate ring size 6, 7 or 8.