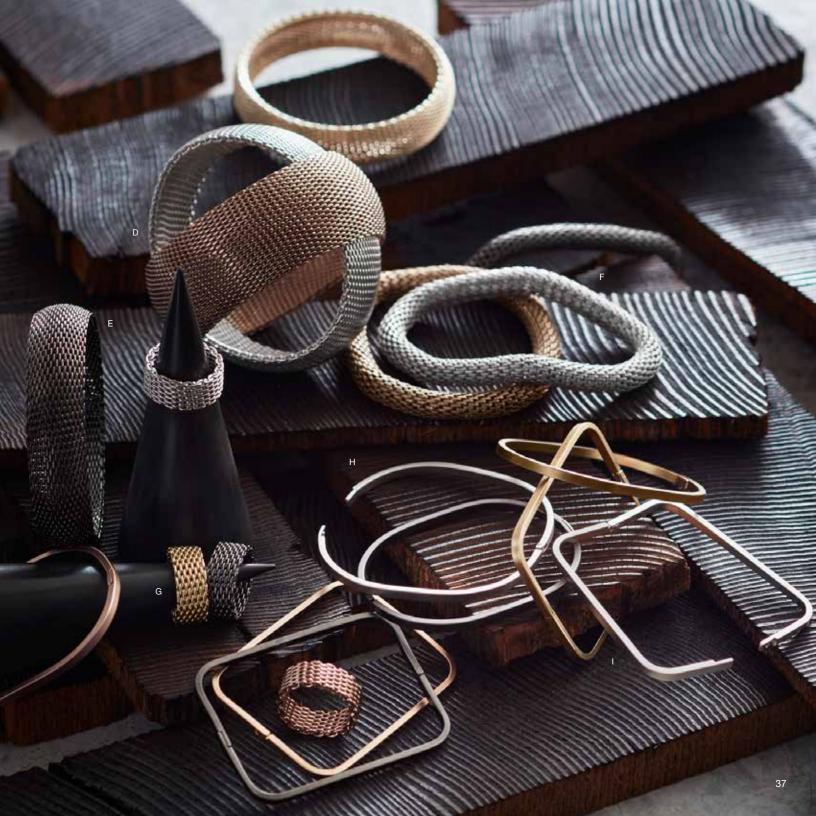

### Plexus Mesh Collection

Woven brass mesh in silver, gold, rose gold and gunmetal plated finishes makes a striking collection of bangles and rings. Svelte hinged bangles with secure snap closures are made from thin square rod with a matte finish. Narrow and wide bangles are packed one of each finish (four) to a case pack; stretch bracelets and oval or rectangular latch bangles are packed in mixed cases of two each of four metal finishes. A case pack of twelve rings includes one of each finish in sizes 6, 7 and 8.

Plexus Mesh

J2255

Rectangular J2256

|   | FIEXUS IVIESII      |                     |
|---|---------------------|---------------------|
| D | Wide Bangle         | 21/2" dia x 11/8" w |
|   | J2251               | \$18.00 (min 4)     |
| Ε | Narrow Bangle       | 21/2" dia x 5%" w   |
|   | J2252               | \$14.00 (min 4)     |
| F | Stretch Bracelet    | 21/2" dia x 1/4" w  |
|   | J2253               | \$8.00 (min 8)      |
| G | Ring                | 3⁄8" W              |
|   | J2254               | \$5.00 (min 12)     |
|   | Plexus Latch Bangle |                     |
| Н | Oval                | 2%" dia x 1/8" w    |
|   |                     |                     |

\$9.00

\$9.00

(min 8) 2%" dia x 1/8" w

(min 8)