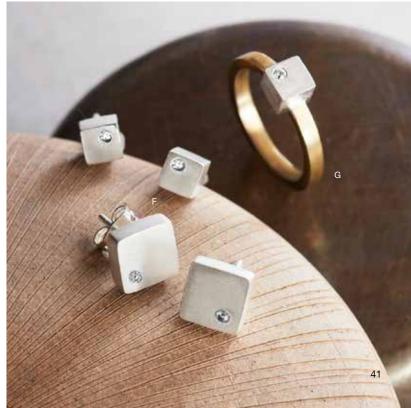

## Veldi Collection

Simple square and cube post earrings are made from sterling silver and embedded with tiny brilliant zircon stones. A sterling cube ring with a single zircon has a matte brass band. Earrings are packed in a mixed case pack of two pairs each of the tiny post styles. Please indicate ring size 6, 7 or 8.

|   | Veldi Sterling Silver |                  |             |         |         |
|---|-----------------------|------------------|-------------|---------|---------|
| F | Post Earrings         | 1/4" sq, 3/8" sq | J2063       | \$16.00 | (min 4) |
| G | Cube Ring             | 1/4" sq          | J2064-6/7/8 | \$18.00 | (min 1) |