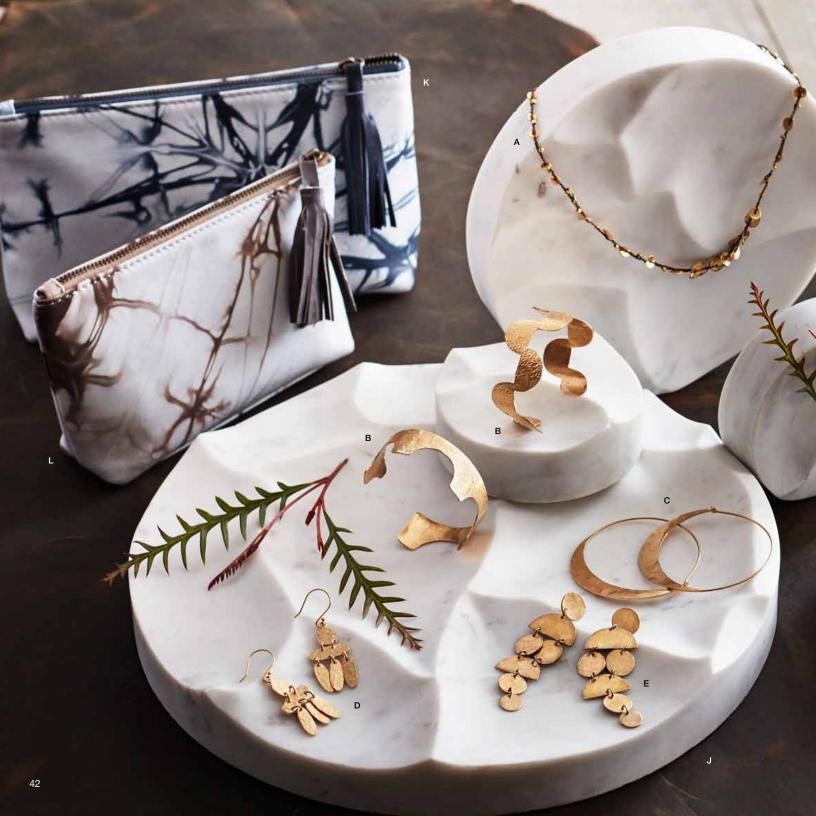

## Brass Links Necklace & Bracelet

A necklace and bracelet of sculptural hand-forged brass links and toggle clasps are contemporary classics.

## Brass Links

| 1 | Necklace | adjustable 151/2"-161/2"   x 3/4" w |
|---|----------|-------------------------------------|
|   | J2485    | \$38.00 (min 2)                     |
| J | Bracelet | adjustable 6¾"-7½" I x ½" w         |
|   | J2486    | \$22.00 (min 3)                     |

## Martelé Collection

Gently hammered brass in geometric shapes form a necklace and a pair of dangling earrings. Petite linked circles and squares alternate to form the long necklace. Trapezoids in three graduating sizes swing from connected jump rings on long dangling earrings with gold-plated brass ear wires.

Martelé

| Α | Necklace | 17" l x ¾" w | J2567 | \$36.00 | (min 2) |
|---|----------|--------------|-------|---------|---------|
| В | Earrings | 3" l x 1" w  | J2568 | \$24.00 | (min 2) |