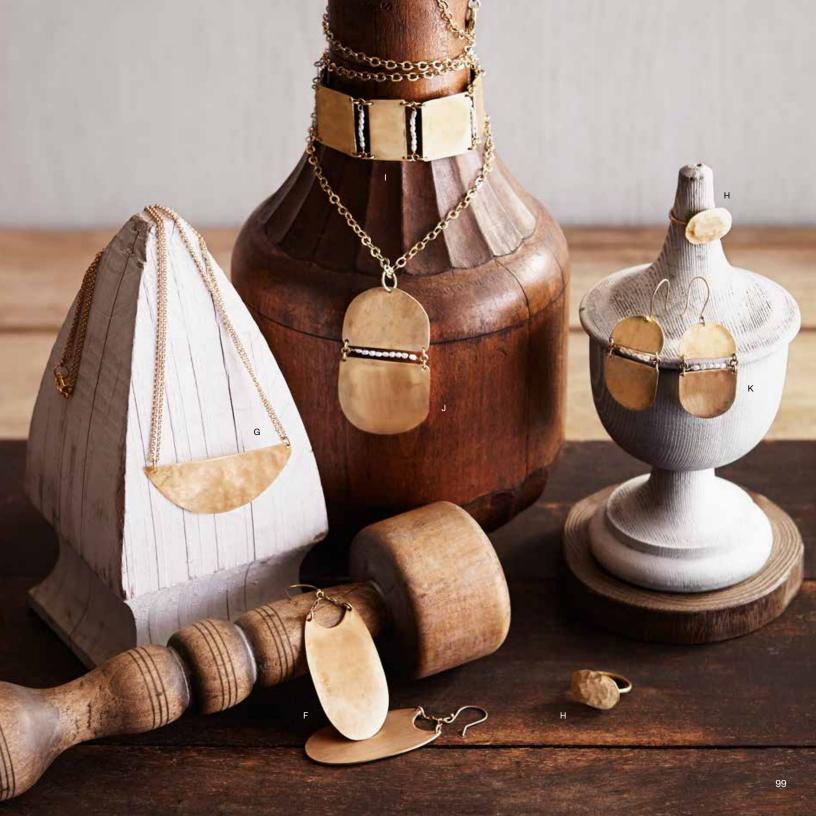

## Brass Links Necklace & Bracelet

A necklace and bracelet of sculptural hand-forged brass links and toggle clasps are contemporary classics.

## Brass Links

| 1 | Necklace | adjustable 151/2"-161/2"   x 3/4" w |
|---|----------|-------------------------------------|
|   | J2485    | \$38.00 (min 2)                     |
| J | Bracelet | adjustable 6¾"-7½" I x ½" w         |
|   | J2486    | \$22.00 (min 3)                     |