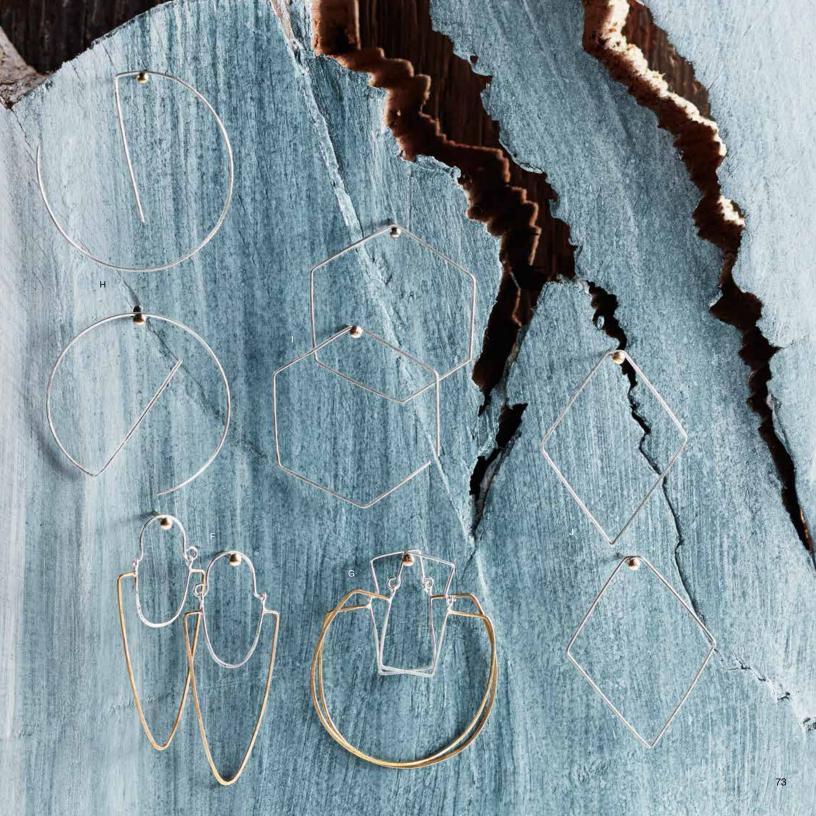

## Tahitian Pearl Collection

Tahitian pearls are beloved for their unusual and mesmerizing colorations, with the darkest considered the most highly prized and valuable. For this collection of necklaces, earrings and bracelet, we select pearls with a lovely, deep peacock green tone and pair them with gold fill and oxidized silver to create pieces with a modern appeal. A pearl and leather necklace has a Tahitian pearl strung on dark gray leather with gold fill bead details and an adjustable length. The earrings have gold fill ear wires or posts. Please indicate ring size 6, 7 or 8.

## Tahitian Pearl

| Α | Ring                  | approx %" w |          |
|---|-----------------------|-------------|----------|
|   | J2481-6/7/8           | \$58.00     | (min 1)  |
| В | Long Earrings         | 1%" l x %   | " W      |
|   | J2479                 | \$88.00     | (min 1)  |
| С | Lariat                | 22" I x ¾"  | W        |
|   | J2477                 | \$98.00     | (min 1)  |
| D | Drop Posts Earrings   | approx 1"   | l x ¾" w |
|   | J2480                 | \$88.00     | (min 1)  |
| Е | Bracelet              | 7"   x ½" \ | N        |
|   | J2478                 | \$78.00     | (min 1)  |
| F | Chain & Loop Earrings | 1¾" l x ¾   | " W      |
|   | J2483                 | \$42.00     | (min 2)  |
| G | Leather Necklace      |             |          |

pendant: approx %" | x %" w;
necklace: adjustable up to 32" |
J2482 \$68.00 (min 1)

H Gold Fill Loop Earrings 2" | x ½" w

J2484 \$38.00 (min 2)