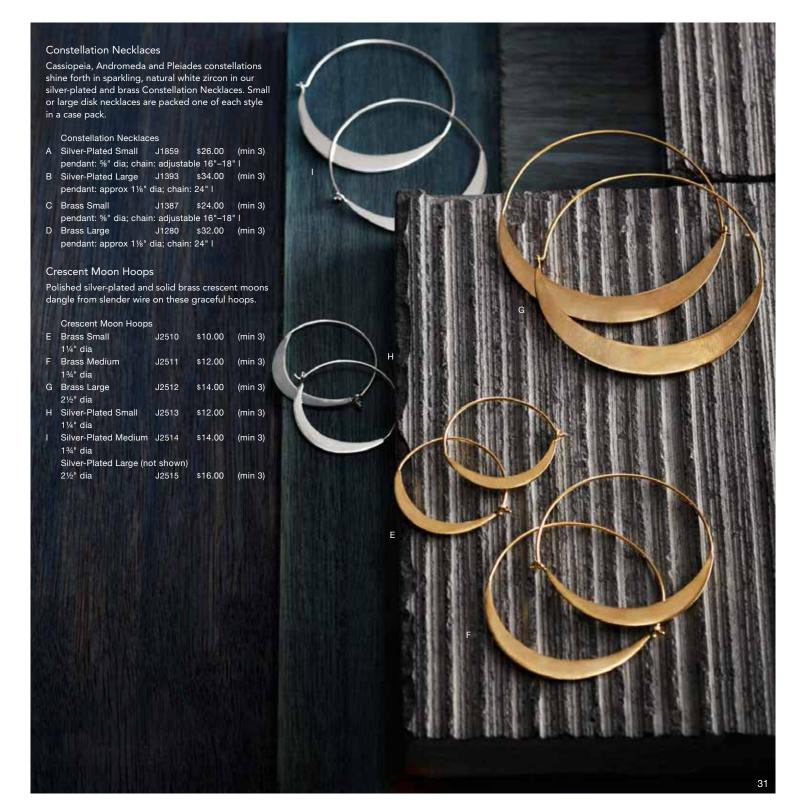

## Tahitian Pearl Collection

Tahitian pearls are beloved for their unusual and mesmerizing colorations, with the darkest considered the most highly prized and valuable. For this collection of necklaces, earrings and bracelet, we select pearls with a lovely, deep peacock green tone and pair them with gold fill and oxidized silver to create pieces with a modern appeal. A pearl and leather necklace has a Tahitian pearl strung on dark gray leather with gold fill bead details and an adjustable length. The earrings have gold fill ear wires or posts. Please indicate ring size 6, 7 or 8.

## Tahitian Pearl

| Α | Ring                  | approx %" w |          |
|---|-----------------------|-------------|----------|
|   | J2481-6/7/8           | \$58.00     | (min 1)  |
| В | Long Earrings         | 1%" l x %   | " W      |
|   | J2479                 | \$88.00     | (min 1)  |
| С | Lariat                | 22" I x ¾"  | W        |
|   | J2477                 | \$98.00     | (min 1)  |
| D | Drop Posts Earrings   | approx 1"   | l x ¾" w |
|   | J2480                 | \$88.00     | (min 1)  |
| Е | Bracelet              | 7"   x ½" \ | N        |
|   | J2478                 | \$78.00     | (min 1)  |
| F | Chain & Loop Earrings | 1¾" l x ¾   | " W      |
|   | J2483                 | \$42.00     | (min 2)  |
| G | Leather Necklace      |             |          |

pendant: approx %" | x %" w;
necklace: adjustable up to 32" |
J2482 \$68.00 (min 1)

H Gold Fill Loop Earrings 2" | x ½" w

J2484 \$38.00 (min 2)

## Brass Links Necklace & Bracelet

A necklace and bracelet of sculptural hand-forged brass links and toggle clasps are contemporary classics.

## Brass Links

| 1 | Necklace | adjustable 151/2"-161/2"   x 3/4" w |
|---|----------|-------------------------------------|
|   | J2485    | \$38.00 (min 2)                     |
| J | Bracelet | adjustable 6¾"-7½" I x ½" w         |
|   | J2486    | \$22.00 (min 3)                     |