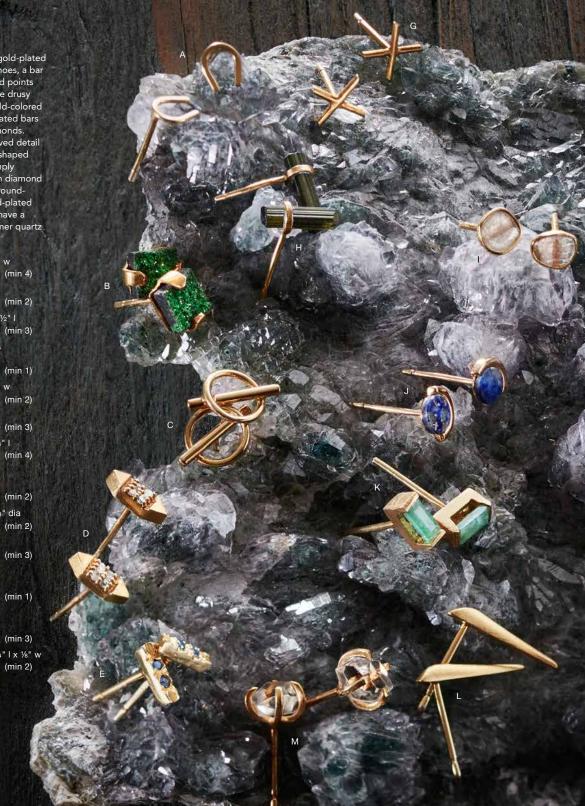

## Sirène Collection

Natural gemstones from Madagascar are hand-cut and polished in a variety of classic fancy gem shapes to make our Sirène jewelry. The cool blue, green and clear stones include actinolite quartz, apatite, aquamarine, blue quartz, fluorite, iolite and spectralite. Hand-set in square profile gold-plated brass, the necklaces, earrings and rings are made with gemstones of varying types, colors and shapes—no two pieces are alike. Mixed case packs of single stone necklaces or rings include three different stones. The asymmetrically assorted earrings will have different yet complementary combinations of stone colors and shapes within each pair. Every case pack of all pieces in the collection will vary.

|   | Sirène                    |                          |             |         |         |
|---|---------------------------|--------------------------|-------------|---------|---------|
| D | Necklace                  |                          | J2524       | \$28.00 | (min 3) |
|   | gem: approx 1/4"-3/8"     | dia; chain: adjustable 1 | 5"-17" l    |         |         |
| Ε | Bar Necklace              |                          | J2525       | \$48.00 | (min 1) |
|   | bar: approx 11/4"   x 1/2 | ź" w; chain: adjustable  | 14"-16" l   |         |         |
| F | Ring                      | approx 1/4"-3/8" w       | J2521-6/7/8 | \$24.00 | (min 3) |
| G | Open Ring                 | apporx 1/4"-3/8" w       | J2575       | \$28.00 | (min 2) |
| Н | Cuff                      | 2%" dia x approx %" w    | / J2526     | \$48.00 | (min 1) |
| I | Earrings                  | approx ¾" l x ¾" w       | J2576       | \$48.00 | (min 1) |