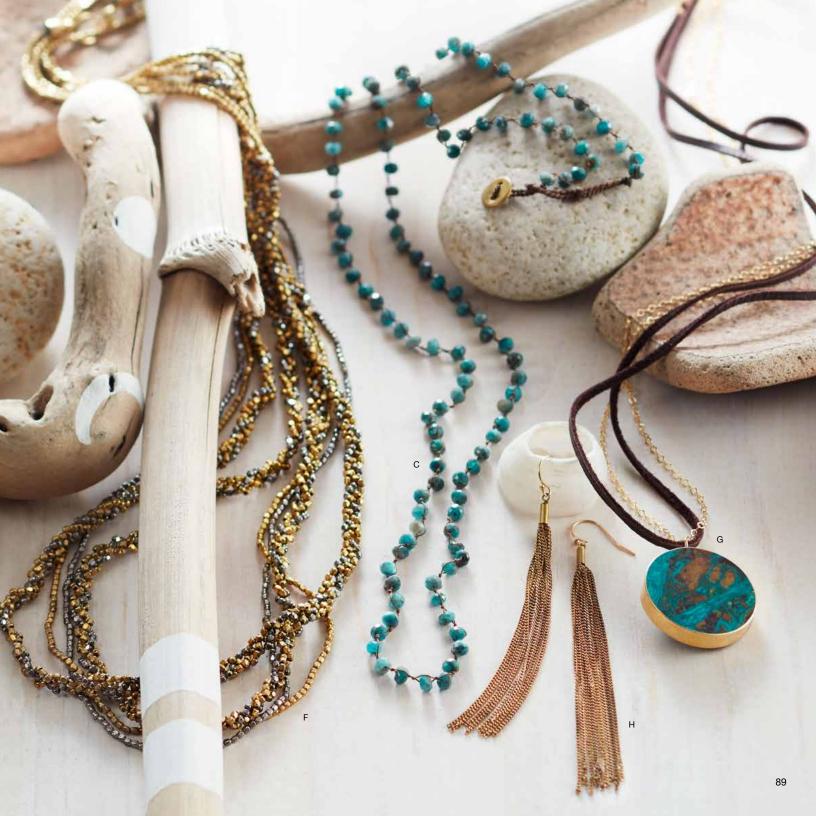

## Tahitian Pearl Collection

Tahitian pearls are beloved for their unusual and mesmerizing colorations, with the darkest considered the most highly prized and valuable. For this collection of necklaces, earrings and bracelet, we select pearls with a lovely, deep peacock green tone and pair them with gold fill and oxidized silver to create pieces with a modern appeal. A pearl and leather necklace has a Tahitian pearl strung on dark gray leather with gold fill bead details and an adjustable length. The earrings have gold fill ear wires or posts. Please indicate ring size 6, 7 or 8.

## Tahitian Pearl

| Α | Ring                  | approx %" w |          |
|---|-----------------------|-------------|----------|
|   | J2481-6/7/8           | \$58.00     | (min 1)  |
| В | Long Earrings         | 1%" l x %   | " W      |
|   | J2479                 | \$88.00     | (min 1)  |
| С | Lariat                | 22" I x ¾"  | W        |
|   | J2477                 | \$98.00     | (min 1)  |
| D | Drop Posts Earrings   | approx 1"   | l x ¾" w |
|   | J2480                 | \$88.00     | (min 1)  |
| Е | Bracelet              | 7"   x ½" \ | N        |
|   | J2478                 | \$78.00     | (min 1)  |
| F | Chain & Loop Earrings | 1¾" l x ¾   | " W      |
|   | J2483                 | \$42.00     | (min 2)  |
| G | Leather Necklace      |             |          |

pendant: approx %" | x %" w;
necklace: adjustable up to 32" |
J2482 \$68.00 (min 1)

H Gold Fill Loop Earrings 2" | x ½" w

J2484 \$38.00 (min 2)