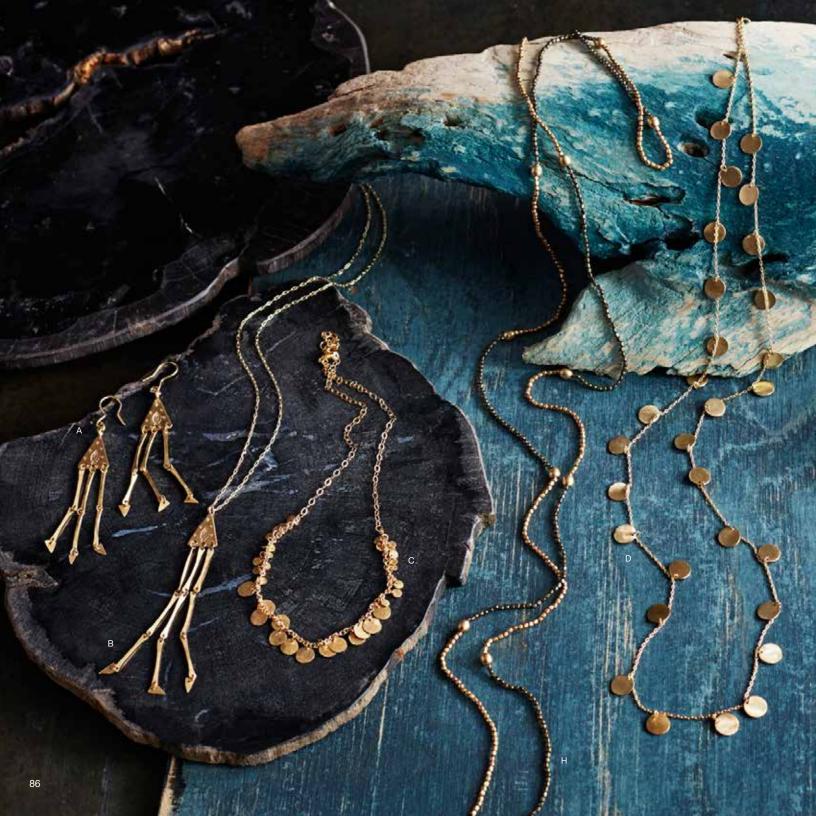

## Brass Links Necklace & Bracelet

A necklace and bracelet of sculptural hand-forged brass links and toggle clasps are contemporary classics.

## Brass Links

| 1 | Necklace | adjustable 151/2"-161/2"   x 3/4" w |
|---|----------|-------------------------------------|
|   | J2485    | \$38.00 (min 2)                     |
| J | Bracelet | adjustable 6¾"-7½" I x ½" w         |
|   | J2486    | \$22.00 (min 3)                     |