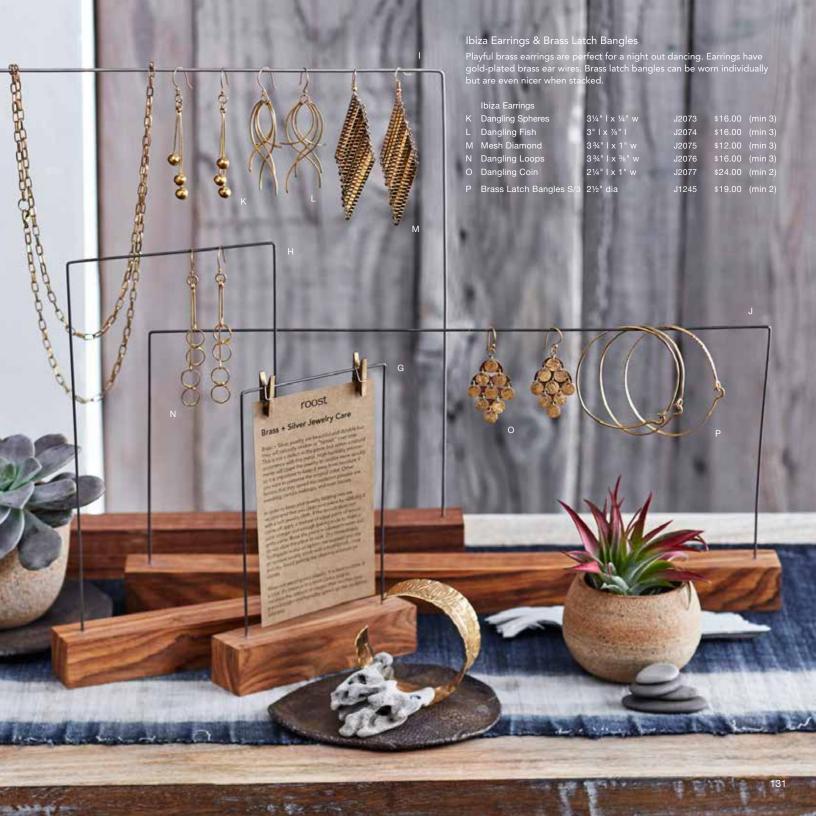

E799 \$9.00 (min 6)

F Display Cable & Clothespins cable: 4' I; clothespins %" | x ¼" w

ME203 \$22.00 (min 2)

## Linear Display Stands

Our Linear Display Stands have a minimalist design that puts the focus on the displays rather than the stands. Thin iron display wires are anchored in beautifully grained Indian rosewood bases that have hidden iron weights to keep the stands firmly in place.

Linear Display Stands

| G | Small    | 5" l x 11/8" w x 7" h  |
|---|----------|------------------------|
|   | ME261    | \$14.00 (min 2)        |
| Н | Medium   | 6"   x 11/8" w x 10" h |
|   | ME262    | \$16.00 (min 2)        |
| 1 | Large    | 15¾"   x 1¼" w x 13"   |
|   | ME738    | \$24.00 (min 2)        |
| J | Wide Low | 15¾"   x 1¼" w x 7" h  |
|   | ME737    | \$22.00 (min 2)        |







### Manipur Collection

The Manipur region of India is famous for the quality and beauty of its cotton weavings. Our collection of tote bags and pouches is woven from cream-toned cotton with traditional motifs — and arrow pattern in brown yarn and diamonds in brown and clay-colored yarns. The roomy tote bag has sturdy brown leather handles, brown cotton lining and exterior pockets on both ends. Two sizes of pouches with brass zippers and leather pull tabs have waterproof linings.

|   | Manipur                       |                      |
|---|-------------------------------|----------------------|
| Α | Tote Arrow                    | 23" w x 8" d x 16" l |
|   | TX392                         | \$65.00 (min 1)      |
|   | Tote Diamond (not shown)      | 23" w x 8" d x 16" l |
|