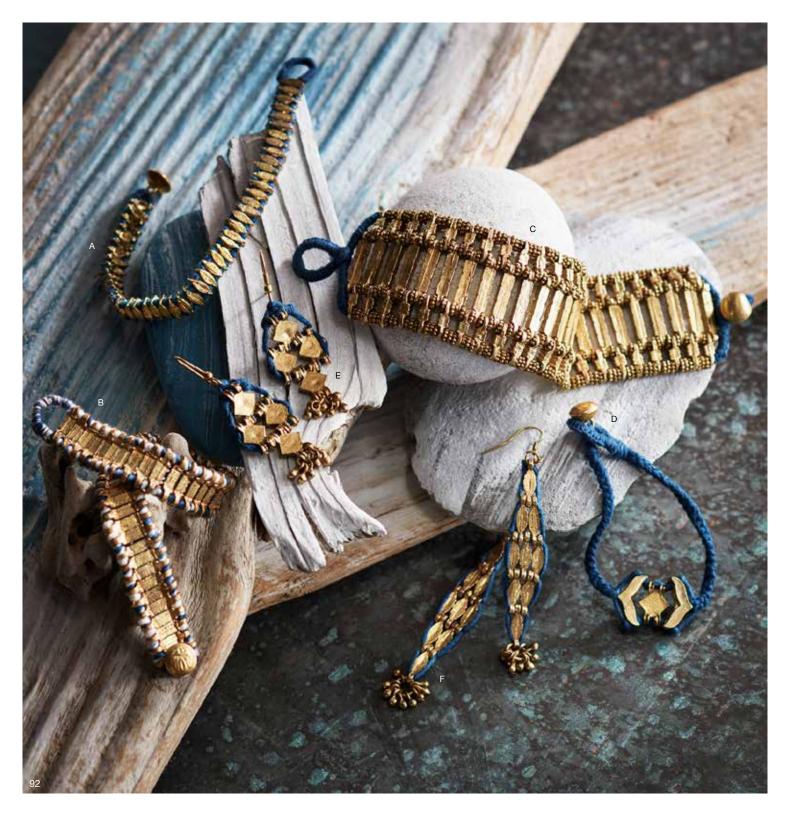

## Tahitian Pearl Collection

Tahitian pearls are beloved for their unusual and mesmerizing colorations, with the darkest considered the most highly prized and valuable. For this collection of necklaces, earrings and bracelet, we select pearls with a lovely, deep peacock green tone and pair them with gold fill and oxidized silver to create pieces with a modern appeal. A pearl and leather necklace has a Tahitian pearl strung on dark gray leather with gold fill bead details and an adjustable length. The earrings have gold fill ear wires or posts. Please indicate ring size 6, 7 or 8.

## Tahitian Pearl

| Α | Ring                  | approx %" w |          |
|---|-----------------------|-------------|----------|
|   | J2481-6/7/8           | \$58.00     | (min 1)  |
| В | Long Earrings         | 1%" l x %   | " W      |
|   | J2479                 | \$88.00     | (min 1)  |
| С | Lariat                | 22" I x ¾"  | W        |
|   | J2477                 | \$98.00     | (min 1)  |
| D | Drop Posts Earrings   | approx 1"   | l x ¾" w |
|   | J2480                 | \$88.00     | (min 1)  |
| Е | Bracelet              | 7"   x ½" \ | N        |
|   | J2478                 | \$78.00     | (min 1)  |
| F | Chain & Loop Earrings | 1¾" l x ¾   | " W      |
|   | J2483                 | \$42.00     | (min 2)  |
| G | Leather Necklace      |             |          |

pendant: approx %" | x %" w;
necklace: adjustable up to 32" |
J2482 \$68.00 (min 1)

H Gold Fill Loop Earrings 2" | x ½" w

J2484 \$38.00 (min 2)

## Brass Links Necklace & Bracelet

A necklace and bracelet of sculptural hand-forged brass links and toggle clasps are contemporary classics.

## Brass Links

| 1 | Necklace | adjustable 151/2"-161/2"   x 3/4" w |
|---|----------|-------------------------------------|
|   | J2485    | \$38.00 (min 2)                     |
| J | Bracelet | adjustable 6¾"-7½" I x ½" w         |
|   | J2486    | \$22.00 (min 3)                     |