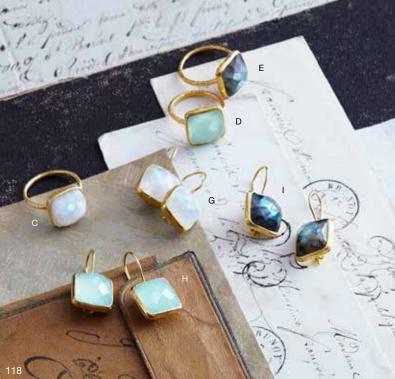

## Sirène Collection

Natural gemstones from Madagascar are hand-cut and polished in a variety of classic fancy gem shapes to make our Sirène jewelry. The cool blue, green and clear stones include actinolite quartz, apatite, aquamarine, blue quartz, fluorite, iolite and spectralite. Hand-set in square profile gold-plated brass, the necklaces, earrings and rings are made with gemstones of varying types, colors and shapes—no two pieces are alike. Mixed case packs of single stone necklaces or rings include three different stones. The asymmetrically assorted earrings will have different yet complementary combinations of stone colors and shapes within each pair. Every case pack of all pieces in the collection will vary.

|   | Sirène                    |                          |             |         |         |
|---|---------------------------|--------------------------|-------------|---------|---------|
| D | Necklace                  |                          | J2524       | \$28.00 | (min 3) |
|   | gem: approx 1/4"-3/8"     | dia; chain: adjustable 1 | 5"-17" l    |         |         |
| Ε | Bar Necklace              |                          | J2525       | \$48.00 | (min 1) |
|   | bar: approx 11/4"   x 1/2 | ź" w; chain: adjustable  | 14"-16" l   |         |         |
| F | Ring                      | approx 1/4"-3/8" w       | J2521-6/7/8 | \$24.00 | (min 3) |
| G | Open Ring                 | apporx 1/4"-3/8" w       | J2575       | \$28.00 | (min 2) |
| Н | Cuff                      | 2%" dia x approx %" w    | / J2526     | \$48.00 | (min 1) |
| I | Earrings                  | approx ¾" l x ¾" w       | J2576       | \$48.00 | (min 1) |