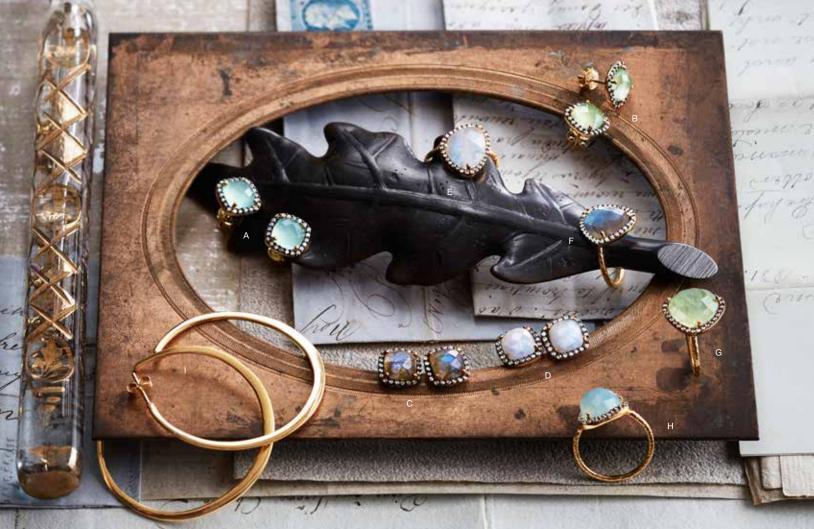

## Faceted Square Gemstone Collection

Petite, precisely faceted gemstones are joined with gold vermeil in this delightful grouping. The chains, ear wires and other gold fittings on bracelets and earrings are all vermeil—sterling silver that is plated with gold. Choose a simple drop earring style, or a threader style with chain front and back—one chain has a vermeil piece at the end that threads through the ear lobe.

### Faceted Square Threader Earrings

| Α | Moonstone       | gem: ¼" sq; 3" l   |
|---|-----------------|--------------------|
|   | J2119           | \$19.00 (min 3)    |
| В | Prehnite        | gem: 1/4" sq; 3" l |
|   | J2121           | \$19.00 (min 3)    |
| С | Labradorite     | gem: ¼" sq; 3" l   |
|   | J2118           | \$19.00 (min 3)    |
| D | Aqua Chalcedony | gem: 1/4" sq; 3" l |
|   | J2120           | \$19.00 (min 3)    |

### Faceted Square & Chain Bracelets

E Labradorite

gem: 1/4" sq; adjustable 61/2"-7" I J2126

\$18.00 (min 3)

F Aqua Chalcedony

gem: 1/4" sq; adjustable 61/2"-7" I J2128

\$18.00 (min 3)

G Moonstone

gem: 1/4" sq; adjustable 61/2"-7" I

J2127 \$18.00 (min 3)

H Prehnite

gem: 1/4" sq; adjustable 61/2"-7" I

J2129 \$18.00 (min 3)

#### Faceted Square Drop Farrings

|   | r dooted oquare Brop Earnings |                    |  |
|---|-------------------------------|--------------------|--|
| 1 | Prehnite                      | gem: 1/4" sq; 1" l |  |
|   | J2125                         | \$16.00 (min 3)    |  |
| J | Labradorite                   | gem: 1/4" sq; 1" l |  |
|   | J2122                         | \$16.00 (min 3)    |  |
| Κ | Moonstone                     | gem: 1/4" sq; 1" l |  |
|   | J2123                         | \$16.00 (min 3)    |  |
| L | Aqua Chalcedony               | gem: 1/4" sq; 1" l |  |
|   | .12124                        | \$16.00 (min.3)    |  |