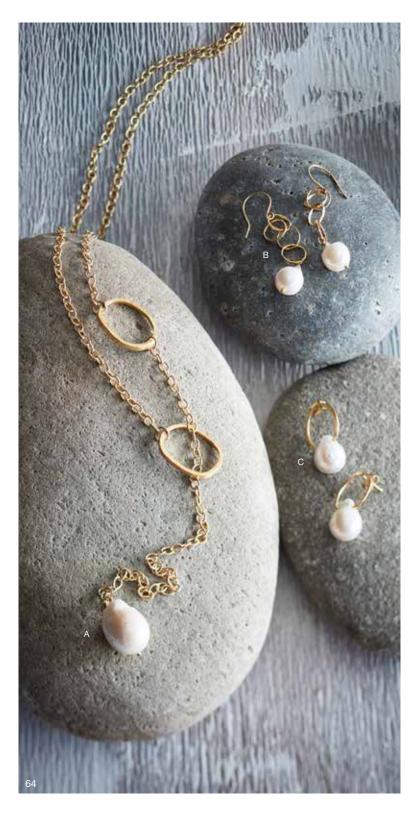

## Tahitian Pearl Collection

Tahitian pearls are beloved for their unusual and mesmerizing colorations, with the darkest considered the most highly prized and valuable. For this collection of necklaces, earrings and bracelet, we select pearls with a lovely, deep peacock green tone and pair them with gold fill and oxidized silver to create pieces with a modern appeal. A pearl and leather necklace has a Tahitian pearl strung on dark gray leather with gold fill bead details and an adjustable length. The earrings have gold fill ear wires or posts. Please indicate ring size 6, 7 or 8.

## Tahitian Pearl

| Α | Ring                  | approx %" w |          |
|---|-----------------------|-------------|----------|
|   | J2481-6/7/8           | \$58.00     | (min 1)  |
| В | Long Earrings         | 1%" l x %   | " W      |
|   | J2479                 | \$88.00     | (min 1)  |
| С | Lariat                | 22" I x ¾"  | W        |
|   | J2477                 | \$98.00     | (min 1)  |
| D | Drop Posts Earrings   | approx 1"   | l x ¾" w |
|   | J2480                 | \$88.00     | (min 1)  |
| Е | Bracelet              | 7"   x ½" \ | N        |
|   | J2478                 | \$78.00     | (min 1)  |
| F | Chain & Loop Earrings | 1¾" l x ¾   | " W      |
|   | J2483                 | \$42.00     | (min 2)  |
| G | Leather Necklace      |             |          |

pendant: approx %" | x %" w;
necklace: adjustable up to 32" |
J2482 \$68.00 (min 1)

H Gold Fill Loop Earrings 2" | x ½" w

J2484 \$38.00 (min 2)