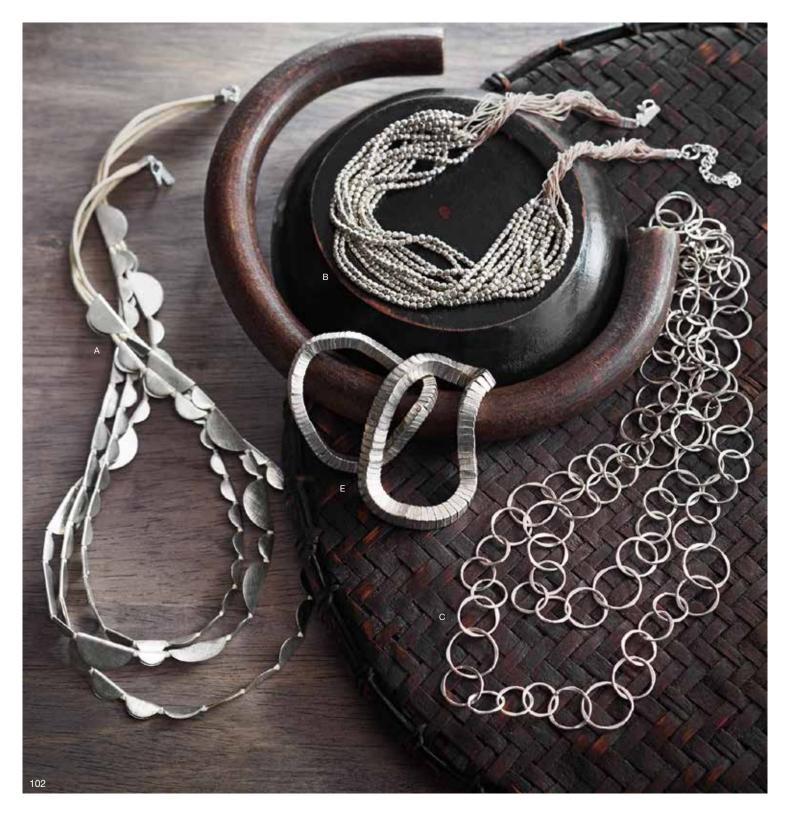

## Brass Links Necklace & Bracelet

A necklace and bracelet of sculptural hand-forged brass links and toggle clasps are contemporary classics.

## Brass Links

| 1 | Necklace | adjustable 151/2"-161/2"   x 3/4" w |
|---|----------|-------------------------------------|
|   | J2485    | \$38.00 (min 2)                     |
| J | Bracelet | adjustable 6¾"-7½" I x ½" w         |
|   | J2486    | \$22.00 (min 3)                     |