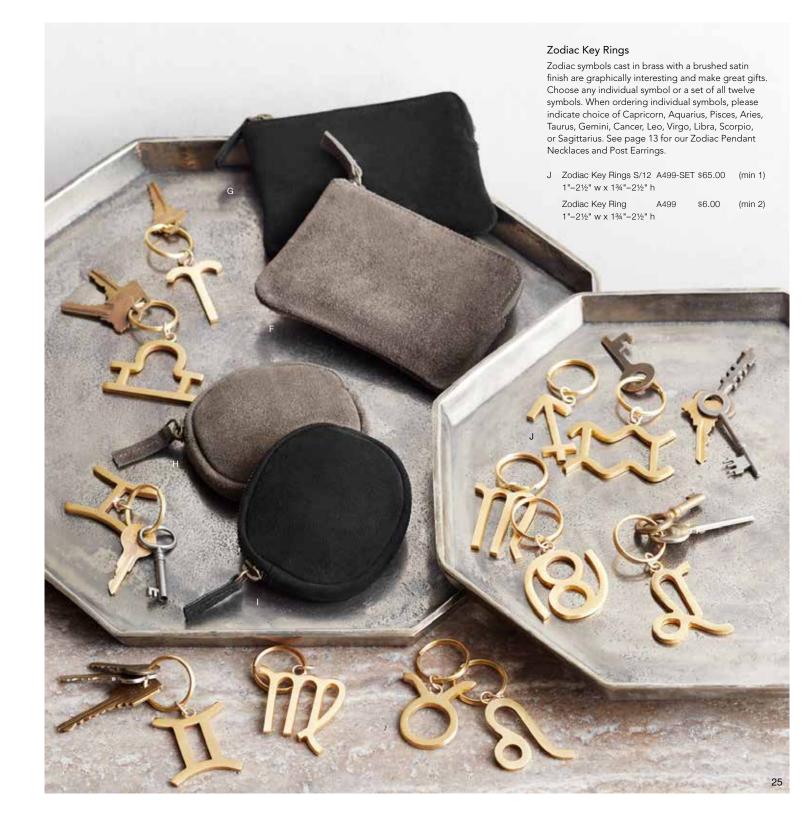

## Zodiac Jewelry

The popular zodiac astrological system originated in ancient Greece. Each zodiac sign had a corresponding Greek zodiac symbol. For our Zodiac pendant necklaces and post earrings, the recognizable symbols are delicately crafted from gold fill. The necklace has a gold fill chain and spring ring closures; earrings have gold fill posts. Choose necklaces or earring pairs by symbol type or a case pack of twelve that includes one of every symbol. When ordering individual symbols please indicate choice of Capricorn, Aquarius, Pisces, Aries, Taurus, Gemini, Cancer, Leo, Virgo, Libra, Scorpio, or Sagittarius.

## Zodiac

| В | Post Earrings            | approx 1/4" dia | J2532     | \$18.00  | (min 2) |
|---|--------------------------|-----------------|-----------|----------|---------|
|   | Post Earrings S/12       | approx 1/4" dia | J2532-SET | \$195.00 | (min 1) |
| С | Pendant Necklace         |                 | J2533     | \$26.00  | (min 2) |
|   | pendant: approx 1/2" dia | a; chain: 16" l |           |          |         |
|   | Pendant Necklaces S/12   | 2               | J2533-SET | \$295.00 | (min 1) |
|   | pendant: approx 1/2" dia | a; chain: 16" l |           |          |         |