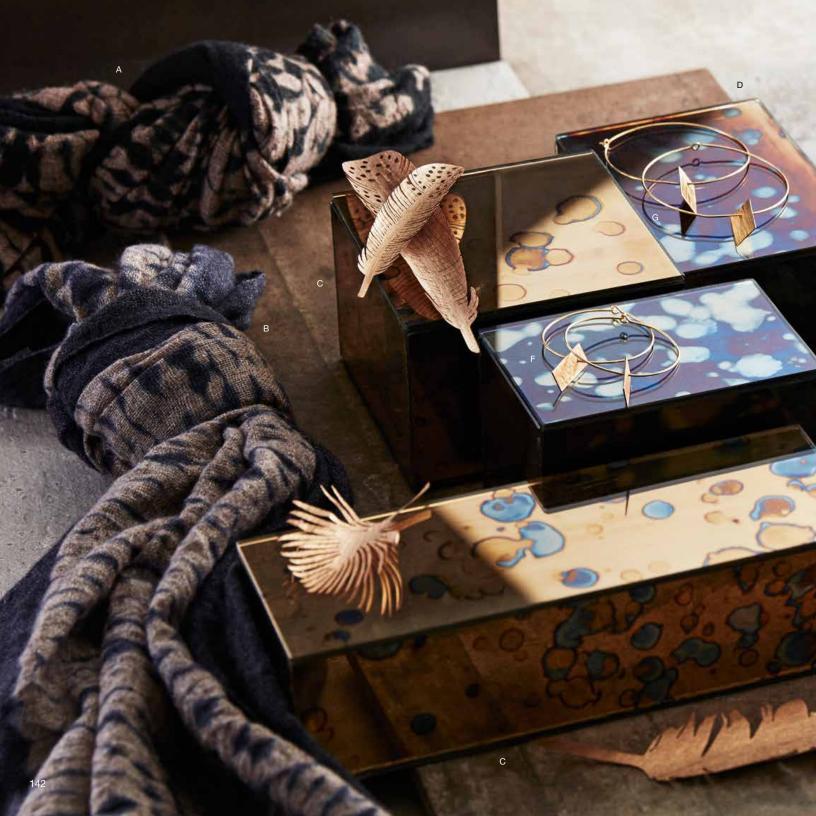

## Tahitian Pearl Collection

Tahitian pearls are beloved for their unusual and mesmerizing colorations, with the darkest considered the most highly prized and valuable. For this collection of necklaces, earrings and bracelet, we select pearls with a lovely, deep peacock green tone and pair them with gold fill and oxidized silver to create pieces with a modern appeal. A pearl and leather necklace has a Tahitian pearl strung on dark gray leather with gold fill bead details and an adjustable length. The earrings have gold fill ear wires or posts. Please indicate ring size 6, 7 or 8.

## Tahitian Pearl

| Α | Ring                  | approx %" w |          |
|---|-----------------------|-------------|----------|
|   | J2481-6/7/8           | \$58.00     | (min 1)  |
| В | Long Earrings         | 1%" l x %   | " W      |
|   | J2479                 | \$88.00     | (min 1)  |
| С | Lariat                | 22" I x ¾"  | W        |
|   | J2477                 | \$98.00     | (min 1)  |
| D | Drop Posts Earrings   | approx 1"   | l x ¾" w |
|   | J2480                 | \$88.00     | (min 1)  |
| Е | Bracelet              | 7"   x ½" \ | N        |
|   | J2478                 | \$78.00     | (min 1)  |
| F | Chain & Loop Earrings | 1¾" l x ¾   | " W      |
|   | J2483                 | \$42.00     | (min 2)  |
| G | Leather Necklace      |             |          |

pendant: approx %" | x %" w;
necklace: adjustable up to 32" |
J2482 \$68.00 (min 1)

H Gold Fill Loop Earrings 2" | x ½" w

J2484 \$38.00 (min 2)