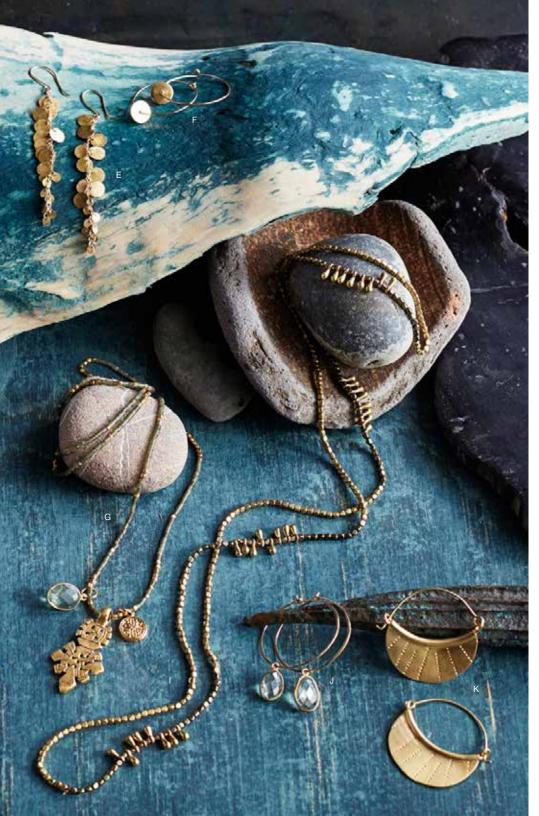

# Silver & Brass Dot Collection

A sleek merger of graphic dot designs and contrasting satin finished metals gives these pieces a playful yet modern appeal. Satin-finished brass and sterling silver are fused in an array of highly wearable jewelry pieces. The cuff and ring are adjustable. Earrings with brass dots of three different scales each have sterling silver ear wires of a complementary length.

# Silver & Brass Dot

| Α   | Cuff                | 2½" dia X %" w  |
|-----|---------------------|-----------------|
|     | J2467               | \$48.00 (min 1) |
| В   | Stick Post Earrings | 2½" l x %" w    |
|     | J2465               | \$32.00 (min 2) |
| С   | Ring                | 3∕8" W          |
| 86  | J2466               | \$18.00 (min 3) |
| D   | Earrings Small      | 3/4"   x 1/4" W |
| 90  | J2468               | \$12.00 (min 3) |
| B   | Earrings Medium     | 1½" l x ½" w    |
|     | J2469               | \$16.00 (min 3) |
| F   | Earrings Large      | 2" I x 1" W     |
| 656 | .12470              | \$18.00 (min.3) |

| G  | Silver & Brass Multi-D | ot Long E  | arrings    |
|----|------------------------|------------|------------|
|    | 2½" l x ½" w           | 作品等        | 经外租的       |
| V. | J2464                  | \$28.00    | (min 2)    |
| H  | Brass Dot Hair Stick   | 5" I; circ | le: %" dia |
| S  | J2463                  | \$12.00    | (min 3)    |
| l. | Silver Dot Pendant Ne  | cklace     |            |
|    | pendant: ¼" dia; chair | า: 16" ไ   |            |
| œ  | J2471                  | \$16.00    | (min 3)    |