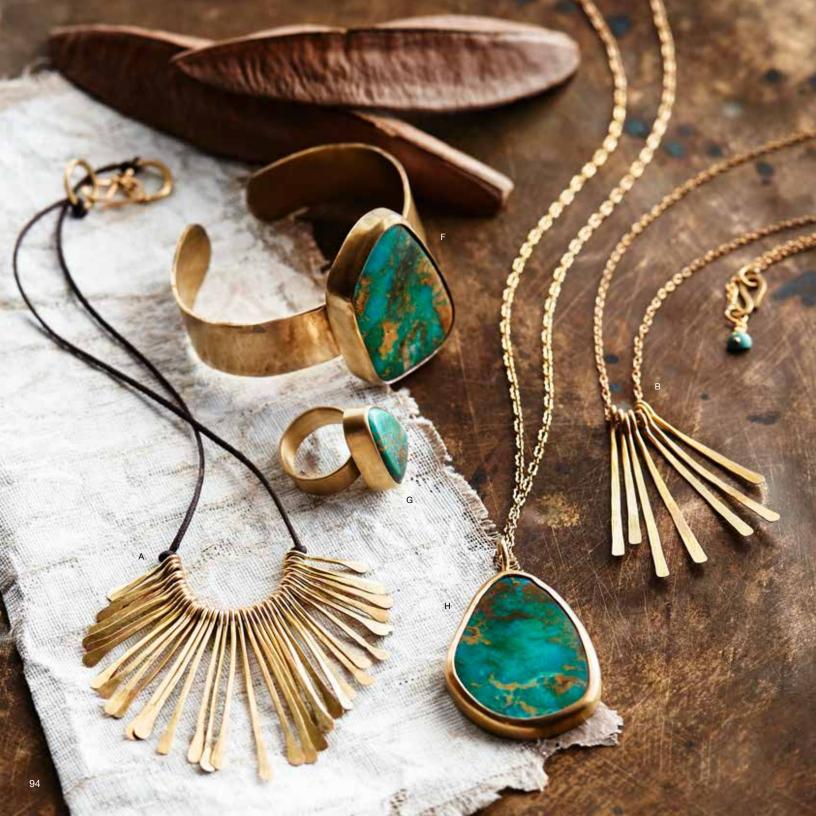

ss bezels with sterling silver posts.

| Kyar |
|------|
|      |

\$16.00 (min 3)

\$16.00 (min 3)

\$22.00 (min 2)

\$8.00 (min 4)

J2143

| G | Post Earrings         | approx %"   x 1/8" w          | J1601     | \$14.00 | (min 3) |
|---|-----------------------|-------------------------------|-----------|---------|---------|
| Н | Ladder Necklace       |                               | J1604     | \$28.00 | (min 2) |
|   | pendant: approx 21/41 | ' I x %" w; chain: adjustable | 9 30"-32" |         |         |
| 1 | Ladder Bracelet       |                               | J1603     | \$36.00 | (min 2) |
|   | adjustable 7"-81/2" I | x 1¼"w                        |           |         |         |
| J | Ladder Earrings       | 23/8" I x 3/4" W              | J1602     | \$24.00 | (min 3) |



## **Brass Feather Collection**

Delicate hand-hewn feathers of warm-toned brass form a collection that moves from subtle to dramatic. Three or seven feathers float on ear wires; a delicate pair of hoops dangles thirteen graduating lengths of feathers; all have gold-plated brass ear wires. A sevenfeather necklace with brass chain teases the neck with a turquoise bead dangle at the S hook closure. A profusion of brass feathers skim the neckline from a chocolate brown cotton cord with J hook closure.

#### Brass Necklaces

A Feather & Cord 17" I

J899 \$24.00 (min 3)

B Seven Feather

pendant: 2" I; chain: 18"-22" I

J905 \$12.00 (min 4)

Brass Earrings

C Three Feather 21/2" I

 J902
 \$9.00 (min 4)

 Peather Hoop
 1½" dia x 3½" l

 J900
 \$16.00 (min 3)

E Seven Feather 2¾" I

J903 \$12.