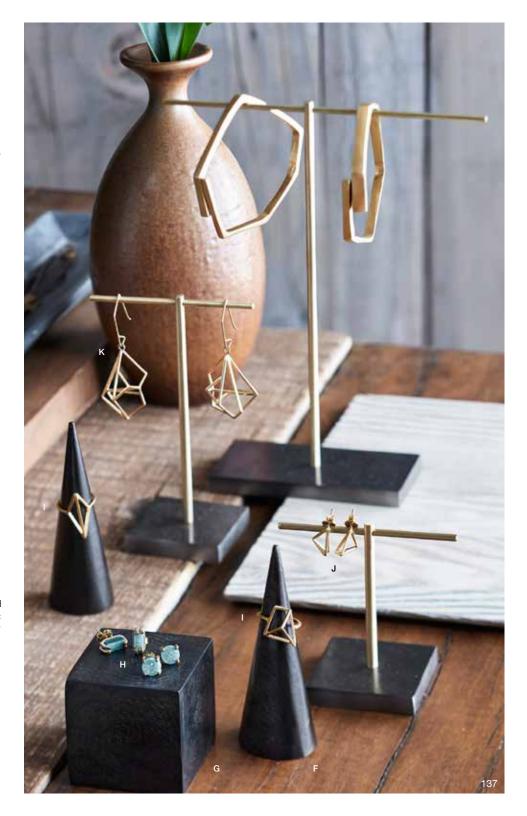

## Marble Rings Stands

Clean white marble is carved into cone-shaped rings stands in two heights and polished to a matte finish. A set includes one each of the two heights.

C Marble Ring Stands S/2  $1" \ dia \ x \ 2½" \ h, \ 1" \ dia \ x \ 3½" \ h$  A205  $\$10.00 \ \ (min \ 3)$ 

## Faceted Jewelry Stands

Display jewelry with modern, faceted forms hand-cast from concrete. Rings stands in three heights are packed two of each height in a case pack of six. Larger hexagonal and octahedron-shaped stands display bracelets, earrings, necklaces or rings and are sold in an assorted case pack of four—two each of both shapes.

- L Faceted Ring Stand ST520 \$7.50 (min 6) 1%" dia x 3" h, 1%" dia x 4" h, 2" dia x 4%" h
- M Faceted Jewelry Stand ST521 \$9.00 (min 4) 3" w x 3" d x 2½", 4" dia x 2¾" h