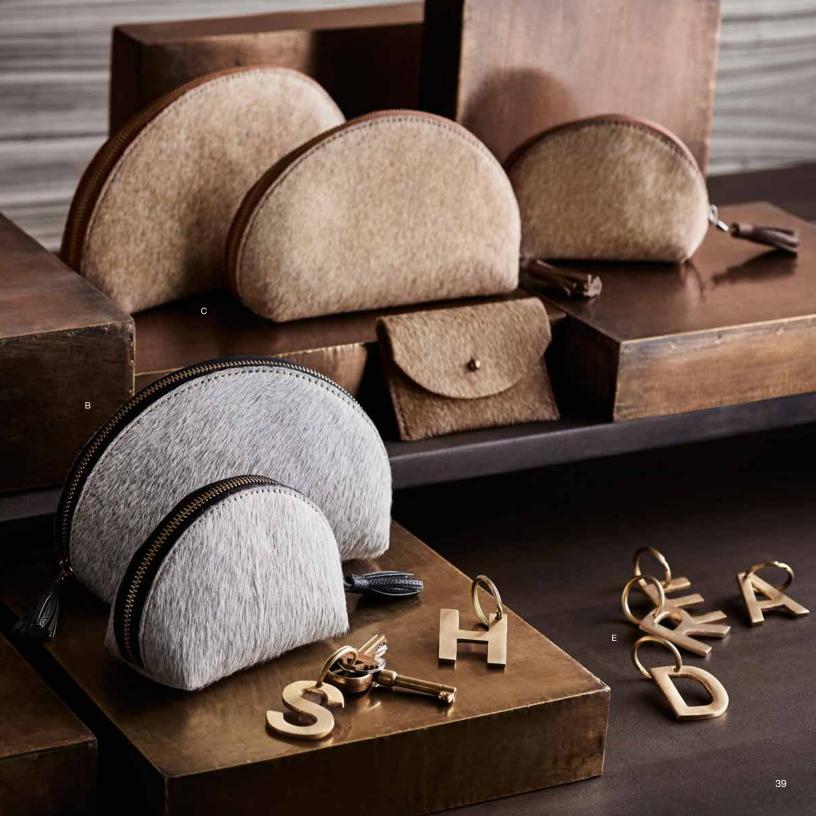

### Half Moon Leather Pouches

Stylish half-moon shaped pouches crafted from cowhide come in three useful sizes. The small pouch is perfectly sized for small cosmetic items, the medium and large sizes double as clutch purses for a casual evening out. The black and white or roan hide pouches have black lining, the chestnut hide has caramel-colored lining; all have brass zippers with leather tassel zipper pulls. Matching envelopestyle pouches are unlined and finished with brass button closures and are sized to hold credit cards and currency.

#### Half Moon Leather Pouches

A Black & White

 Small
 5%" I x 2½" w x 3¾" h

 A307
 \$25.00 (min 2)

 Medium
 8" I x 2¾" w x 4¾" h

 A308
 \$35.00 (min 2)

 Large
 9½" I x 2¾" w x 5½" h

 A309
 \$45.00 (min 1)

B Roan

C Chestnut

 Small
 5%" | x 2½" w x 3%" h

 A444
 \$25.00 (min 2)

 Medium
 8" | x 2¾" w x 4¾" h

 A445
 \$35.00 (min 2)

 Large
 9½" | x 2¾" w x 5½" h

 A446
 \$45.00 (min 1)

D Leather Card Holder

Black & White 4½" | x 3" w
A330 \$15.00 (min 4)
Roan 4½" | x 3" w
A440 \$15.00 (min 4)
Chestnut 4½" | x 3" w
A450 \$15.00 (min 4)

### Brass Typeface Key Rings

Bold brass capital letter key rings fit nicely in the hand. Made from solid brass with a satin finish. Choose any individual letter or a starter set; the set includes one each of the most popular letters: A, C, D, E, H, J, K, L, M, P, R and S.

E Brass Typeface Key Rings S/12

1"-1¾" w x 2¾" h

ME1023 \$65.00 (min 1)

Brass Typeface Key Ring

(please indicate letter choice when ordering)

1½" w x 2¾" h

ME1024 \$6.00 (min 2)