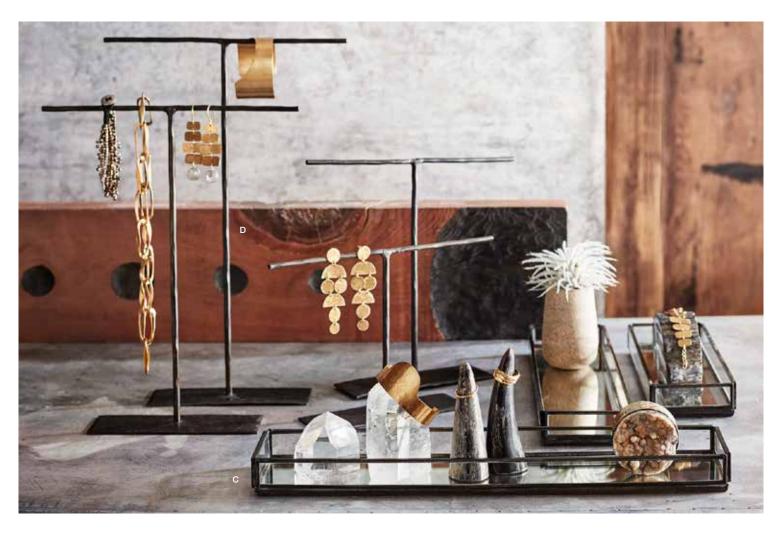

## Marble Rings Stands

Clean white marble is carved into cone-shaped rings stands in two heights and polished to a matte finish. A set includes one each of the two heights.

C Marble Ring Stands S/2  $1" \ dia \ x \ 2½" \ h, \ 1" \ dia \ x \ 3½" \ h$  A205  $\$10.00 \ \ (min \ 3)$ 

## Faceted Jewelry Stands

Display jewelry with modern, faceted forms hand-cast from concrete. Rings stands in three heights are packed two of each height in a case pack of six. Larger hexagonal and octahedron-shaped stands display bracelets, earrings, necklaces or rings and are sold in an assorted case pack of four—two each of both shapes.

- L Faceted Ring Stand ST520 \$7.50 (min 6) 1%" dia x 3" h, 1%" dia x 4" h, 2" dia x 4%" h
- M Faceted Jewelry Stand ST521 \$9.00 (min 4) 3" w x 3" d x 2½", 4" dia x 2¾" h