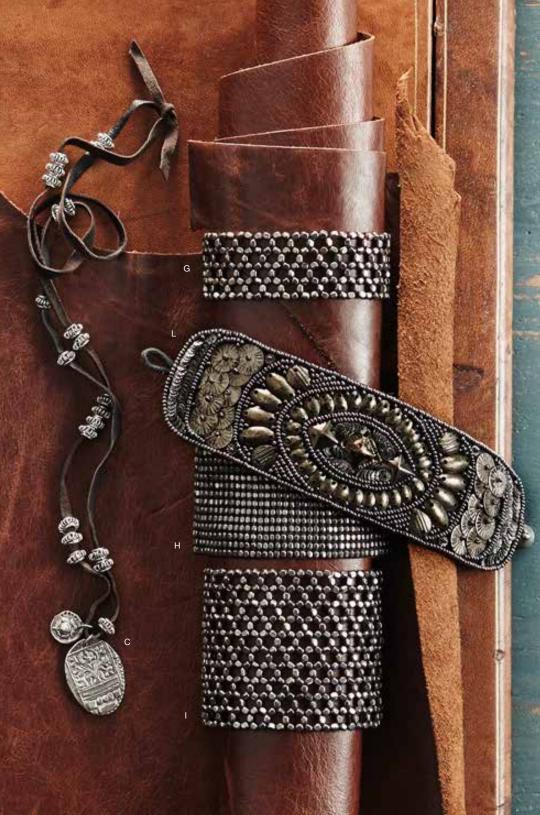

## Tahitian Pearl Collection

Tahitian pearls are beloved for their unusual and mesmerizing colorations, with the darkest considered the most highly prized and valuable. For this collection of necklaces, earrings and bracelet, we select pearls with a lovely, deep peacock green tone and pair them with gold fill and oxidized silver to create pieces with a modern appeal. A pearl and leather necklace has a Tahitian pearl strung on dark gray leather with gold fill bead details and an adjustable length. The earrings have gold fill ear wires or posts. Please indicate ring size 6, 7 or 8.

## Tahitian Pearl

| Α | Ring                  | approx %" w |          |
|---|-----------------------|-------------|----------|
|   | J2481-6/7/8           | \$58.00     | (min 1)  |
| В | Long Earrings         | 1%" l x %   | " W      |
|   | J2479                 | \$88.00     | (min 1)  |
| С | Lariat                | 22" I x ¾"  | W        |
|   | J2477                 | \$98.00     | (min 1)  |
| D | Drop Posts Earrings   | approx 1"   | l x ¾" w |
|   | J2480                 | \$88.00     | (min 1)  |
| Е | Bracelet              | 7"   x ½" \ | N        |
|   | J2478                 | \$78.00     | (min 1)  |
| F | Chain & Loop Earrings | 1¾" l x ¾   | " W      |
|   | J2483                 | \$42.00     | (min 2)  |
| G | Leather Necklace      |             |          |

pendant: approx %" | x %" w;
necklace: adjustable up to 32" |
J2482 \$68.00 (min 1)

H Gold Fill Loop Earrings 2" | x ½" w

J2484 \$38.00 (min 2)