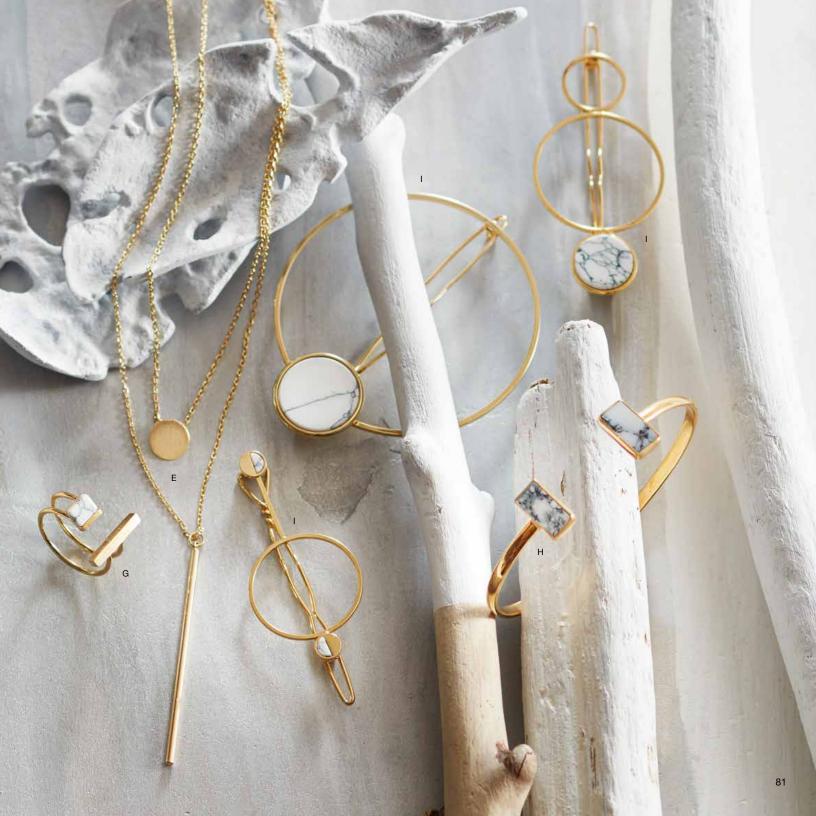

non. A case pack of six barrettes includes two of each style.

|     | Howlite                            |                  |       |         |         |
|-----|------------------------------------|------------------|-------|---------|---------|
| F   | Post Earrings                      |                  | J2374 | \$10.00 | (min 6) |
|     | 3/8" dia, 1/2"   x 1/4" w, 1/8" so | 9                |       |         |         |
| G   | Ring                               | %" w, adjustable | J2373 | \$10.00 | (min 4) |
| Н   | Cuff                               | 2½" dia x ½" w   | J2378 | \$24.00 | (min 2) |
| - 1 | Barrettes                          |                  | J2375 | \$10.00 | (min 6) |
|     | 2"   x 1" w. 23/8"   x 11/8" w     | . 2%" Lx 2¼" w   |       |         |         |







# Cipher Necklaces

A typewriter font initial cut from gold-plated brass on a baby ball chain has casual flair. Each Cipher Necklace is finished with a lobster clasp. Choose any individual letter or a starter set; the set includes one each of the most popular letters: A, C, D, E, H, J, K, L, M, P, R and S.

A Cipher Necklace J2042 \$22.00 (min 1) (please indicate letter choice when ordering)

pendant: ½" | x %"-½" w; chain: 18" |

Cipher Necklaces S/12 J2042-SET \$245.00 (min 1)

pendant: 1/2" | x 3/4"-1/2" w; chain: 18" |

# Chrysoprase Cube Collection

Chrysoprase is a gemstone variety of chalcedony with an appealing green color. The cubist cut of the stones is highlighted by our sculptural, modern, polished brass settings. The pendant necklace has a brass chain with lobster clasp