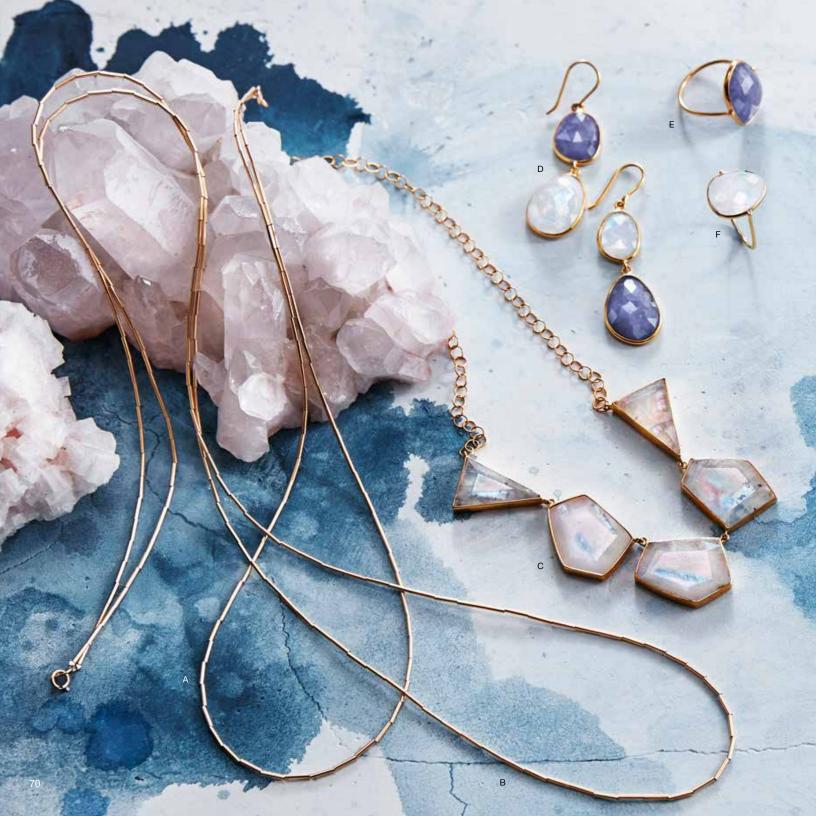

4" w J1147 \$38.00 (min 2) G Solitaire Ring approx %" | x 1/4" w J1145-6/7/8 \$38.00 (min 1) H Small Post Earrings approx 1/8" | x 1/8" w J1146 \$22.00 (min 2)

#### **Baroque Pearl Collection**

A collection inspired by classic materials and settings, reinterpreted in a contemporary way. Baroque pearls are individually selected for their unique irregular shape, ample size and glowing white color. Oxidized sterling silver is shaped in an updated prong setting for a single pearl. The pendant setting is scribed with a sea-coral branch texture and hangs from a delicate antiqued chain.

Baroque Pearl

I Post Earrings approx %" dia J1152 \$28.00 (min 2)

J Pendant Necklace

pendant: approx ¼"-½" dia; chain: 18" |

J1154 \$78.00 (min 1)

K Ring approx ¼" | x ¾" w

J1151-6/7/8 \$38.00 (min 1)





## Liquid Gold Necklaces

Gold-filled bugle beads in long and short strand lengths layer nicely.

A Liquid Gold Necklace 18" I

J2283 \$28.00 (min 2)

B Liquid Gold Necklace 36" I

J2284 \$48.00 (min 2)

#### Moonstone & Tanzanite Collection

Rainbow moonstone is a gemstone from the labradorite family that is prized for its lovely, subtle rainbow-like iridescence. Our striking moonstone necklace is made with random faceted geometric-shaped stones set into gold vermeil bezels with a gold vermeil chain. Named for its country of origin, tanzanite is a rare gemstone known for its mesmerizing purplish blue color. Playfully asymmetric gold vermeil earrings are set with rose-cut faceted moonstones opposite tanzanite stones. Graceful irregularly-shaped oval stones are set into delicate gold verm