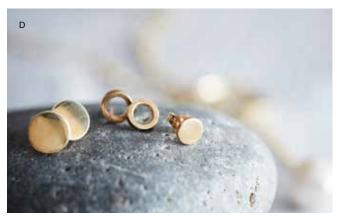

## Marguerite Baroque Pearl Collection

Baroque pearls take up to six years to form inside an oyster, with a pearl developing more of its coveted luster over time. The highly wearable Marguerite Baroque Pearl Collection is made with creamy white cultured baroque pearls that are carefully selected for their unusual, irregular shape and radiant sheen. We combine the pearls with warm-toned, high-copper brass. A lissome lariat necklace flaunts a large lustrous pearl. Single pearls are suspended from small brass hoops in unique post earrings. Dangle earrings feature a pearl suspended from tiny intertwined links with gold-plated brass ear wires.

### Marguerite Baroque Pearl

| Α | Lariat         | 32" I                | J1306 | \$38.00 | (min 1) |
|---|----------------|----------------------|-------|---------|---------|
| В | Froth Earrings | approx 1½"   x 3%" w | J1298 | \$26.00 | (min 2) |
| С | Post Earrings  | approx 1" l x %" w   | J1299 | \$28.00 | (min 2) |