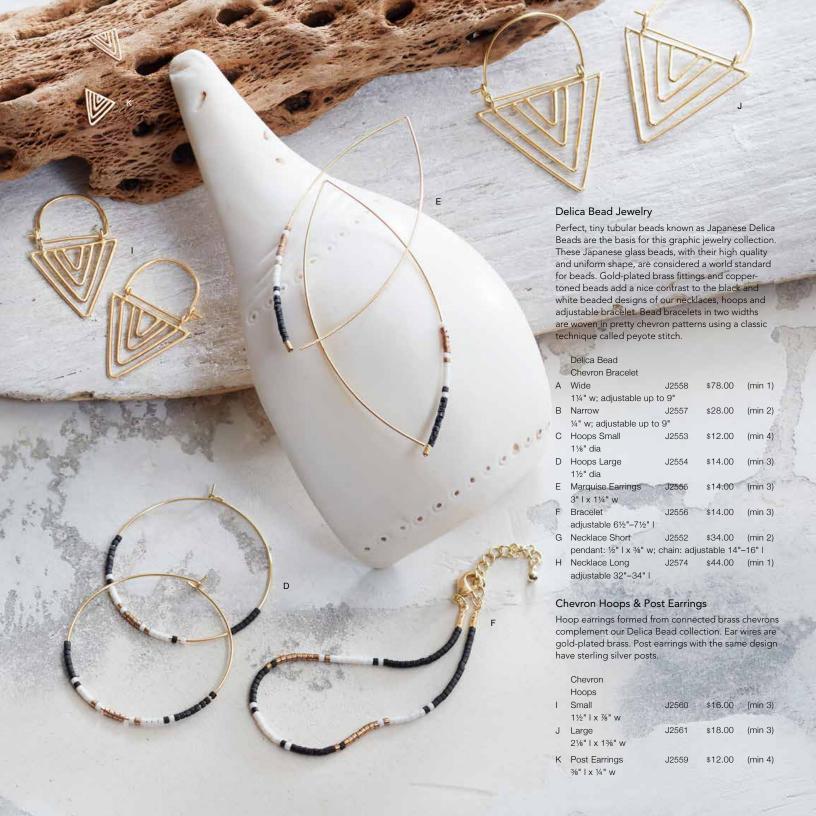

## Tahitian Pearl Collection

Tahitian pearls are beloved for their unusual and mesmerizing colorations, with the darkest considered the most highly prized and valuable. For this collection of necklaces, earrings and bracelet, we select pearls with a lovely, deep peacock green tone and pair them with gold fill and oxidized silver to create pieces with a modern appeal. A pearl and leather necklace has a Tahitian pearl strung on dark gray leather with gold fill bead details and an adjustable length. The earrings have gold fill ear wires or posts. Please indicate ring size 6, 7 or 8.

## Tahitian Pearl

| Α | Ring                  | approx %" w |          |
|---|-----------------------|-------------|----------|
|   | J2481-6/7/8           | \$58.00     | (min 1)  |
| В | Long Earrings         | 1%" l x %   | " W      |
|   | J2479                 | \$88.00     | (min 1)  |
| С | Lariat                | 22" I x ¾"  | W        |
|   | J2477                 | \$98.00     | (min 1)  |
| D | Drop Posts Earrings   | approx 1"   | l x ¾" w |
|   | J2480                 | \$88.00     | (min 1)  |
| Е | Bracelet              | 7"   x ½" \ | N        |
|   | J2478                 | \$78.00     | (min 1)  |
| F | Chain & Loop Earrings | 1¾" l x ¾   | " W      |
|   | J2483                 | \$42.00     | (min 2)  |
| G | Leather Necklace      |             |          |

pendant: approx %" | x %" w;
necklace: adjustable up to 32" |
J2482 \$68.00 (min 1)

H Gold Fill Loop Earrings 2" | x ½" w

J2484 \$38.00 (min 2)