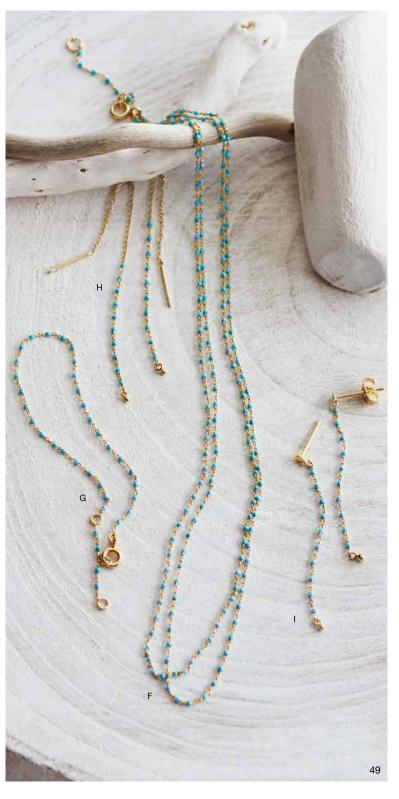

## Turquoise Enamel Bead Necklace & Earrings

A double strand necklace, adjustable bracelet, threader earrings and dangling post earrings are made with very tiny turquoise-toned enamel beads and gold-plated chain. See page 80 for other turquoise enamel bead pieces.

|   | Enamel Bead                 |                      |       |         |         |
|---|-----------------------------|----------------------|-------|---------|---------|
| F | Necklace Turquoise          | adjustable 16"-18" I | J2499 | \$36.00 | (min 2) |
| G | Bracelet Turquoise          | adjustable 6"-7" I   | J2500 | \$12.00 | (min 3) |
| Н | Threader Earrings Turquoise | 21/8" I              | J2501 | \$10.00 | (min 3) |
| 1 | Post Earrings Turquoise     | 2" I                 | J2502 | \$10.00 | (min 3) |