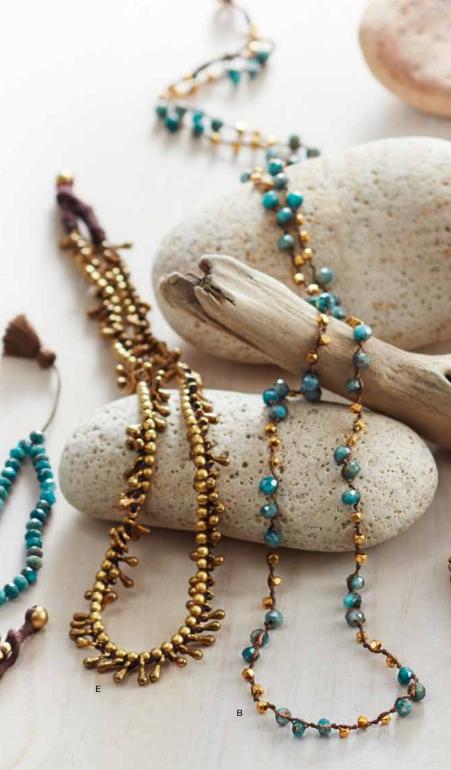

## Turquoise Beaded Jewelry

Our knotted turquoise pieces include an adjustable bracelet and two lengths of button-closure necklaces that pair tiny turquoise and labradorite beads on brown silk cord. The bracelet layers nicely with the other adjustable bracelets: one simply braided with the tiny, round turquoise beads and another woven with longer turquoise tube beads.

Turquoise & Labradorite Knotted

| 1 | Bracelet                     | adjustabl | e 6"-9" I |
|---|------------------------------|-----------|-----------|
|   | J2489                        | \$22.00   | (min 2)   |
| J | Necklace 16"                 |           |           |
|   | J2490                        | \$38.00   | (min 2)   |
| Κ | Necklace 36"                 |           | DIGNE     |
|   | J2491                        | \$78.00   | (min 1)   |
| L | Turquoise Braided Bracelet   | approx 6  | 3/4"      |
|   | J2487                        | \$16.00   | (min 3)   |
| Μ | Turquoise Tube Bead Bracelet | adjustabl | e 6"-9" I |
|   | J2488                        | \$36.00   | (min 2)   |