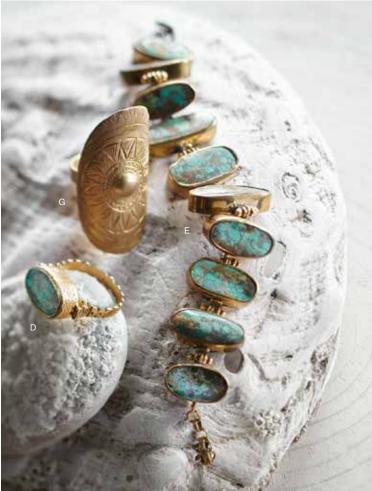

## Royston Turquoise & Brass Collection

These statement pieces are handcrafted using highly desirable, fine-grade blue-green toned turquoise with a richly veined matrix. These unique stones are from one of the oldest turquoise deposits in the U.S. Each freeform cabochon is enclosed in a handmade full bezel setting of polished high-copper brass. The ring and cuff bracelet have a gently hammered band; petite and larger size pendants hang from delicately patterned chains.

## Royston Turquoise & Brass

F Cuff approx 2%" dia x 1%" w
J908 \$145.00 (min 1)
G Ring approx %" w
J906-6/7/8 \$48.00 (min 1)

H Necklace

pendant: approx 2" | x 11/6" w; chain: 18" | J909 \$135.00 (min 1)

I Petite Pendant Necklace

pendant: %" | x %" w; chain: 16" | J898 \$42.00 (min 2)