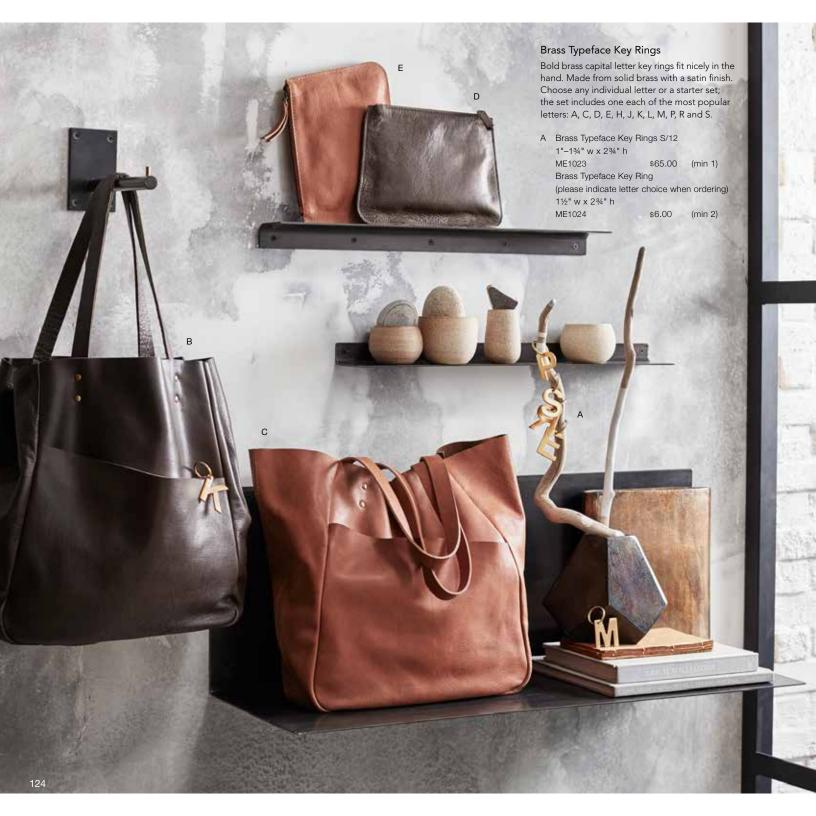

### Brass Typeface Key Rings

Bold brass capital letter key rings fit nicely in the hand. Made from solid brass with a satin finish. Choose any individual letter or a starter set; the set includes one each of the most popular letters: A, C, D, E, H, J, K, L, M, P, R and S.

E Brass Typeface Key Rings S/12

1"-1¾" w x 2¾" h

ME1023 \$65.00 (min 1)

Brass Typeface Key Ring

(please indicate letter choice when ordering)

1½" w x 2¾" h

ME1024 \$6.00 (min 2)