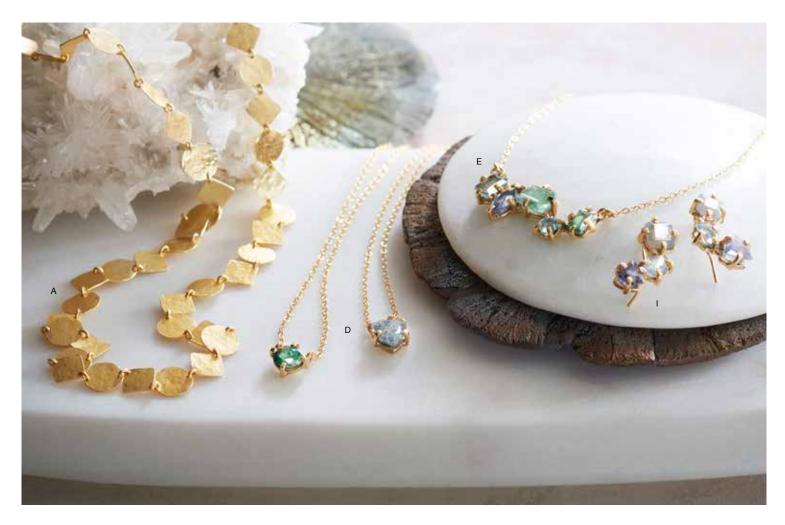

## Sirène Collection

Natural gemstones from Madagascar are hand-cut and polished in a variety of classic fancy gem shapes to make our Sirène jewelry. The cool blue, green and clear stones include actinolite quartz, apatite, aquamarine, blue quartz, fluorite, iolite and spectralite. Hand-set in square profile gold-plated brass, the necklaces, earrings and rings are made with gemstones of varying types, colors and shapes—no two pieces are alike. Mixed case packs of single stone necklaces or rings include three different stones. The asymmetrically assorted earrings will have different yet complementary combinations of stone colors and shapes within each pair. Every case pack of all pieces in the collection will vary.

|   | Sirène                    |                          |             |         |         |
|---|---------------------------|--------------------------|-------------|---------|---------|
| D | Necklace                  |                          | J2524       | \$28.00 | (min 3) |
|   | gem: approx 1/4"-3/8"     | dia; chain: adjustable 1 | 5"-17" l    |         |         |
| Ε | Bar Necklace              |                          | J2525       | \$48.00 | (min 1) |
|   | bar: approx 11/4"   x 1/2 | ź" w; chain: adjustable  | 14"-16" l   |         |         |
| F | Ring                      | approx 1/4"-3/8" w       | J2521-6/7/8 | \$24.00 | (min 3) |
| G | Open Ring                 | apporx 1/4"-3/8" w       | J2575       | \$28.00 | (min 2) |
| Н | Cuff                      | 2%" dia x approx %" w    | / J2526     | \$48.00 | (min 1) |
| I | Earrings                  | approx ¾" l x ¾" w       | J2576       | \$48.00 | (min 1) |