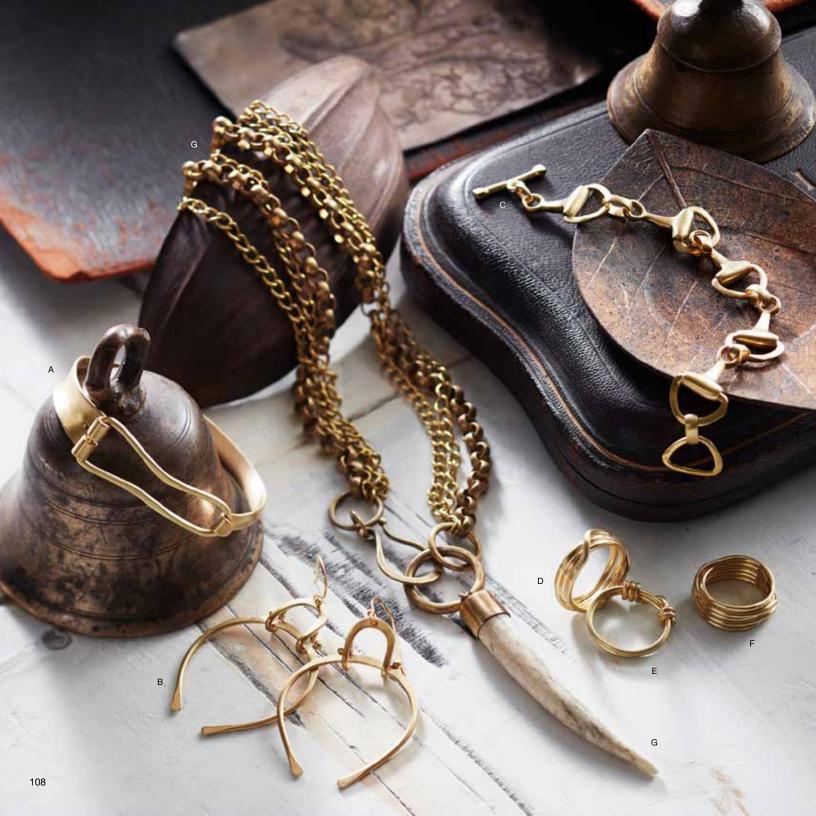

## Brass Links Necklace & Bracelet

A necklace and bracelet of sculptural hand-forged brass links and toggle clasps are contemporary classics.

## Brass Links

| 1 | Necklace | adjustable 151/2"-161/2"   x 3/4" w |
|---|----------|-------------------------------------|
|   | J2485    | \$38.00 (min 2)                     |
| J | Bracelet | adjustable 6¾"-7½" I x ½" w         |
|   | J2486    | \$22.00 (min 3)                     |