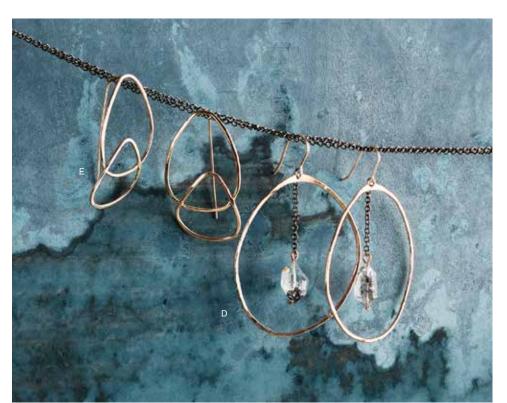

## Tibetan Quartz & Tashi Gold Fill Collections

Sinuous designs in delicate, hammered gold fill are paired with Tibetan quartz crystals in these collections. These beautifully polished, double-terminated clear crystals with interesting black inclusions are found only in the high elevations of the Himalayan Mountains. A multi-stone pendant necklace has oxidized silver chain accented with gold fill loops. Multi-stone drop earrings have long gold fill ear wires. Hammered oval loops are paired with single stones in graceful drop earrings, and single stones dangle from oxidized silver chain in a pair of hammered oval hoops with gold fill ear wires. Hammered gold fill is formed into playful loop earrings, simple oval bangles, an artistically curved ring, two widths of cuffs and an oval loop ring. Slender rings meant for stacking are packed in a case pack of three each of sizes 6, 7 and 8. Other rings are packed one each of size 6, 7 and 8 in a case pack.

|   | Tibetan Quartz                               |              |             |         |
|---|----------------------------------------------|--------------|-------------|---------|
| Α | Pendant Necklace                             | J2404        | \$68.00     | (min 1) |
|   | pendant: approx 2%" I:                       | x 11/8" w; c | hain: 30" I |         |
| В | Drop Earrings approx 3¾"   x ½" w            | J2406        | \$34.00     | (min 2) |
| С | Multi-Stone Earrings<br>approx 2%"   x 34" w | J2405        | \$58.00     | (min 1) |
| D | Hoop Earrings<br>2%" I x 2" w                | J2407        | \$48.00     | (min 1) |
|   | Tashi Gold Fill                              |              |             |         |
| Ε | Loops Earrings                               | J2408        | \$34.00     | (min 2) |
| F | Oval Bangle                                  | J2409        | \$32.00     | (min 3) |
|   | 2¾" dia                                      |              |             |         |
| G | Cuff Wide                                    | J2410        | \$68.00     | (min 1) |
|   | 2%" dia x 3" w                               |              |             |         |
| Н | Cuff Narrow                                  | J2411        | \$48.00     | (min 1) |
|   | 2%" dia x 1%" w                              |              |             |         |
| I | Stacking Rings                               | J2412        | \$10.00     | (min 9) |
|   | 1/8" W                                       |              |             |         |
| J | Ring Wide                                    | J2413        | \$22.00     | (min 3) |
|   | 5⁄8" W                                       |              |             |         |
| Κ | Ring Oval                                    | J2414        | \$16.00     | (min 3) |
|   | Oval: 1/2" I x 5/8" w                        |              |             |         |