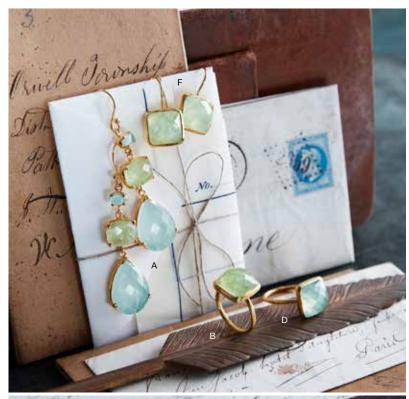

## Sirène Collection

Natural gemstones from Madagascar are hand-cut and polished in a variety of classic fancy gem shapes to make our Sirène jewelry. The cool blue, green and clear stones include actinolite quartz, apatite, aquamarine, blue quartz, fluorite, iolite and spectralite. Hand-set in square profile gold-plated brass, the necklaces, earrings and rings are made with gemstones of varying types, colors and shapes—no two pieces are alike. Mixed case packs of single stone necklaces or rings include three different stones. The asymmetrically assorted earrings will have different yet complementary combinations of stone colors and shapes within each pair. Every case pack of all pieces in the collection will vary.

|   | Sirène                    |                          |             |         |         |
|---|---------------------------|--------------------------|-------------|---------|---------|
| D | Necklace                  |                          | J2524       | \$28.00 | (min 3) |
|   | gem: approx 1/4"-3/8"     | dia; chain: adjustable 1 | 5"-17" l    |         |         |
| Ε | Bar Necklace              |                          | J2525       | \$48.00 | (min 1) |
|   | bar: approx 11/4"   x 1/2 | ź" w; chain: adjustable  | 14"-16" l   |         |         |
| F | Ring                      | approx 1/4"-3/8" w       | J2521-6/7/8 | \$24.00 | (min 3) |
| G | Open Ring                 | apporx 1/4"-3/8" w       | J2575       | \$28.00 | (min 2) |
| Н | Cuff                      | 2%" dia x approx %" w    | / J2526     | \$48.00 | (min 1) |
| I | Earrings                  | approx ¾" l x ¾" w       | J2576       | \$48.00 | (min 1) |