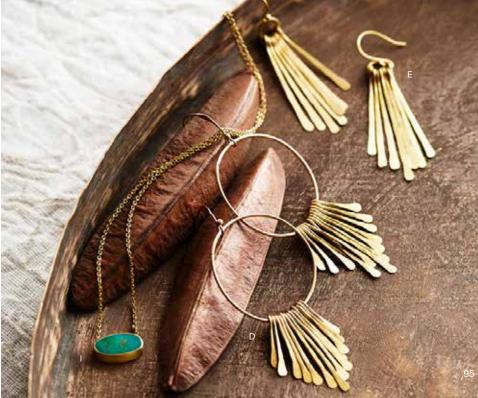

## **Brass Feather Collection**

Delicate hand-hewn feathers of warm-toned brass form a collection that moves from subtle to dramatic. Three or seven feathers float on ear wires; a delicate pair of hoops dangles thirteen graduating lengths of feathers; all have gold-plated brass ear wires. A sevenfeather necklace with brass chain teases the neck with a turquoise bead dangle at the S hook closure. A profusion of brass feathers skim the neckline from a chocolate brown cotton cord with J hook closure.

#### Brass Necklaces

A Feather & Cord 17" I

J899 \$24.00 (min 3)

B Seven Feather

pendant: 2" I; chain: 18"-22" I

J905 \$12.00 (min 4)

Brass Earrings

C Three Feather 21/2" I

 J902
 \$9.00 (min 4)

 Peather Hoop
 1½" dia x 3½" l

 J900
 \$16.00 (min 3)

E Seven Feather 2¾" I

J903 \$12.00 (min 4)