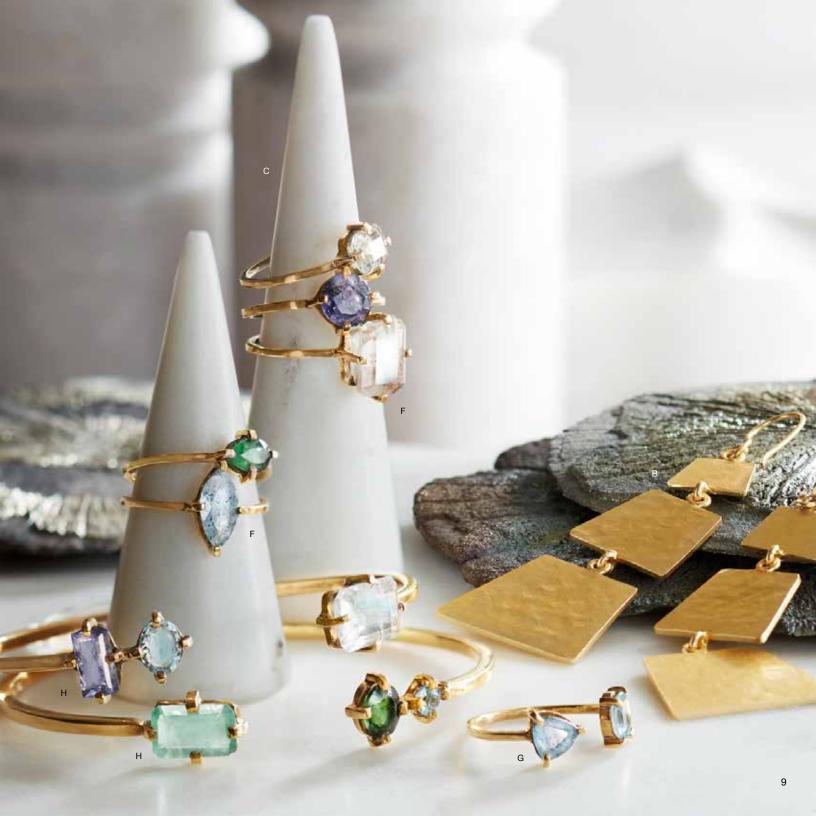

# Slim Hammered Gold Fill Jewelry

This gold fill jewelry with slim lines and subtle hammered detailing pairs perfectly with our Gachalá Emerald jewelry or our other gold fill jewelry collections. A case pack of rings includes one each of size 6, 7 and 8.

|   | Slim Hammered Gold Fill Hoops |                  |       |         |         |
|---|-------------------------------|------------------|-------|---------|---------|
| Н | Small                         | 1" dia           | J2448 | \$32.00 | (min 2) |
| 1 | Medium                        | 1¾" dia          | J2449 | \$42.00 | (min 1) |
| J | Large                         | 2½" dia          | J2450 | \$52.00 | (min 1) |
| Κ | Cuff                          | 2¼" dia x 1/8" w | J2451 | \$28.00 | (min 2) |
| L | Ring                          | 1/8" W           | J2452 | \$19.00 | (min 3) |

## Sirène Collection

Natural gemstones from Madagascar are hand-cut and polished in a variety of classic fancy gem shapes to make our Sirène jewelry. The cool blue, green and clear stones include actinolite quartz, apatite, aquamarine, blue quartz, fluorite, iolite and spectralite. Hand-set in square profile gold-plated brass, the necklaces, earrings and rings are made with gemstones of varying types, colors and shapes—no two pieces are alike. Mixed case packs of single stone necklaces or rings include three different stones. The asymmetrically assorted earrings will have different yet complementary combinations of stone colors and shapes within each pair. Every case pack of all pieces in the collection will vary.

|   | Sirène                    |                          |             |         |         |
|---|---------------------------|--------------------------|-------------|---------|---------|
| D | Necklace                  |                          | J2524       | \$28.00 | (min 3) |
|   | gem: approx 1/4"-3/8"     | dia; chain: adjustable 1 | 5"-17" l    |         |         |
| Ε | Bar Necklace              |                          | J2525       | \$48.00 | (min 1) |
|   | bar: approx 11/4"   x 1/2 | ź" w; chain: adjustable  | 14"-16" l   |         |         |
| F | Ring                      | approx 1/4"-3/8" w       | J2521-6/7/8 | \$24.00 | (min 3) |
| G | Open Ring                 | apporx 1/4"-3/8" w       | J2575       | \$28.00 | (min 2) |
| Н | Cuff                      | 2%" dia x approx %" w    | / J2526     | \$48.00 | (min 1) |
| I | Earrings                  | approx ¾" l x ¾" w       | J2576       | \$48.00 | (min 1) |