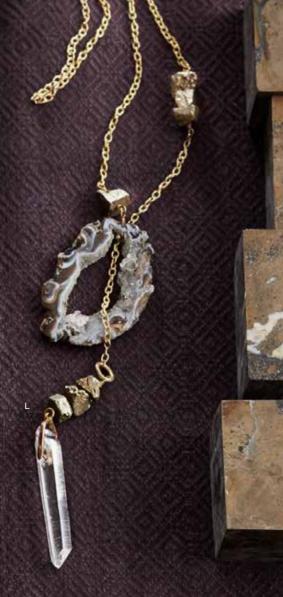

| 36" I       |            |
|   | J2496                 | \$68.00     | (min 1)    |
| Н | Pyrite Dust Cuff      | 21/4" dia x | 1⁄4" W     |
|   | J2497                 | \$18.00     | (min 3)    |
| 1 | Pyrite Display Block  |             |            |
|   | approx 1"-1¾"   x 1¼" | –1½" w x    | 1"–11⁄8" h |
|   | ST480                 | \$12.00     | (min 5)    |
|   |                       |             |            |

## Gold Drusy Round Earrings

Natural crystal drusies are plated with a gold metallic finish and set into oxidized silver-plated bezels with gold plated-brass ear wires to create these dramatic earrings.

| J | Round Earrings | approx  | 1¼"   x ½" | dia |
|---|----------------|---------|------------|-----|
|   | J1194          | \$34.00 | (min 2)    |     |





# Crystal Point Post Earrings & Lariat

Small double-terminated hexagonal quartz prisms are encircled in brass on sterling silver post earrings. A beautiful and unusual lariat loops a quartz crystal point dangling from a pyrite bead-accented chain through a polished Oco Geode slice.

\$42.00

(min 2)

Crystal Point

J1671

K Post Earrings ¼" | x ½" w J1674 \$16.00 (min 3) L Lariat approx 30"−31½" |





## Peapod Earrings & Necklaces

Tiny faceted beads are set like seeds in golden pods to create pretty earrings and necklaces. Our pyrite peapod pieces are set with the sparkly dark pyrite stones known as Fool's Gold; a second version features faceted labradorite beads with their magical blue light-catching iridescence. A third style is set with silverite—a term for pastel sapphire gems fu