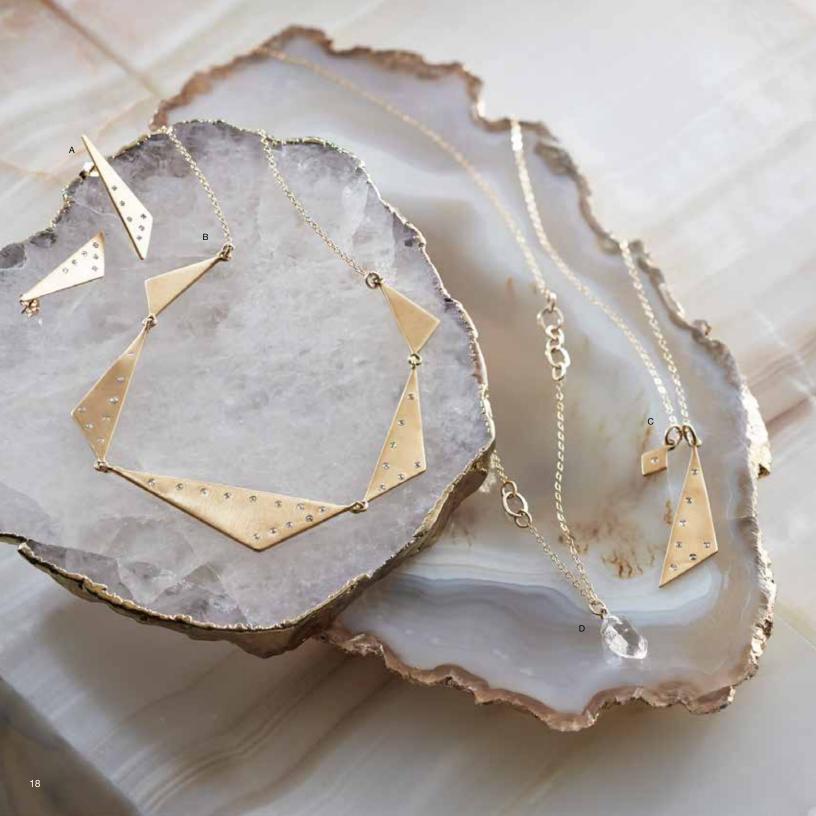

## Martelé Collection

Gently hammered brass in geometric shapes form a necklace and a pair of dangling earrings. Petite linked circles and squares alternate to form the long necklace. Trapezoids in three graduating sizes swing from connected jump rings on long dangling earrings with gold-plated brass ear wires.

Martelé

| Α | Necklace | 17" l x ¾" w | J2567 | \$36.00 | (min 2) |
|---|----------|--------------|-------|---------|---------|
| В | Earrings | 3" l x 1" w  | J2568 | \$24.00 | (min 2) |