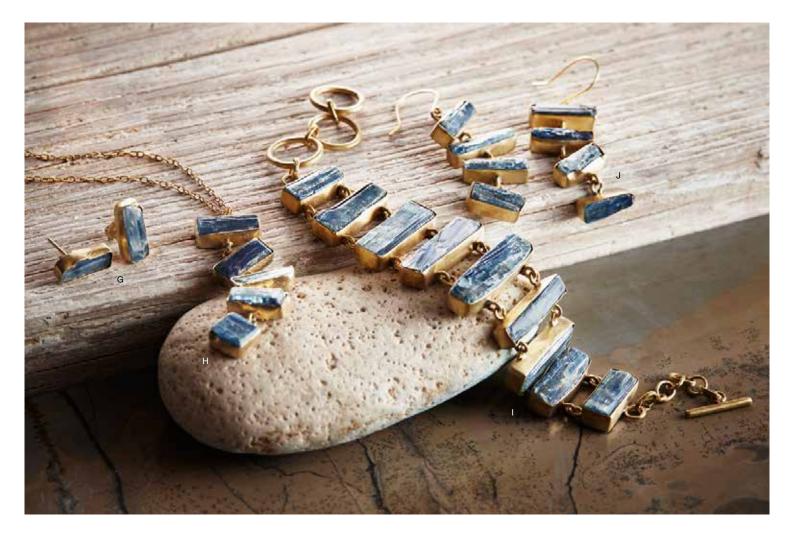

# Kyan Collection

The strikingly colored mineral, kyanite, is aptly named for a Greek word that means deep blue. The columnar natural shape of the crystals lends itself especially well to rectangular forms. We've used a graduating series of crystals to create polished brass-bezeled ladder designs on a pendant necklace, bracelet and earrings. A matching pair of kyanite rectangles is set into polished brass bezels with sterling silver posts.

| Kyar |
|------|
|      |

\$16.00 (min 3)

\$16.00 (min 3)

\$22.00 (min 2)

\$8.00 (min 4)

J2143

| G | Post Earrings         | approx %"   x 1/8" w          | J1601     | \$14.00 | (min 3) |
|---|-----------------------|-------------------------------|-----------|---------|---------|
| Н | Ladder Necklace       |                               | J1604     | \$28.00 | (min 2) |
|   | pendant: approx 21/41 | ' I x %" w; chain: adjustable | 9 30"-32" |         |         |
| 1 | Ladder Bracelet       |                               | J1603     | \$36.00 | (min 2) |
|   | adjustable 7"-81/2" I | x 1¼"w                        |           |         |         |
| J | Ladder Earrings       | 23/8" I x 3/4" W              | J1602     | \$24.00 | (min 3) |