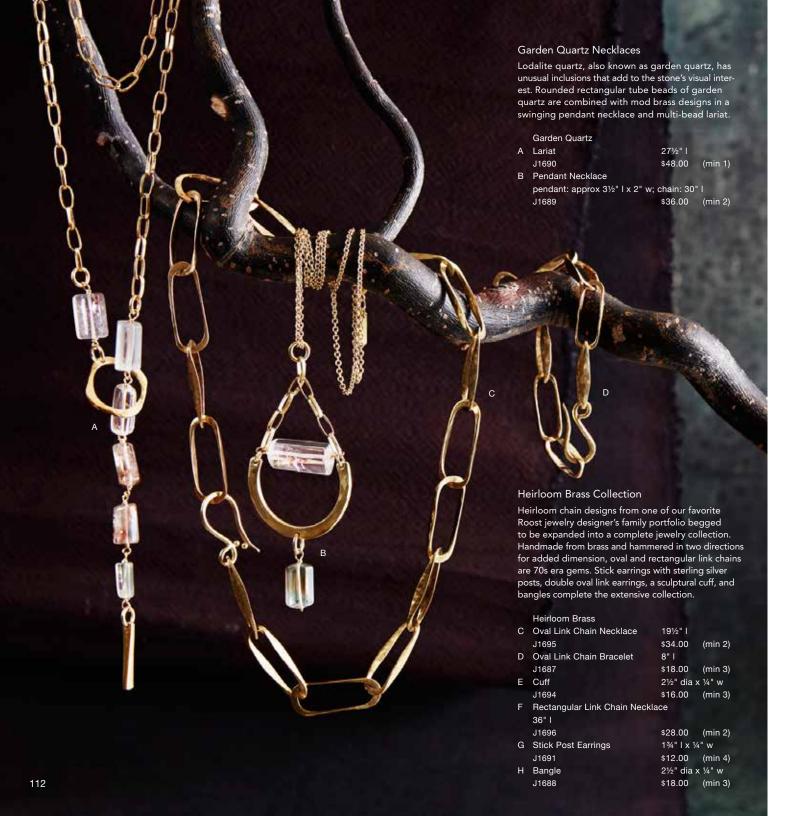

## Brass Links Necklace & Bracelet

A necklace and bracelet of sculptural hand-forged brass links and toggle clasps are contemporary classics.

## Brass Links

| 1 | Necklace | adjustable 151/2"-161/2"   x 3/4" w |
|---|----------|-------------------------------------|
|   | J2485    | \$38.00 (min 2)                     |
| J | Bracelet | adjustable 6¾"-7½" I x ½" w         |
|   | J2486    | \$22.00 (min 3)                     |

#### Heirloom Silver Collection

These chunky link chains were made from heirloom designs belonging to the family of one of our jewelry designers. Each piece is handmade from sterling silver with two-directional hammering and polished to a high shine. The oval chain link necklace and bracelet have sculptural J hook closures. Double oval link earrings have sterling silver posts.

Heirloom Silver

B Oval Link Chain Necklace adjustable up to 18" I

J2200 \$68.00 (min 1)

C Oval Link Chain Bracelet adjustable up to 8" I x 1/4" w

J2201 \$34.00 (min 2)
D Oval Link Earrings 2½" | x ¼" w
J2202 \$22.00 (min 3)