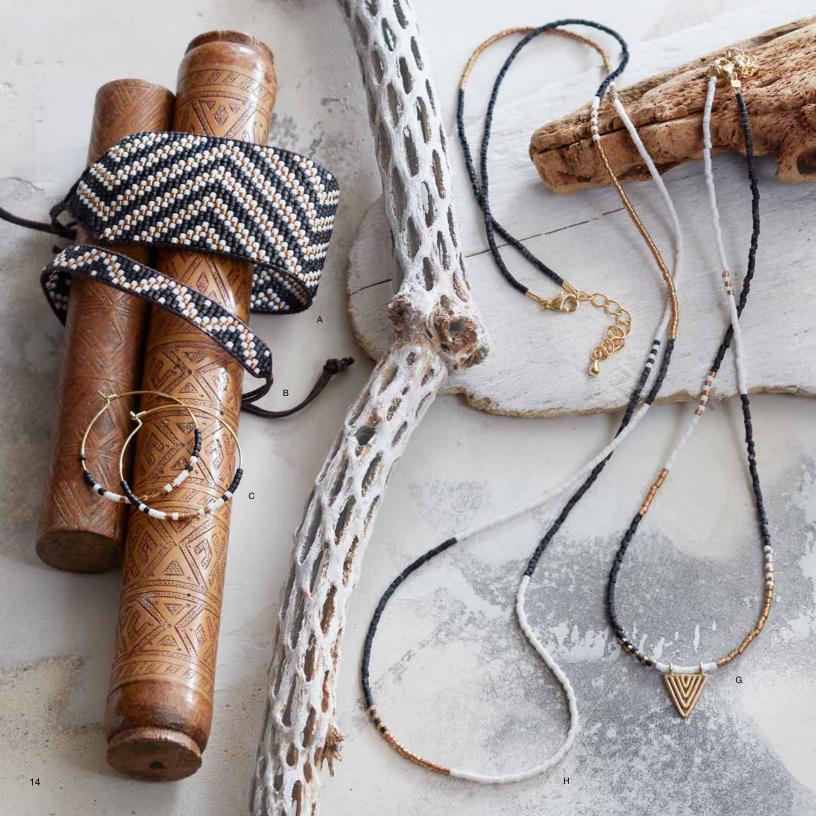

## Tibetan Quartz & Tashi Gold Fill Collections

Sinuous designs in delicate, hammered gold fill are paired with Tibetan quartz crystals in these collections. These beautifully polished, double-terminated clear crystals with interesting black inclusions are found only in the high elevations of the Himalayan Mountains. A multi-stone pendant necklace has oxidized silver chain accented with gold fill loops. Multi-stone drop earrings have long gold fill ear wires. Hammered oval loops are paired with single stones in graceful drop earrings, and single stones dangle from oxidized silver chain in a pair of hammered oval hoops with gold fill ear wires. Hammered gold fill is formed into playful loop earrings, simple oval bangles, an artistically curved ring, two widths of cuffs and an oval loop ring. Slender rings meant for stacking are packed in a case pack of three each of sizes 6, 7 and 8. Other rings are packed one each of size 6, 7 and 8 in a case pack.

|   | Tibetan Quartz                               |              |             |         |
|---|----------------------------------------------|--------------|-------------|---------|
| Α | Pendant Necklace                             | J2404        | \$68.00     | (min 1) |
|   | pendant: approx 2%" I:                       | x 11/8" w; c | hain: 30" I |         |
| В | Drop Earrings approx 3¾"   x ½" w            | J2406        | \$34.00     | (min 2) |
| С | Multi-Stone Earrings<br>approx 2%"   x 34" w | J2405        | \$58.00     | (min 1) |
| D | Hoop Earrings<br>2%" I x 2" w                | J2407        | \$48.00     | (min 1) |
|   | Tashi Gold Fill                              |              |             |         |
| Ε | Loops Earrings                               | J2408        | \$34.00     | (min 2) |
| F | Oval Bangle                                  | J2409        | \$32.00     | (min 3) |
|   | 2¾" dia                                      |              |             |         |
| G | Cuff Wide                                    | J2410        | \$68.00     | (min 1) |
|   | 2%" dia x 3" w                               |              |             |         |
| Н | Cuff Narrow                                  | J2411        | \$48.00     | (min 1) |
|   | 2%" dia x 1%" w                              |              |             |         |
| I | Stacking Rings                               | J2412        | \$10.00     | (min 9) |
|   | 1/8" W                                       |              |             |         |
| J | Ring Wide                                    | J2413        | \$22.00     | (min 3) |
|   | 5⁄8" W                                       |              |             |         |
| Κ | Ring Oval                                    | J2414        | \$16.00     | (min 3) |
|   | Oval: 1/2" I x 5/8" w                        |              |             |         |