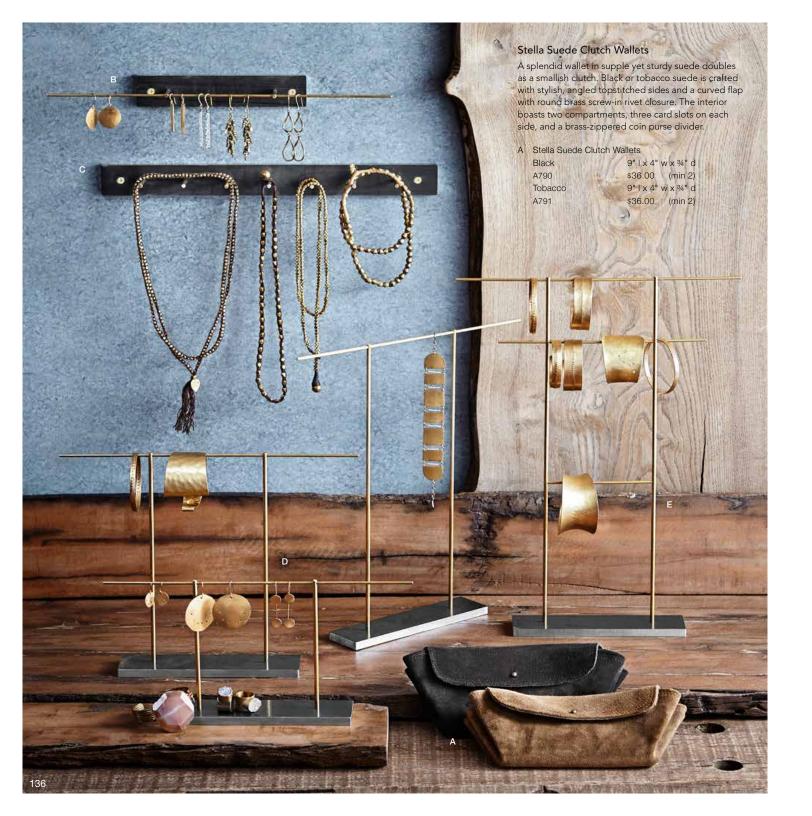

## Marble Rings Stands

Clean white marble is carved into cone-shaped rings stands in two heights and polished to a matte finish. A set includes one each of the two heights.

C Marble Ring Stands S/2  $1" \ dia \ x \ 2½" \ h, \ 1" \ dia \ x \ 3½" \ h$  A205  $\$10.00 \ \ (min \ 3)$ 

## Faceted Jewelry Stands

Display jewelry with modern, faceted forms hand-cast from concrete. Rings stands in three heights are packed two of each height in a case pack of six. Larger hexagonal and octahedron-shaped stands display bracelets, earrings, necklaces or rings and are sold in an assorted case pack of four—two each of both shapes.

- L Faceted Ring Stand ST520 \$7.50 (min 6) 1%" dia x 3" h, 1%" dia x 4" h, 2" dia x 4%" h
- M Faceted Jewelry Stand ST521 \$9.00 (min 4) 3" w x 3" d x 2½", 4" dia x 2¾" h