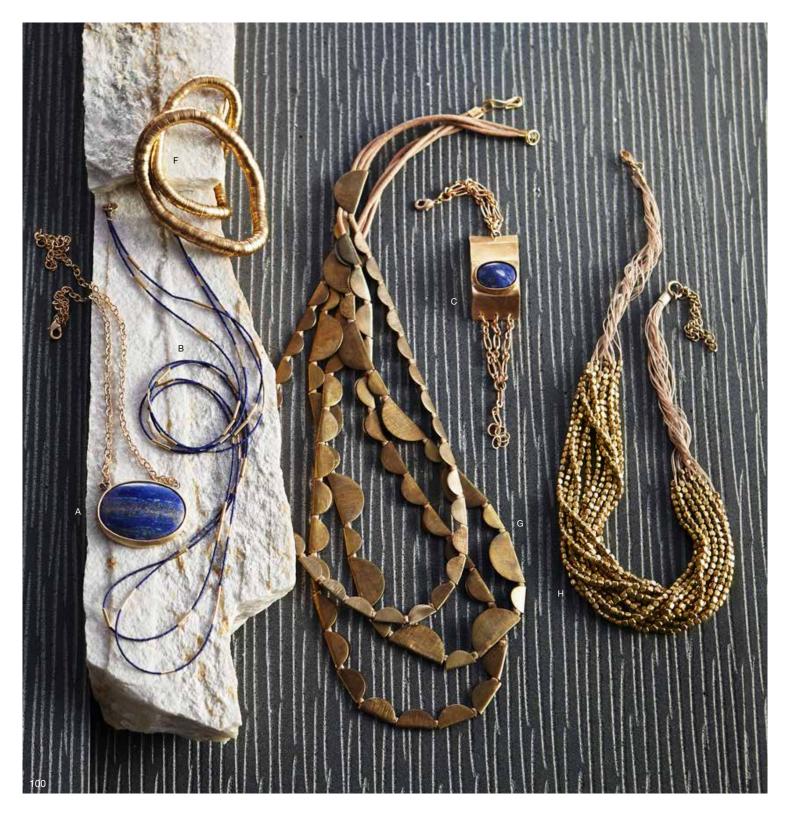

## Knotted & Braided Lapis Jewelry

Tiny deep blue lapis faceted beads are strung on knotted silk cord in a lariat necklace with pointed brass bead ends and a braided cord bracelet with button closure. A knotted adjustable bracelet is strung with larger faceted lapis beads. See page 71 for additional Knotted Lapis styles.

|   | Tiny Lapis             |                  |       |         |         |
|---|------------------------|------------------|-------|---------|---------|
| Α | Knotted Lariat         | 36" I            | J2418 | \$68.00 | (min 1) |
| В | Braided Bracelet       | approx 6¾" I     | J2420 | \$16.00 | (min 3) |
| C | Lapis Knotted Bracelet | adjustable 7"-9" | J2419 | \$24.00 | (min 2) |