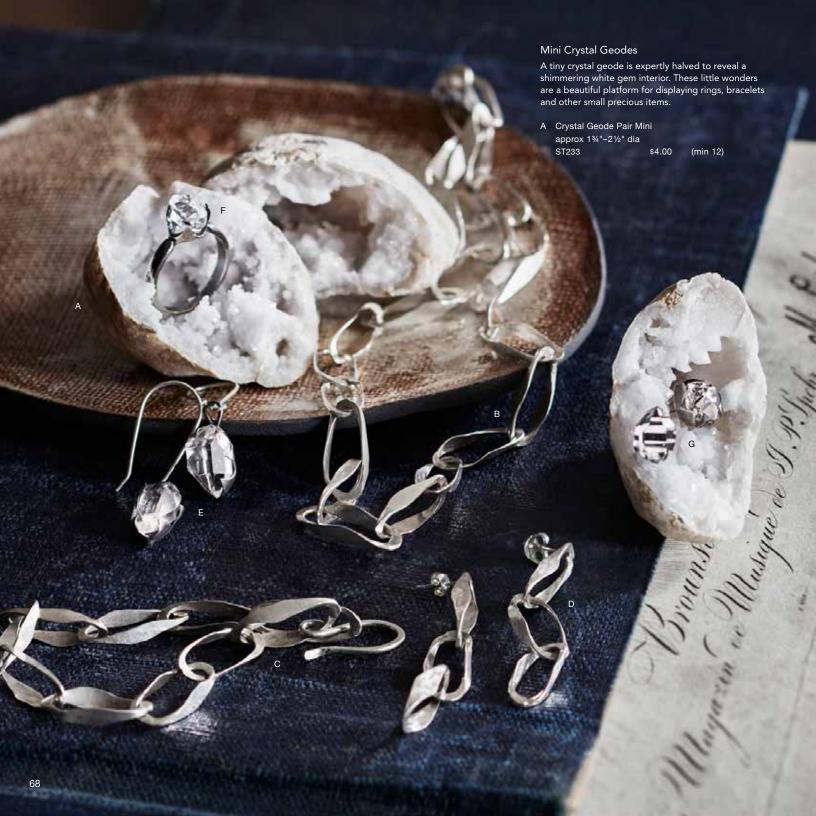

## Tahitian Pearl Collection

Tahitian pearls are beloved for their unusual and mesmerizing colorations, with the darkest considered the most highly prized and valuable. For this collection of necklaces, earrings and bracelet, we select pearls with a lovely, deep peacock green tone and pair them with gold fill and oxidized silver to create pieces with a modern appeal. A pearl and leather necklace has a Tahitian pearl strung on dark gray leather with gold fill bead details and an adjustable length. The earrings have gold fill ear wires or posts. Please indicate ring size 6, 7 or 8.

## Tahitian Pearl

| Α | Ring                  | approx %" w |          |
|---|-----------------------|-------------|----------|
|   | J2481-6/7/8           | \$58.00     | (min 1)  |
| В | Long Earrings         | 1%" l x %   | " W      |
|   | J2479                 | \$88.00     | (min 1)  |
| С | Lariat                | 22" I x ¾"  | W        |
|   | J2477                 | \$98.00     | (min 1)  |
| D | Drop Posts Earrings   | approx 1"   | l x ¾" w |
|   | J2480                 | \$88.00     | (min 1)  |
| Е | Bracelet              | 7"   x ½" \ | N        |
|   | J2478                 | \$78.00     | (min 1)  |
| F | Chain & Loop Earrings | 1¾" l x ¾   | " W      |
|   | J2483                 | \$42.00     | (min 2)  |
| G | Leather Necklace      |             |          |

pendant: approx %" | x %" w;
necklace: adjustable up to 32" |
J2482 \$68.00 (min 1)

H Gold Fill Loop Earrings 2" | x ½" w

J2484 \$38.00 (min 2)