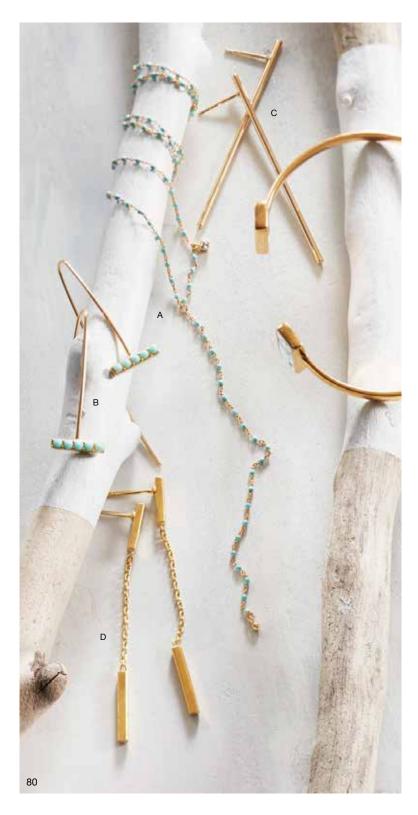

## Turquoise & Gold Jewelry

Tiny, tubular turquoise and gold-filled bugle beads alternate on a long strand necklace perfectly suited to layering. Tiny turquoise seed beads are interspersed with gold-filled heishi beads and lengths of gold-filled chain and accented with slender gold-filled feathers on necklaces in two lengths.

| Α | Liquid Turquoise Necklace 32" I    | J1315 | \$54.00 | (min 2) |
|---|------------------------------------|-------|---------|---------|
| В | Tiny Turquoise Bead Necklace Short | J2137 | \$38.00 | (min 2) |
|   | 17" l                              |       |         |         |
| С | Tiny Turquoise Bead Necklace Long  | J2138 | \$68.00 | (min 1) |
|   | 36" I                              |       |         |         |

## Desert Gem Stacking Rings

Our grouping of stacking rings includes a gold-plated brass ring set with a petite turquoise stone and curved surrounding rings set with zircons. Each ring in the stack is sold individually; a case pack includes nine rings —a stack of each of the three rings in sizes 6, 7 and 8.

D Desert Gem Stacking Ring approx 1/8" w J2503 \$8.00 (min 9)

### Arciform Hoops

Hoops handmade from connected arches of solid brass are imbued with great form. Ear wires are gold-plated brass.

E Arciform Hoops
Small 1%" | x %" w J2504 \$16.00 (min 3)
Large 2" | x 11/6" w J2505 \$18.00 (min 3)