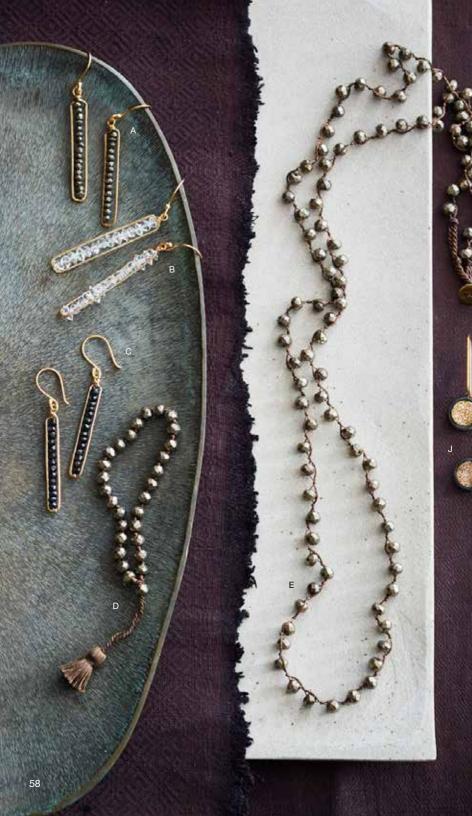

## Tahitian Pearl Collection

Tahitian pearls are beloved for their unusual and mesmerizing colorations, with the darkest considered the most highly prized and valuable. For this collection of necklaces, earrings and bracelet, we select pearls with a lovely, deep peacock green tone and pair them with gold fill and oxidized silver to create pieces with a modern appeal. A pearl and leather necklace has a Tahitian pearl strung on dark gray leather with gold fill bead details and an adjustable length. The earrings have gold fill ear wires or posts. Please indicate ring size 6, 7 or 8.

## Tahitian Pearl

| Α | Ring                  | approx %" w |          |
|---|-----------------------|-------------|----------|
|   | J2481-6/7/8           | \$58.00     | (min 1)  |
| В | Long Earrings         | 1%" l x %   | " W      |
|   | J2479                 | \$88.00     | (min 1)  |
| С | Lariat                | 22" I x ¾"  | W        |
|   | J2477                 | \$98.00     | (min 1)  |
| D | Drop Posts Earrings   | approx 1"   | l x ¾" w |
|   | J2480                 | \$88.00     | (min 1)  |
| Е | Bracelet              | 7"   x ½" \ | N        |
|   | J2478                 | \$78.00     | (min 1)  |
| F | Chain & Loop Earrings | 1¾" l x ¾   | " W      |
|   | J2483                 | \$42.00     | (min 2)  |
| G | Leather Necklace      |             |          |

pendant: approx %" | x %" w;
necklace: adjustable up to 32" |
J2482 \$68.00 (min 1)

H Gold Fill Loop Earrings 2" | x ½" w

J2484 \$38.00 (min 2)