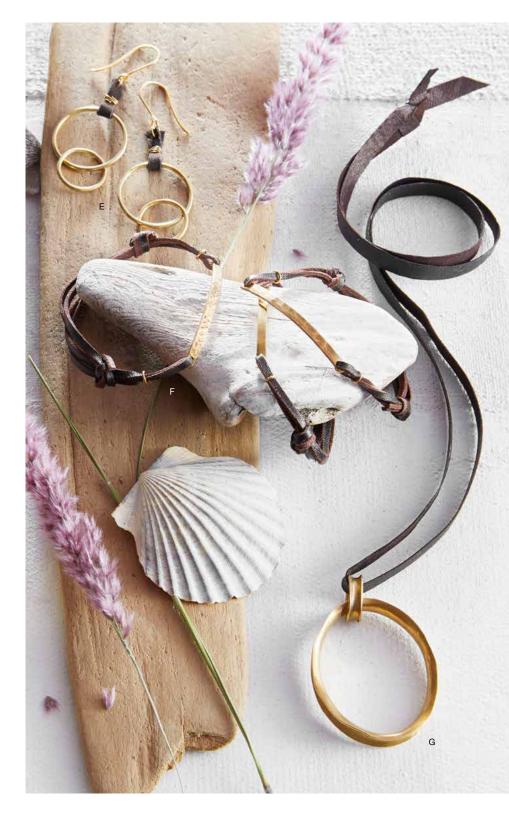

## Tibetan Quartz & Tashi Gold Fill Collections

Sinuous designs in delicate, hammered gold fill are paired with Tibetan quartz crystals in these collections. These beautifully polished, double-terminated clear crystals with interesting black inclusions are found only in the high elevations of the Himalayan Mountains. A multi-stone pendant necklace has oxidized silver chain accented with gold fill loops. Multi-stone drop earrings have long gold fill ear wires. Hammered oval loops are paired with single stones in graceful drop earrings, and single stones dangle from oxidized silver chain in a pair of hammered oval hoops with gold fill ear wires. Hammered gold fill is formed into playful loop earrings, simple oval bangles, an artistically curved ring, two widths of cuffs and an oval loop ring. Slender rings meant for stacking are packed in a case pack of three each of sizes 6, 7 and 8. Other rings are packed one each of size 6, 7 and 8 in a case pack.

|   | Tibetan Quartz                               |              |             |         |
|---|----------------------------------------------|--------------|-------------|---------|
| Α | Pendant Necklace                             | J2404        | \$68.00     | (min 1) |
|   | pendant: approx 2%" I:                       | x 11/8" w; c | hain: 30" I |         |
| В | Drop Earrings approx 3¾"   x ½" w            | J2406        | \$34.00     | (min 2) |
| С | Multi-Stone Earrings<br>approx 2%"   x 34" w | J2405        | \$58.00     | (min 1) |
| D | Hoop Earrings<br>2%" I x 2" w                | J2407        | \$48.00     | (min 1) |
|   | Tashi Gold Fill                              |              |             |         |
| Ε | Loops Earrings                               | J2408        | \$34.00     | (min 2) |
| F | Oval Bangle                                  | J2409        | \$32.00     | (min 3) |
|   | 2¾" dia                                      |              |             |         |
| G | Cuff Wide                                    | J2410        | \$68.00     | (min 1) |
|   | 2%" dia x 3" w                               |              |             |         |
| Н | Cuff Narrow                                  | J2411        | \$48.00     | (min 1) |
|   | 2%" dia x 1%" w                              |              |             |         |
| I | Stacking Rings                               | J2412        | \$10.00     | (min 9) |
|   | 1/8" W                                       |              |             |         |
| J | Ring Wide                                    | J2413        | \$22.00     | (min 3) |
|   | 5⁄8" W                                       |              |             |         |
| Κ | Ring Oval                                    | J2414        | \$16.00     | (min 3) |
|   | Oval: 1/2" I x 5/8" w                        |              |             |         |