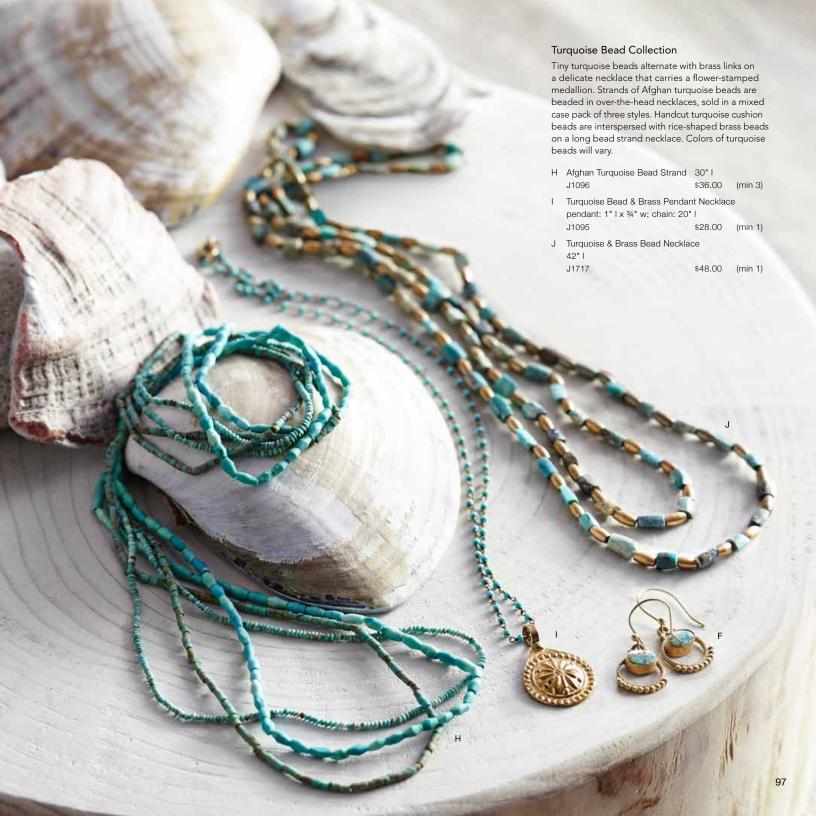

## Turquoise & Gold Jewelry

Tiny, tubular turquoise and gold-filled bugle beads alternate on a long strand necklace perfectly suited to layering. Tiny turquoise seed beads are interspersed with gold-filled heishi beads and lengths of gold-filled chain and accented with slender gold-filled feathers on necklaces in two lengths.

| Α | Liquid Turquoise Necklace 32" I    | J1315 | \$54.00 | (min 2) |
|---|------------------------------------|-------|---------|---------|
| В | Tiny Turquoise Bead Necklace Short | J2137 | \$38.00 | (min 2) |
|   | 17" l                              |       |         |         |
| С | Tiny Turquoise Bead Necklace Long  | J2138 | \$68.00 | (min 1) |
|   | 36" I                              |       |         |         |