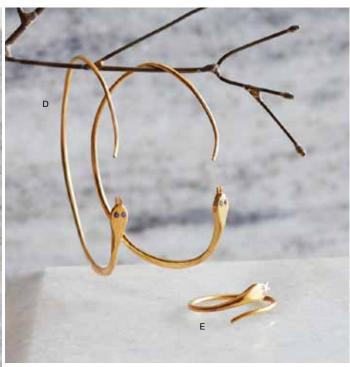

# Serpent Hoops & Ring

Sly serpents with sapphire eyes form a pair of gold-plated silver hoop earrings and a ring. The clever hoops are open in front with each serpent chasing its tail. A coiled serpent forms an adjustable ring.

|   | Serpent |                    |       |         |         |
|---|---------|--------------------|-------|---------|---------|
| D | Hoops   | 1½" dia x 2" l     | J2421 | \$34.00 | (min 2) |
| Ε | Ring    | 1/4" w; adjustable | J2422 | \$18.00 | (min 3) |