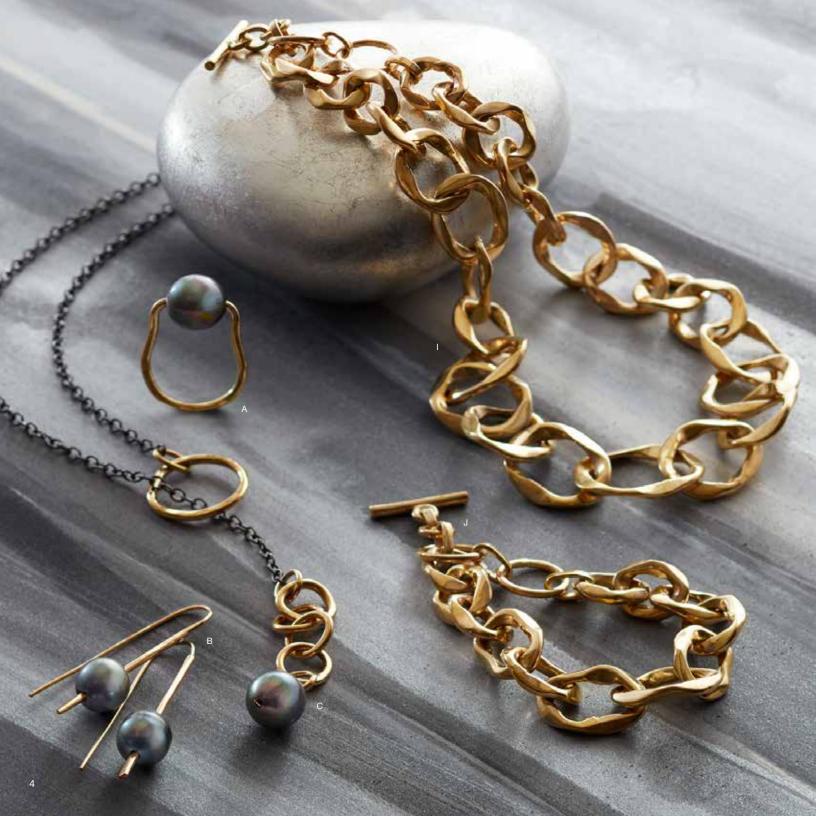

## Tahitian Pearl Collection

Tahitian pearls are beloved for their unusual and mesmerizing colorations, with the darkest considered the most highly prized and valuable. For this collection of necklaces, earrings and bracelet, we select pearls with a lovely, deep peacock green tone and pair them with gold fill and oxidized silver to create pieces with a modern appeal. A pearl and leather necklace has a Tahitian pearl strung on dark gray leather with gold fill bead details and an adjustable length. The earrings have gold fill ear wires or posts. Please indicate ring size 6, 7 or 8.

## Tahitian Pearl

| Α | Ring                  | approx %" w |          |
|---|-----------------------|-------------|----------|
|   | J2481-6/7/8           | \$58.00     | (min 1)  |
| В | Long Earrings         | 1%" l x %   | " W      |
|   | J2479                 | \$88.00     | (min 1)  |
| С | Lariat                | 22" I x ¾"  | W        |
|   | J2477                 | \$98.00     | (min 1)  |
| D | Drop Posts Earrings   | approx 1"   | l x ¾" w |
|   | J2480                 | \$88.00     | (min 1)  |
| Е | Bracelet              | 7"   x ½" \ | N        |
|   | J2478                 | \$78.00     | (min 1)  |
| F | Chain & Loop Earrings | 1¾" l x ¾   | " W      |
|   | J2483                 | \$42.00     | (min 2)  |
| G | Leather Necklace      |             |          |

pendant: approx %" | x %" w;
necklace: adjustable up to 32" |
J2482 \$68.00 (min 1)

H Gold Fill Loop Earrings 2" | x ½" w

J2484 \$38.00 (min 2)

## Brass Links Necklace & Bracelet

A necklace and bracelet of sculptural hand-forged brass links and toggle clasps are contemporary classics.

## Brass Links

| 1 | Necklace | adjustable 151/2"-161/2"   x 3/4" w |
|---|----------|-------------------------------------|
|   | J2485    | \$38.00 (min 2)                     |
| J | Bracelet | adjustable 6¾"-7½" I x ½" w         |
|   | J2486    | \$22.00 (min 3)                     |