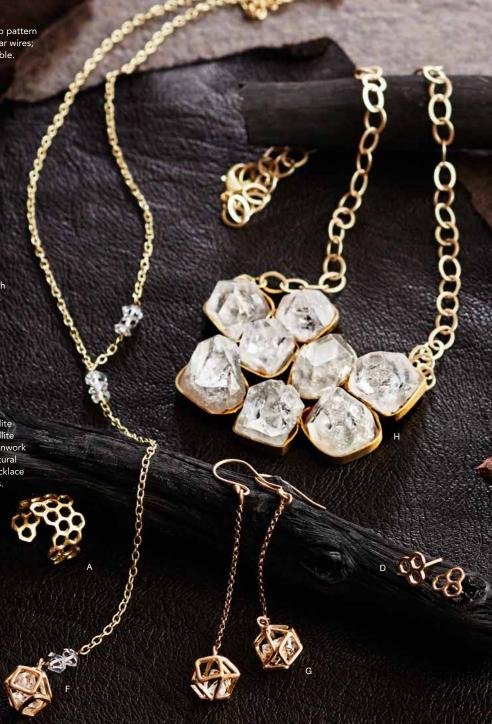

## Tahitian Pearl Collection

Tahitian pearls are beloved for their unusual and mesmerizing colorations, with the darkest considered the most highly prized and valuable. For this collection of necklaces, earrings and bracelet, we select pearls with a lovely, deep peacock green tone and pair them with gold fill and oxidized silver to create pieces with a modern appeal. A pearl and leather necklace has a Tahitian pearl strung on dark gray leather with gold fill bead details and an adjustable length. The earrings have gold fill ear wires or posts. Please indicate ring size 6, 7 or 8.

## Tahitian Pearl

| Α | Ring                  | approx %" w |          |
|---|-----------------------|-------------|----------|
|   | J2481-6/7/8           | \$58.00     | (min 1)  |
| В | Long Earrings         | 1%" l x %   | " W      |
|   | J2479                 | \$88.00     | (min 1)  |
| С | Lariat                | 22" I x ¾"  | W        |
|   | J2477                 | \$98.00     | (min 1)  |
| D | Drop Posts Earrings   | approx 1"   | l x ¾" w |
|   | J2480                 | \$88.00     | (min 1)  |
| Е | Bracelet              | 7"   x ½" \ | N        |
|   | J2478                 | \$78.00     | (min 1)  |
| F | Chain & Loop Earrings | 1¾" l x ¾   | " W      |
|   | J2483                 | \$42.00     | (min 2)  |
| G | Leather Necklace      |             |          |

pendant: approx %" | x %" w;
necklace: adjustable up to 32" |
J2482 \$68.00 (min 1)

H Gold Fill Loop Earrings 2" | x ½" w

J2484 \$38.00 (min 2)