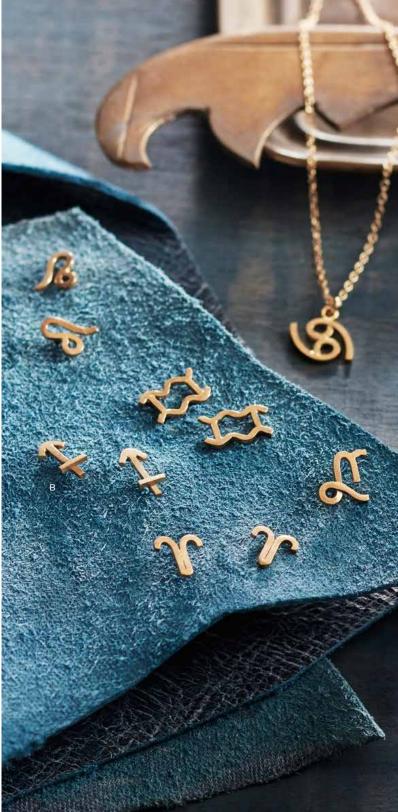

## Zodiac Jewelry

The popular zodiac astrological system originated in ancient Greece. Each zodiac sign had a corresponding Greek zodiac symbol. For our Zodiac pendant necklaces and post earrings, the recognizable symbols are delicately crafted from gold fill. The necklace has a gold fill chain and spring ring closures; earrings have gold fill posts. Choose necklaces or earring pairs by symbol type or a case pack of twelve that includes one of every symbol. When ordering individual symbols please indicate choice of Capricorn, Aquarius, Pisces, Aries, Taurus, Gemini, Cancer, Leo, Virgo, Libra, Scorpio, or Sagittarius.

## Zodiac

| В | Post Earrings            | approx 1/4" dia | J2532     | \$18.00  | (min 2) |
|---|--------------------------|-----------------|-----------|----------|---------|
|   | Post Earrings S/12       | approx 1/4" dia | J2532-SET | \$195.00 | (min 1) |
| С | Pendant Necklace         |                 | J2533     | \$26.00  | (min 2) |
|   | pendant: approx 1/2" dia | a; chain: 16" l |           |          |         |
|   | Pendant Necklaces S/12   | 2               | J2533-SET | \$295.00 | (min 1) |
|   | pendant: approx 1/2" dia | a; chain: 16" l |           |          |         |