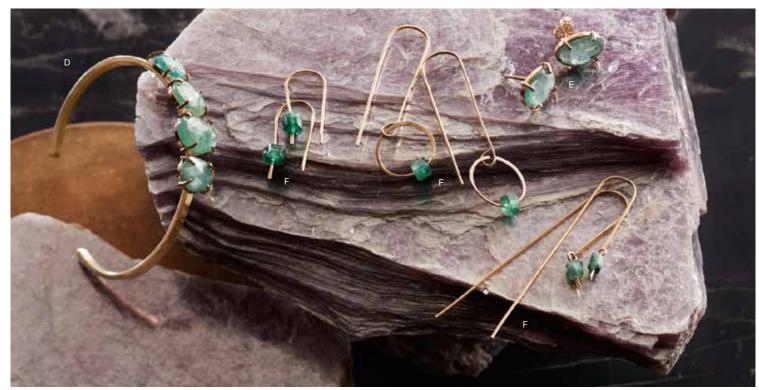

contact your local sales representative or fax your order to 415 339 9400. visit us online at roostco.com

|   | Gachalá Emerald    |                        |             |          |         |
|---|--------------------|------------------------|-------------|----------|---------|
| Α | Ring               | approx 1/2" w          | J2442-6/7/8 | \$44.00  | (min 1) |
| В | Pendant Necklace   |                        | J2516       | \$68.00  | (min 1  |
|   | pendant: approx ¾" | l x %" w; chain: 18" l |             |          |         |
| С | Dangle Earrings    | 1½"   x ¾" w           | J2445       | \$74.00  | (min 1) |
| D | Cuff               | 2%" dia x ½" w         | J2444       | \$145.00 | (min 1) |
| Ε | Post Earrings      | approx 1/2"   x 3/8" w | J2443       | \$68.00  | (min 1) |
| F | Bead Earrings      | 1"-2¼"   x 1/8"-1/2" w | J2447       | \$28.00  | (min 3) |
| G | Knotted Bracelet   | adjustable 6"-9"       | J2446       | \$68.00  | (min 1) |

# Slim Hammered Gold Fill Jewelry

This gold fill jewelry with slim lines and subtle hammered detailing pairs perfectly with our Gachalá Emerald jewelry or our other gold fill jewelry collections. A case pack of rings includes one each of size 6, 7 and 8.