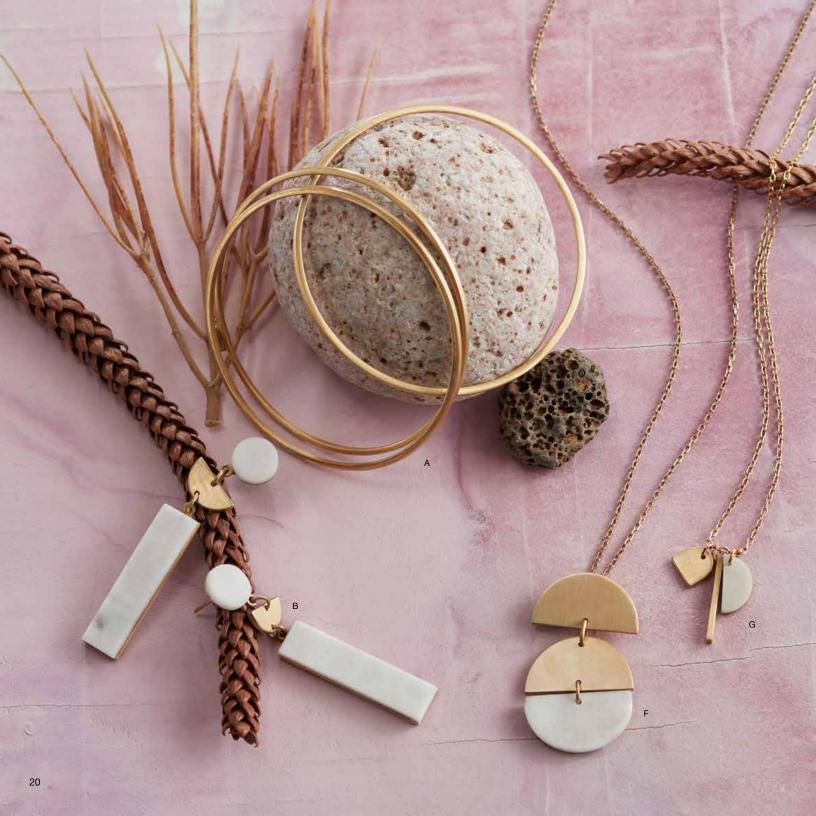

ne of every symbol. When ordering individual symbols please indicate choice of Capricorn, Aquarius, Pisces, Aries, Taurus, Gemini, Cancer, Leo, Virgo, Libra, Scorpio, or Sagittarius.

## Zodiac

| В | Post Earrings            | approx 1/4" dia | J2532     | \$18.00  | (min 2) |
|---|--------------------------|-----------------|-----------|----------|---------|
|   | Post Earrings S/12       | approx 1/4" dia | J2532-SET | \$195.00 | (min 1) |
| С | Pendant Necklace         |                 | J2533     | \$26.00  | (min 2) |
|   | pendant: approx 1/2" dia | a; chain: 16" l |           |          |         |
|   | Pendant Necklaces S/12   | 2               | J2533-SET | \$295.00 | (min 1) |
|   | pendant: approx 1/2" dia | a; chain: 16" l |           |          |         |























#### Polygon Jewelry & Feathery Bracelets Metallic Leather Accessory Collection This fun high-shine jewelry is made from brass with polished gold and gun-Our assortment of leather bags, clutches and pouches has a fine metallic, lightly distressed finish. Six styles are offered in champagne or pewter leather. metal finishes. A bracelet made from a unique style of textured S chain with short dangling metal feathers is playful and feels nice on the wrist. A necklace The tote, clutch and crossbody bag have matching light or dark-toned cotton and pair of earrings is made up of interesting, interlocking obtuse shapes. lining. The flat bottom tote has a brass zippered top with leather tassel pull, and interior pockets that are edged with metallic leather—one zippered and two open top for ce