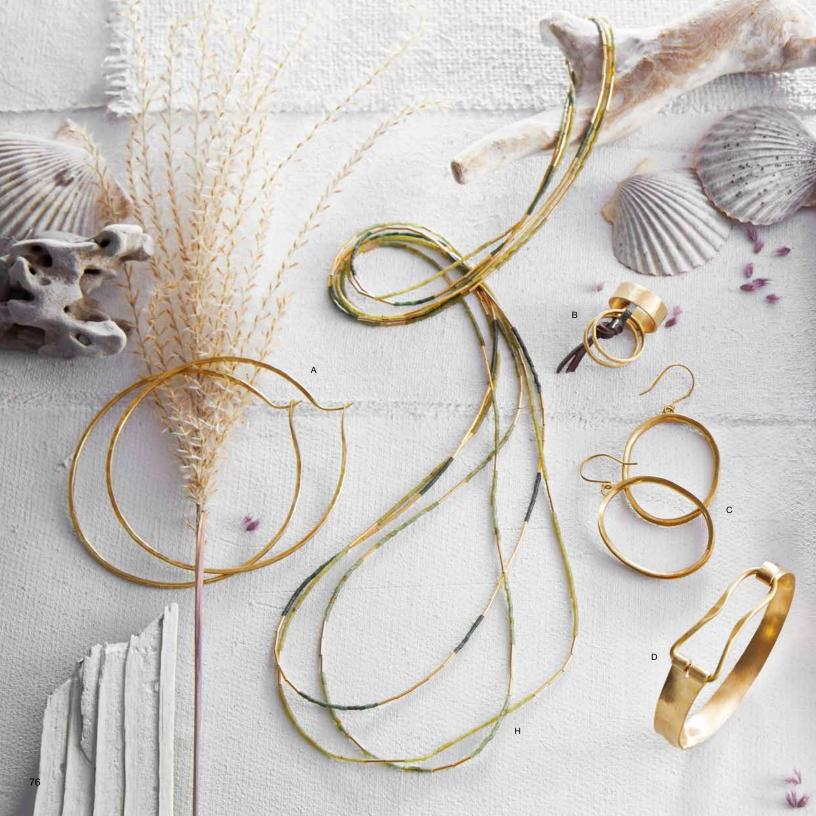

## Tibetan Quartz & Tashi Gold Fill Collections

Sinuous designs in delicate, hammered gold fill are paired with Tibetan quartz crystals in these collections. These beautifully polished, double-terminated clear crystals with interesting black inclusions are found only in the high elevations of the Himalayan Mountains. A multi-stone pendant necklace has oxidized silver chain accented with gold fill loops. Multi-stone drop earrings have long gold fill ear wires. Hammered oval loops are paired with single stones in graceful drop earrings, and single stones dangle from oxidized silver chain in a pair of hammered oval hoops with gold fill ear wires. Hammered gold fill is formed into playful loop earrings, simple oval bangles, an artistically curved ring, two widths of cuffs and an oval loop ring. Slender rings meant for stacking are packed in a case pack of three each of sizes 6, 7 and 8. Other rings are packed one each of size 6, 7 and 8 in a case pack.

|   | Tibetan Quartz                               |              |             |         |
|---|----------------------------------------------|--------------|-------------|---------|
| Α | Pendant Necklace                             | J2404        | \$68.00     | (min 1) |
|   | pendant: approx 2%" I:                       | x 11/8" w; c | hain: 30" I |         |
| В | Drop Earrings approx 3¾"   x ½" w            | J2406        | \$34.00     | (min 2) |
| С | Multi-Stone Earrings<br>approx 2%"   x 34" w | J2405        | \$58.00     | (min 1) |
| D | Hoop Earrings<br>2%" I x 2" w                | J2407        | \$48.00     | (min 1) |
|   | Tashi Gold Fill                              |              |             |         |
| Ε | Loops Earrings                               | J2408        | \$34.00     | (min 2) |
| F | Oval Bangle                                  | J2409        | \$32.00     | (min 3) |
|   | 2¾" dia                                      |              |             |         |
| G | Cuff Wide                                    | J2410        | \$68.00     | (min 1) |
|   | 2%" dia x 3" w                               |              |             |         |
| Н | Cuff Narrow                                  | J2411        | \$48.00     | (min 1) |
|   | 2%" dia x 1%" w                              |              |             |         |
| I | Stacking Rings                               | J2412        | \$10.00     | (min 9) |
|   | 1/8" W                                       |              |             |         |
| J | Ring Wide                                    | J2413        | \$22.00     | (min 3) |
|   | 5⁄8" W                                       |              |             |         |
| Κ | Ring Oval                                    | J2414        | \$16.00     | (min 3) |
|   | Oval: 1/2" I x 5/8" w                        |              |             |         |