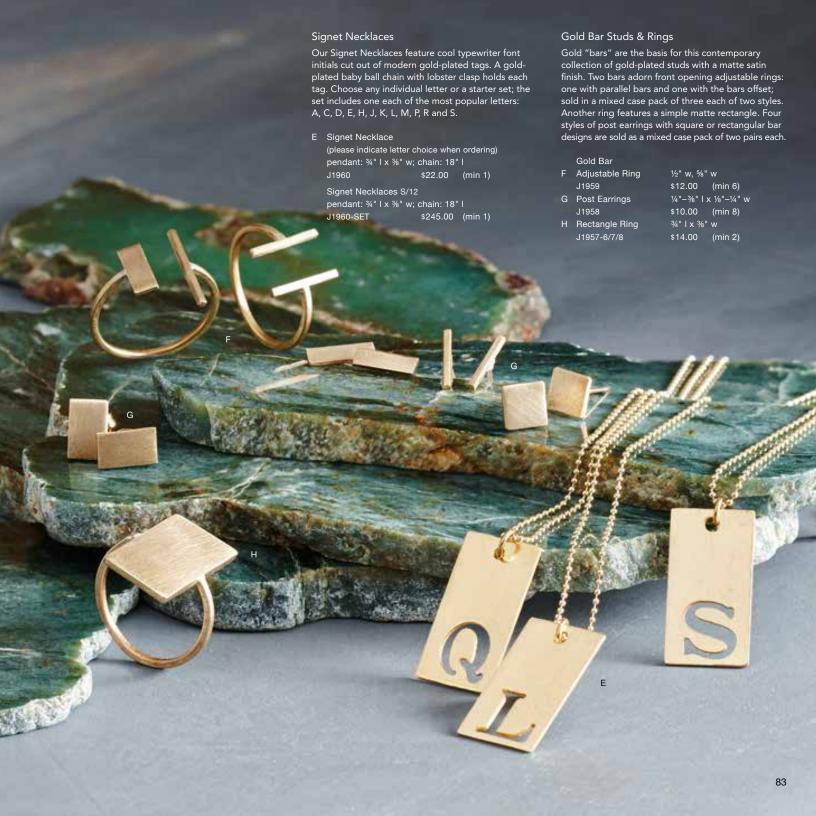

### Brass Typeface Key Rings

Bold brass capital letter key rings fit nicely in the hand. Made from solid brass with a satin finish. Choose any individual letter or a starter set; the set includes one each of the most popular letters: A, C, D, E, H, J, K, L, M, P, R and S.

E Brass Typeface Key Rings S/12

1"-1¾" w x 2¾" h

ME1023 \$65.00 (min 1)

Brass Typeface Key Ring

(please indicate letter choice when ordering)

1½" w x 2¾" h

ME1024 \$6.00 (min 2)