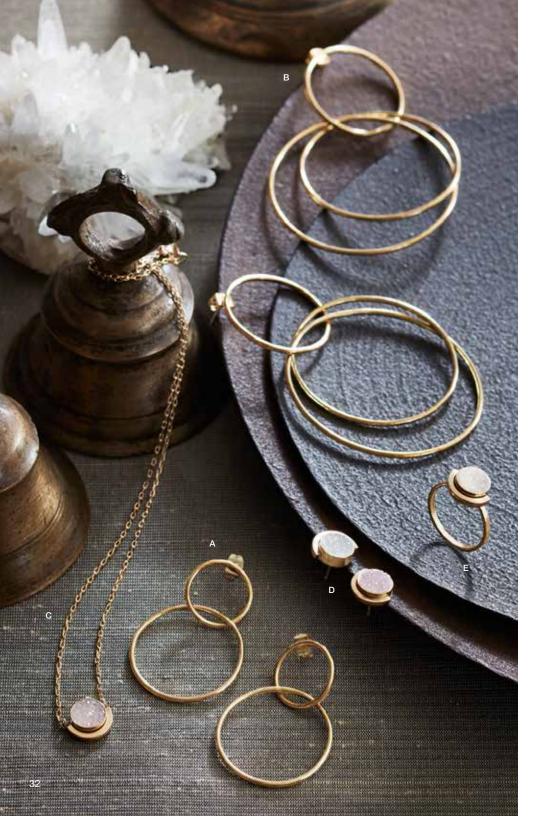

## Cirque Collection

Small, hammered gold-plated brass rings are linked to create a charming necklace, bracelet and pair of post earrings. Earrings have sterling silver posts.

## Cirque

| N | Post Earrings | 1½"   x ¼  | " W           |
|---|---------------|------------|---------------|
|   | J2132         | \$16.00    | (min 3)       |
| V | Necklace      | adjustable | e up to 18" l |
|   | J2130         | \$48.00    | (min 2)       |
| C | Bracelet      | adjustable | e up to 8" I  |
|   | J2131         | \$26.00    | (min 2)       |