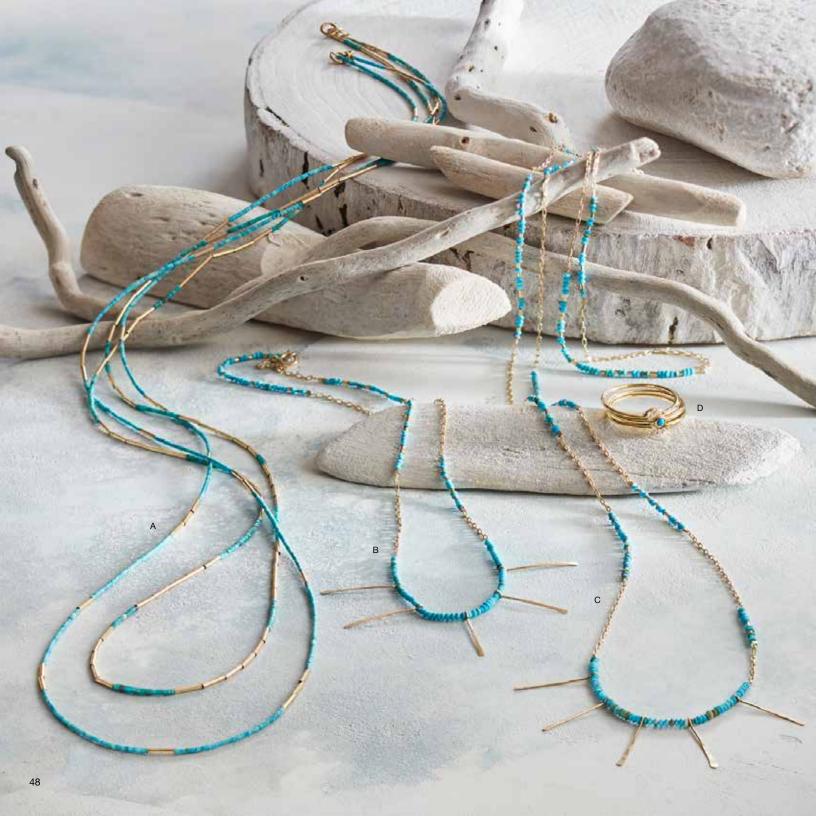

## Turquoise & Gold Jewelry

Tiny, tubular turquoise and gold-filled bugle beads alternate on a long strand necklace perfectly suited to layering. Tiny turquoise seed beads are interspersed with gold-filled heishi beads and lengths of gold-filled chain and accented with slender gold-filled feathers on necklaces in two lengths.

| Α | Liquid Turquoise Necklace 32" I    | J1315 | \$54.00 | (min 2) |
|---|------------------------------------|-------|---------|---------|
| В | Tiny Turquoise Bead Necklace Short | J2137 | \$38.00 | (min 2) |
|   | 17" l                              |       |         |         |
| С | Tiny Turquoise Bead Necklace Long  | J2138 | \$68.00 | (min 1) |
|   | 36" I                              |       |         |         |