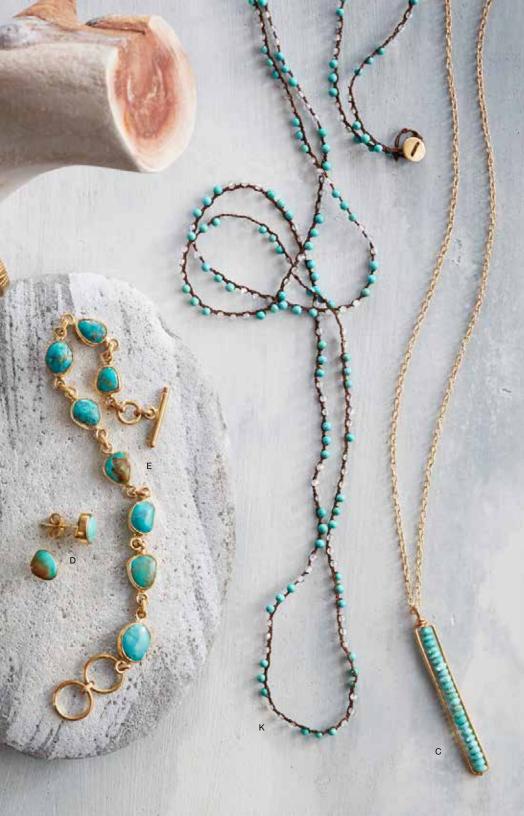

## Turquoise & Gold Jewelry

Tiny, tubular turquoise and gold-filled bugle beads alternate on a long strand necklace perfectly suited to layering. Tiny turquoise seed beads are interspersed with gold-filled heishi beads and lengths of gold-filled chain and accented with slender gold-filled feathers on necklaces in two lengths.

| Α | Liquid Turquoise Necklace 32" I    | J1315 | \$54.00 | (min 2) |
|---|------------------------------------|-------|---------|---------|
| В | Tiny Turquoise Bead Necklace Short | J2137 | \$38.00 | (min 2) |
|   | 17" l                              |       |         |         |
| С | Tiny Turquoise Bead Necklace Long  | J2138 | \$68.00 | (min 1) |
|   | 36" I                              |       |         |         |

## Turquoise & Brass Jewelry

Polished free-form turquoise cabochons are set in open back brass bezels that highlight the classic color of the stones. Our popular, wearable peapod necklace and earrings are handmade in brass with faceted turquoise beads. Dangle earrings have gold-plated earwires; post earrings have sterling silver posts.

A Turquoise Cabochon Dangle Earrings

21/8" | x 1/4" W

J2134 \$34.00 (min 2)

B Peapod Earrings Turquoise 21/8" x 1/4" w J1786 \$42.00 (min 2)

C Peapod Necklace Turquoise pendant: 1¾" | x ¼" w; chain: 24" |

J1787 \$38.00 (min 2)

D Turquoise Cabochon Post Earrings approx 1/4" dia

J2136 \$24.00 (min 3)

E Turquoise Cabochon Bracelet adjustable 6½"-7" I x ¼" w

J2135 \$58.00 (min 1)