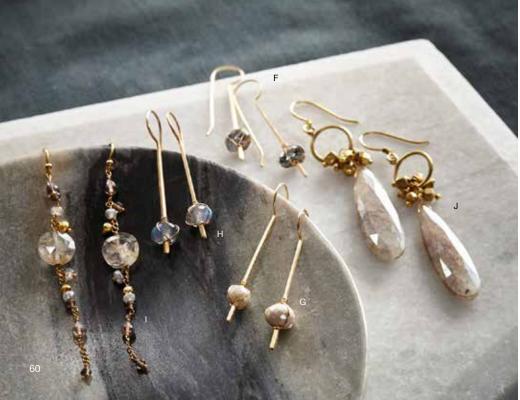

## Tahitian Pearl Collection

Tahitian pearls are beloved for their unusual and mesmerizing colorations, with the darkest considered the most highly prized and valuable. For this collection of necklaces, earrings and bracelet, we select pearls with a lovely, deep peacock green tone and pair them with gold fill and oxidized silver to create pieces with a modern appeal. A pearl and leather necklace has a Tahitian pearl strung on dark gray leather with gold fill bead details and an adjustable length. The earrings have gold fill ear wires or posts. Please indicate ring size 6, 7 or 8.

## Tahitian Pearl

| Α | Ring                  | approx %" w |          |
|---|-----------------------|-------------|----------|
|   | J2481-6/7/8           | \$58.00     | (min 1)  |
| В | Long Earrings         | 1%" l x %   | " W      |
|   | J2479                 | \$88.00     | (min 1)  |
| С | Lariat                | 22" I x ¾"  | W        |
|   | J2477                 | \$98.00     | (min 1)  |
| D | Drop Posts Earrings   | approx 1"   | l x ¾" w |
|   | J2480                 | \$88.00     | (min 1)  |
| Е | Bracelet              | 7"   x ½" \ | N        |
|   | J2478                 | \$78.00     | (min 1)  |
| F | Chain & Loop Earrings | 1¾" l x ¾   | " W      |
|   | J2483                 | \$42.00     | (min 2)  |
| G | Leather Necklace      |             |          |

pendant: approx %" | x %" w;
necklace: adjustable up to 32" |
J2482 \$68.00 (min 1)

H Gold Fill Loop Earrings 2" | x ½" w

J2484 \$38.00 (min 2)