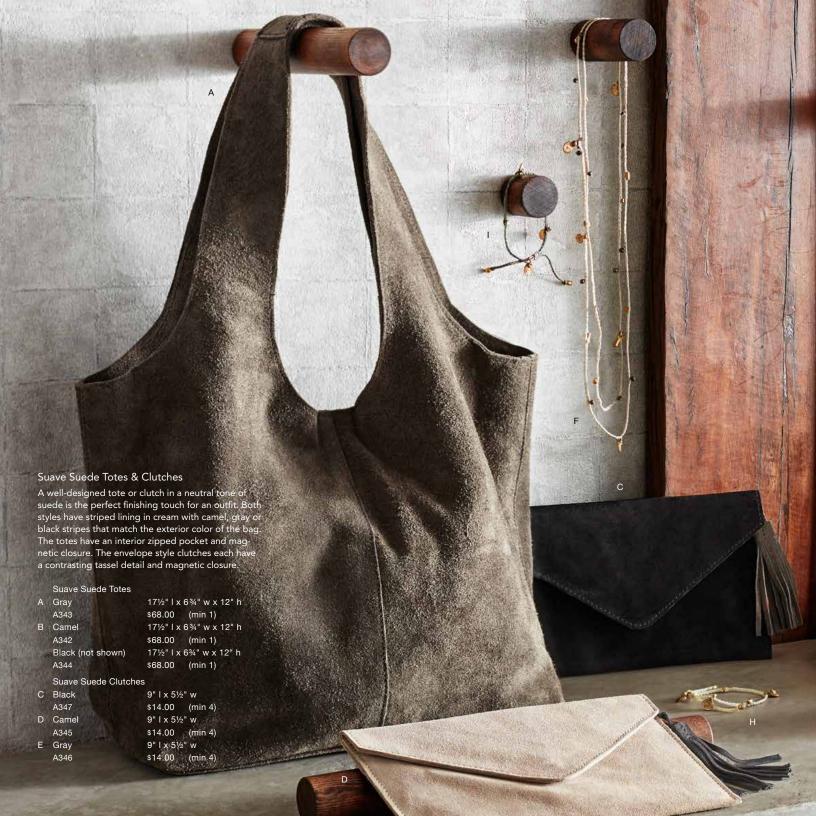

----|
| Н | Small | 4" w x 1¾" d x 4¼" h                    |
|   | A357  | \$7.50 (min 4)                          |
| I | Large | 6" w x 2½" d x 6¼" h                    |
|   | A358  | \$11.00 (min 2)                         |

### Shiny Brass Earrings

Long dangling chandelier and shield-style earrings are handmade from textured brass. Another pair of earrings dangles a grouping of shiny brass feathers from a loop with brass arrowhead detail. Ear wires are gold-plated brass.

#### Shiny Brass Earrings

| J | Chandelier | 3" l x %" | W       |
|---|------------|-----------|---------|
|   | J2357      | \$12.00   | (min 3) |
| Κ | Shield     | 2¾" l x 1 | 1/8" W  |
|   | J2358      | \$14.00   | (min 3) |
| L | Feathers   | 3½" I x ½ | ź" W    |
|   | J2359      | \$16.00   | (min 3) |









### Antique Iron Display Cases, Boxes & Trays

91/8"-151/4" Lx 31/8" w 11/8" h

These handsome vitrines and trays with delicate antique iron edges are ideal for jewelry displays. The angled display cases have clear glass panes and hinged doors with slide latches; both sizes may be oriented either horizontally or vertically. The mini boxes and trays have clear glass sides and mirrored bases that reflect light beautifully. See pages 134–135 for Brass Angled Display Cases and page 138 for brass versions of the trays and mirror boxes.

| Α | Angled Display Cases  | s Antique Iron        |        |         |         |
|---|-----------------------|-----------------------|--------|---------|---------|
|   | Small                 | 10½" l x 9" w x 4" h  | ME1025 | \$32.00 | (min 2) |
|   |