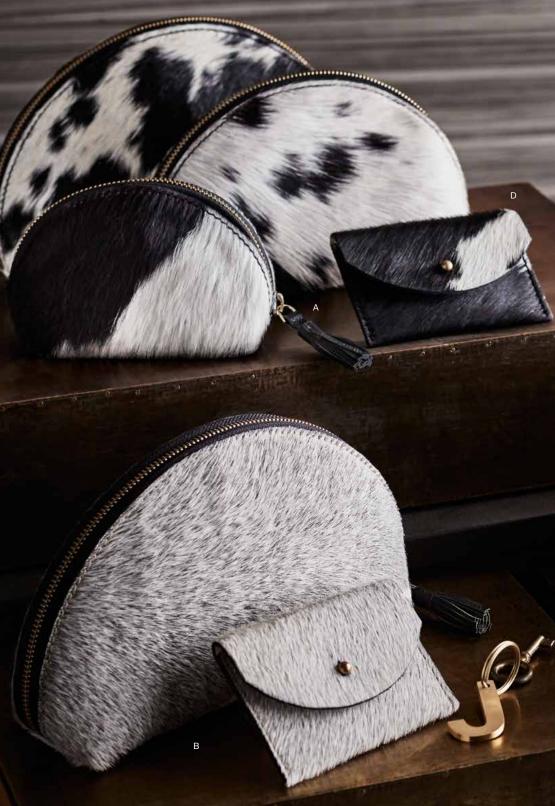

### Half Moon Leather Pouches

Stylish half-moon shaped pouches crafted from cowhide come in three useful sizes. The small pouch is perfectly sized for small cosmetic items, the medium and large sizes double as clutch purses for a casual evening out. The black and white or roan hide pouches have black lining, the chestnut hide has caramel-colored lining; all have brass zippers with leather tassel zipper pulls. Matching envelopestyle pouches are unlined and finished with brass button closures and are sized to hold credit cards and currency.

#### Half Moon Leather Pouches

A Black & White

 Small
 5%" I x 2½" w x 3¾" h

 A307
 \$25.00 (min 2)

 Medium
 8" I x 2¾" w x 4¾" h

 A308
 \$35.00 (min 2)

 Large
 9½" I x 2¾" w x 5½" h

 A309
 \$45.00 (min 1)

B Roan

C Chestnut

 Small
 5%" | x 2½" w x 3%" h

 A444
 \$25.00 (min 2)

 Medium
 8" | x 2¾" w x 4¾" h

 A445
 \$35.00 (min 2)

 Large
 9½" | x 2¾" w x 5½" h

 A446
 \$45.00 (min 1)

D Leather Card Holder

Black & White 4½" | x 3" w
A330 \$15.00 (min 4)
Roan 4½" | x 3" w
A440 \$15.00 (min 4)
Chestnut 4½" | x 3" w
A450 \$15.00 (min 4)