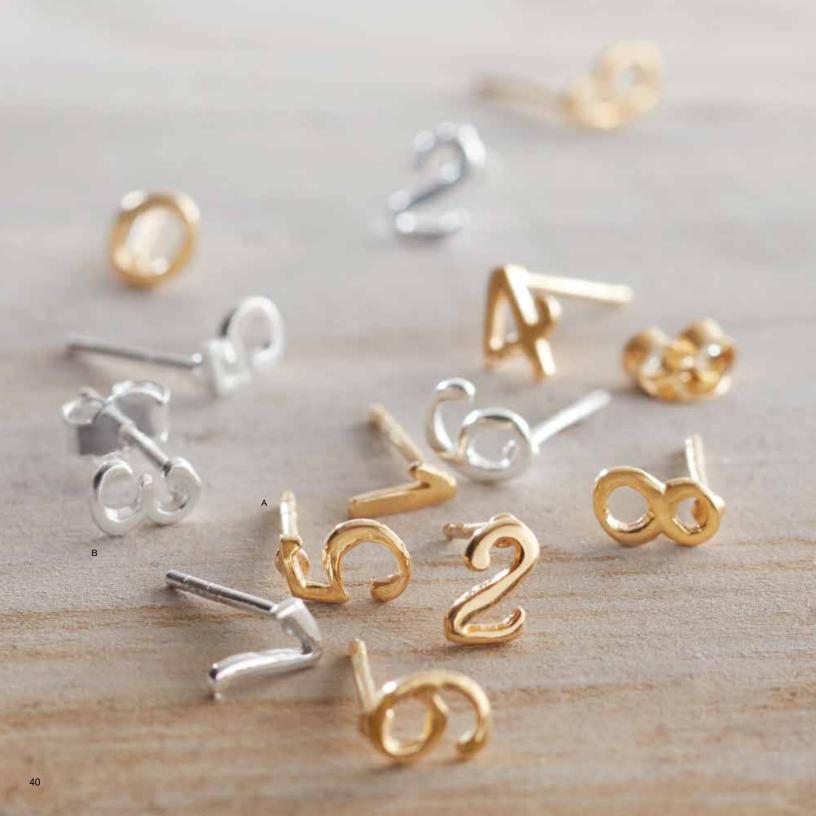

## **Numeral Post Earrings**

Diminutive digits are hand-cast from sterling silver then highly polished or gold-plated to create these fun post earrings. An assorted case pack includes one each of numerals 0 through 9.

Numeral Post Earrings

| Α | Gold-Plated Silver | 1/4"   x 1/8" W | J2439  | \$8.00 | (min 10) |
|---|--------------------|-----------------|--------|--------|----------|
| В | Silver             | 1/4"   x 1/8" w | .12438 | \$7.00 | (min 10) |