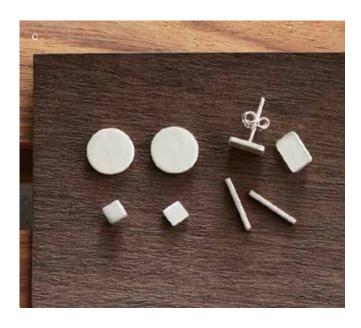

# Silver Shapes Post Earrings

Petite matte sterling silver post earrings in round, rectangle, square and bar shapes are sold as a mixed case pack of the four different styles.

| С | Silver Shapes Post Earrings | J2060 | \$12.00 | (min 4) |
|---|-----------------------------|-------|---------|---------|
|   | 16"_16" L v 16"_36" W       |       |         |         |