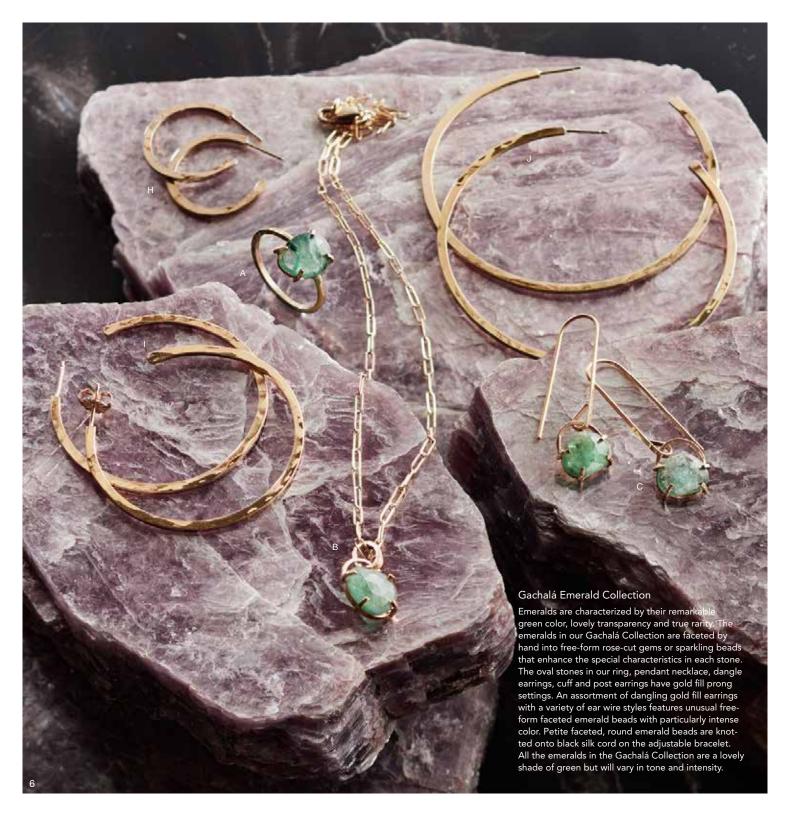

contact your local sales representative or fax your order to 415 339 9400. visit us online at roostco.com

|   | Gachalá Emerald    |                        |             |          |         |
|---|--------------------|------------------------|-------------|----------|---------|
| Α | Ring               | approx 1/2" w          | J2442-6/7/8 | \$44.00  | (min 1) |
| В | Pendant Necklace   |                        | J2516       | \$68.00  | (min 1  |
|   | pendant: approx ¾" | l x %" w; chain: 18" l |             |          |         |
| С | Dangle Earrings    | 1½"   x ¾" w           | J2445       | \$74.00  | (min 1) |
| D | Cuff               | 2%" dia x ½" w         | J2444       | \$145.00 | (min 1) |
| Ε | Post Earrings      | approx 1/2"   x 3/8" w | J2443       | \$68.00  | (min 1) |
| F | Bead Earrings      | 1"-2¼"   x 1/8"-1/2" w | J2447       | \$28.00  | (min 3) |
| G | Knotted Bracelet   | adjustable 6"-9"       | J2446       | \$68.00  | (min 1) |

# Slim Hammered Gold Fill Jewelry

This gold fill jewelry with slim lines and subtle hammered detailing pairs perfectly with our Gachalá Emerald jewelry or our other gold fill jewelry collections. A case pack of rings includes one each of size 6, 7 and 8.

|   | Slim Hammered Gold Fill Hoops |                  |       |         |         |
|---|-------------------------------|------------------|-------|---------|---------|
| Н | Small                         | 1" dia           | J2448 | \$32.00 | (min 2) |
| 1 | Medium                        | 1¾" dia          | J2449 | \$42.00 | (min 1) |
| J | Large                         | 2½" dia          | J2450 | \$52.00 | (min 1) |
| Κ | Cuff                          | 2¼" dia x 1/8" w | J2451 | \$28.00 | (min 2) |
| L | Ring                          | 1/8" W           | J2452 | \$19.00 | (min 3) |