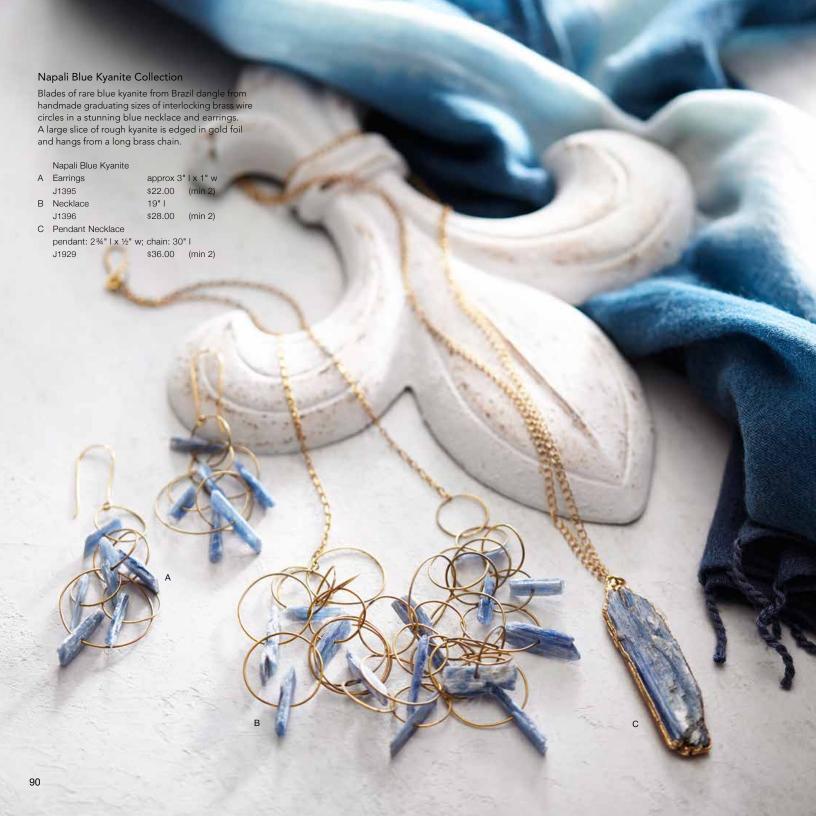

## Tahitian Pearl Collection

Tahitian pearls are beloved for their unusual and mesmerizing colorations, with the darkest considered the most highly prized and valuable. For this collection of necklaces, earrings and bracelet, we select pearls with a lovely, deep peacock green tone and pair them with gold fill and oxidized silver to create pieces with a modern appeal. A pearl and leather necklace has a Tahitian pearl strung on dark gray leather with gold fill bead details and an adjustable length. The earrings have gold fill ear wires or posts. Please indicate ring size 6, 7 or 8.

## Tahitian Pearl

| Α | Ring                  | approx %" w |          |
|---|-----------------------|-------------|----------|
|   | J2481-6/7/8           | \$58.00     | (min 1)  |
| В | Long Earrings         | 1%" l x %   | " W      |
|   | J2479                 | \$88.00     | (min 1)  |
| С | Lariat                | 22" I x ¾"  | W        |
|   | J2477                 | \$98.00     | (min 1)  |
| D | Drop Posts Earrings   | approx 1"   | l x ¾" w |
|   | J2480                 | \$88.00     | (min 1)  |
| Е | Bracelet              | 7"   x ½" \ | N        |
|   | J2478                 | \$78.00     | (min 1)  |
| F | Chain & Loop Earrings | 1¾" l x ¾   | " W      |
|   | J2483                 | \$42.00     | (min 2)  |
| G | Leather Necklace      |             |          |

pendant: approx %" | x %" w;
necklace: adjustable up to 32" |
J2482 \$68.00 (min 1)

H Gold Fill Loop Earrings 2" | x ½" w

J2484 \$38.00 (min 2)