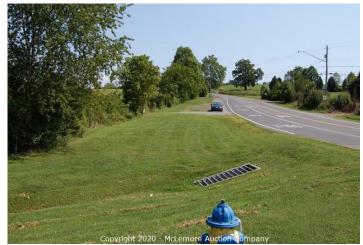

### Video

McLemore Auction Company, LLC is pleased to offer this 5.01± Acre tract zoned B3 (General Business) in Sullivan County, TN. The property is located at the intersection of Hwy 11E and White Top Rd near the Bristol Motor Speedway. The property has generated significant income from parking for speedway events. The property is located in a certified opportunity zone. In conjunction with Cole Auctions.