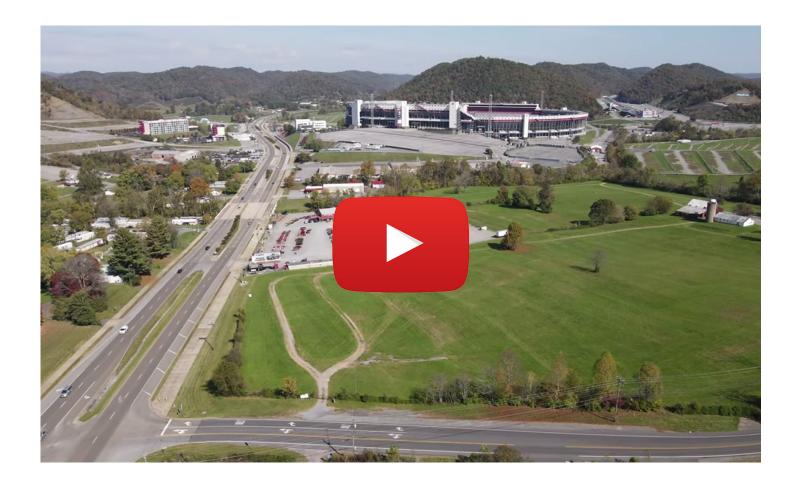

### Video

McLemore Auction Company, LLC is pleased to offer this 5.01± Acre tract zoned B3 (General Business) in Sullivan County, TN. The property is located at the intersection of Hwy 11E and White Top Rd near the Bristol Motor Speedway. The property has generated significant income from parking for speedway events. The property is located in a certified opportunity zone. In conjunction with Cole Auctions.