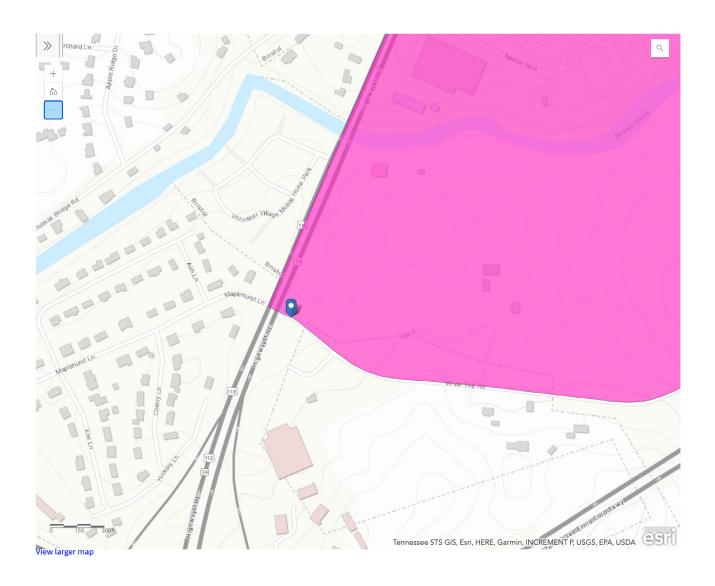

| Flood Risk                    | BFE            | Description                                |                                                     | FIRM Panel ID | FIRM Panel Eff.<br>Date |  |
| Х                                    | Minimal                       |                | Area of minimal floo<br>above the 500-year | d hazard, usually depicted on FIRMs as flood level. | 47163C0094D   | 09/29/2006              |  |

COPYRIGHT © 2020 COURTHOUSE RETRIEVAL SYSTEM. ALL RIGHTS RESERVED. Information Deemed Reliable But Not Guaranteed.







## Flood Map





Map for Parcel Address: Highway 11E TN Parcel ID: 082 112.03





COPYRIGHT © 2020 COURTHOUSE RETRIEVAL SYSTEM. ALL RIGHTS RESERVED. Information Deemed Reliable But Not Guaranteed.







# **Opportunity Zone Map**





## **Portion of Survey**







### Video





McLemore Auction Company, LLC is pleased to offer this 5.01± Acre tract zoned B3 (General Business) in Sullivan County, TN. The property is located at the intersection of Hwy 11E and White Top Rd near the Bristol Motor Speedway. The property has generated significant income from parking for speedway events. The property is located in a certified opportunity zone. In conjunction with Cole Auctions.