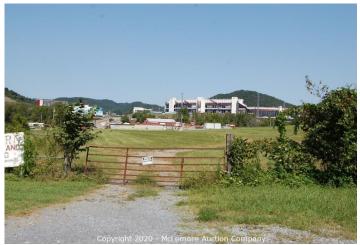

### Video

McLemore Auction Company, LLC is pleased to offer this 5.01± Acre tract zoned B3 (General Business) in Sullivan County, TN. The property is located at the intersection of Hwy 11E and White Top Rd near the Bristol Motor Speedway. The property has generated significant income from parking for speedway events. The property is located in a certified opportunity zone. In conjunction with Cole Auctions.