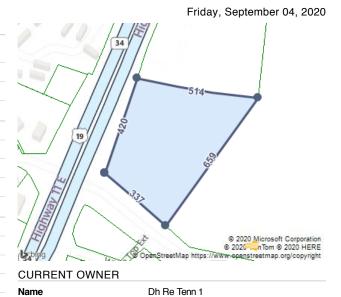

## **Portion of Survey**

#### SALES HISTORY THROUGH 08/25/2020

| Date     | Amount   | Buyer/Owners                                     | Seller              | Instrument    | No. Parcels | Book/Page<br>Or<br>Document# |
|----------|----------|--------------------------------------------------|---------------------|---------------|-------------|------------------------------|
| 2/5/2020 | \$53,996 | Dh Re Tenn 1                                     | Davis Walter Lee Jr | Tax Sale Deed |             | 3369/2414<br>20003010        |
| 6/2/2003 |          | Davis Walter Lee Jr Trs Etal C/O Pear<br>Carrier | 1                   |               |             | 1956C/262                    |