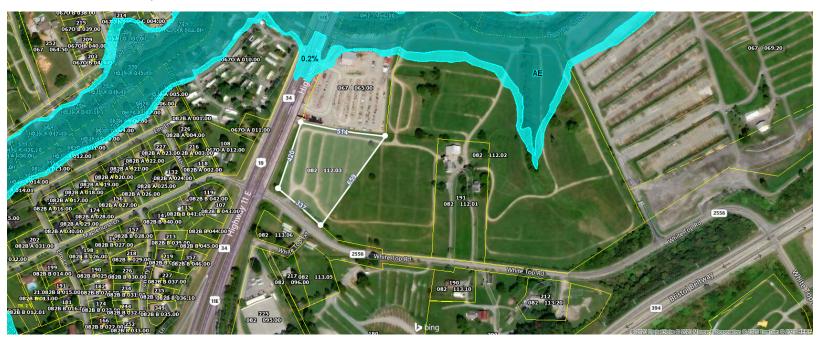

## Flood Map

Map for Parcel Address: Highway 11E TN Parcel ID: 082 112.03

COPYRIGHT © 2020 COURTHOUSE RETRIEVAL SYSTEM. ALL RIGHTS RESERVED. Information Deemed Reliable But Not Guaranteed.