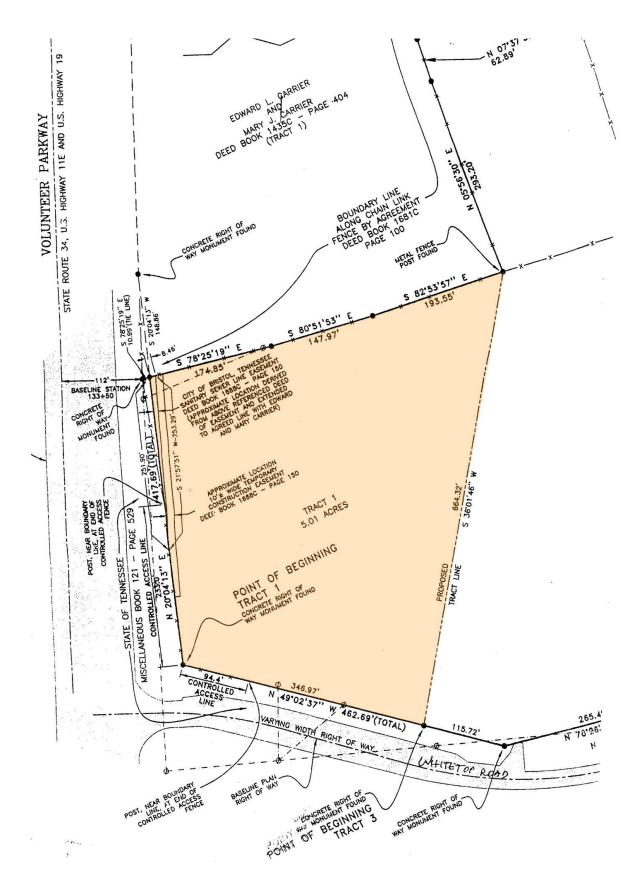

| BFE            | Description                                |                                                     | FIRM Panel ID | FIRM Panel Eff.<br>Date |  |
| Х                                    | Minimal                       |                | Area of minimal floo<br>above the 500-year | d hazard, usually depicted on FIRMs as flood level. | 47163C0094D   | 09/29/2006              |  |

COPYRIGHT © 2020 COURTHOUSE RETRIEVAL SYSTEM. ALL RIGHTS RESERVED. Information Deemed Reliable But Not Guaranteed.







## Flood Map





Map for Parcel Address: Highway 11E TN Parcel ID: 082 112.03





COPYRIGHT © 2020 COURTHOUSE RETRIEVAL SYSTEM. ALL RIGHTS RESERVED. Information Deemed Reliable But Not Guaranteed.







# **Opportunity Zone Map**





## **Portion of Survey**







### Video





McLemore Auction Company, LLC is pleased to offer this 5.01± Acre tract zoned B3 (General Business) in Sullivan County, TN. The property is located at the intersection of Hwy 11E and White Top Rd near the Bristol Motor Speedway. The property has generated significant income from parking for speedway events. The property is located in a certified opportunity zone. In conjunction with Cole Auctions.