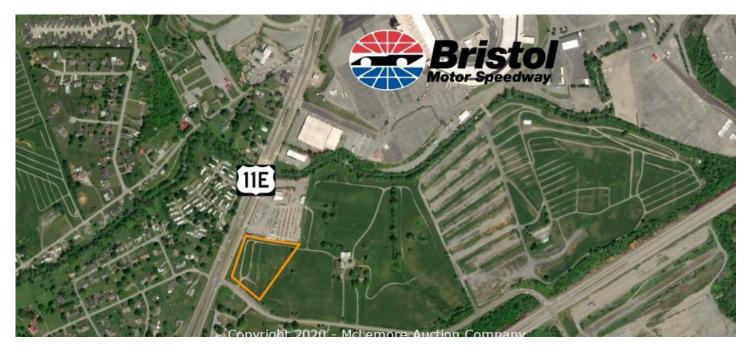

# 5.01± Acres Zoned B3 (General Business) on Hwy 11E Near Bristol Motor Speedway

### Video

McLemore Auction Company, LLC is pleased to offer this 5.01± Acre tract zoned B3 (General Business) in Sullivan County, TN. The property is located at the intersection of Hwy 11E and White Top Rd near the Bristol Motor Speedway. The property has generated significant income from parking for speedway events. The property is located in a certified opportunity zone. In conjunction with Cole Auctions.