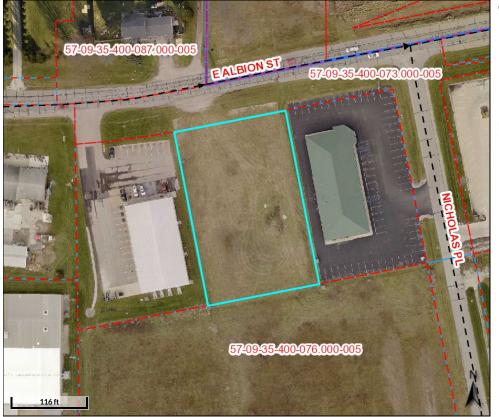

# **Aerial Tax Map**

### Beacon<sup>™</sup> Noble County, IN

Alternate ID 011-100006-01

0.000

INDUSTRIAL VACANT LAND

Owner Address GRTN LLC

PO Box 874 Warsaw, IN 46581

Parcel ID 57-09-35-400-065.000-005 Sec/Twp/Rng --

Property Address E ALBION ST AVILLA

AVILLA

District 57005 Avilla

Brief Tax Description Raceway Commons Lot 2 1.0a