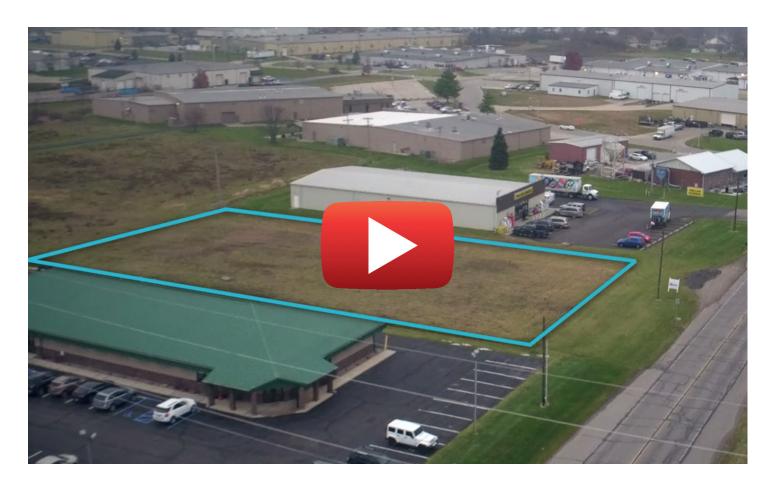

# **Aerial Tax Map**

Owner Address GRTN LLC

PO Box 874 Warsaw, IN 46581

Parcel ID 57-09-35-400-065.000-005 Sec/Twp/Rng --

Property Address E ALBION ST AVILLA

AVILLA

District 57005 Avilla

Brief Tax Description Raceway Commons Lot 2 1.0a