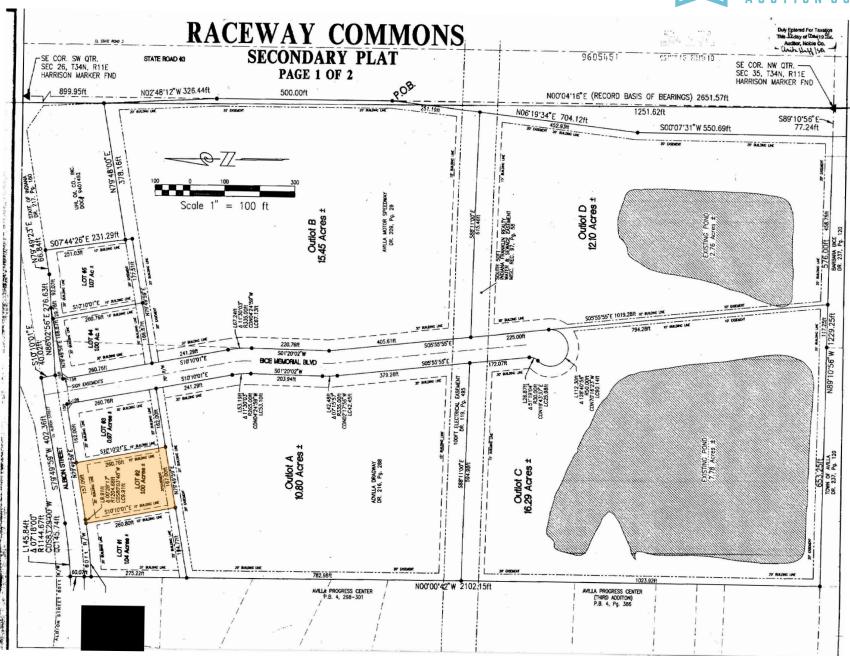

### Plat

### **RACEWAY COMMONS** SECONDARY PLAT

DESCRIPTION OF FLAD

PAGE 2 OF 2

Duty Entered For Taxation This Scary of May 19 94. Auditor, Noble Co.

Lagai Cancriphyr

A tract of land located in the Nurthwest Quarter of Section 35, 734M, R11E, in Mobile County, the State of Indiana, more fully described as blame:

This subdivision shall be known and designated as RACENKY COUNCING located in the Town of Avilla. All rights—oft—way and samements shown and not herefore dedicated, are hereby dedicated to the public.