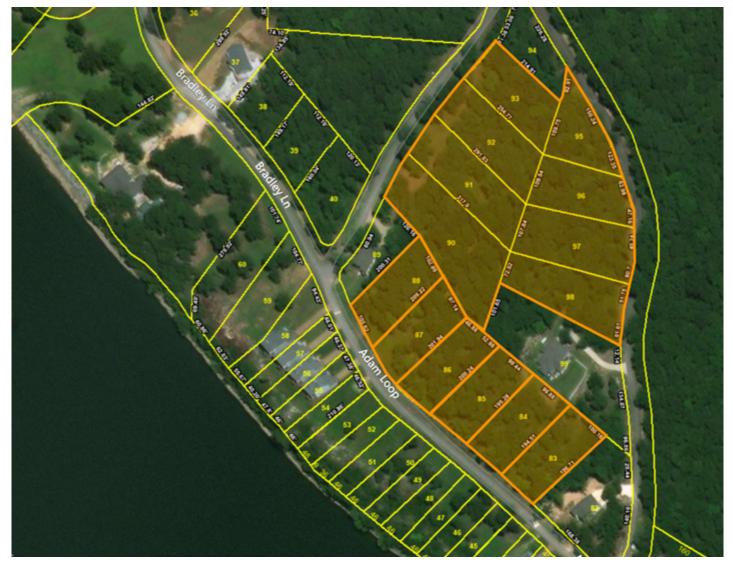

## **Aerial Map**

www.mclemoreauction.com

Book 234 Page 964

repaired and restored in a first-class condition, subject to approval by the Developer in accordance with the Architectural Control Provisions contained herein, if such Provisions are still applicable. In no event shall any damaged structure be left unrepaired and unrestored for in excess of sixty (60) days from the date of the insurance adjustment. 37. Easements. Each of the Lots of the Subdivision shall be subject to perpetual easements for installation and maintenance of utilities and drainage facilities as may be reserved or shown on the recorded Plat of the Subdivision or in subsequent recorded re-subdivisions thereof. The granting of these easements or right of access shall not prevent the use of the area by the owner for any permitted purposes; provided, however, that no structure of any kind shall be erected or maintained upon or over said easements, except structures necessary for public utilities. A right of pedestrian access by way of a driveway or open lawn area shall also be granted on each Lot, to the extent that such may be reasonably necessary, from the front Lot line to the rear Lot line to any utility company having an installation or repair in the easement. The easement area of each Lot and all improvements in it shall be maintained continuously by the owner of the Lot, except for those improvements for which a public authority or public utility company is responsible. The owner of any Lot burdened by a drainage casement shall be required to keep the casement open and clear for the flow of water and shall not dam or permit the easement to become clogged so as to prevent the free flow of water over and through said drainage easement. 38. Annexation of Additional Property. The Developer may annex into the subdivision additional property owned by the Developer or other developers. The annexed property may he used as commercial property, residential property or common area to the subdivision. All property owners in the annex areas shall be members of the Association. Such property shall be subject to the declaration of restrictive covenants as provided in the recorded plat of any annexed area as recorded in the Register's Office of Decatur County. 39. Enforcement. Any Lot owner or the Homeowners Association may enforce the covenants and restrictions contained herein by bringing an action or actions at law or in equity against any person, persons or entity violating or attempting to violate any such covenant or restriction, either to restrain violation or to recover damages therefore or both. 40. Assessments. a. Lien and personal obligation of assessments. Declarant covenants for each lot within the subdivision, and each owner of a lot is deemed to covenant by acceptance of such owner's deed for such lot, whether or not it shall be so expressed in the deed, to pay to the association (1) annual assessments and (2) special assessments for capital improvements. Such assessments will be established and collected as provided below in this instrument. The annual and special assessments, together with interest, costs, and reasonable attorney fees, shall be a charge on the land and a continuing lien on each lot against which such an assessment is made. Each such assessment, together with interest, costs, and reasonable attorney fees, shall also be the personal obligation of the person or persons who owned the lot at the time the assessment fell due, but such personal obligation shall not pass to the successors in title of such person or persons unless expressly assumed. b. Purpose of annual assessments. The annual assessments levied by the Association shall be used exclusively to promote the health, safety, welfare, and recreation of the residents in the subdivision, and for the improvement and maintenance of the common areas and of the homes situated within the subdivision. Annual assessments shall include, and the Association shall acquire and pay for out of the funds derived from annual assessments, the following: Maintenance and repair of the common area. (2) Water, sewer, garbage, electrical lighting, telephone, gas, and other necessary utility service for the common area. (3) Acquisition of furnishings and equipment for the common area as may be determined by the Association, including without limitation all equipment and furnishings for use of at any recreational facilities located in the common area. (4) Maintenance and repair of storm drains, sanitary sewers, and private streets within the confines of the subdivision. (5) Fire insurance covering the full insurable replacement value of the common area, with extended coverage. Book 234 Page 965