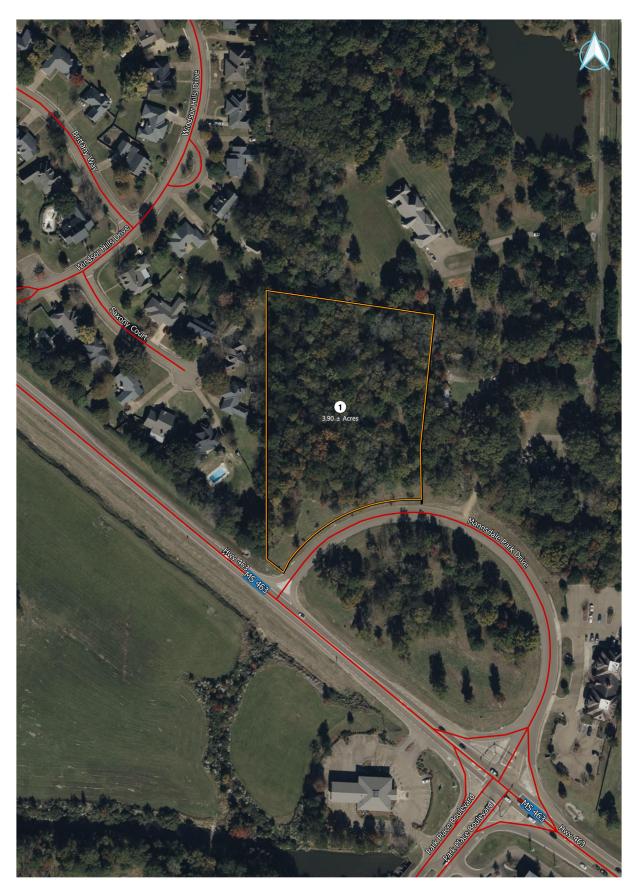

### 3.9± Acres Zoned C-1 in the City of Madison, MS (Mannsdale Park - Lot 3)

www.mclemoreauction.com

n.com Will@mclemoreauction.com Last Revised and Published on 20/11/24 at 8:07 AM