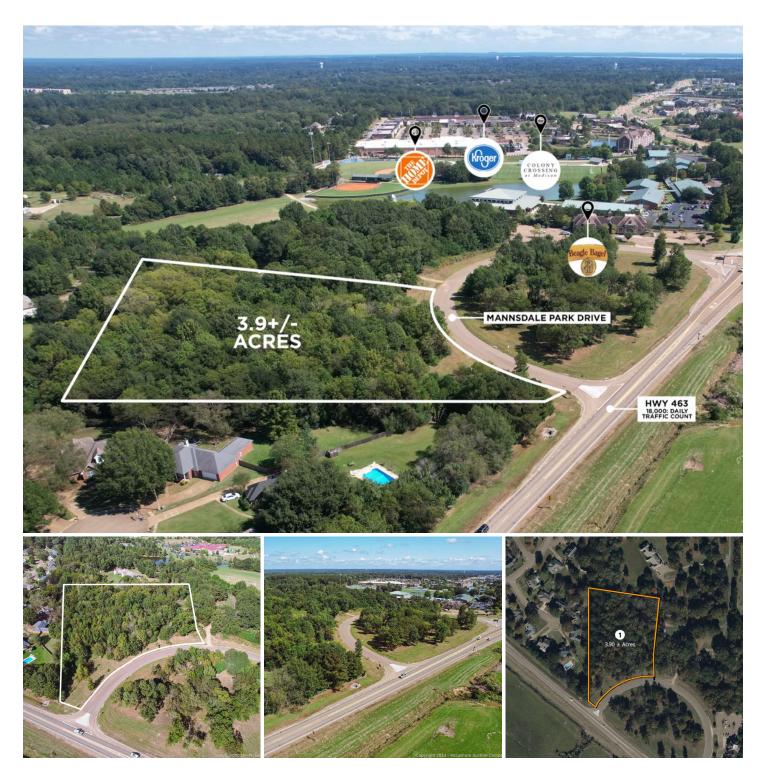

### 3.9± Acres Zoned C-1 in the City of Madison, MS (Mannsdale Park - Lot 3)

www.mclemoreauction.com

n.com Will@mclemoreauction.com Last Revised and Published on 20/11/24 at 8:07 AM