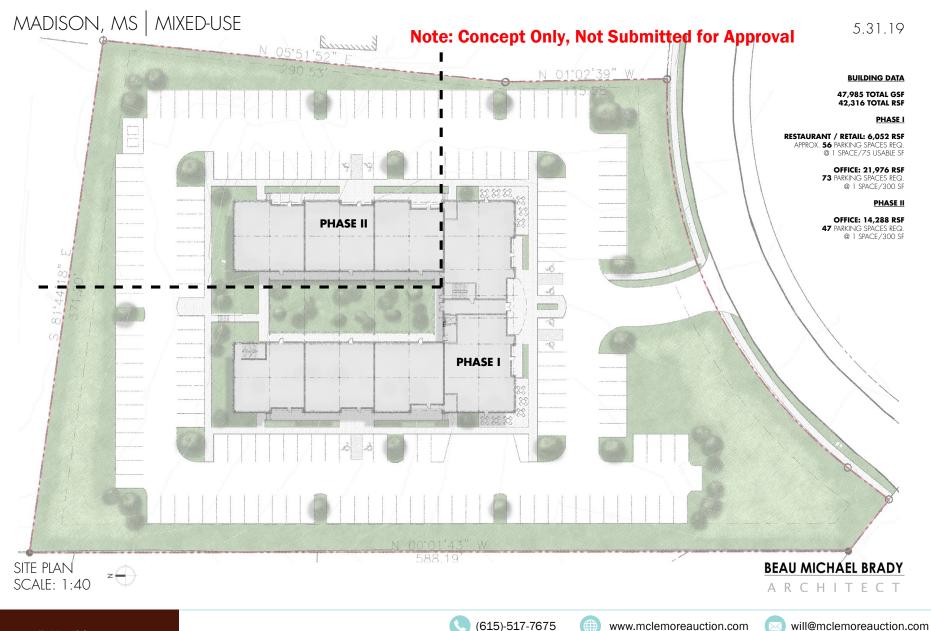

## **Table of Contents**

| 2023 Tax Bill                                                 | 1  |
|---------------------------------------------------------------|----|
| Approved Site Plan                                            | 2  |
| Auction Sales Map                                             | 3  |
| Description of C-1 Zoning from 2012 Madison Zoning Ordinance  | 4  |
| Form of Agreement of Purchase and Sale - Madison, MS          | 9  |
| Plat Book F, Page 55B                                         | 16 |
| Rendering of Approved Site Plan                               |    |
| Rendering of Buildings Under Approved Site Plan               |    |
| Rendering of Development Concept - Not Submitted for Approval | 31 |
| Survey                                                        | 40 |
| Title Commitment                                              | 41 |