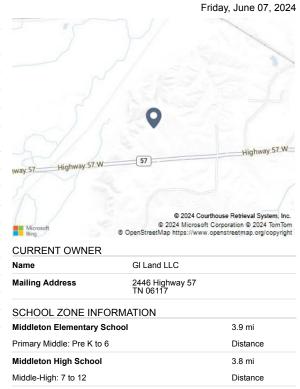

# Tax Information for Portion | | McLEMORE of Property 1

Page 1

| LOCATION             |                                     |
|----------------------|-------------------------------------|
| Property Address     | Highway 57<br>TN                    |
| Subdivision          |                                     |
| County               | Hardeman County, TN                 |
| PROPERTY SUMMAF      | RY                                  |
| Property Type        | Farm                                |
| Land Use             | Undeveloped And Unused Land<br>Area |
| Improvement Type     |                                     |
| Square Feet          |                                     |
| GENERAL PARCEL IN    | NFORMATION                          |
| Parcel ID/Tax ID     | 173 022.00                          |
| Special Int          | 000                                 |
| Alternate Parcel ID  |                                     |
| Land Map             | 173                                 |
| District/Ward        | 06                                  |
| 2020 Census Trct/Blk | 9505/2                              |
| Assessor Roll Year   | 2023                                |

| CURRENT OWNER   |                                       |
|-----------------|---------------------------------------|
| Name            | Easterling Holly S Simpson Timothy G  |
| Mailing Address | 34 Raven Rd<br>Landrum, SC 29356-3127 |
|                 |                                       |

| SCHOOL ZONE INFORMATION     |          |
|-----------------------------|----------|
| Middleton Elementary School | 3.6 mi   |
| Primary Middle: Pre K to 6  | Distance |
| Middleton High School       | 3.5 mi   |
| Middle-High: 7 to 12        | Distance |
|                             |          |