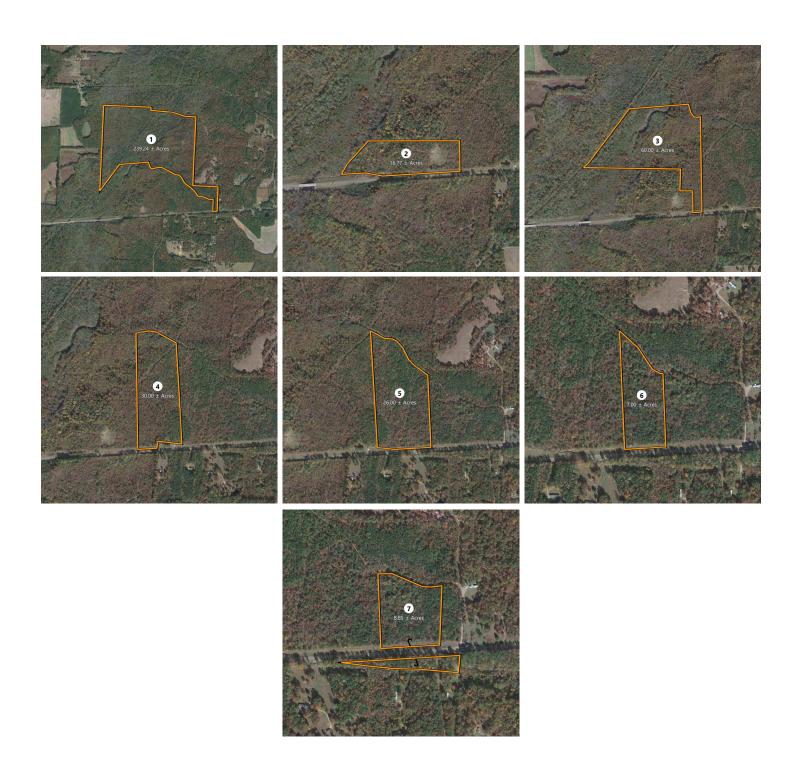

387.857 Acres in 7 Tracts on Hwy 57 in **Hardeman County, TN (7)** 



| Auction Sales Map                         | 1 |
|-------------------------------------------|---|
| Tax Information for Portion of Property 1 | 2 |
| Tax Information for Portion of Property 2 | 5 |
| Survey                                    | 8 |
| Survey with Aerial                        | 9 |



## **Auction Sales Map**





# Tax Information for Portion | | McLEMORE of Property 1



Page 1



| LOCATION             |                                     |
|----------------------|-------------------------------------|
| Property Address     | Highway 57<br>TN                    |
| Subdivision          |                                     |
| County               | Hardeman County, TN                 |
| PROPERT