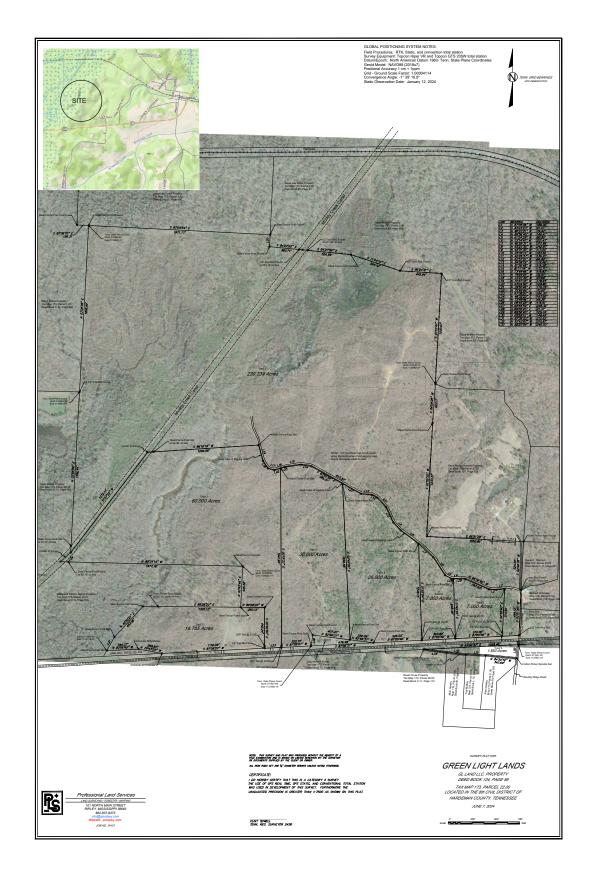

-------------------------------------------------------------------------------------------------------------------------------------------------------------------------------------------------------------------------------------------------------------------------------------------------------------------------------------------------|-------------|------------|
| X | Minimal | Area of minimal flood hazard, usually depicted on FIRMs as above the 500-year flood level.                                                                                                                                                                                                                                                      | 47069C0400C | 09/28/2007 |



### Survey







8

## **Survey with Aerial**