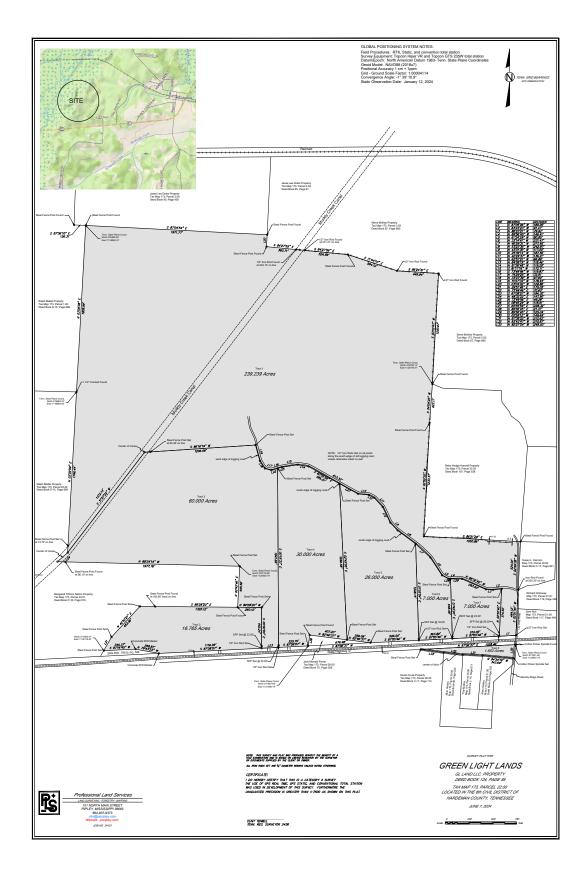

| 09/28/2007 |
|---|---------|-------------------------------------------------------------------------------------------------------------------------------------------------------------------------------------------------------------------------------------------------------------------------------------------------------------------------------------------------|-------------|------------|
| X | Minimal | Area of minimal flood hazard, usually depicted on FIRMs as above the 500-year flood level.                                                                                                                                                                                                                                                      | 47069C0400C | 09/28/2007 |



### Survey







8

## **Survey with Aerial**