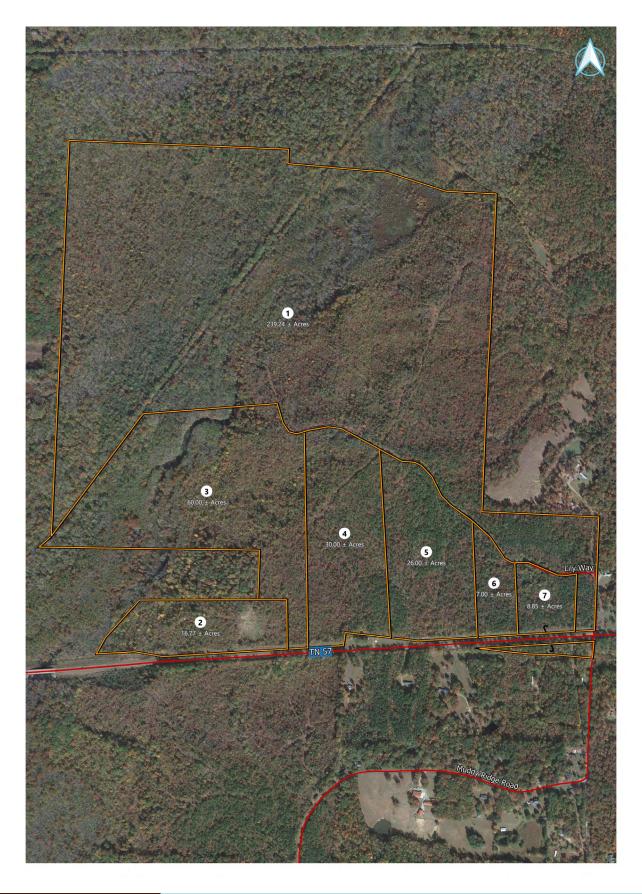

387.857 Acres in 7 Tracts on Hwy 57 in **Hardeman County, TN (7)** 



| Auction Sales Map                         | 1 |
|-------------------------------------------|---|
| Tax Information for Portion of Property 1 | 2 |
| Tax Information for Portion of Property 2 | 5 |
| Survey                                    | 8 |
| Survey with Aerial                        | 9 |



## **Auction Sales Map**





# Tax Information for Portion | | McLEMORE of Property 1



Page 1



| LOCATION             |                                     |
|----------------------|-------------------------------------|
| Property Address     | Highway 57<br>TN                    |
| Subdivision          |                                     |
| County               | Hardeman County, TN                 |
| PROPERTY SUMMAF      | RY                                  |
| Property Type        | Farm                                |
| Land Use             | Undeveloped And Unused Land<br>Area |
| Improvement Type     |                                     |
| Square Feet          |                                     |
| GENERAL PARCEL IN    | NFORMATION                          |
| Parcel ID/Tax ID     | 173 022.00