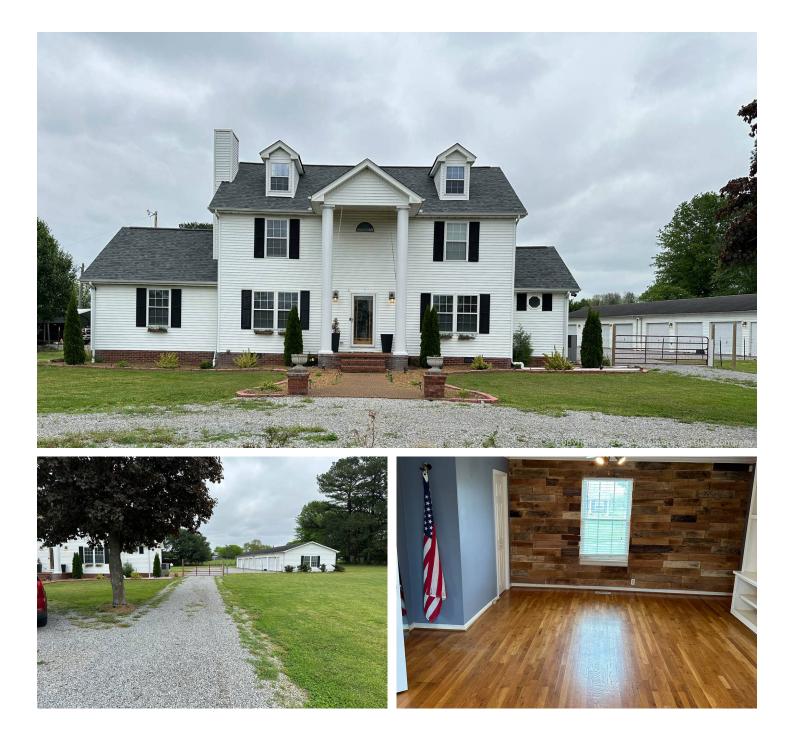

### 3 Bedroom, 2.5 Bath Home with 6 Car Garage on 2.01 ± Acres in Cross Plains, TN