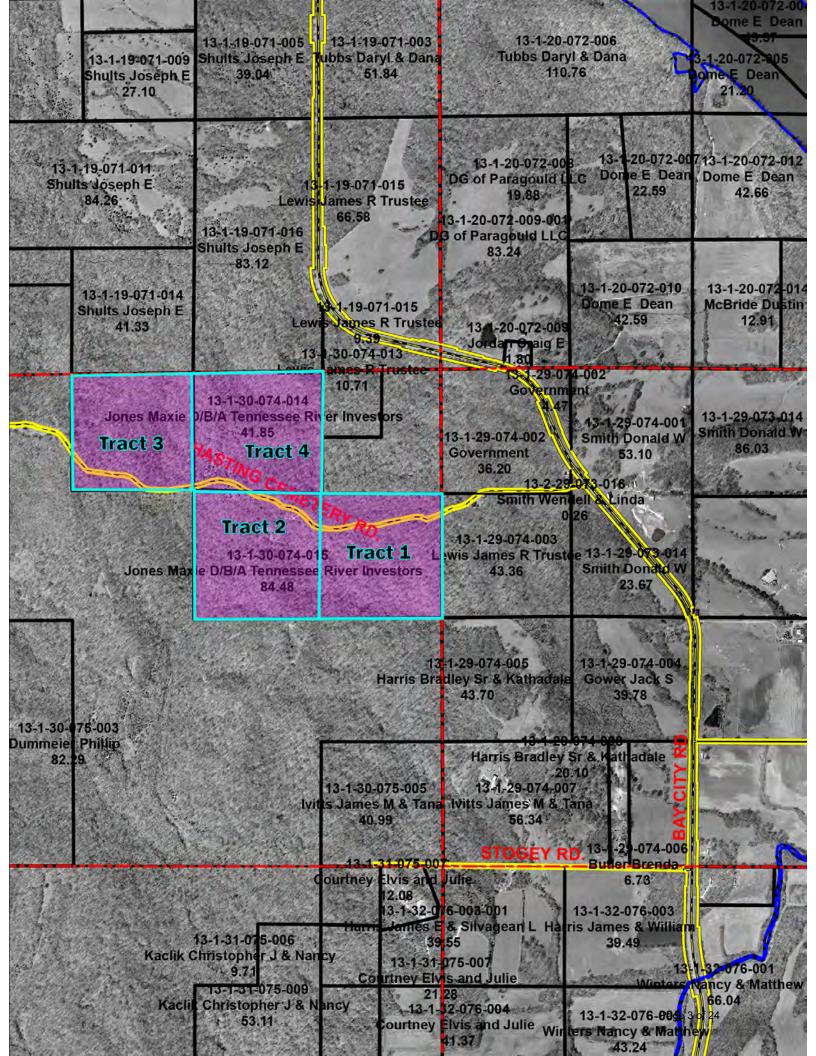

#### Tract 1:

The Northeast Quarter (NE ¼) of the Northwest Quarter (NW ¼) of Section Thirty (30), Township Fifteen (15) South, Range Seven (7) East of the Third Principal Meridian, Pope County, Illinois, and containing 40 acres according to Government Survey.

#### Tract 2:

The Northwest Quarter (NW ¼) of the Northeast Quarter (NE ¼) of Section Thirty (30), Township Fifteen (15) South, Range Seven (7) East of the Third Principal Meridian, Pope County, Illinois, and containing 40 acres according to Government survey.

#### Tract 3:

The Southwest Quarter (SW ¼) of the Northeast Quarter (NE ¼) of Section Thirty (30), Township Fifteen (15) South, Range Seven (7) East of the Third Principal Meridian, Pope County, Illinois, and containing 40 acres according to Government survey, Subject to that portion being used by the public for road purposes.

#### Tract 4:

The Southeast Quarter (SE ¼) of the Northeast Quarter (NE ¼) of Section Thirty (30), Township Fifteen (15) South, Range Seven (7) East of the Third Principal Meridian, Pope County, Illinois, and containing 40 acres according to Government survey, Subject to that portion being used by the public for road purposes.