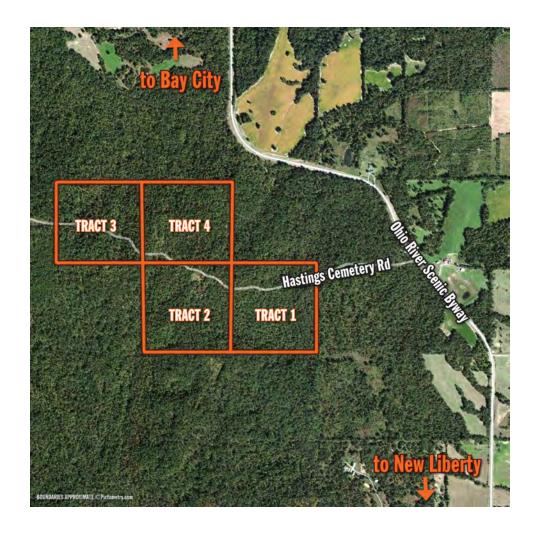

#### Tract 1:

The Northeast Quarter (NE ¼) of the Northwest Quarter (NW ¼) of Section Thirty (30), Township Fifteen (15) South, Range Seven (7) East of the Third Principal Meridian, Pope County, Illinois, and containing 40 acres according to Government Survey.

#### Tract 2:

The Northwest Quarter (NW ¼) of the Northeast Quarter (NE ¼) of Section Thirty (30), Township Fifteen (15) South, Range Seven (7) East of the Third Principal Meridian, Pope County, Illinois, and containing 40 acres according to Government survey.

#### Tract 3:

The Southwest Quarter (SW ¼) of the Northeast Quarter (NE ¼) of Section Thirty (30), Township Fifteen (15) South, Range Seven (7) East of the Third Principal Meridian, Pope County, Illinois, and containing 40 acres according to Government survey, Subject to that portion being used by the public for road purposes.

#### Tract 4:

The Southeast Quarter (SE ¼) of the Northeast Quarter (NE ¼) of Section Thirty (30), Township Fifteen (15) South, Range Seven (7) East of the Third Principal Meridian, Pope County, Illinois, and containing 40 acres according to Government survey, Subject to that portion being used by the public for road purposes.