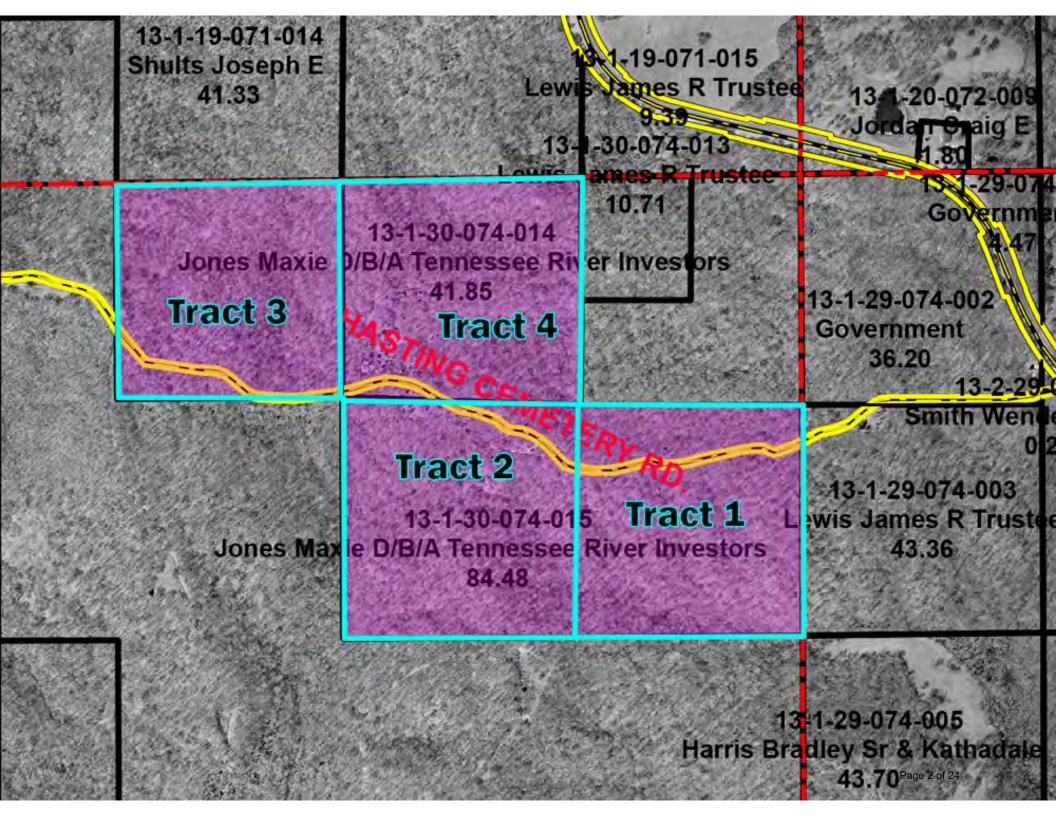

#### Tract 1:

The Northeast Quarter (NE ¼) of the Northwest Quarter (NW ¼) of Section Thirty (30), Township Fifteen (15) South, Range Seven (7) East of the Third Principal Meridian, Pope County, Illinois, and containing 40 acres according to Government Survey.

#### Tract 2:

The Northwest Quarter (NW ¼) of the Northeast Quarter (NE ¼) of Section Thirty (30), Township Fifteen (15) South, Range Seven (7) East of the Third Principal Meridian, Pope County, Illinois, and containing 40 acres according to Government survey.

#### Tract 3:

The Southwest Quarter (SW ¼) of the Northeast Quarter (NE ¼) of Section Thirty (30), Township Fifteen (15) South, Range Seven (7) East of the Third Principal Meridian, Pope County, Illinois, and containing 40 acres according to Government survey, Subject to that portion being used by the public for road purposes.

#### Tract 4:

The Southeast Quarter (SE ¼) of the Northeast Quarter (NE ¼) of Section Thirty (30), Township Fifteen (15) South, Range Seven (7) East of the Third Principal Meridian, Pope County, Illinois, and containing 40 acres according to Government survey, Subject to that portion being used by the public for road purposes.